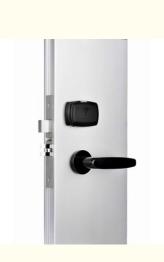

# Smart Door Lock electronic keyless door locks

### **Product Specification**

• Material:

Color:

• PMS:

• Application:

• Door Thickness:

Stainless Steel Hotel, Apartments, Office, School, Government Etc Silver、gold、black 35-90mm Fidelio/Opera/Others Card+Mechanical Key 2 Years

> Smart Door Lock electronic keyless, electronic keyless Smart Door Lock, Electronic Keyless Door Lock

- America Mortise
- Highlight:

• Unlock Way:

• Warranty:

• Mortise:

**Our Product Introduction** 

# Smart Door Lock electronic keyless door locks

| Product Name           | Hotel Lock           |              |  |
|------------------------|----------------------|--------------|--|
| Color                  | silver,gold,black    |              |  |
| Operating Voltage      | DC 6V                |              |  |
| Limit voltage          | DC 4.3V ~ 9V         |              |  |
| Emergency Power Supply | Micro USB power Bank |              |  |
| Working power          | dynamic              | <150 mA      |  |
|                        | Static               | <50 uA       |  |
| working environment    | temperature          | -20C°~ +60C° |  |
|                        | humidity             | 20%~ 80%     |  |
| Storage environment    | temperature          | -20C°~ +80C° |  |
|                        | humidity             | 10%~ 80%     |  |