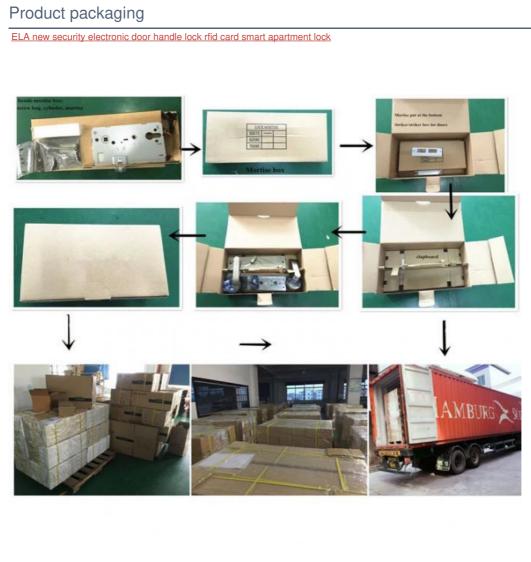

Dongguan, China

ROHS/CE/EN14846/ISO9001, CE

rfid card smart apartment lock

20000 Set/Sets per Month

8 locks / carton, Foam & Carton; Carton size:

ELA new security electronic door handle lock

ELA

H8019

Negotiable

490\*360\*510 mm.