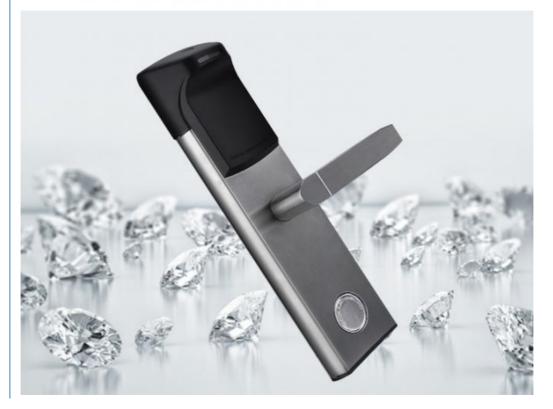

# Smart Door Lock electronic keyless door locks

### **Product Specification**

• Material:

Color:

• PMS:

• Application:

• Door Thickness:

Stainless Steel Hotel, Apartments, Office, School, Government Etc Silver、gold、black 35-90mm Fidelio/Opera/Others Card+Mechanical Key 2 Years

# **Product Description**

Smart Door Lock electronic keyless door locks are a type of security system that use electronic components and programming to allow authorized individuals to enter a secure area without the need for physical keys. These locks typically include a keypad or touchscreen interface that allows users to enter a unique code or passkey to unlock the door. The system can be configured to require multiple codes or passkeys to unlock the door, providing an additional layer of security.