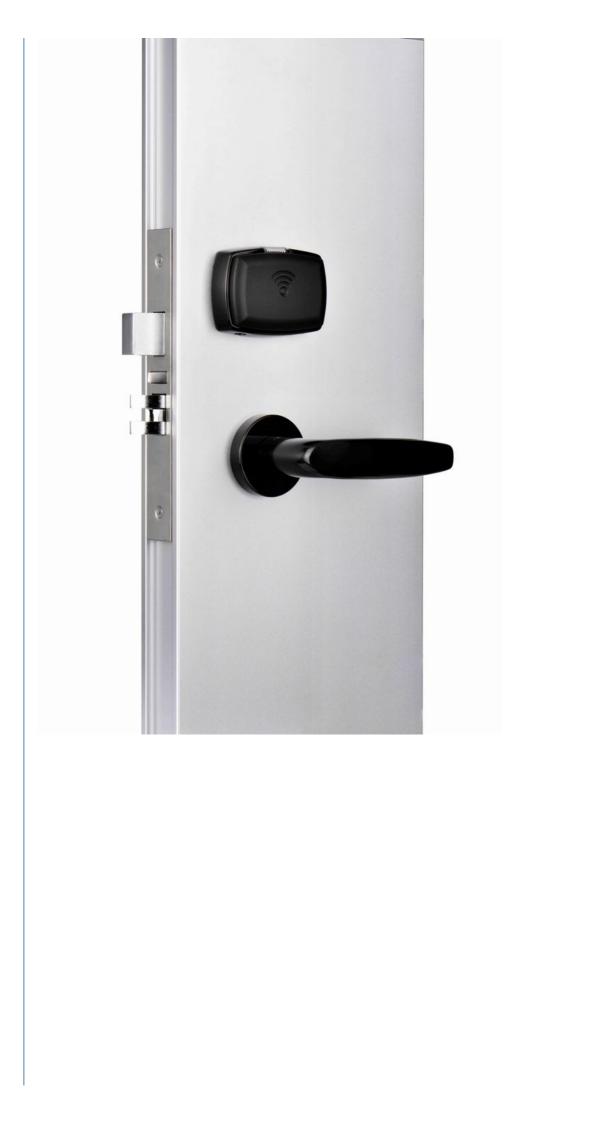

# Smart Door Lock electronic keyless door locks

### **Product Specification**

• Material:

Color:

• PMS:

• Application:

• Door Thickness:

Stainless Steel Hotel, Apartments, Office, School, Government Etc Silver、gold、black 35-90mm Fidelio/Opera/Others Card+Mechanical Key 2 Years

> Smart Door Lock electronic keyless, electronic keyless Smart Door Lock, Electronic Keyless Door Lock

- America Mortise
- Highlight:

• Unlock Way:

• Warranty:

• Mortise:

**Our Product Introduction** 

# Smart Door Lock electronic keyless door locks

| Product Name           | Hotel Lock           |              |  |
|------------------------|----------------------|--------------|--|
| Color                  | silver,gold,black    |              |  |
| Operating Voltage      | DC 6V                |              |  |
| Limit voltage          | DC 4.3V ~ 9V         |              |  |
| Emergency Power Supply | Micro USB power Bank |              |  |
| Working power          | dynamic              | <150 mA      |  |
|                        | Static               | <50 uA       |  |
| working environment    | temperature          | -20C°~ +60C° |  |
|                        | humidity             | 20%~ 80%     |  |
| Storage environment    | temperature          | -20C°~ +80C° |  |
|                        | humidity             | 10%~ 80%     |  |