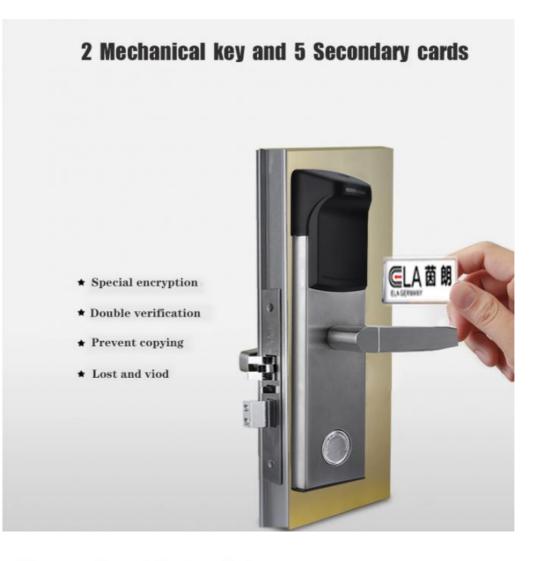

### **Product Specification**

• Material:

Color:

• PMS:

• Application:

• Door Thickness:

Stainless Steel Hotel, Apartments, Office, School, Government Etc Silver、gold、black 35-90mm Fidelio/Opera/Others Card+Mechanical Key 2 Years

> Smart Door Lock electronic keyless, electronic keyless Smart Door Lock, Electronic Keyless Door Lock

- America Mortise
- Highlight:

• Unlock Way:

• Warranty:

• Mortise:

**Our Product Introduction** 