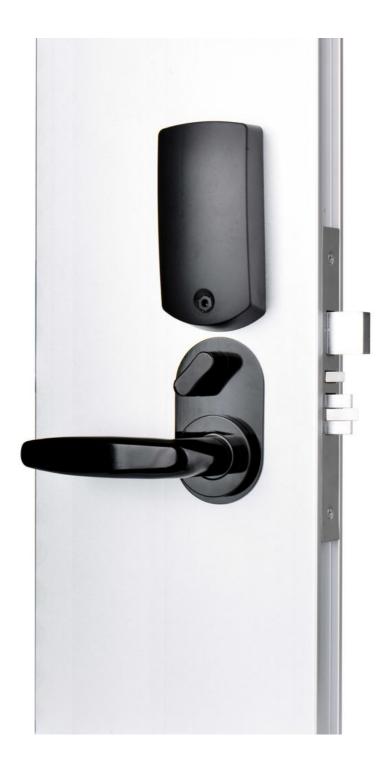

# Smart Door Lock electronic keyless door locks

### **Product Specification**

• Material:

Color:

• PMS:

• Application:

• Door Thickness:

Stainless Steel Hotel, Apartments, Office, School, Government Etc Silver、gold、black 35-90mm Fidelio/Opera/Others Card+Mechanical Key 2 Years

> Smart Door Lock electronic keyless, electronic keyless Smart Door Lock, Electronic Keyless Door Lock

- America Mortise
- Highlight:

• Unlock Way:

• Warranty:

• Mortise:

**Our Product Introduction** 

# Smart Door Lock electronic keyless door locks

| Product Name           | Hotel Lock           |              |  |
|------------------------|----------------------|--------------|--|
| Color                  | silver,gold,black    |              |  |
| Operating Voltage      | DC 6V                |              |  |
| Limit voltage          | DC 4.3V ~ 9V         |              |  |
| Emergency Power Supply | Micro USB power Bank |              |  |
| Working power          | dynamic              | <150 mA      |  |
|                        | Static               | <50 uA       |  |
| working environment    | temperature          | -20C°~ +60C° |  |
|                        | humidity             | 20%~ 80%     |  |
| Storage environment    | temperature          | -20C°~ +80C° |  |
|                        | humidity             | 10%~ 80%     |  |