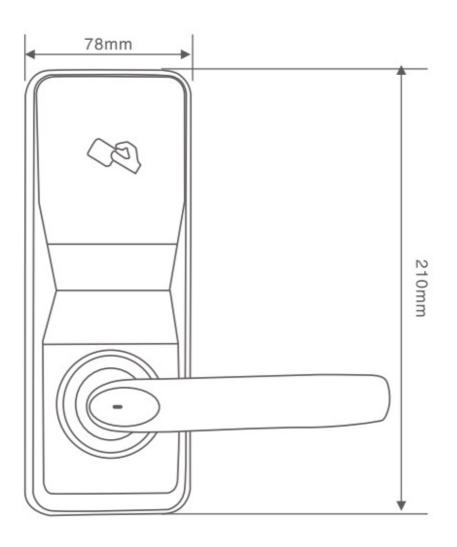

# **Product Specification**

Material: Zinc Alloy

Application: Apartments, Office, School, Government Etc
 Product Name: Zinc Alloy Electric /manual Hotel Rfid Smart

Card Door Lock

Weight: About 3kgsDoor Thickness: 35-90mm