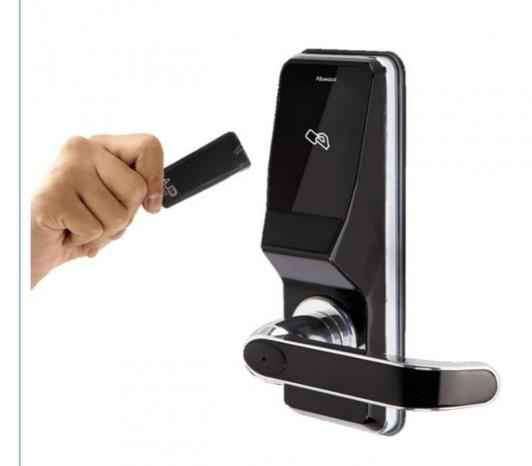

PMS: Fidelio/Opera/Others
 Unlock Way: Card+Mechanical Key

Warranty: Two YearsColor: White

Highlight: Zinc Alloy RFID Hotel Lock, CE RFID Hotel Lock

, White Electronic Door Handle Lock

# **Product Description**

The streamlined design of the Lock makes the Hotel Lock not only an ordinary door lock, but also a part of the room decoration. At the same time, it can also be customized according to different hotel styles and decoration styles to coordinate with the style of the entire room.