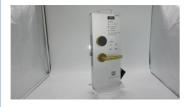

# Zinc Alloy RFID Hotel Lock White Electronic Door Handle Lock

# **Product Specification**

Material: Zinc Alloy

Application: Apartments, Office, School, Government Etc
 Product Name: Zinc Alloy Electric /manual Hotel Rfid Smart

Card Door Lock

Weight: About 3kgsDoor Thickness: 35-90mm

PMS: Fidelio/Opera/Others
 Unlock Way: Card+Mechanical Key

Warranty: Two YearsColor: White

Highlight: Zinc Alloy RFID Hotel Lock, CE RFID Hotel Lock

, White Electronic Door Handle Lock