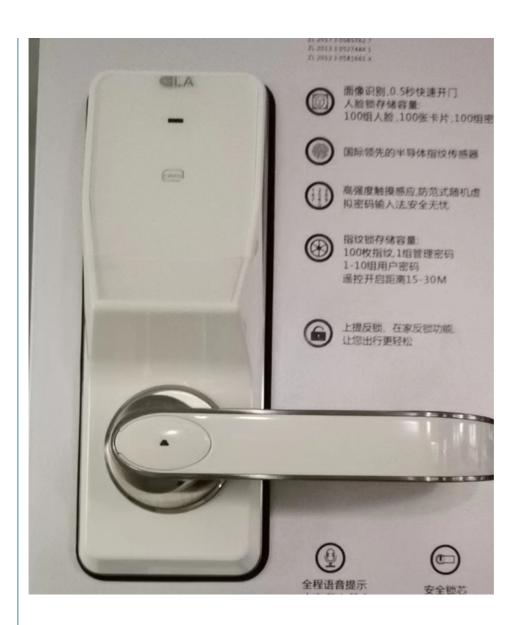

## More Images

# Digital handle lock manual Hotel rfid Smart card hotel lock Smart Hotel Lock

# Specification

| item            | value                                                       |
|-----------------|-------------------------------------------------------------|
| Place of Origin | Dongguan, China                                             |
| Brand Name      | ELA                                                         |
| Model Number    | H02                                                         |
| Certification   | CE,ISO9001                                                  |
| Material        | Zinc Alloy                                                  |
| Application     | Apartments, office, school, government etc                  |
| Product Name    | zinc alloy Electric /manual Hotel rfid Smart card Door Lock |
| Color           | WHITE                                                       |
| Weight          | about 3kgs                                                  |
| Certification   | ROHS/CE/EN14846/ISO9001                                     |
| Door thickness: | 35-90mm                                                     |
| PMS             | Fidelio/Opera/Others                                        |
| Unlock way      | Card+Mechanical Key                                         |
| Warranty        | 2 Years                                                     |