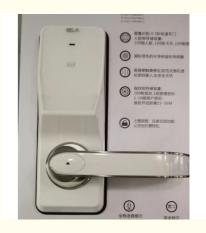

## More Images

# Digital handle lock manual Hotel rfid Smart card hotel lock Smart Hotel Lock

# Specification

| item            | value                                                       |
|-----------------|-------------------------------------------------------------|
| Place of Origin | Dongguan, China                                             |
| Brand Name      | ELA                                                         |
| Model Number    | H02                                                         |
| Certification   | CE,ISO9001                                                  |
| Material        | Zinc Alloy                                                  |
| Application     | Apartments, office, school, government etc                  |
| Product Name    | zinc alloy Electric /manual Hotel rfid Smart card Door Lock |
| Color           | WHITE                                                       |
| Weight          | about 3kgs                                                  |
| Certification   | ROHS/CE/EN14846/ISO9001                                     |
| Door thickness: | 35-90mm                                                     |
| PMS             | Fidelio/Opera/Others                                        |
| Unlock way      | Card+Mechanical Key                                         |
| Warranty        | 2 Years                                                     |