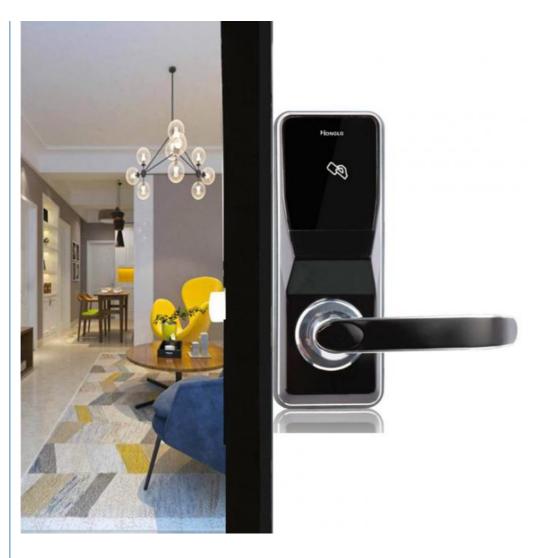

# **Product Description**

The streamlined design of the Lock makes the Hotel Lock not only an ordinary door lock, but also a part of the room decoration. At the same time, it can also be customized according to different hotel styles and decoration styles to coordinate with the style of the entire room.