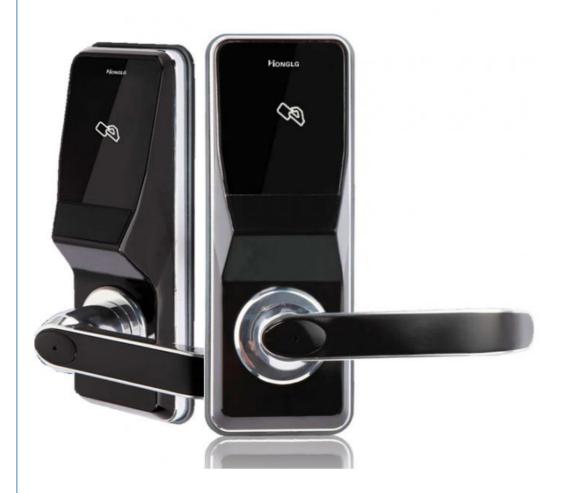

# Digital handle lock manual Hotel rfid Smart card hotel lock Smart Hotel Lock

# **Product Description**

The streamlined design of the Lock makes the Hotel Lock not only an ordinary door lock, but also a part of the room decoration. At the same time, it can also be customized according to different hotel styles and decoration styles to coordinate with the style of the entire room.