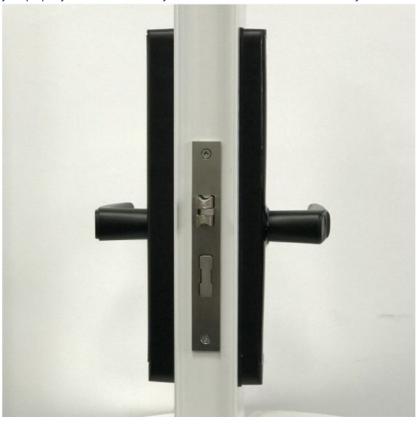

### More Images

**Product Description** 

# Residential Electronic Lock home fingerprint lock

Product Name Home Biometric Bingerprint / Password / Key / Electronic Smart Door Lock

**Mortise** 50\*50 C/ C(small single tongue lock body ,60\*85mm option)

Material Aluminum alloy

**Unlock** Semiconductor fingerprint + MFcard + password + key + TUYA app

Door thickness45-70mmWarranty2 years

**Power supply** 4 AA batteries

Advantage Glass panel, children deadbolt safty and Motor locking option