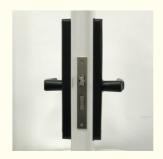

# Biometric Residential Electronic Lock Black house / Home Fingerprint Lock

## **Product Specification**

• Data Storage Options: Cloud

Network: Wifi, BluetoothMaterial: Aluminum AlloyApplication: Apartment,home

• Color: Black

• Door Type: Wood Door, Steel Door, Stainless Steel

Door, Aluminum Door

Unlock Way: Semiconductor Fingerprint + MFcard +

Password + Key + TUYA App

Mortise: 50\*50 C/ C(small Single Tongue Lock Body

,60\*85mm Option)

• Function: Multi-function, children Deadbolt Safty And

Motor Locking Option