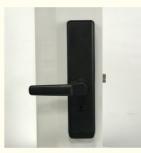

# Biometric Residential Electronic Lock Black house / Home Fingerprint Lock

# Residential Electronic Lock home fingerprint lock

Product Name Home Biometric Bingerprint / Password / Key / Electronic Smart Door Lock

**Mortise** 50\*50 C/ C(small single tongue lock body ,60\*85mm option)

Material Aluminum alloy

**Unlock** Semiconductor fingerprint + MFcard + password + key + TUYA app

Door thickness45-70mmWarranty2 years

**Power supply** 4 AA batteries

Advantage Glass panel, children deadbolt safty and Motor locking option