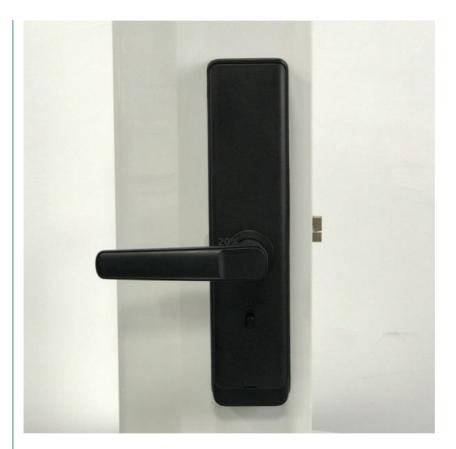

# Biometric Residential Electronic Lock Black house / Home Fingerprint Lock

# Residential Electronic Lock home fingerprint lock

Product Name Home Biometric Bingerprint / Password / Key / Electronic Smart Door Lock

**Mortise** 50\*50 C/ C(small single tongue lock body ,60\*85mm option)

Material Aluminum alloy

**Unlock** Semiconductor fingerprint + MFcard + password + key + TUYA app

Door thickness45-70mmWarranty2 years

**Power supply** 4 AA batteries

Advantage Glass panel, children deadbolt safty and Motor locking option