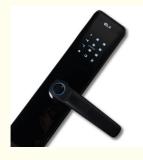

# Residential Electronic Lock home fingerprint lock

Product Name Home Biometric Bingerprint / Password / Key / Electronic Smart Door Lock

**Mortise** 50\*50 C/ C(small single tongue lock body ,60\*85mm option)

Material Aluminum alloy

**Unlock** Semiconductor fingerprint + MFcard + password + key + TUYA app

Door thickness45-70mmWarranty2 years

**Power supply** 4 AA batteries

Advantage Glass panel, children deadbolt safty and Motor locking option