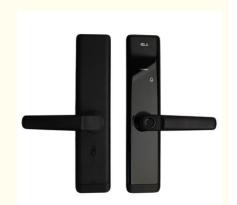

# Biometric Residential Electronic Lock Black house / Home Fingerprint Lock

## **Product Specification**

• Data Storage Options: Cloud

Network: Wifi, BluetoothMaterial: Aluminum AlloyApplication: Apartment,home

• Color: Black

• Door Type: Wood Door, Steel Door, Stainless Steel

Door, Aluminum Door

Unlock Way: Semiconductor Fingerprint + MFcard +

Password + Key + TUYA App

Mortise: 50\*50 C/ C(small Single Tongue Lock Body

,60\*85mm Option)

• Function: Multi-function, children Deadbolt Safty And

Motor Locking Option