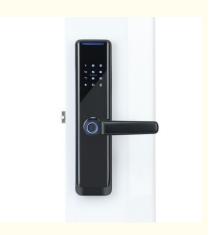

# Residential Electronic Lock home fingerprint lock

Product Name Home Biometric Bingerprint / Password / Key / Electronic Smart Door Lock

**Mortise** 50\*50 C/ C(small single tongue lock body ,60\*85mm option)

Material Aluminum alloy

**Unlock** Semiconductor fingerprint + MFcard + password + key + TUYA app

Door thickness45-70mmWarranty2 years

**Power supply** 4 AA batteries

Advantage Glass panel, children deadbolt safty and Motor locking option

One of the key features of a residential electronic lock with a home fingerprint lock is its ability to use biometric authentication, such as fingerprint recognition, to grant access to the property. With the use of a mobile app or web portal, you can add multiple users to your account and assign different levels of access to each user. This allows you to control who has access to your property and ensure that only authorized individuals have access to your home.