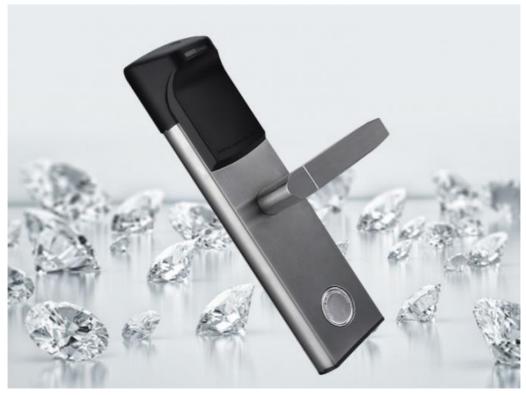

#### More Images

### **Superior Materials**

304 Stainless Steel, 2.0mm

304 Stainless Steel Panels and Handles.

Lock Surface Color Enjoys 10 Years Warranty

Product packaging

ELA new security electronic door handle lock rfid card smart apartment lock