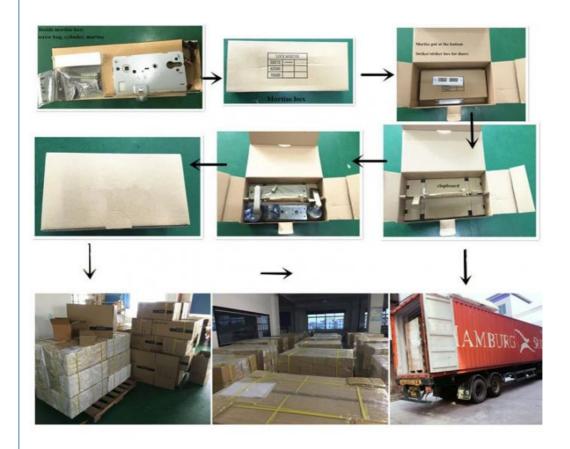

### **Superior Materials**

304 Stainless Steel, 2.0mm

304 Stainless Steel Panels and Handles.

Lock Surface Color Enjoys 10 Years Warranty

Product packaging

ELA new security electronic door handle lock rfid card smart apartment lock