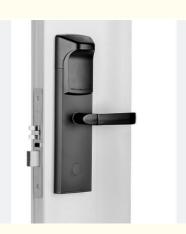

## Smart Door Lock rfid hotel lock lock greater flexibility and ease of use for hotel

# Smart Door Lock rfid hotel lock lock greater flexibility and ease of use for hotel

Product Name Hotel Lock
Color silver,gold,black

Operating Voltage DC 6V

Limit voltage DC 4.3V ~ 9V

Emergency Power Supply Micro USB power Bank

### **Superior Materials**

304 Stainless Steel, 2.0mm

304 Stainless Steel Panels and Handles.

Lock Surface Color Enjoys 10 Years Warranty

Product packaging

ELA new security electronic door handle lock rfid card smart apartment lock