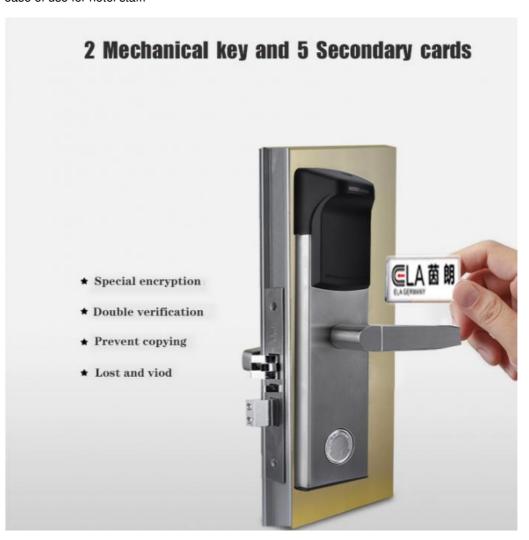

## Smart Door Lock rfid hotel lock lock greater flexibility and ease of use for hotel

#### **Product Specification**

Material: 304 Stainless Steel

• Application: Hotel, Apartments, Office, School,

Government Etc

Color: Silver, gold, black

• Door Thickness: 35-90mm

PMS: Fidelio/Opera/OthersUnlock Way: Card+Mechanical Key

#### **Product Description**

working environment

Moreover, the system can be integrated with other security measures such as biometric authentication, providing an even higher level of protection for guests. The RFID hotel lock also offers greater flexibility and ease of use for hotel staff.