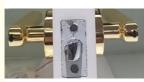

#### **Product Specification**

- Data Storage Options:
- Network:
- Unlock Way:
- Application:
- Product Name:
- Color:
- Material:
- Suitable For:
- Door Thickness:
- Unlock Method:
- Power Supply:
- Door Type:
- Function:

Cloud

Guangdong, China

ELA

Т9

Negotiable

- Office / Room
  - Fingerprint Small Single Tongue Lock Body Door Lock
  - Golden
  - Zinc Alloy
- Widely Usage
- 45-70mm
  - Semiconductor Fingerprint + MFcard + Password + Key + TUYA APP
    - 4 AA Batteries
      - Glass Door, Wood Door, Steel Door, Stainless Steel Door, Aluminum Door Multi-function

## Specification

| item                 | value                                                                  |
|----------------------|------------------------------------------------------------------------|
| Door Type            | Glass door, Wood door, Steel door, Stainless Steel door, Aluminum door |
| Place of Origin      | China                                                                  |
|                      | Guangdong                                                              |
| Brand Name           | ELA                                                                    |
| Model Number         | Т9                                                                     |
| Certification        | CE                                                                     |
| Data Storage Options | Cloud                                                                  |
| Network              | wifi                                                                   |
| Unlock way           | Fingerprint                                                            |
| Application          | Office                                                                 |
| Product Name         | Fingerprint Door Lock                                                  |
| Color                | golden                                                                 |
| Material             | Aluminum Alloy                                                         |
| Suitable for         | Widely Usage                                                           |
| Door thickness       | 45-70mm                                                                |
| Unlock Method        | Semiconductor fingerprint + MFcard + password + key + TUYA APP         |
| Power supply         | 4 AA Batteries                                                         |
| Function             | Multi-function                                                         |
|                      |                                                                        |