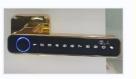

#### **Product Specification**

- Data Storage Options:
- Network:
- Unlock Way:
- Application:
- Product Name:
- Color:
- Material:
- Suitable For:
- Door Thickness:
- Unlock Method:
- Power Supply:
- Door Type:
- Function:

Cloud

Guangdong, China

ELA

Т9

Negotiable

- Office / Room
  - Fingerprint Small Single Tongue Lock Body Door Lock
  - Golden
  - Zinc Alloy
- Widely Usage
- 45-70mm
  - Semiconductor Fingerprint + MFcard + Password + Key + TUYA APP
    - 4 AA Batteries
      - Glass Door, Wood Door, Steel Door, Stainless Steel Door, Aluminum Door Multi-function

## Specification

| item                 | value                                                                  |
|----------------------|------------------------------------------------------------------------|
| Door Type            | Glass door, Wood door, Steel door, Stainless Steel door, Aluminum door |
| Place of Origin      | China                                                                  |
|                      | Guangdong                                                              |
| Brand Name           | ELA                                                                    |
| Model Number         | Т9                                                                     |
| Certification        | CE                                                                     |
| Data Storage Options | Cloud                                                                  |
| Network              | wifi                                                                   |
| Unlock way           | Fingerprint                                                            |
| Application          | Office                                                                 |
| Product Name         | Fingerprint Door Lock                                                  |
| Color                | golden                                                                 |
| Material             | Aluminum Alloy                                                         |
| Suitable for         | Widely Usage                                                           |
| Door thickness       | 45-70mm                                                                |
| Unlock Method        | Semiconductor fingerprint + MFcard + password + key + TUYA APP         |
| Power supply         | 4 AA Batteries                                                         |
| Function             | Multi-function                                                         |
|                      |                                                                        |