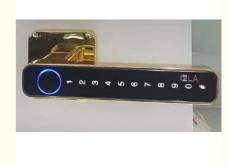

#### **Product Specification**

- Data Storage Options:
- Network:
- Unlock Way:
- Application:
- Product Name:
- Color:
- Material:
- Suitable For:
- Door Thickness:
- Unlock Method:
- Power Supply:
- Door Type:
- Function:

Cloud

Guangdong, China

ELA

Т9

Negotiable

- Office / Room
  - Fingerprint Small Single Tongue Lock Body Door Lock
  - Golden
  - Zinc Alloy
- Widely Usage
- 45-70mm
  - Semiconductor Fingerprint + MFcard + Password + Key + TUYA APP
    - 4 AA Batteries
      - Glass Door, Wood Door, Steel Door, Stainless Steel Door, Aluminum Door Multi-function

## Specification

| item                 | value                                                                  |
|----------------------|------------------------------------------------------------------------|
| Door Type            | Glass door, Wood door, Steel door, Stainless Steel door, Aluminum door |
| Place of Origin      | China                                                                  |
|                      | Guangdong                                                              |
| Brand Name           | ELA                                                                    |
| Model Number         | Т9                                                                     |
| Certification        | CE                                                                     |
| Data Storage Options | Cloud                                                                  |
| Network              | wifi                                                                   |
| Unlock way           | Fingerprint                                                            |
| Application          | Office                                                                 |
| Product Name         | Fingerprint Door Lock                                                  |
| Color                | golden                                                                 |
| Material             | Aluminum Alloy                                                         |
| Suitable for         | Widely Usage                                                           |
| Door thickness       | 45-70mm                                                                |
| Unlock Method        | Semiconductor fingerprint + MFcard + password + key + TUYA APP         |
| Power supply         | 4 AA Batteries                                                         |
| Function             | Multi-function                                                         |
|                      |                                                                        |