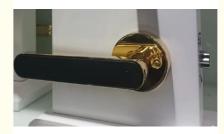

#### **Product Specification**

- Data Storage Options:
- Network:
- Unlock Way:
- Application:
- Product Name:
- Color:
- Material:
- Suitable For:
- Door Thickness:
- Unlock Method:
- Power Supply:
- Door Type:
- Function:

Cloud

Guangdong, China

ELA

Т9

Negotiable

- Office / Room
  - Fingerprint Small Single Tongue Lock Body Door Lock
  - Golden
  - Zinc Alloy
- Widely Usage
- 45-70mm
  - Semiconductor Fingerprint + MFcard + Password + Key + TUYA APP
    - 4 AA Batteries
      - Glass Door, Wood Door, Steel Door, Stainless Steel Door, Aluminum Door Multi-function

## Specification

| item                 | value                                                                  |
|----------------------|------------------------------------------------------------------------|
| Door Type            | Glass door, Wood door, Steel door, Stainless Steel door, Aluminum door |
| Place of Origin      | China                                                                  |
|                      | Guangdong                                                              |
| Brand Name           | ELA                                                                    |
| Model Number         | Т9                                                                     |
| Certification        | CE                                                                     |
| Data Storage Options | Cloud                                                                  |
| Network              | wifi                                                                   |
| Unlock way           | Fingerprint                                                            |
| Application          | Office                                                                 |
| Product Name         | Fingerprint Door Lock                                                  |
| Color                | golden                                                                 |
| Material             | Aluminum Alloy                                                         |
| Suitable for         | Widely Usage                                                           |
| Door thickness       | 45-70mm                                                                |
| Unlock Method        | Semiconductor fingerprint + MFcard + password + key + TUYA APP         |
| Power supply         | 4 AA Batteries                                                         |
| Function             | Multi-function                                                         |
|                      |                                                                        |