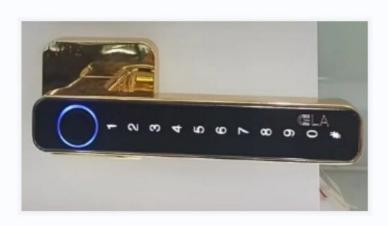

#### **Product Specification**

- Data Storage Options:
- Network:
- Unlock Way:
- Application:
- Product Name:
- Color:
- Material:
- Suitable For:
- Door Thickness:
- Unlock Method:
- Power Supply:
- Door Type:
- Function:

Cloud

Guangdong, China

ELA

Т9

Negotiable

- Office / Room
  - Fingerprint Small Single Tongue Lock Body Door Lock
  - Golden
  - Zinc Alloy
- Widely Usage
- 45-70mm
  - Semiconductor Fingerprint + MFcard + Password + Key + TUYA APP
    - 4 AA Batteries
      - Glass Door, Wood Door, Steel Door, Stainless Steel Door, Aluminum Door Multi-function

## Specification

| item                 | value                                                                  |
|----------------------|------------------------------------------------------------------------|
| Door Type            | Glass door, Wood door, Steel door, Stainless Steel door, Aluminum door |
| Place of Origin      | China                                                                  |
|                      | Guangdong                                                              |
| Brand Name           | ELA                                                                    |
| Model Number         | Т9                                                                     |
| Certification        | CE                                                                     |
| Data Storage Options | Cloud                                                                  |
| Network              | wifi                                                                   |
| Unlock way           | Fingerprint                                                            |
| Application          | Office                                                                 |
| Product Name         | Fingerprint Door Lock                                                  |
| Color                | golden                                                                 |
| Material             | Aluminum Alloy                                                         |
| Suitable for         | Widely Usage                                                           |
| Door thickness       | 45-70mm                                                                |
| Unlock Method        | Semiconductor fingerprint + MFcard + password + key + TUYA APP         |
| Power supply         | 4 AA Batteries                                                         |
| Function             | Multi-function                                                         |
|                      |                                                                        |