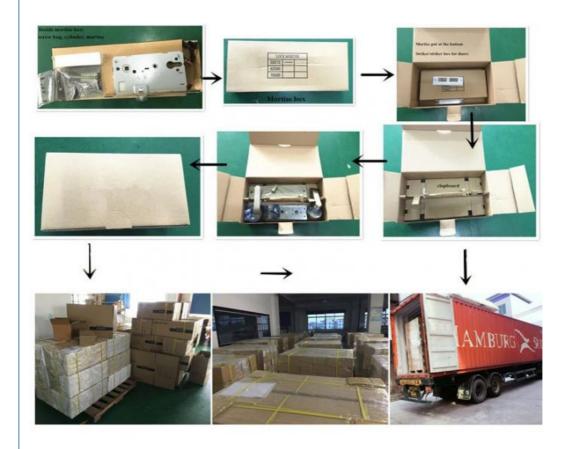

One piece per box Outside Paper

Carton:680mm\*380mm\*385mm 8 pieces per

carton.G.W:23.5KG

H5015 stainless steel electronic card key RFID access control hotel door lock