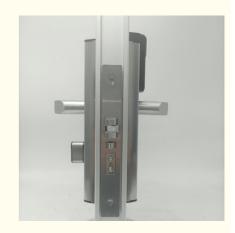

Zinc alloy handle

201 stainless steel panel

American standard lock body

Product packaging