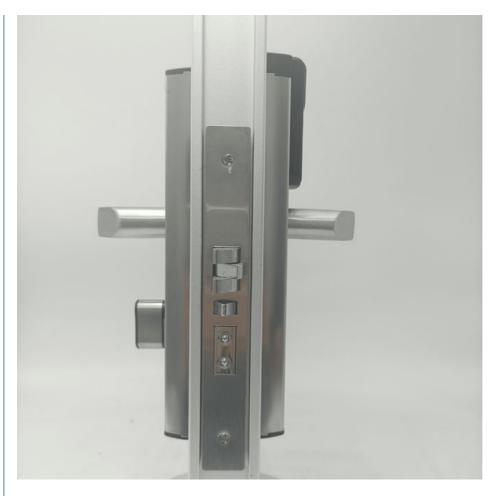

## **Product Specification**

 Door Type: Glass Door, Wood Door, Steel Door, Stainless Steel Door, Aluminum Door

Data Storage Options: CloudNetwork: Wifi, SDK

Material: 201 Stainless Steel

• Application: Hotel, Apartments, Office, School,

Government Etc

Color: Gold, Silver, Black

• Door Thickness: 35-90mm

Unlock Way: Card+Mechanical Key

Warranty: 2 Years

Mortise: America MortisePort: Shenzhen/guangzhou

• Highlight: Hotel Electronic Door Lock Fingerprint,

Zinc alloy handle

201 stainless steel panel

American standard lock body

Product packaging