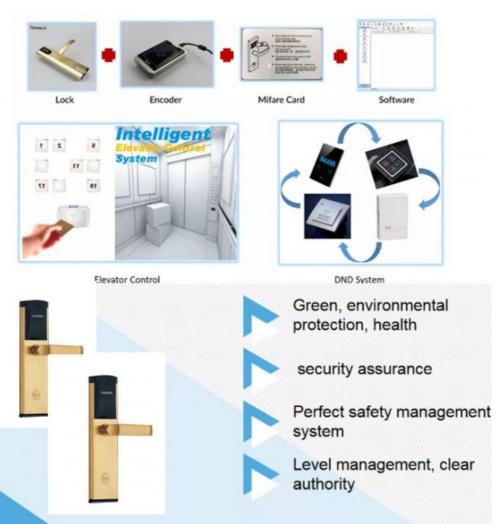

## **Product Description**

Smart Hotel Lock is a cutting-edge door lock system that has been designed with high durability and reliability in mind. This innovative system is built to withstand the rigors of frequent use, ensuring that it can handle the demands of a busy hotel environment without compromising on performance.

updated to Dongguan Yinlang Electronic

Technology Co. Ltd

Ying Lang Electronic Technology Co. ,Ltd. is a professional manufacturer which Integrates of manufacture and trade.

Established in 1998, It is specialized in the development and application of electronic door lock. We offer the professional smart system solution for the clients from hotel, apartment, office building, school and residence, etc.