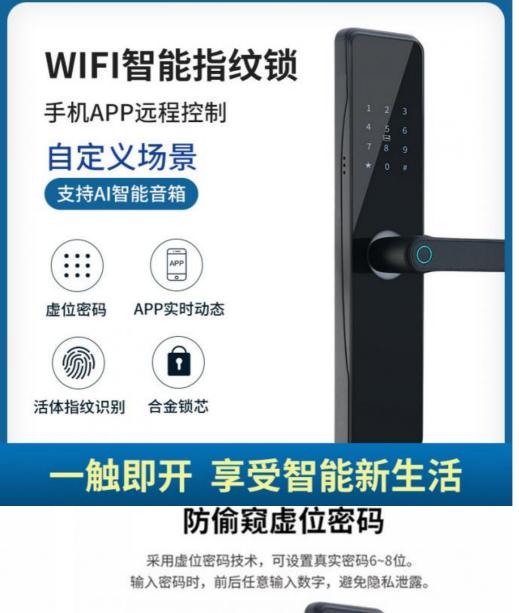

### **Product Specification**

| Network:                            | Wifi                                                                                                 |
|-------------------------------------|------------------------------------------------------------------------------------------------------|
| Material:                           | Aluminum Alloy                                                                                       |
| <ul> <li>Application:</li> </ul>    | Apartment,home                                                                                       |
| Color:                              | Golden                                                                                               |
| <ul> <li>Unlock Way:</li> </ul>     | Fingerprint + Password + Card + Key                                                                  |
| • MOQ:                              | 1 Sets                                                                                               |
| • Door Type:                        | Wood Door, Steel Door, Stainless Steel Door, Aluminum Door                                           |
| Mortise:                            | Small Single Tongue Lock Body                                                                        |
| Function:                           | Multi-function                                                                                       |
| Warranty:                           | 2 Years                                                                                              |
| <ul> <li>Door Thickness:</li> </ul> | 55-72mm                                                                                              |
| • Port:                             | Shenzhen/Guangzhou                                                                                   |
| • Highlight:                        | OEM Push Pull Door Lock,<br>ODM Push Pull Digital Door Lock,<br>Digital Wifi Keyless Entry Door Lock |

# Push Pull Door Lock smartphone door lock keyless entry door lock

| FingerprintProduct Name | Password Door Lock/Fingerprint door lock |              |  |  |
|-------------------------|------------------------------------------|--------------|--|--|
| color                   | golden                                   |              |  |  |
| Operating Voltage       | DC 6V                                    |              |  |  |
| Limit voltage           | DC 4.3V ~ 9V                             |              |  |  |
| Emergency Power Supply  | Micro USB power Bank                     |              |  |  |
| Maddin                  | dynamic                                  | <150 mA      |  |  |
| Working power           | Static                                   | <50 uA       |  |  |
| working environment     | temperature                              | -20C°~ +60C° |  |  |
|                         | humidity                                 | 20%~ 80%     |  |  |
| Storage environment     | temperature                              | -20C°~ +80C° |  |  |
|                         | humidity                                 | 10%~ 80%     |  |  |

## **Product Description**

Push pull door locks also offer enhanced convenience when it comes to managing multiple entries throughout your home or office. With the ability to assign different users and permission levels to each lock, you can easily control who has access to specific areas and ensure that your property remains secure at all times.