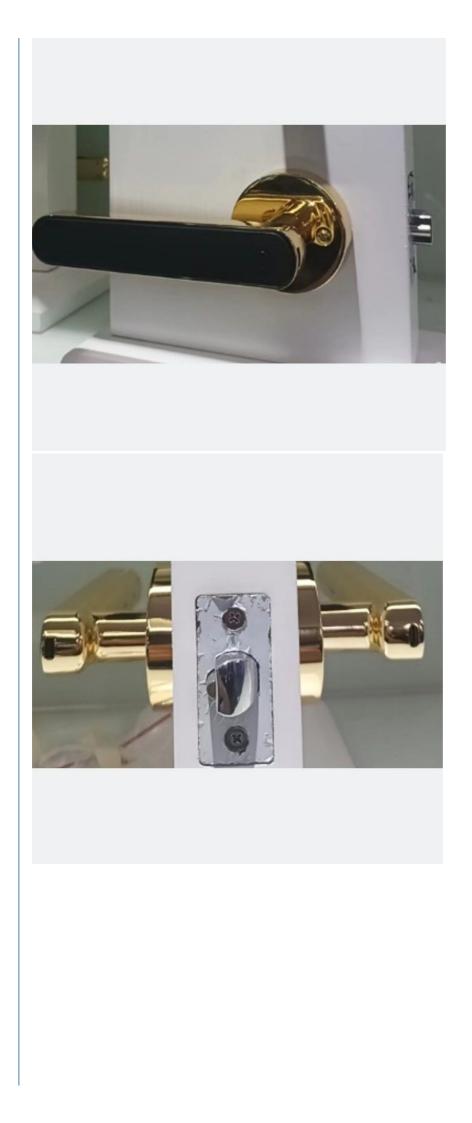

### **Product Specification**

| Network:                            | Wifi                                                                                                 |
|-------------------------------------|------------------------------------------------------------------------------------------------------|
| Material:                           | Aluminum Alloy                                                                                       |
| <ul> <li>Application:</li> </ul>    | Apartment,home                                                                                       |
| Color:                              | Golden                                                                                               |
| <ul> <li>Unlock Way:</li> </ul>     | Fingerprint + Password + Card + Key                                                                  |
| • MOQ:                              | 1 Sets                                                                                               |
| • Door Type:                        | Wood Door, Steel Door, Stainless Steel Door, Aluminum Door                                           |
| Mortise:                            | Small Single Tongue Lock Body                                                                        |
| Function:                           | Multi-function                                                                                       |
| Warranty:                           | 2 Years                                                                                              |
| <ul> <li>Door Thickness:</li> </ul> | 55-72mm                                                                                              |
| • Port:                             | Shenzhen/Guangzhou                                                                                   |
| • Highlight:                        | OEM Push Pull Door Lock,<br>ODM Push Pull Digital Door Lock,<br>Digital Wifi Keyless Entry Door Lock |

# Push Pull Door Lock smartphone door lock keyless entry door lock

| FingerprintProduct Name | Password Door Lock/Fingerprint door lock |              |  |  |
|-------------------------|------------------------------------------|--------------|--|--|
| color                   | golden                                   |              |  |  |
| Operating Voltage       | DC 6V                                    |              |  |  |
| Limit voltage           | DC 4.3V ~ 9V                             |              |  |  |
| Emergency Power Supply  | Micro USB power Bank                     |              |  |  |
| Maddin                  | dynamic                                  | <150 mA      |  |  |
| Working power           | Static                                   | <50 uA       |  |  |
| working environment     | temperature                              | -20C°~ +60C° |  |  |
|                         | humidity                                 | 20%~ 80%     |  |  |
| Storage environment     | temperature                              | -20C°~ +80C° |  |  |
|                         | humidity                                 | 10%~ 80%     |  |  |