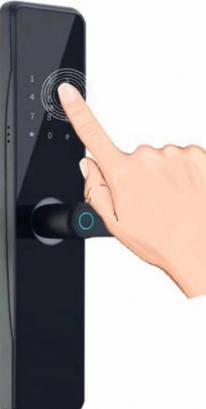

# Push Pull Door Lock smartphone door lock keyless entry door lock

| FingerprintProduct Name | Password Door Lock/Fingerprint door lock |              |  |  |
|-------------------------|------------------------------------------|--------------|--|--|
| color                   | golden                                   |              |  |  |
| Operating Voltage       | DC 6V                                    |              |  |  |
| Limit voltage           | DC 4.3V ~ 9V                             |              |  |  |
| Emergency Power Supply  | Micro USB power Bank                     |              |  |  |
| Maddin                  | dynamic                                  | <150 mA      |  |  |
| Working power           | Static                                   | <50 uA       |  |  |
| working environment     | temperature                              | -20C°~ +60C° |  |  |
|                         | humidity                                 | 20%~ 80%     |  |  |
| Storage environment     | temperature                              | -20C°~ +80C° |  |  |
|                         | humidity                                 | 10%~ 80%     |  |  |