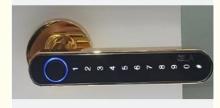

# Push Pull Door Lock smartphone door lock keyless entry door lock

| FingerprintProduct Name | Password Door Lock/Fingerprint door lock |              |  |  |
|-------------------------|------------------------------------------|--------------|--|--|
| color                   | golden                                   |              |  |  |
| Operating Voltage       | DC 6V                                    |              |  |  |
| Limit voltage           | DC 4.3V ~ 9V                             |              |  |  |
| Emergency Power Supply  | Micro USB power Bank                     |              |  |  |
| Maddin                  | dynamic                                  | <150 mA      |  |  |
| Working power           | Static                                   | <50 uA       |  |  |
| working environment     | temperature                              | -20C°~ +60C° |  |  |
|                         | humidity                                 | 20%~ 80%     |  |  |
| Storage environment     | temperature                              | -20C°~ +80C° |  |  |
|                         | humidity                                 | 10%~ 80%     |  |  |

Product packaging

Push Pull Door Lock Biometric fingerprint door handle Digital Keyless lock