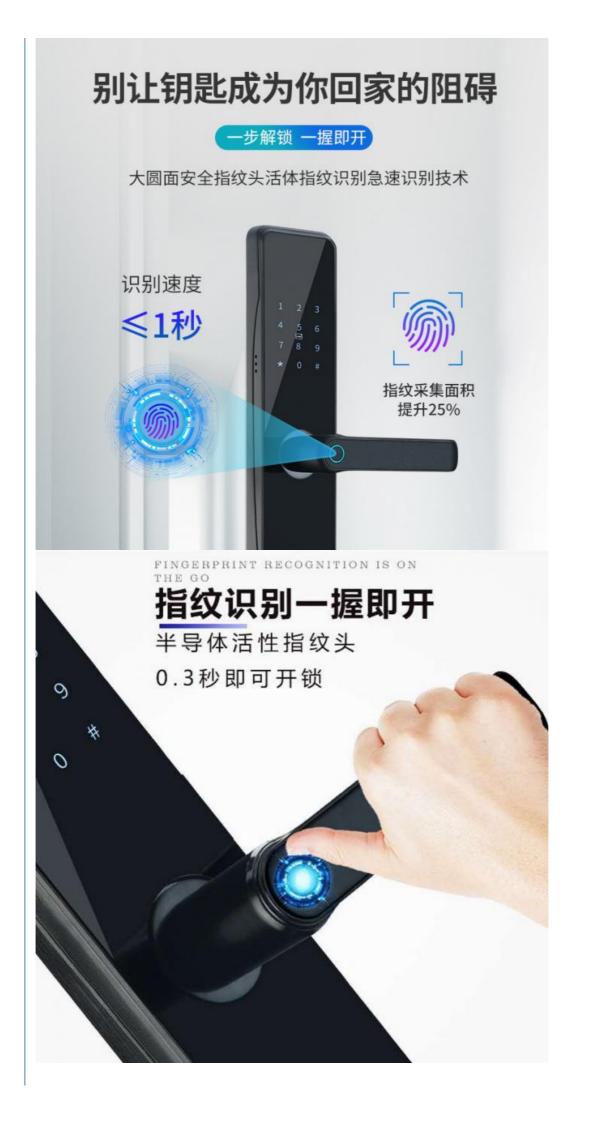

### **Product Specification**

| Network:                            | Wifi                                                                                                 |
|-------------------------------------|------------------------------------------------------------------------------------------------------|
| Material:                           | Aluminum Alloy                                                                                       |
| <ul> <li>Application:</li> </ul>    | Apartment,home                                                                                       |
| Color:                              | Golden                                                                                               |
| <ul> <li>Unlock Way:</li> </ul>     | Fingerprint + Password + Card + Key                                                                  |
| • MOQ:                              | 1 Sets                                                                                               |
| • Door Type:                        | Wood Door, Steel Door, Stainless Steel Door, Aluminum Door                                           |
| Mortise:                            | Small Single Tongue Lock Body                                                                        |
| Function:                           | Multi-function                                                                                       |
| Warranty:                           | 2 Years                                                                                              |
| <ul> <li>Door Thickness:</li> </ul> | 55-72mm                                                                                              |
| • Port:                             | Shenzhen/Guangzhou                                                                                   |
| • Highlight:                        | OEM Push Pull Door Lock,<br>ODM Push Pull Digital Door Lock,<br>Digital Wifi Keyless Entry Door Lock |

# Push Pull Door Lock smartphone door lock keyless entry door lock

| FingerprintProduct Name | Password Door Lock/Fingerprint door lock |              |  |  |
|-------------------------|------------------------------------------|--------------|--|--|
| color                   | golden                                   |              |  |  |
| Operating Voltage       | DC 6V                                    |              |  |  |
| Limit voltage           | DC 4.3V ~ 9V                             |              |  |  |
| Emergency Power Supply  | Micro USB power Bank                     |              |  |  |
| Maddin                  | dynamic                                  | <150 mA      |  |  |
| Working power           | Static                                   | <50 uA       |  |  |
| working environment     | temperature                              | -20C°~ +60C° |  |  |
|                         | humidity                                 | 20%~ 80%     |  |  |
| Storage environment     | temperature                              | -20C°~ +80C° |  |  |
|                         | humidity                                 | 10%~ 80%     |  |  |