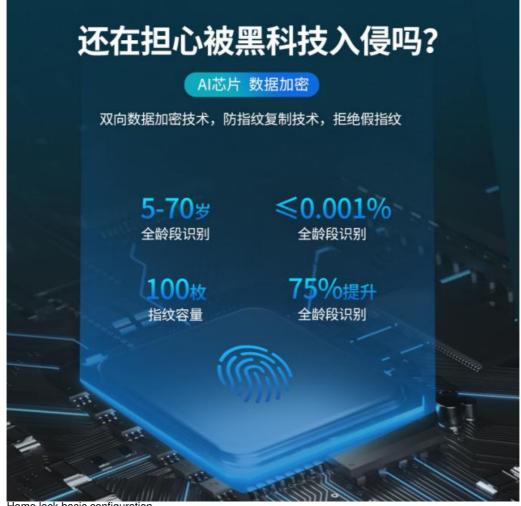

### 虚位密码技术

不管在正确密码之前或之后添加任意 数字,只要中间或最后有连续输入正 确密码,就能解锁。

Home lock basic configuration Front panel, rear panel, lock body (240 \* 240mm mechanical lock body), two high-frequency MF cards, two mechanical keys, one set of fixing screws, one copy of hole drawing, one manual