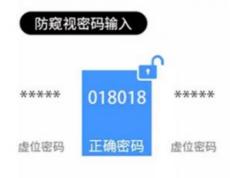

### 虚位密码技术

不管在正确密码之前或之后添加任意 数字,只要中间或最后有连续输入正 确密码,就能解锁。

Home lock basic configuration Front panel, rear panel, lock body (240 \* 240mm mechanical lock body), two high-frequency MF cards, two mechanical keys, one set of fixing screws, one copy of hole drawing, one manual