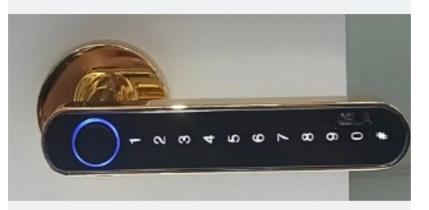

# Push Pull Door Lock smartphone door lock keyless entry door lock

| FingerprintProduct Name | Password Door Lock/Fingerprint door lock |              |  |  |
|-------------------------|------------------------------------------|--------------|--|--|
| color                   | golden                                   |              |  |  |
| Operating Voltage       | DC 6V                                    |              |  |  |
| Limit voltage           | DC 4.3V ~ 9V                             |              |  |  |
| Emergency Power Supply  | Micro USB power Bank                     |              |  |  |
| Maddin                  | dynamic                                  | <150 mA      |  |  |
| Working power           | Static                                   | <50 uA       |  |  |
| working environment     | temperature                              | -20C°~ +60C° |  |  |
|                         | humidity                                 | 20%~ 80%     |  |  |
| Storage environment     | temperature                              | -20C°~ +80C° |  |  |
|                         | humidity                                 | 10%~ 80%     |  |  |

Product packaging

Push Pull Door Lock Biometric fingerprint door handle Digital Keyless lock