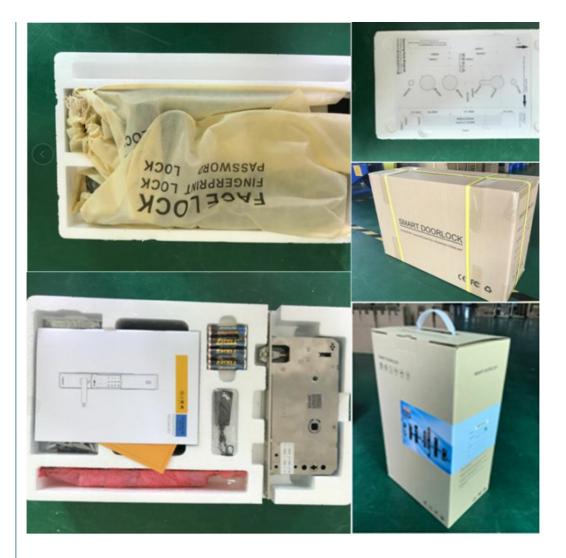

Product packaging

Push Pull Door Lock Biometric fingerprint door handle Digital Keyless lock