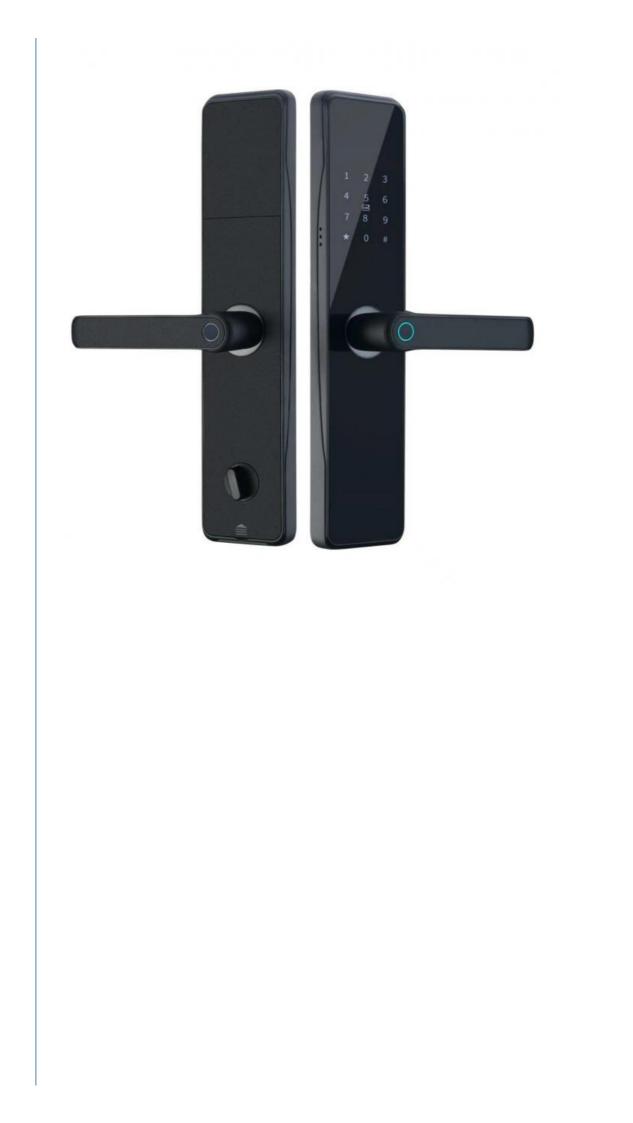

### **Product Specification**

| Network:                            | Wifi                                                                                                 |
|-------------------------------------|------------------------------------------------------------------------------------------------------|
| Material:                           | Aluminum Alloy                                                                                       |
| <ul> <li>Application:</li> </ul>    | Apartment,home                                                                                       |
| Color:                              | Golden                                                                                               |
| <ul> <li>Unlock Way:</li> </ul>     | Fingerprint + Password + Card + Key                                                                  |
| • MOQ:                              | 1 Sets                                                                                               |
| • Door Type:                        | Wood Door, Steel Door, Stainless Steel Door, Aluminum Door                                           |
| Mortise:                            | Small Single Tongue Lock Body                                                                        |
| Function:                           | Multi-function                                                                                       |
| Warranty:                           | 2 Years                                                                                              |
| <ul> <li>Door Thickness:</li> </ul> | 55-72mm                                                                                              |
| • Port:                             | Shenzhen/Guangzhou                                                                                   |
| • Highlight:                        | OEM Push Pull Door Lock,<br>ODM Push Pull Digital Door Lock,<br>Digital Wifi Keyless Entry Door Lock |