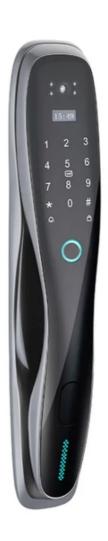

### **Product Specification**

Product Name: Fingerprint Sensor Door Lock

• Door Type: Glass Door, Wood Door, Steel Door,

Stainless Steel Door, Aluminum Door

Application: Apartment / Home

• Color: Black

Material: Aluminum Alloy

Suitable For: Widely

• Unlock Method: 3D

Face+Card+Code+Key+Fingerprint+smartPho

Function: Multi-functionDoor Thickness: 40-75mm

• Port: Shenzhen/goangzhou

• Highlight: Apartment Fingerprint Sensor Door Lock,

### Specification

| item                 | value                                                                  |
|----------------------|------------------------------------------------------------------------|
| Door Type            | Glass door, Wood door, Steel door, Stainless Steel door, Aluminum door |
| Place of Origin      | China                                                                  |
|                      | Guangdong                                                              |
| Brand Name           | ELA                                                                    |
| Model Number         | E338                                                                   |
| Certification        | CE                                                                     |
| Data Storage Options | Cloud                                                                  |
| Network              | wifi                                                                   |
| Application          | Apartment                                                              |
| Unlock way           | Card                                                                   |
| Product Name         | Smart Lock                                                             |
| Color                | Black                                                                  |
| Material             | Aluminum Alloy                                                         |
| Suitable for         | Widely Usage                                                           |
| Unlock Method        | 3D face+Card+Code+Key+Fingerprint+smartPhone                           |
| Function             | Multi-function                                                         |
| Door thickness       | 35-75mm                                                                |
| Ways to Open         | WIFI                                                                   |