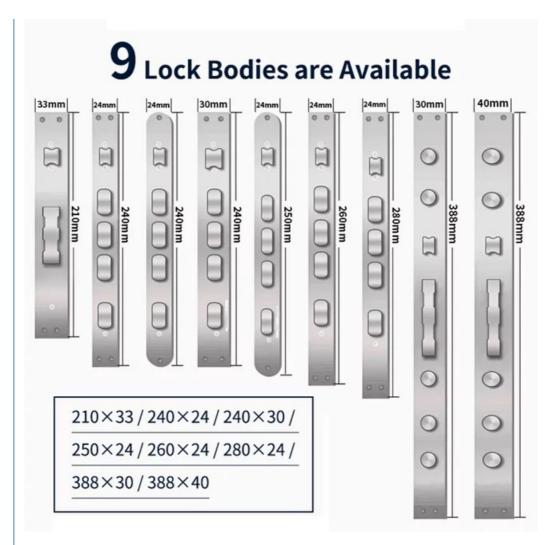

Suitable For: Widely

• Unlock Method: 3D

Face+Card+Code+Key+Fingerprint+smartPho

Function: Multi-functionDoor Thickness: 40-75mm

• Port: Shenzhen/goangzhou

• Highlight: Apartment Fingerprint Sensor Door Lock,

### Specification

| item                 | value                                                                  |
|----------------------|------------------------------------------------------------------------|
| Door Type            | Glass door, Wood door, Steel door, Stainless Steel door, Aluminum door |
| Place of Origin      | China                                                                  |
|                      | Guangdong                                                              |
| Brand Name           | ELA                                                                    |
| Model Number         | E338                                                                   |
| Certification        | CE                                                                     |
| Data Storage Options | Cloud                                                                  |
| Network              | wifi                                                                   |
| Application          | Apartment                                                              |
| Unlock way           | Card                                                                   |
| Product Name         | Smart Lock                                                             |
| Color                | Black                                                                  |
| Material             | Aluminum Alloy                                                         |
| Suitable for         | Widely Usage                                                           |
| Unlock Method        | 3D face+Card+Code+Key+Fingerprint+smartPhone                           |
| Function             | Multi-function                                                         |
| Door thickness       | 35-75mm                                                                |
| Ways to Open         | WIFI                                                                   |