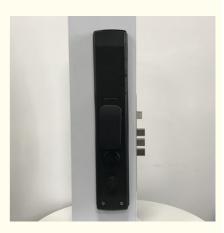

### **Product Specification**

Product Name: Fingerprint Sensor Door Lock

• Door Type: Glass Door, Wood Door, Steel Door,

Stainless Steel Door, Aluminum Door

Application: Apartment / Home

• Color: Black

Material: Aluminum Alloy

Suitable For: Widely

• Unlock Method: 3D

Face+Card+Code+Key+Fingerprint+smartPho

Function: Multi-functionDoor Thickness: 40-75mm

• Port: Shenzhen/goangzhou

• Highlight: Apartment Fingerprint Sensor Door Lock,

### Specification

| item                 | value                                                                  |
|----------------------|------------------------------------------------------------------------|
| Door Type            | Glass door, Wood door, Steel door, Stainless Steel door, Aluminum door |
| Place of Origin      | China                                                                  |
|                      | Guangdong                                                              |
| Brand Name           | ELA                                                                    |
| Model Number         | E338                                                                   |
| Certification        | CE                                                                     |
| Data Storage Options | Cloud                                                                  |
| Network              | wifi                                                                   |
| Application          | Apartment                                                              |
| Unlock way           | Card                                                                   |
| Product Name         | Smart Lock                                                             |
| Color                | Black                                                                  |
| Material             | Aluminum Alloy                                                         |
| Suitable for         | Widely Usage                                                           |
| Unlock Method        | 3D face+Card+Code+Key+Fingerprint+smartPhone                           |
| Function             | Multi-function                                                         |
| Door thickness       | 35-75mm                                                                |
| Ways to Open         | WIFI                                                                   |