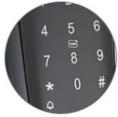

|
| Suitable for         | Widely Usage                                                           |
| Unlock Method        | 3D face+Card+Code+Key+Fingerprint+smartPhone                           |
| Function             | Multi-function                                                         |
| Door thickness       | 35-75mm                                                                |
| Ways to Open         | WIFI                                                                   |

### **Product Description**

Fingerprint Door Lock Keyless Security Door Locks is their convenience. Users do not need to carry keys or remember multiple passwords, as they can simply use their fingerprint to unlock the door.







### A VARIETY OF UNLOCK METHODS















CARD UNLOCK



PASSWORD UNLOCK



KEY UNLOCK









#### Our survices



#### **OEM services**

- 1.logo on Devnce
- 2.Welcome Screen
- 3.Pre-installed APP 4.Android Settings
- 5.Packing Box

#### **ODM** services

- 1.PCAB Design & Developmet 2. Tooling Design & Development 3Software Customization.
- 1. We provide 2% spare part for free;
- 2. We provide OEM and ODM service;
- 3. All items come with 2 years warranty;
- 4. We provide our lock ,your safety and satisfaction
- 5. Technical support will be offered through all the after-sales service.
- 6. During warranty period, our factory will offer free service for replacement;
- 7. Beyond warranty, we can also offer spare parts and maintenance with paid service;
- 8. We have sent our locks to BE/ES warehouse, which will save a lot of transport cost fo