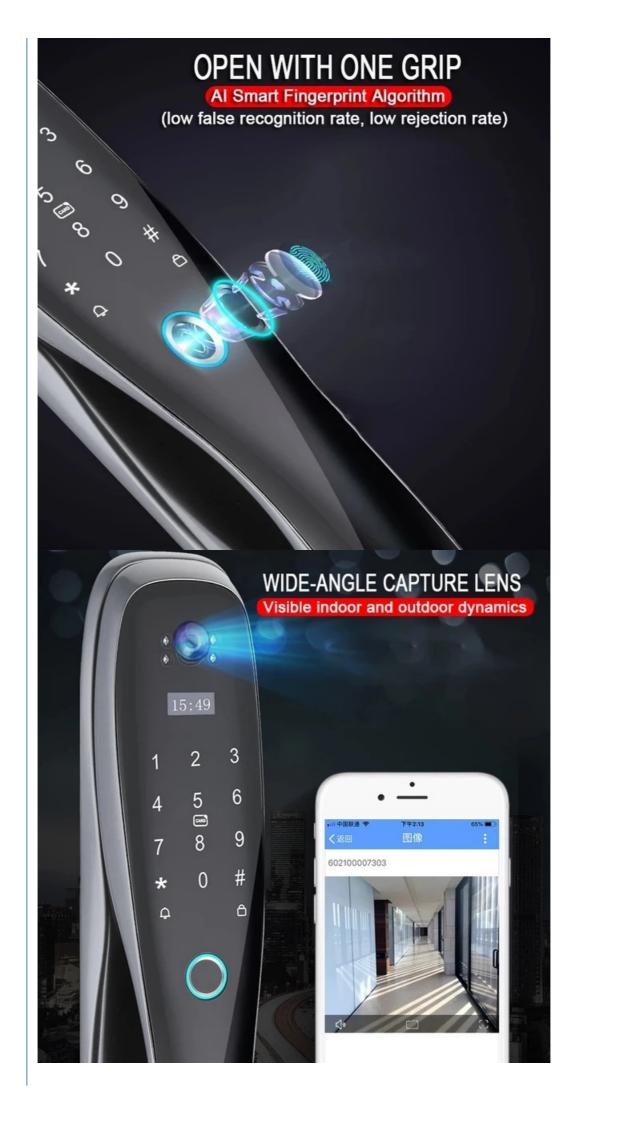

Suitable For: Widely

• Unlock Method: 3D

Face+Card+Code+Key+Fingerprint+smartPho

Function: Multi-functionDoor Thickness: 40-75mm

• Port: Shenzhen/goangzhou

• Highlight: Apartment Fingerprint Sensor Door Lock,

### **Product Description**

Fingerprint Door Lock Keyless Security Door Locks is their convenience. Users do not need to carry keys or remember multiple passwords, as they can simply use their fingerprint to unlock the door.

### A VARIETY OF UNLOCK METHODS

CARD UNLOCK

PASSWORD UNLOCK

KEY UNLOCK