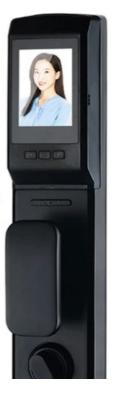

Suitable For: Widely

• Unlock Method: 3D

Face+Card+Code+Key+Fingerprint+smartPho

Function: Multi-functionDoor Thickness: 40-75mm

• Port: Shenzhen/goangzhou

• Highlight: Apartment Fingerprint Sensor Door Lock,

### **Product Description**

Fingerprint Door Lock Keyless Security Door Locks is their convenience. Users do not need to carry keys or remember multiple passwords, as they can simply use their fingerprint to unlock the door.