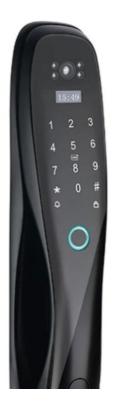

# Fingerprint Door Lock fingerprint sensor door lock

### Specification

| item                 | value                                                                  |
|----------------------|------------------------------------------------------------------------|
| Door Type            | Glass door, Wood door, Steel door, Stainless Steel door, Aluminum door |
| Place of Origin      | China                                                                  |
|                      | Guangdong                                                              |
| Brand Name           | ELA                                                                    |
| Model Number         | E338                                                                   |
| Certification        | CE                                                                     |
| Data Storage Options | Cloud                                                                  |
| Network              | wifi                                                                   |
| Application          | Apartment                                                              |
| Unlock way           | Card                                                                   |
| Product Name         | Smart Lock                                                             |
| Color                | Black                                                                  |
| Material             | Aluminum Alloy                                                         |
| Suitable for         | Widely Usage                                                           |
| Unlock Method        | 3D face+Card+Code+Key+Fingerprint+smartPhone                           |
| Function             | Multi-function                                                         |
| Door thickness       | 35-75mm                                                                |
| Ways to Open         | WIFI                                                                   |