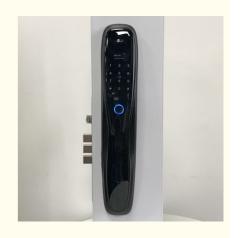

### **Product Specification**

Product Name: Fingerprint Sensor Door Lock

• Door Type: Glass Door, Wood Door, Steel Door,

Stainless Steel Door, Aluminum Door

Application: Apartment / Home

• Color: Black

Material: Aluminum Alloy

Suitable For: Widely

• Unlock Method: 3D

Face+Card+Code+Key+Fingerprint+smartPho

Function: Multi-functionDoor Thickness: 40-75mm

• Port: Shenzhen/goangzhou

• Highlight: Apartment Fingerprint Sensor Door Lock,

### Specification

| item                 | value                                                                  |
|----------------------|------------------------------------------------------------------------|
| Door Type            | Glass door, Wood door, Steel door, Stainless Steel door, Aluminum door |
| Place of Origin      | China                                                                  |
|                      | Guangdong                                                              |
| Brand Name           | ELA                                                                    |
| Model Number         | E338                                                                   |
| Certification        | CE                                                                     |
| Data Storage Options | Cloud                                                                  |
| Network              | wifi                                                                   |
| Application          | Apartment                                                              |
| Unlock way           | Card                                                                   |
| Product Name         | Smart Lock                                                             |
| Color                | Black                                                                  |
| Material             | Aluminum Alloy                                                         |
| Suitable for         | Widely Usage                                                           |
| Unlock Method        | 3D face+Card+Code+Key+Fingerprint+smartPhone                           |
| Function             | Multi-function                                                         |
| Door thickness       | 35-75mm                                                                |
| Ways to Open         | WIFI                                                                   |