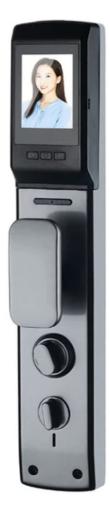

### **Product Specification**

Product Name: Fingerprint Sensor Door Lock

• Door Type: Glass Door, Wood Door, Steel Door,

Stainless Steel Door, Aluminum Door

Application: Apartment / Home

• Color: Black

Material: Aluminum Alloy

Suitable For: Widely

• Unlock Method: 3D

Face+Card+Code+Key+Fingerprint+smartPho

Function: Multi-functionDoor Thickness: 40-75mm

• Port: Shenzhen/goangzhou

• Highlight: Apartment Fingerprint Sensor Door Lock,

### Specification

| item                 | value                                                                  |
|----------------------|------------------------------------------------------------------------|
| Door Type            | Glass door, Wood door, Steel door, Stainless Steel door, Aluminum door |
| Place of Origin      | China                                                                  |
|                      | Guangdong                                                              |
| Brand Name           | ELA                                                                    |
| Model Number         | E338                                                                   |
| Certification        | CE                                                                     |
| Data Storage Options | Cloud                                                                  |
| Network              | wifi                                                                   |
| Application          | Apartment                                                              |
| Unlock way           | Card                                                                   |
| Product Name         | Smart Lock                                                             |
| Color                | Black                                                                  |
| Material             | Aluminum Alloy                                                         |
| Suitable for         | Widely Usage                                                           |
| Unlock Method        | 3D face+Card+Code+Key+Fingerprint+smartPhone                           |
| Function             | Multi-function                                                         |
| Door thickness       | 35-75mm                                                                |
| Ways to Open         | WIFI                                                                   |