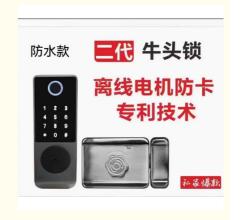

# smartdoof-lock.com

#### Smart Door Lock Bull lock Stainless steel door lock

#### **Basic Information**

Place of Origin: Guangdong, China

Brand Name: ELA
Model Number: EH-98
Minimum Order Quantity: 100 sets
Price: Negotiable



#### **Product Specification**

• Door Type: Wood Door, Steel Door, Stainless Steel

Door, Aluminum Door

Data Storage Options: Cloud
 Network: Bluetooth
 Unlock Way: Fingerprint
 Application: Office room

Product Name: Fingerprint Small Single Tongue Lock Body

Door Lock

Color: Black
Material: Zinc Alloy
Suitable For: Widely Usage
Door Thickness: 45-70mm

Unlock Method: Semiconductor Fingerprint + Password +

**TUYA** Wifi

Power Supply: 4 AA BatteriesFunction: Multi-function

### Smart Door Lock Bull lock Stainless steel door lock

#### Specification

| item                 | value                                                      |
|----------------------|------------------------------------------------------------|
|                      | 1