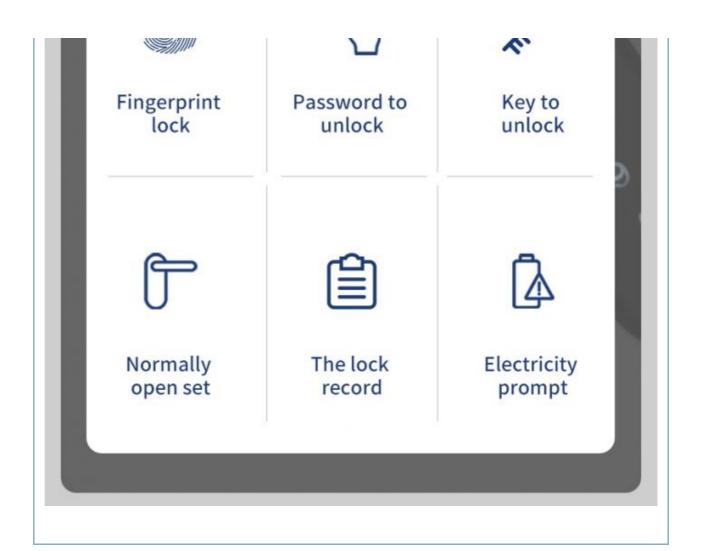

#### **Product Description**

Smart door locks also offer enhanced convenience when it comes to managing multiple entries throughout your home or office. With the ability to assign different users and permission levels to each lock, you can easily control who has access to specific areas and ensure that your property remains secure at all times.