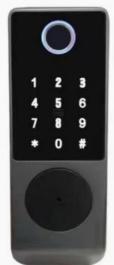

#### **Product Specification**

• Door Type: Wood Door, Steel Door, Stainless Steel

Door, Aluminum Door

Data Storage Options: Cloud
 Network: Bluetooth
 Unlock Way: Fingerprint
 Application: Office room

Product Name: Fingerprint Small Single Tongue Lock Body

Door Lock

Color: Black
Material: Zinc Alloy
Suitable For: Widely Usage
Door Thickness: 45-70mm

Unlock Method: Semiconductor Fingerprint + Password +

**TUYA** Wifi

Power Supply: 4 AA BatteriesFunction: Multi-function

#### Specification

| item                 | value                                                      |
|----------------------|------------------------------------------------------------|
|                      | 1                                                          |
| Door Type            | Wood door, Steel door, Stainless Steel door, Aluminum door |
| Place of Origin      | China                                                      |
|                      | Guangdong                                                  |
| Brand Name           | ELA                                                        |
| Model Number         | E-H98                                                      |
| Certification        | CE                                                         |
| Data Storage Options | Cloud                                                      |
| Network              | wifi                                                       |
| Unlock way           | Fingerprint                                                |
| Application          | Office                                                     |
| Product Name         | Fingerprint Door Lock                                      |
| Color                | Black                                                      |
| Material             | Aluminum Alloy                                             |
| Suitable for         | Widely Usage                                               |
| Door thickness       | 45-70mm                                                    |
| Unlock Method        | Fingerprint Small single tongue lock body Door Lock        |
| Power supply         | 4 AA Batteries                                             |
| Function             | Multi-function                                             |