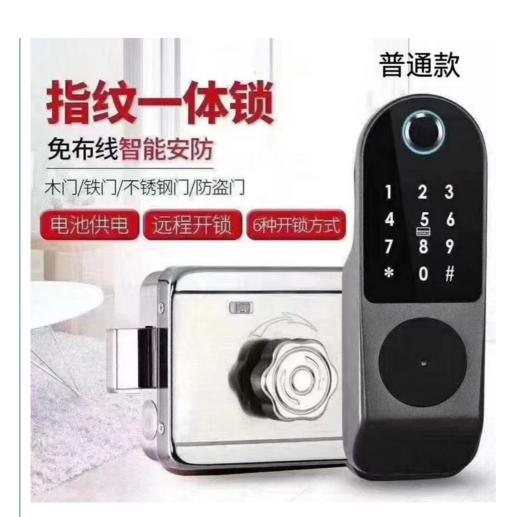

# Smart Door Lock fingerprint sensor door lock smart front door locks

### **Product Description**

A smart door lock, also known as a fingerprint sensor door lock or smart front door lock, is an advanced security system that utilizes technology to enhance the convenience and security of accessing your home or office. These locks are designed to integrate seamlessly with your home's automation system, allowing you to control them using your smartphone, tablet, or other internet-connected devices.