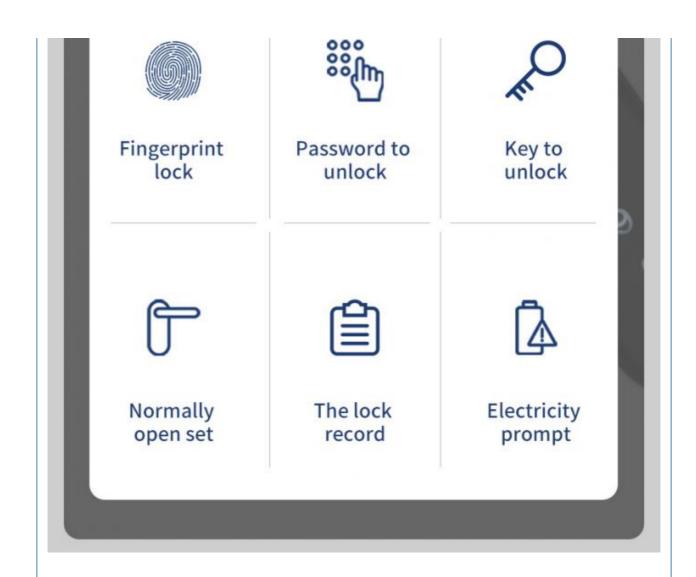

CORE TECHNOLOGY

# CORE TECHNOLOGIES COME TOGETHER

MAKE IT EASIER TO OPEN DOORS AND MAKE LIFE SMARTER

Bluetooth unlock

A temporary password

Graffiti unlock

13926821097

Linda@honglg.com

e smartdoor-lock.com