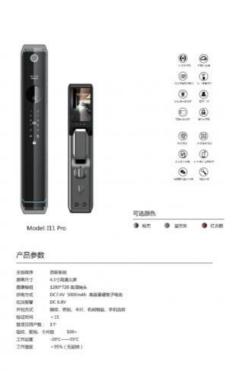

## Specification

| item                 | value                                                                  |
|----------------------|------------------------------------------------------------------------|
| Door Type            | Glass door, Wood door, Steel door, Stainless Steel door, Aluminum door |
| Place of Origin      | China                                                                  |
|                      | Guangdong                                                              |
| Brand Name           | ELA                                                                    |
| Model Number         | E12                                                                    |
| Data Storage Options | Cloud                                                                  |
| Network              | wifi                                                                   |
| Unlock way           | Fingerprint                                                            |
| Application          | Apartment                                                              |
| Product Name         | Smart Fingerprint Door Lock                                            |
| Color                | Black                                                                  |
| Suitable for         | Widely Usage                                                           |
| Function             | Multi-function                                                         |
| Door thickness       | 40-110mm                                                               |
| Unlock Method        | Card+Code+Key+Fingerprint+smartPhone                                   |
| Ways to Open         | APP+Fingerprint                                                        |
| Usage                | Household                                                              |