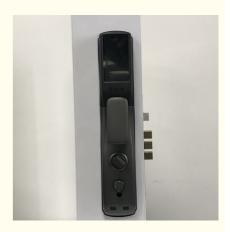

# Multifunctional Tuya APP Smart Lock / 3D Face Recognition Door Lock

#### **Basic Information**

• Place of Origin: Guangdong, China

Brand Name: ELA
Model Number: E12
Minimum Order Quantity: 2 sets
Price: Negotiable

• Supply Ability: 9999 Acre/Acres per Day



### **Product Specification**

Product Name: Tuya APP Smart Lock

• Door Type: Glass Door, Wood Door, Steel Door,

Stainless Steel Door, Aluminum Door

• Data Storage Options: Cloud

Unlock Way: Fingerprint

Application: Apartment\homeColor: Black / Coffee Gold

Suitable For: Widely

Function: Multi-functionDoor Thickness: 40-110mm

Unlock Method: 3D

FACE+Card+Code+Key+Fingerprint+APP

Ways To Open: APP+FingerprintPort: Shenzhen/goangzhou

Highlight: Multifunctional Tuya APP Smart Lock,

Tuya APP Smart Lock Face Recognition,



#### More Images



# Tuya APP Smart Lock 3D FACE face recognition lock

## Specification

| item                 | value                                                                  |
|----------------------|------------------------------------------------------------------------|
| Door Type            | Glass door, Wood door, Steel door, Stainless Steel door, Aluminum door |
| Place of Origin      | China                                                                  |
|                      | Guangdong                                                              |
| Brand Name           | ELA                                                                    |
| Model Number         | E12                                                                    |
| Data Storage Option