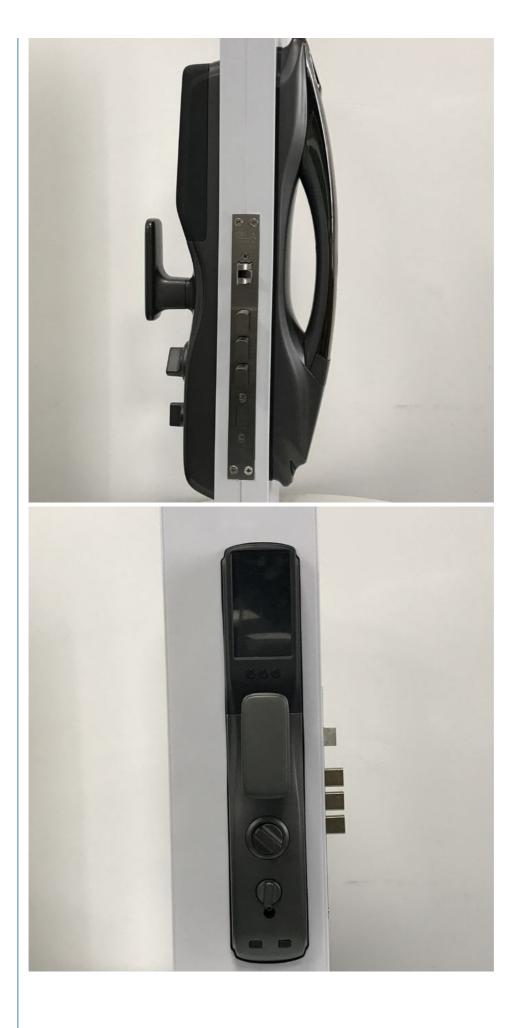

### **Product Specification**

Product Name: Tuya APP Smart Lock

• Door Type: Glass Door, Wood Door, Steel Door,

Stainless Steel Door, Aluminum Door

• Data Storage Options: Cloud

Unlock Way: Fingerprint

Application: Apartment\homeColor: Black / Coffee Gold

Suitable For: Widely

Function: Multi-functionDoor Thickness: 40-110mm

Unlock Method: 3D

FACE+Card+Code+Key+Fingerprint+APP

Ways To Open: APP+FingerprintPort: Shenzhen/goangzhou

Highlight: Multifunctional Tuya APP Smart Lock,

## Specification

| item                 | value                                                                  |
|----------------------|------------------------------------------------------------------------|
| Door Type            | Glass door, Wood door, Steel door, Stainless Steel door, Aluminum door |
| Place of Origin      | China                                                                  |
|                      | Guangdong                                                              |
| Brand Name           | ELA                                                                    |
| Model Number         | E12                                                                    |
| Data Storage Options | Cloud                                                                  |
| Network              | wifi                                                                   |
| Unlock way           | Fingerprint                                                            |
| Application          | Apartment                                                              |
| Product Name         | Smart Fingerprint Door Lock                                            |
| Color                | Black                                                                  |
| Suitable for         | Widely Usage                                                           |
| Function             | Multi-function                                                         |
| Door thickness       | 40-110mm                                                               |
| Unlock Method        | Card+Code+Key+Fingerprint+smartPhone                                   |
| Ways to Open         | APP+Fingerprint                                                        |
| Usage                | Household                                                              |