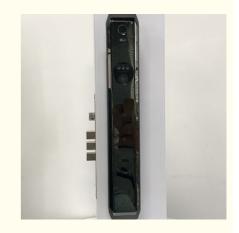

# Multifunctional Tuya APP Smart Lock / 3D Face Recognition Door Lock

#### **Basic Information**

• Place of Origin: Guangdong, China

Brand Name: ELA
Model Number: E12
Minimum Order Quantity: 2 sets
Price: Negotiable

• Supply Ability: 9999 Acre/Acres per Day



### **Product Specification**

Product Name: Tuya APP Smart Lock

• Door Type: Glass Door, Wood Door, Steel Door,

Stainless Steel Door, Aluminum Door

• Data Storage Options: Cloud

Unlock Way: Fingerprint

Application: Apartment\homeColor: Black / Coffee Gold

Suitable For: Widely

Function: Multi-functionDoor Thickness: 40-110mm

Unlock Method: 3D

FACE+Card+Code+Key+Fingerprint+APP

Ways To Open: APP+FingerprintPort: Shenzhen/goangzhou

Highlight: Multifunctional Tuya APP Smart Lock,

Tuya APP Smart Lock Face Recognition,



#### More Images



# Tuya APP Smart Lock 3D FACE face recognition lock

## Specification

| item                 | value                                                                  |
|----------------------|--------------------------------------------------