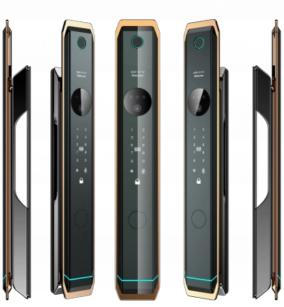

|
| Function             | Multi-function                                                         |
| Door thickness       | 40-110mm                                                               |
| Unlock Method        | Card+Code+Key+Fingerprint+smartPhone                                   |
| Ways to Open         | APP+Fingerprint                                                        |
| Usage                | Household                                                              |

### **Product Description**

If the fingerprint does not match any in the database, the door remains locked and an error message is displayed. Fingerprint door locks are becoming increasingly popular due to their convenience and high level of security.











# 12 Pro <sup>猫眼版</sup>





Packing & Delivery





To better ensure the safety of your goods, professional, environmentally friendly, convenient and efficient packaging services will be provided.

### **⋐**LA茵朗 Dongguan Yinlang Electronic Technolog Co.,Ltd





10-3 The First Industrial Park, Chong Huan West Road, Shijie town, Dongguan City, Guangdong, China