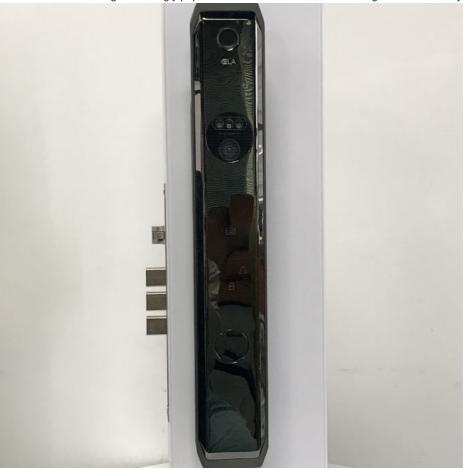

# Multifunctional Tuya APP Smart Lock / 3D Face Recognition Door Lock

# Tuya APP Smart Lock 3D FACE face recognition lock