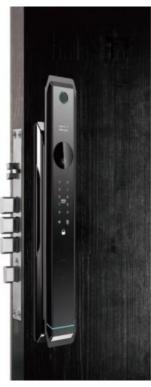

### **Product Specification**

Product Name: Tuya APP Smart Lock

• Door Type: Glass Door, Wood Door, Steel Door,

Stainless Steel Door, Aluminum Door

• Data Storage Options: Cloud

Unlock Way: Fingerprint

Application: Apartment\homeColor: Black / Coffee Gold

Suitable For: Widely

Function: Multi-functionDoor Thickness: 40-110mm

Unlock Method: 3D

FACE+Card+Code+Key+Fingerprint+APP

Ways To Open: APP+FingerprintPort: Shenzhen/goangzhou

Highlight: Multifunctional Tuya APP Smart Lock,

# Tuya APP Smart Lock 3D FACE face recognition lock