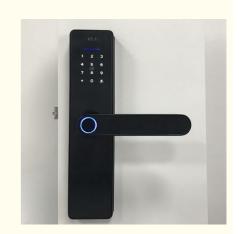

# HOME SMART LOCK ONE UNLOCK AND ONE GRIP Rapid identification technology of large circular security fingerprint identification CLICK TO BUY

**Product Description** 

# Fingerprint Door Lock fingerprint sensor door lock

Product Name Home Biometric Bingerprint / Password / Key / Electronic Smart Door Lock

Mortise 50\*50 C/ C mortise

Material Aluminum alloy

**Unlock** Semiconductor fingerprint + MFcard + password + key + TUYA app

Door thickness 45-70mm

Warranty 2 years

Power supply 4 AA batteriey

Advantage Glass panel, children deadbolt safty and Motor locking option

The fingerprint door lock is a type of door lock that uses a fingerprint sensor to unlock and lock the door. The sensor works by capturing an image of the unique pattern on a person's fingertip, which is then compared to a database of authorized fingerprints. If the fingerprint matches one in the database, the door is unlocked and the person is granted access.