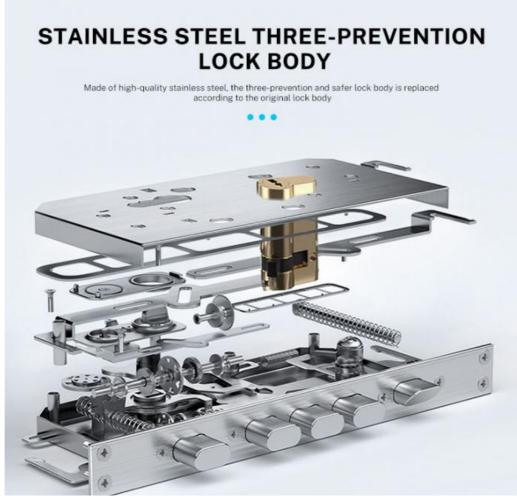

# Home lock basic configuration

Front panel, rear panel, mortise, two high-frequency MF cards, two mechanical keys, one set of fixing screws, one copy of hole drawing, one manual.

Our survices