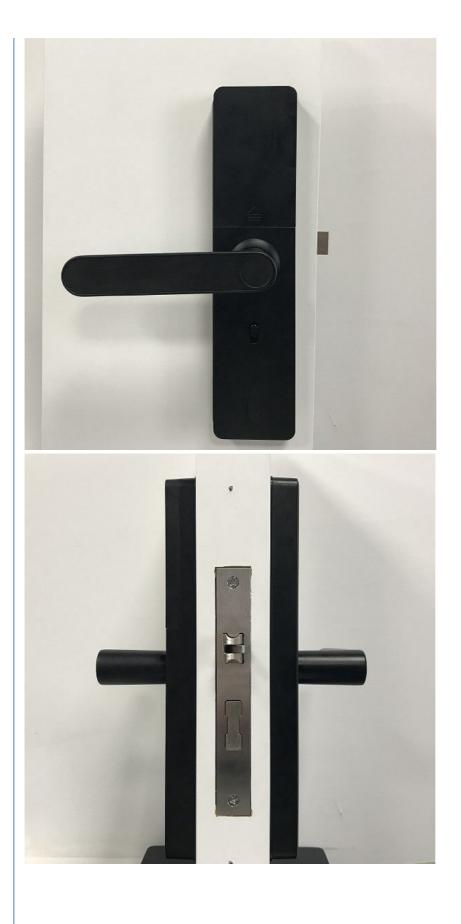

# **Product Specification**

Product Name: Smart Lock With Fingerprint Sensor

Application: Hotel, Apartments, Office, School,

Government Etc

• Mortise Option: 50\*50mm C/ C Mortise

Motor: Acrylic Surface
Power Supply: 4 AA Batteriey
Door Thickness: 45-70mm

• Door Type: Glass Door, Wood Door, Steel Door,

Stainless Steel Door

• Unlock Way: Semiconductor Fingerprint + MFcard +

Password + Key + TUYA App

• Warranty: 2 Years

Panel And Handle Material: Aluminum Alloy

# Fingerprint Door Lock fingerprint sensor door lock

Product Name Home Biometric Bingerprint / Password / Key / Electronic Smart Door Lock

Mortise 50\*50 C/ C mortise

Material Aluminum alloy

**Unlock** Semiconductor fingerprint + MFcard + password + key + TUYA app

# Home lock basic configuration

Front panel, rear panel, mortise, two high-frequency MF cards, two mechanical keys, one set of fixing screws, one copy of hole drawing, one manual.

Our survices