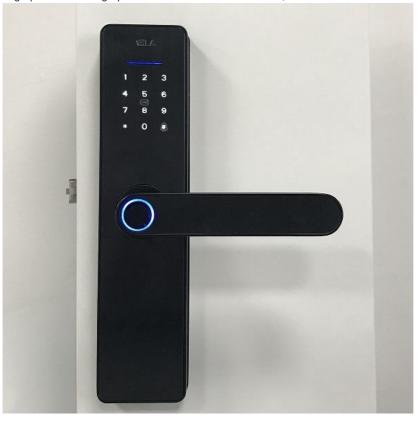

# HOME SMART LOCK ONE UNLOCK AND ONE GRIP Rapid identification technology of large circular security fingerprint identification CLICK TO BUY

**Product Description** 

# Fingerprint Door Lock fingerprint sensor door lock

Product Name Home Biometric Bingerprint / Password / Key / Electronic Smart Door Lock

Mortise 50\*50 C/ C mortise

Material Aluminum alloy

**Unlock** Semiconductor fingerprint + MFcard + password + key + TUYA app

Door thickness 45-70mm

Warranty 2 years

Power supply 4 AA batteriey

Advantage Glass panel, children deadbolt safty and Motor locking option

The fingerprint door lock is a type of door lock that uses a fingerprint sensor to unlock and lock the door. The sensor works by capturing an image of the unique pattern on a person's fingertip, which is then compared to a database of authorized fingerprints. If the fingerprint matches one in the database, the door is unlocked and the person is granted access.