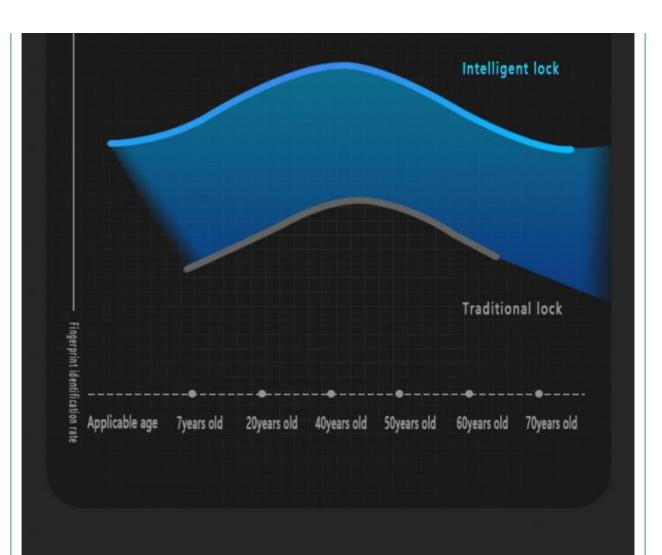

## FINGERPRINT UNLOCK

Smart upgrade algorithms will break the age barrier, A smart lock that can be easily used by the whole family.

FINGERPRINT WEAR AND OTHER CHANGES

CHILD FINGERPRINT GROWTH

MISSING FINGERPRINTS

Al self-learning algorithm

Perfect fingerprint information

Improve the resolution of old and young