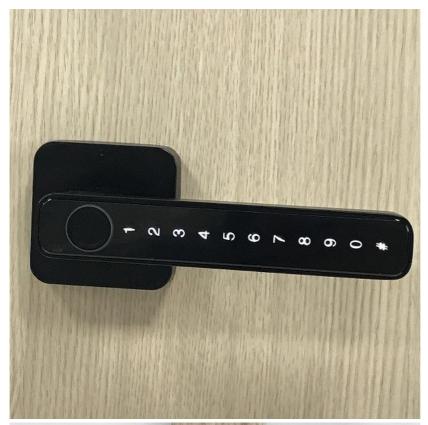

### **Product Specification**

• Product Name: Fingerprint Keypad Door Lock

• Door Type: Glass Door, Wood Door, Steel Door,

Stainless Steel Door, Aluminum Door

Data Storage Options:

Unlock Way: Fingerprint+key+password+app Office / Room / Wooden Door · Application:

Color: Black • Material: Zinc Alloy Suitable For: Widely Usage

55-72mm Semiconductor Fingerprint + MFcard + . Unlock Method:

Password + Key + TUYA APP

4 AA Batteries . Power Supply: • Function: Multi-function

### Specification

| item                 | value                                                                  |
|----------------------|------------------------------------------------------------------------|
| Door Type            | Glass door, Wood door, Steel door, Stainless Steel door, Aluminum door |
| Place of Origin      | China                                                                  |
|                      | Guangdong                                                              |
| Brand Name           | ELA                                                                    |
| Model Number         | Т9                                                                     |
| Certification        | CE                                                                     |
| Data Storage Options | Cloud                                                                  |
| Network              | wifi                                                                   |
| Unlock way           | Fingerprint                                                            |
| Application          | Office                                                                 |
| Product Name         | Fingerprint Door Lock                                                  |
| Color                | Black                                                                  |
| Material             | Aluminum Alloy                                                         |
| Suitable for         | Widely Usage                                                           |
| Door thickness       | 55-72mm                                                                |
| Unlock Method        | Semiconductor fingerprint + MFcard + password + key + TUYA APP         |
| Power supply         | 4 AA Batteries                                                         |
| Function             | Multi-function                                                         |