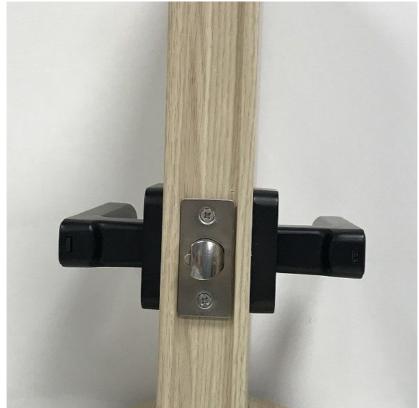

Color: Black • Material: Zinc Alloy Suitable For: Widely Usage

55-72mm Semiconductor Fingerprint + MFcard + . Unlock Method:

Password + Key + TUYA APP

4 AA Batteries . Power Supply: • Function: Multi-function

### Specification

| item                 | value                                                                  |
|----------------------|------------------------------------------------------------------------|
| Door Type            | Glass door, Wood door, Steel door, Stainless Steel door, Aluminum door |
| Place of Origin      | China                                                                  |
|                      | Guangdong                                                              |
| Brand Name           | ELA                                                                    |
| Model Number         | Т9                                                                     |
| Certification        | CE                                                                     |
| Data Storage Options | Cloud                                                                  |
| Network              | wifi                                                                   |
| Unlock way           | Fingerprint                                                            |
| Application          | Office                                                                 |
| Product Name         | Fingerprint Door Lock                                                  |
| Color                | Black                                                                  |
| Material             | Aluminum Alloy                                                         |
| Suitable for         | Widely Usage                                                           |
| Door thickness       | 55-72mm                                                                |
| Unlock Method        | Semiconductor fingerprint + MFcard + password + key + TUYA APP         |
| Power supply         | 4 AA Batteries                                                         |
| Function             | Multi-function                                                         |