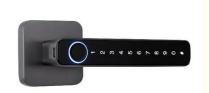

### **Black Fingerprint Keypad Door Lock Zinc Alloy For Office /** Room

### **Product Specification**

• Product Name: Fingerprint Keypad Door Lock

• Door Type: Glass Door, Wood Door, Steel Door,

Stainless Steel Door, Aluminum Door

Data Storage Options:

Unlock Way: Fingerprint+key+password+app Office / Room / Wooden Door · Application:

Color: Black • Material: Zinc Alloy Suitable For: Widely Usage

55-72mm Semiconductor Fingerprint + MFcard + . Unlock Method:

Password + Key + TUYA APP

4 AA Batteries . Power Supply: • Function: Multi-function

### Specification

| item                 | value                                                                  |
|----------------------|------------------------------------------------------------------------|
| Door Type            | Glass door, Wood door, Steel door, Stainless Steel door, Aluminum door |
| Place of Origin      | China                                                                  |
|                      | Guangdong                                                              |
| Brand Name           | ELA                                                                    |
| Model Number         | Т9                                                                     |
| Certification        | CE                                                                     |
| Data Storage Options | Cloud                                                                  |
| Network              | wifi                                                                   |
| Unlock way           | Fingerprint                                                            |
| Application          | Office                                                                 |
| Product Name         | Fingerprint Door Lock                                                  |
| Color                | Black                                                                  |
| Material             | Aluminum Alloy                                                         |
| Suitable for         | Widely Usage                                                           |
| Door thickness       | 55-72mm                                                                |
| Unlock Method        | Semiconductor fingerprint + MFcard + password + key + TUYA APP         |
| Power supply         | 4 AA Batteries                                                         |
| Function             | Multi-function                                                         |