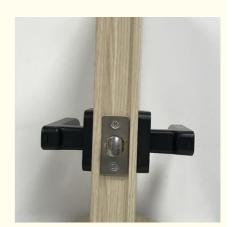

### **Black Fingerprint Keypad Door Lock Zinc Alloy For Office /** Room

#### **Basic Information**

. Place of Origin: Guangdong, China

Brand Name: ELA Т9 Model Number: Minimum Order Quantity: 2 sets • Price: Negotiable



### **Product Specification**

• Product Name: Fingerprint Keypad Door Lock

• Door Type: Glass Door, Wood Door, Steel Door,

Stainless Steel Door, Aluminum Door

Data Storage Options:

Unlock Way: Fingerprint+key+password+app Office / Room / Wooden Door · Application:

Color: Black • Material: Zinc Alloy Suitable For: Widely Usage

55-72mm Semiconductor Fingerprint + MFcard + . Unlock Method:

Password + Key + TUYA APP

4 AA Batteries . Power Supply: • Function: Multi-function

Port: Shenzhen/goangzhou

Life and Contact.



### More Images

Door Thickness:





### Fingerprint Door Lock fingerprint keypad door lock

### Specification

| item                 | value                                                                  |
|----------------------|------------------------------------------------------------------------|
| Door Type            | Glass door, Wood door, Steel door, Stainless Steel door, Aluminum door |
| Place of Origin      | China                                                                  |
|                      | Guangdong                                                              |
| Brand Name           | ELA                                                                    |
| Model Number         | Т9                                                                     |