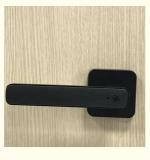

### **Black Fingerprint Keypad Door Lock Zinc Alloy For Office /** Room

#### **Basic Information**

. Place of Origin: Guangdong, China

Brand Name: ELA Т9 Model Number: Minimum Order Quantity: 2 sets • Price: Negotiable



### **Product Specification**

• Product Name: Fingerprint Keypad Door Lock

• Door Type: Glass Door, Wood Door, Steel Door,

Stainless Steel Door, Aluminum Door

Data Storage Options:

Unlock Way: Fingerprint+key+password+app Office / Room / Wooden Door · Application:

Color: Black • Material: Zinc Alloy Suitable For: Widely Usage

55-72mm Semiconductor Fingerprint + MFcard + . Unlock Method:

Password + Key + TUYA APP

4 AA Batteries . Power Supply: • Function: Multi-function

Port: Shenzhen/goangzhou

Life and Contact.



### More Images

Door Thickness:





### Fingerprint Door Lock fingerprint keypad door lock

### Specification

| item                 | value                                                                  |
|----------------------|------------------------------------------------------------------------|
| Door Type            | Glass door, Wood door, Steel door, Stainless Steel door, Aluminum door |
| Place of Origin      | China                                                                  |
|                      | Guangdong                                                              |
| Brand Name           | ELA                                                                    |
| Model Number         | Т9                                                                     |
| Certification        | CE