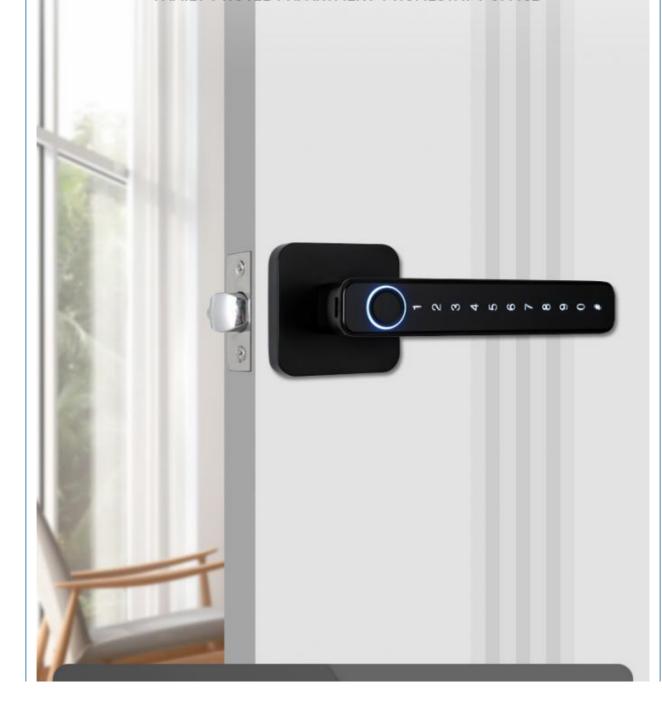

### **Product Specification**

• Product Name: Fingerprint Keypad Door Lock

• Door Type: Glass Door, Wood Door, Steel Door,

Stainless Steel Door, Aluminum Door

Data Storage Options:

Unlock Way: Fingerprint+key+password+app Office / Room / Wooden Door · Application:

Color: Black • Material: Zinc Alloy Suitable For: Widely Usage

55-72mm Semiconductor Fingerprint + MFcard + . Unlock Method:

Password + Key + TUYA APP

4 AA Batteries . Power Supply: • Function: Multi-function

### Specification

| item                 | value                                                                  |
|----------------------|------------------------------------------------------------------------|
| Door Type            | Glass door, Wood door, Steel door, Stainless Steel door, Aluminum door |
| Place of Origin      | China                                                                  |
|                      | Guangdong                                                              |
| Brand Name           | ELA                                                                    |
| Model Number         | Т9                                                                     |
| Certification        | CE                                                                     |
| Data Storage Options | Cloud                                                                  |
| Network              | wifi                                                                   |
| Unlock way           | Fingerprint                                                            |
| Application          | Office                                                                 |
| Product Name         | Fingerprint Door Lock                                                  |
| Color                | Black                                                                  |
| Material             | Aluminum Alloy                                                         |
| Suitable for         | Widely Usage                                                           |
| Door thickness       | 55-72mm                                                                |
| Unlock Method        | Semiconductor fingerprint + MFcard + password + key + TUYA APP         |
| Power supply         | 4 AA Batteries                                                         |
| Function             | Multi-function                                                         |