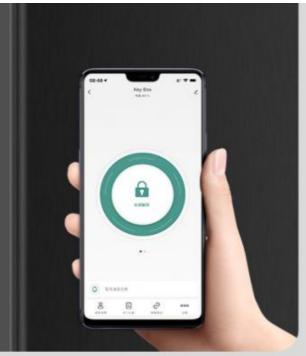

# MOBILE PHONE REMOTE UNLOCK

Even if you are outside, you can unlock it with a small program Limited time use, safety, but also convenient for others to access

### DOODLE SMART LOCK PICKING

Using "Doodle Smart" APP, one-stop management, truly achieve Intelligent life with everything connected.

Remote network control, real-time management door lock open.

Connected to the state