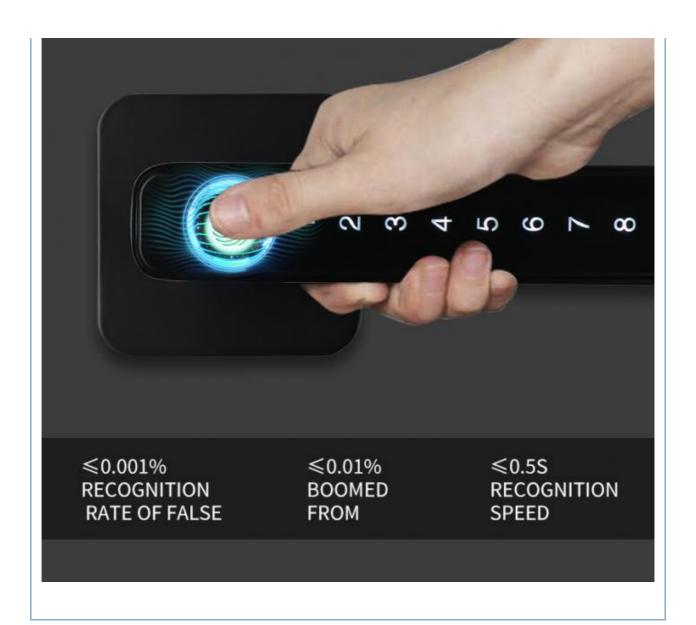

# SEMICONDUCTOR FINGERPRINT IDENTIFICATION QUICK UNLOCK WITHOUT KEY

A highly sensitive semiconductor 3D fingerprint sensor is adopted The identification area is larger than that of traditional optical fingerprint lock

Al self-learning algorithm

Perfect fingerprint information

Improve the resolution of old and young