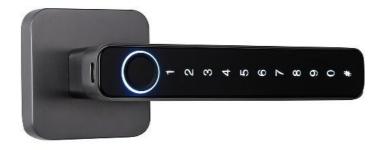

### **Product Specification**

• Product Name: Fingerprint Keypad Door Lock

• Door Type: Glass Door, Wood Door, Steel Door,

Stainless Steel Door, Aluminum Door

Data Storage Options:

Unlock Way: Fingerprint+key+password+app Office / Room / Wooden Door · Application:

Color: Black • Material: Zinc Alloy Suitable For: Widely Usage

55-72mm Semiconductor Fingerprint + MFcard + . Unlock Method:

Password + Key + TUYA APP

4 AA Batteries . Power Supply: • Function: Multi-function

### Specification

| item                 | value                                                                  |
|----------------------|------------------------------------------------------------------------|
| Door Type            | Glass door, Wood door, Steel door, Stainless Steel door, Aluminum door |
| Place of Origin      | China                                                                  |
|                      | Guangdong                                                              |
| Brand Name           | ELA                                                                    |
| Model Number         | Т9                                                                     |
| Certification        | CE                                                                     |
| Data Storage Options | Cloud                                                                  |
| Network              | wifi                                                                   |
| Unlock way           | Fingerprint                                                            |
| Application          | Office                                                                 |
| Product Name         | Fingerprint Door Lock                                                  |
| Color                | Black                                                                  |
| Material             | Aluminum Alloy                                                         |
| Suitable for         | Widely Usage                                                           |
| Door thickness       | 55-72mm                                                                |
| Unlock Method        | Semiconductor fingerprint + MFcard + password + key + TUYA APP         |
| Power supply         | 4 AA Batteries                                                         |
| Function             | Multi-function                                                         |