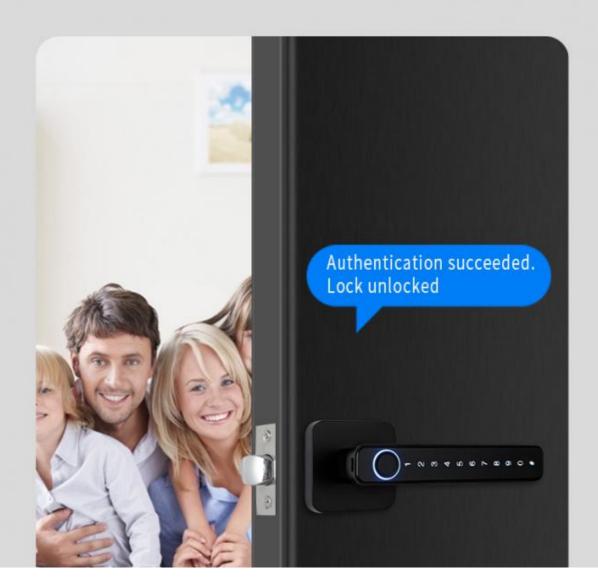

# SEMICONDUCTOR FINGERPRINT IDENTIFICATION QUICK UNLOCK WITHOUT KEY

A highly sensitive semiconductor 3D fingerprint sensor is adopted The identification area is larger than that of traditional optical fingerprint lock