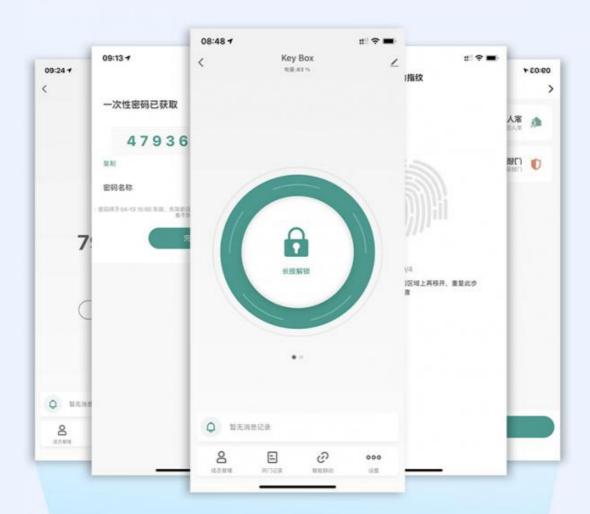

### DOODLE SMART LOCK PICKING

Using "Doodle Smart" APP, one-stop management, truly achieve Intelligent life with everything connected.

Remote network control, real-time management door lock open.

Connected to the state

The lock record

Abnormal alarm

The remote unlock

Electricity prompt