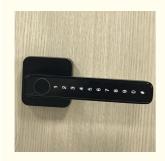

### More Images

Door Thickness:

### Fingerprint Door Lock fingerprint keypad door lock