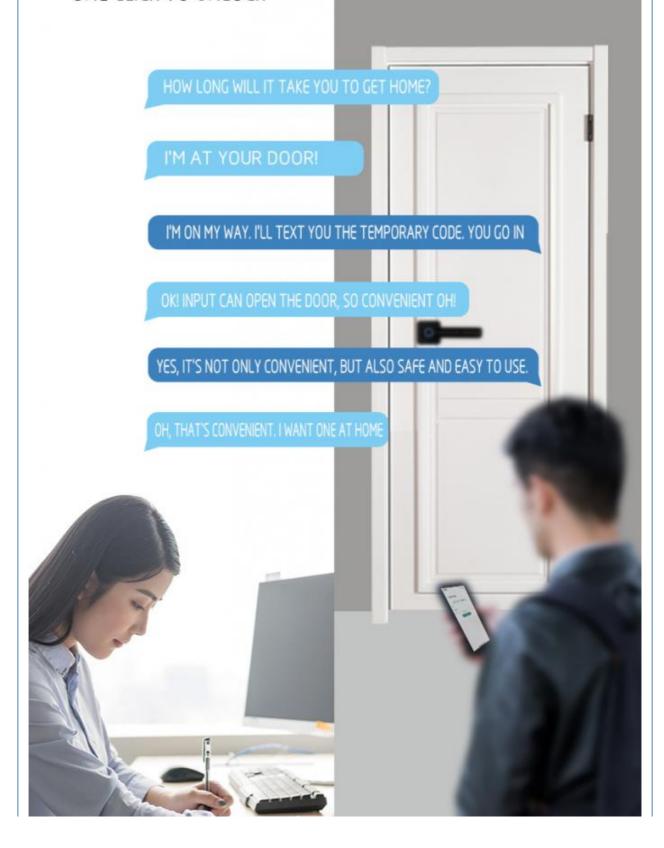

# MOBILE PHONE REMOTE UNLOCK

Even if you are outside, you can unlock it with a small program Limited time use, safety, but also convenient for others to access

### DOODLE SMART LOCK PICKING

Using "Doodle Smart" APP, one-stop management, truly achieve Intelligent life with everything connected.

Remote network control, real-time management door lock open.

Connected to the state