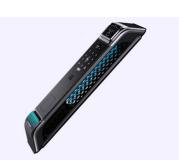

### Office Face Recognition Door Lock Fingerprint Scanner Door Access System

## Face Recognition Door Lock fingerprint scanner door access system

| Product Name      | Face Recognition Door Lock eye recognition door lock                                         |
|-------------------|----------------------------------------------------------------------------------------------|
| Mortise           | 60*68 mortise                                                                                |
| Material          | Aluminum alloy                                                                               |
| Unlock            | 3D face+cateye+semiconductor fingerprint+ MFcard + password + key + tuya APP wifi+video call |
| Door<br>thickness | 45-70mm                                                                                      |
| Warranty          | 2 years                                                                                      |
| Power supply      | lithium battery                                                                              |
| Advantage         | Glass panel, children deadbolt safty and Motor locking option                                |