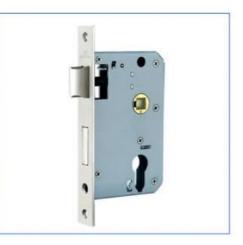

### **Product Specification**

- Data Storage Options: Cloud
- Wifi Network: Product Name: Face Recognition Door Lock Fingerprint Scanner Door Access System
- Door Type: Glass Door, Wood Door, Steel Door, Stainless Steel Door

Lithium Battery

45-70mm

Home

2 Years

- Hotel, Apartments, Office, School, Government Etc
- 60\*68 Mortise
- Acrylic Surface
- Power Supply:
- Door Thickness:

Application:

• Motor:

• Mortise Option:

- Usage:
- Unlock Way: Semiconductor Fingerprint + MFcard + Password + Key + TUYA App
- Warranty:

## Face Recognition Door Lock fingerprint scanner door access system

| Product Name      | Face Recognition Door Lock eye recognition door lock                                         |
|-------------------|----------------------------------------------------------------------------------------------|
| Mortise           | 60*68 mortise                                                                                |
| Material          | Aluminum alloy                                                                               |
| Unlock            | 3D face+cateye+semiconductor fingerprint+ MFcard + password + key + tuya APP wifi+video call |
| Door<br>thickness | 45-70mm                                                                                      |
| Warranty          | 2 years                                                                                      |
| Power supply      | lithium battery                                                                              |
| Advantage         | Glass panel, children deadbolt safty and Motor locking option                                |