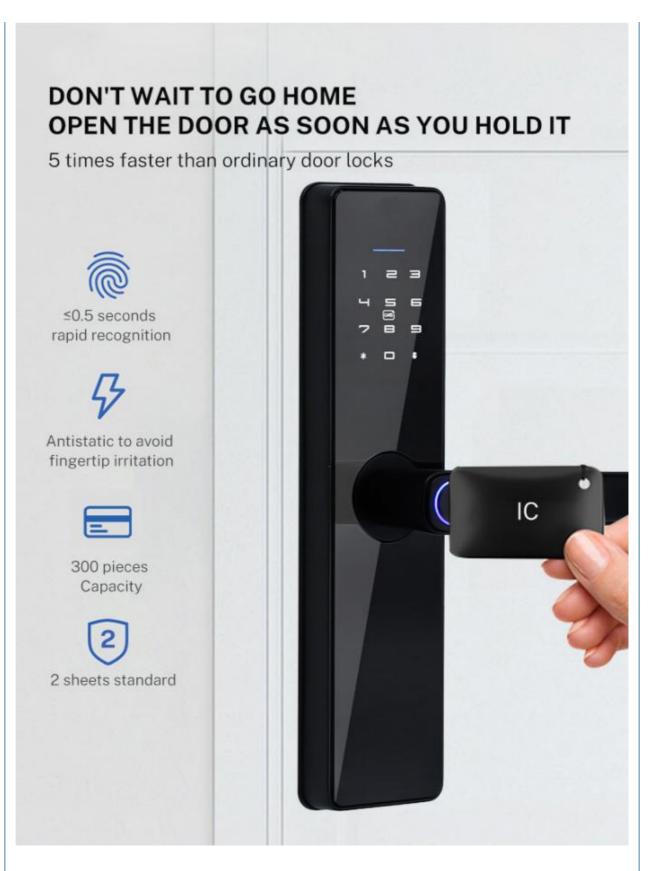

### SWIPE CARD PASSWORD AREA

Sensing distance of non-contactsensing door 0-25mmSensitive, convenient, safe and reliable

### 02 HIDDEN MECHANICAL KEYHOLE

Concealed design, anti-clogging anti-ash layer, more beautiful open the pharmacist's cover in case of power failure or emergency, and use the mechanical key to open it

## 03 ZINC ALLOY MATERIAL

Zinc alloy free handle can effectively protect the internal mechanical parts of the lock body. Good handle, no rust, longer service life, more attention to environmental protection

## 04. FREE TYPE HANDLE

304 stainless steel material, no rust longer lifeWhen the handle is locked, the free state can effectively protecttheinternal mechanical parts.

Home lock basic configuration Front panel, rear panel, mortise, two high-frequency MF cards, two mechanical keys, one set of fixing screws, one copy of hole drawing, one manual.