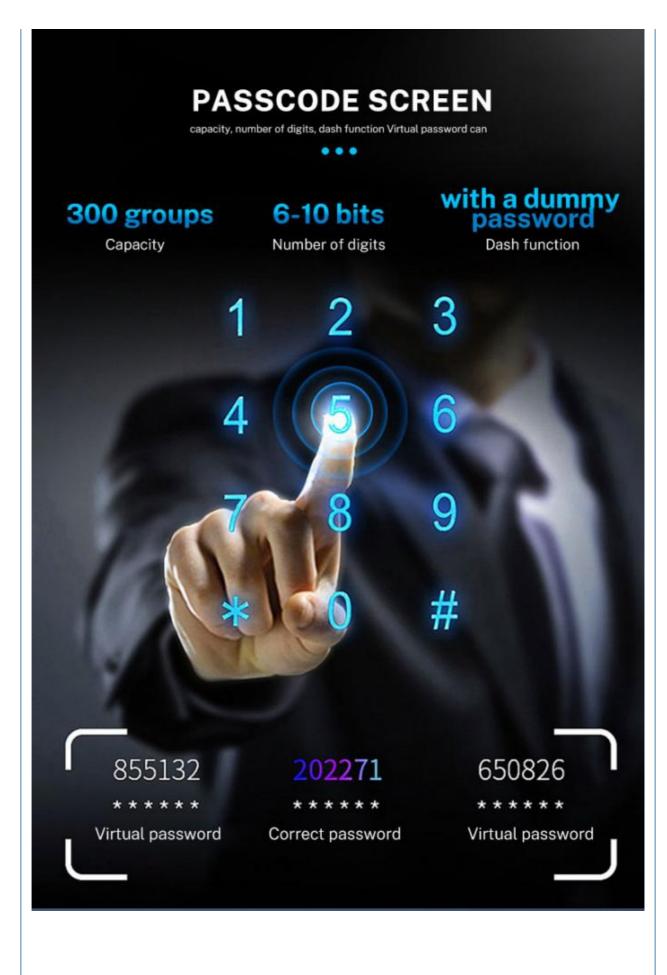

# NO MATTER HOW FAR AWAY CAN BE CONTROLLED BY MOBILE PHONE

Use your fingers to easily control the fingerprint lock Say goodbye to the traditional operation lock body setting

**Details Images** 