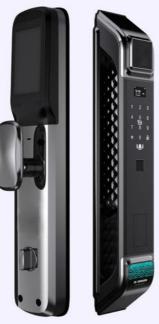

# NO MATTER HOW FAR AWAY CAN BE CONTROLLED BY MOBILE PHONE

Use your fingers to easily control the fingerprint lock Say goodbye to the traditional operation lock body setting

**Details Images** 

# **DETAIL DISPLAY**