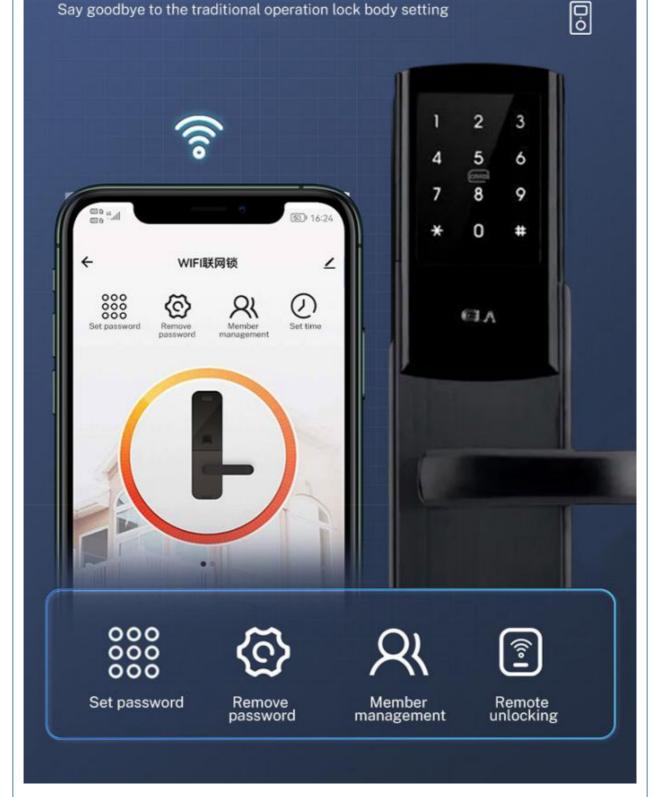

# NO MATTER HOW FAR AWAY CAN BE CONTROLLED BY MOBILE PHONE

Use your fingers to easily control the fingerprint lock Say goodbye to the traditional operation lock body setting

**Details Images** 

- Usage:
- Unlock Way: Semiconductor Fingerprint + MFcard + Password + Key + TUYA App
- Warranty: