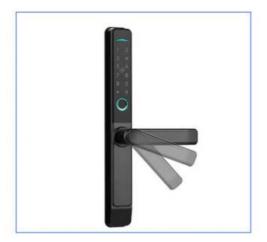

### Office Face Recognition Door Lock Fingerprint Scanner Door Access System

## Face Recognition Door Lock fingerprint scanner door access system

| Product Name      | Face Recognition Door Lock eye recognition door lock                                         |
|-------------------|----------------------------------------------------------------------------------------------|
| Mortise           | 60*68 mortise                                                                                |
| Material          | Aluminum alloy                                                                               |
| Unlock            | 3D face+cateye+semiconductor fingerprint+ MFcard + password + key + tuya APP wifi+video call |
| Door<br>thickness | 45-70mm                                                                                      |
| Warranty          | 2 years                                                                                      |
| Power supply      | lithium battery                                                                              |
| Advantage         | Glass panel, children deadbolt safty and Motor locking option                                |