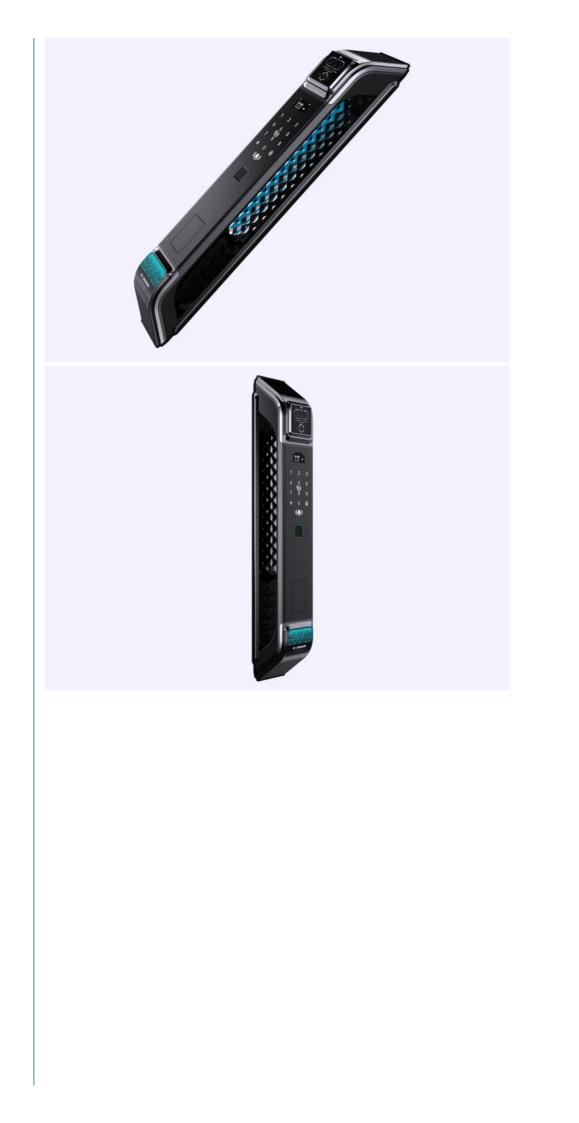

all |
| Door<br>thickness | 45-70mm                                                                                      |
| Warranty          | 2 years                                                                                      |
| Power supply      | lithium battery                                                                              |
| Advantage         | Glass panel, children deadbolt safty and Motor locking option                                |

They are also highly secure, as the facial recognition technology ensures that only authorized individuals can gain entry to the home or building. Additionally, they can be integrated with other smart home devices, such as home automation systems, to provide even more convenience and control over one's home environment.







# SEMICONDUCTOR FINGERPRINT UNLOCK EASILY

Large-area efficient identification, more accurate and rapid opening of the door, making science and technology amazing life





# NO MATTER HOW FAR AWAY CAN BE CONTROLLED BY MOBILE PHONE

Use your fingers to easily control the fingerprint lock Say goodbye to the traditional operation lock body setting





**Details Images** 

# **DETAIL DISPLAY**

# 01

### SWIPE CARD PASSWORD AREA

Sensing distance of non-contactsensing door 0-25mmSensitive, convenient, safe and reliable





### 02 HIDDEN MECHANICAL KEYHOLE

Concealed design, anti-clogging anti-ash layer, more beautiful open the pharmacist's cover in case of power failure or emergency, and use the mechanical key to open it

## 03 ZINC ALLOY MATERIAL

Zinc alloy free handle can effectively