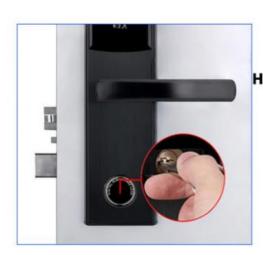

### 02 HIDDEN MECHANICAL KEYHOLE

Concealed design, anti-clogging anti-ash layer, more beautiful open the pharmacist's cover in case of power failure or emergency, and use the mechanical key to open it