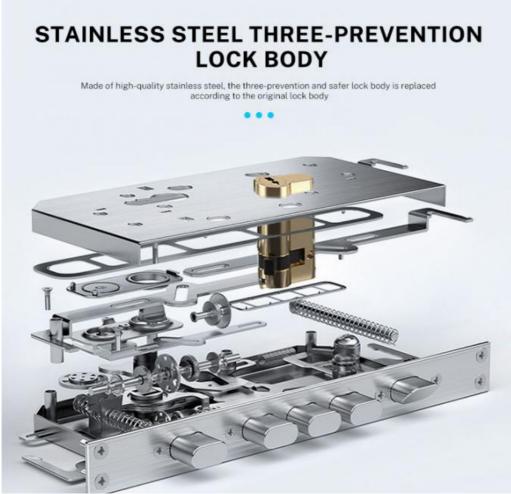

## 03 ZINC ALLOY MATERIAL

Zinc alloy free handle can effectively protect the internal mechanical parts of the lock body. Good handle, no rust, longer service life, more attention to environmental protection

## 04. FREE TYPE HANDLE

304 stainless steel material, no rust longer lifeWhen the handle is locked, the free state can effectively protecttheinternal mechanical parts.

Home lock basic configuration Front panel, rear panel, mortise, two high-frequency MF cards, two mechanical keys, one set of fixing screws, one copy of hole drawing, one manual.