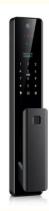

#### Product Specification

- Door Type:
- Network:
- Material:
- Application:
- Color:
- Unlock Way:
- Mortise:
- Function:
- Warranty:
- Door Thickness:
- Port:
- Highlight:
- Stainless Steel Door, Aluminum Door Wifi Aluminum Alloy Apartment,Home Black Fingerprint + Password + Card + Key 60\*68 Mortise Multi-function 2 Years

Glass Door, Wood Door, Steel Door,

- 40-70 Mm
  - Shenzhen/goangzhou
  - Fingerprint Smart Lock Door, Face Recognition Based Door Lock System

Our Product Introduction

## Specification

| item                 | value                                                                  |
|----------------------|------------------------------------------------------------------------|
| Door Type            | Glass door, Wood door, Steel door, Stainless Steel door, Aluminum door |
| Place of Origin      | Dongguan, China                                                        |
| Brand Name           | ELA                                                                    |
| Model Number         | EF720                                                                  |
| Data Storage Options | Cloud                                                                  |
| Network              | wifi                                                                   |
| Material             | Aluminum alloy                                                         |
| Application          | Apartment,home                                                         |
| Color                | Black                                                                  |
| Certification        | ROHS/CE/EN14846/ISO9001                                                |
| Unlock way           | 3D FACE+Fingerprint + Password + Card + Key+app                        |
| MOQ                  | 1 Sets                                                                 |
| Mortise              | 60*68 mortise                                                          |
| Function             | Multi-function                                                         |
| Warranty             | 2 Years                                                                |
| Door thickness       | 45-70mm                                                                |
|                      |                                                                        |