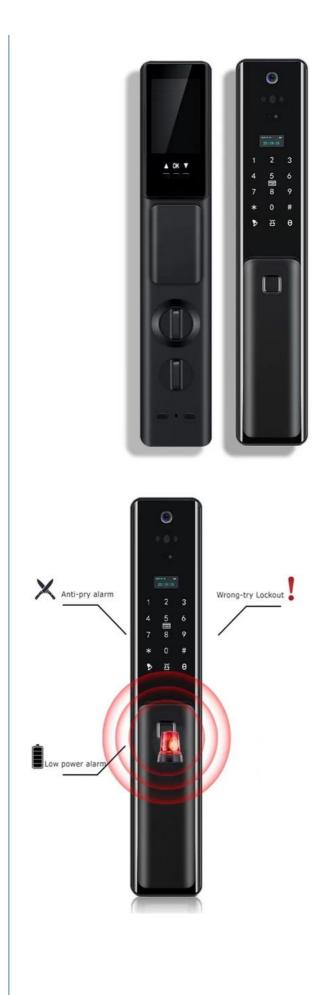

## Unlock Way

Tuya APP 3D Face Recognition Fingerprint Pass Code RFID Card Backup Key

Packing & Delivery

4 locks / carton,Foam & Carton;Carton size: 490\*360\*510 mm. Intelligent electronic home lock Aluminum alloy fingerprint password APP control smart door lock Company Profile