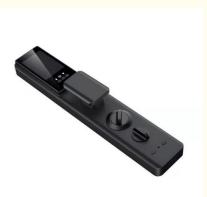

#### Product Specification

- Door Type:
- Network:
- Material:
- Application:
- Color:
- Unlock Way:
- Mortise:
- Function:
- Warranty:
- Door Thickness:
- Port:
- Highlight:
- Stainless Steel Door, Aluminum Door Wifi Aluminum Alloy Apartment,Home Black Fingerprint + Password + Card + Key 60\*68 Mortise Multi-function 2 Years

Glass Door, Wood Door, Steel Door,

- 40-70 Mm
  - Shenzhen/goangzhou
  - Fingerprint Smart Lock Door, Face Recognition Based Door Lock System

Our Product Introduction

## Specification

| item                 | value                                                                  |
|----------------------|------------------------------------------------------------------------|
| Door Type            | Glass door, Wood door, Steel door, Stainless Steel door, Aluminum door |
| Place of Origin      | Dongguan, China                                                        |
| Brand Name           | ELA                                                                    |
| Model Number         | EF720                                                                  |
| Data Storage Options | Cloud                                                                  |
| Network              | wifi                                                                   |
| Material             | Aluminum alloy                                                         |
| Application          | Apartment,home                                                         |
| Color                | Black                                                                  |
| Certification        | ROHS/CE/EN14846/ISO9001                                                |
| Unlock way           | 3D FACE+Fingerprint + Password + Card + Key+app                        |
| MOQ                  | 1 Sets                                                                 |
| Mortise              | 60*68 mortise                                                          |
| Function             | Multi-function                                                         |
| Warranty             | 2 Years                                                                |
| Door thickness       | 45-70mm                                                                |
|                      |                                                                        |