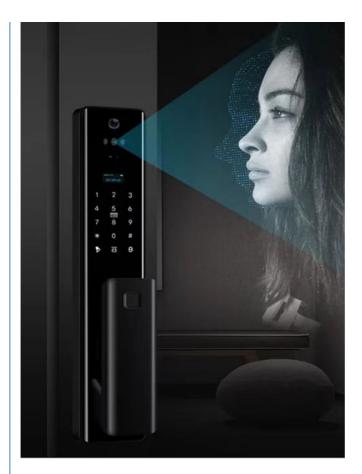

**Product Description** 

The system works by capturing an individual's face through a camera mounted on the door lock. The captured image is then analyzed by the system's software, which compares it to a database of authorized faces. If there is a match, the door lock is unlocked and the person is granted entry.

## Unlock Way

Tuya APP 3D Face Recognition Fingerprint Pass Code RFID Card Backup Key

Packing & Delivery

4 locks / carton,Foam & Carton;Carton size: 490\*360\*510 mm. Intelligent electronic home lock Aluminum alloy fingerprint password APP control smart door lock Company Profile