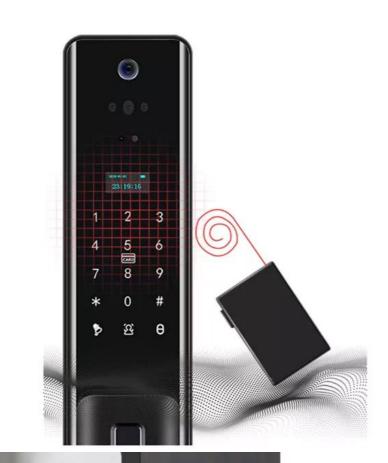

**Product Description** 

The system works by capturing an individual's face through a camera mounted on the door lock. The captured image is then analyzed by the system's software, which compares it to a database of authorized faces. If there is a match, the door lock is unlocked and the person is granted entry.

## Unlock Way

Tuya APP 3D Face Recognition Fingerprint Pass Code RFID Card Backup Key

Packing & Delivery

4 locks / carton,Foam & Carton;Carton size: 490\*360\*510 mm. Intelligent electronic home lock Aluminum alloy fingerprint password APP control smart door lock Company Profile