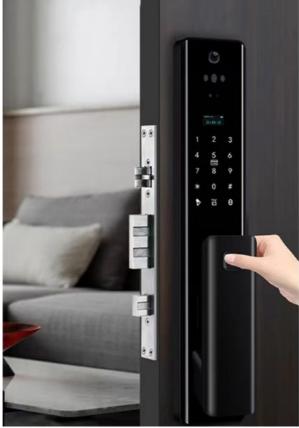

# Face Recognition Door Lock face recognition based door lock system

**Product Description** 

The system works by capturing an individual's face through a camera mounted on the door lock. The captured image is then analyzed by the system's software, which compares it to a database of authorized faces. If there is a match, the door lock is unlocked and the person is granted entry.