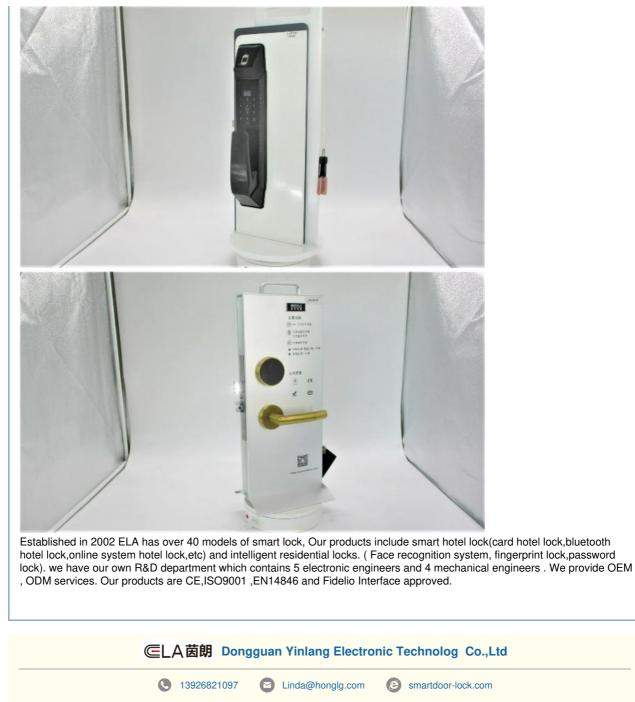

# Face Recognition Door Lock face recognition based door lock system

**Product Description** 

The system works by capturing an individual's face through a camera mounted on the door lock. The captured image is then analyzed by the system's software, which compares it to a database of authorized faces. If there is a match, the door lock is unlocked and the person is granted entry.

## Unlock Way

Tuya APP 3D Face Recognition Fingerprint Pass Code RFID Card Backup Key

Packing & Delivery

4 locks / carton,Foam & Carton;Carton size: 490\*360\*510 mm. Intelligent electronic home lock Aluminum alloy fingerprint password APP control smart door lock Company Profile