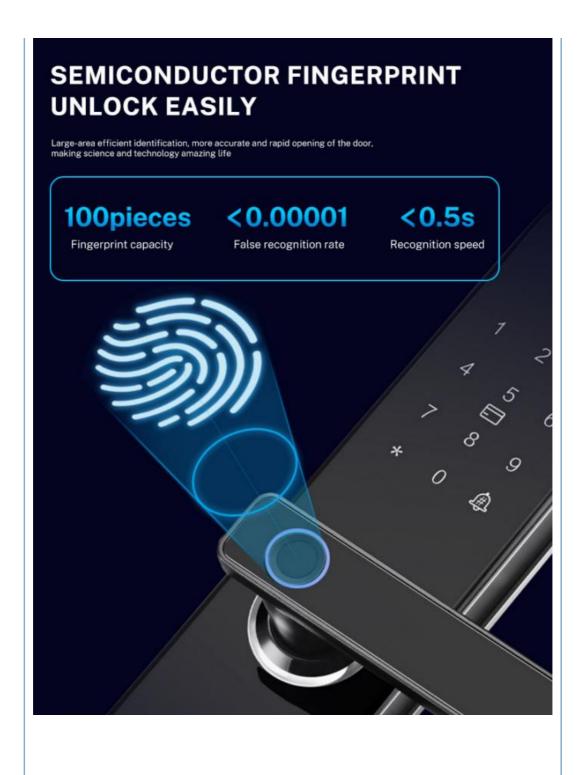

# DON'T WAIT TO GO HOME OPEN THE DOOR AS SOON AS YOU HOLD IT

5 times faster than ordinary door locks

≤0.5 seconds rapid recognition

Antistatic to avoid fingertip irritation

300 pieces Capacity

2 sheets standard