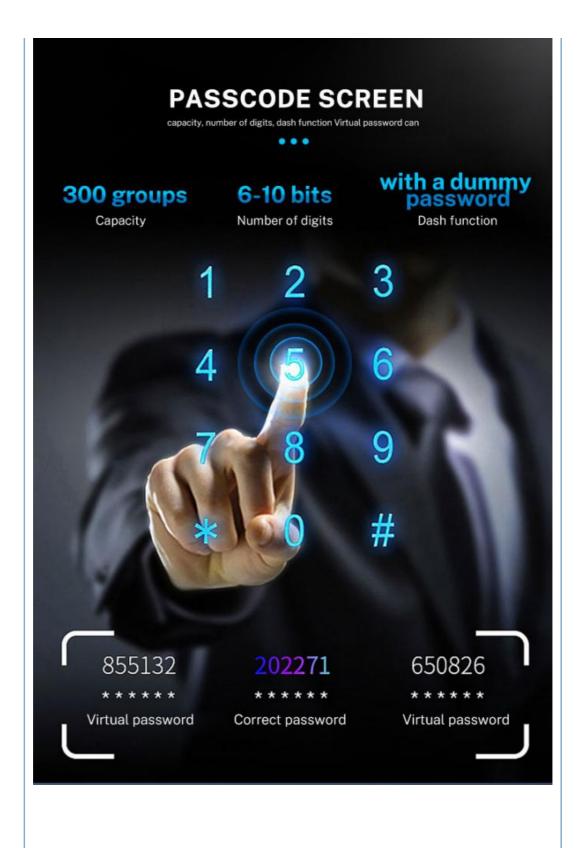

--------------|
| Unlock         | Semiconductor fingerprint + MFcard + password + key + TUYA app |
| Door thickness | 45-70mm                                                        |
| Warranty       | 2 years                                                        |
| Power supply   | 4 AA batteries                                                 |
| Advantage      | Glass panel, children deadbolt safty and Motor locking option  |

The aluminum alloy construction ensures durability and resistance to damage, making it suitable for use in various environments.





# DON'T WAIT TO GO HOME OPEN THE DOOR AS SOON AS YOU HOLD IT

5 times faster than ordinary door locks



≤0.5 seconds rapid recognition



Antistatic to avoid fingertip irritation



300 pieces Capacity



2 sheets standard









Our survices



### **OEM services**

1.logo on Devnce 2.Welcome Screen 3.Pre-installed APP 4.Android Settings 5.Packing Box

# **ODM** services

1.PCAB Design & Developmet 2.Tooling Design & Development 3Software Customization.

- 1. We provide 2% spare part for free; 2. We provide OEM and ODM service;
- 3. All items come with 2 years warranty;
- 4. We provide our lock ,your safety and satisfaction
- 5. Technical support will be offered through all the after-sales service.
- 6. During warranty period, our factory will offer free service for replacement;
  7. Beyond warranty, we can also offer
- spare parts and maintenance with paid
- service;
  8. We have sent our locks to BE/ES warehouse, which will save a lot of transport cost for our business.

# **⋐**LA茵朗 Dongguan Yinlang Electron