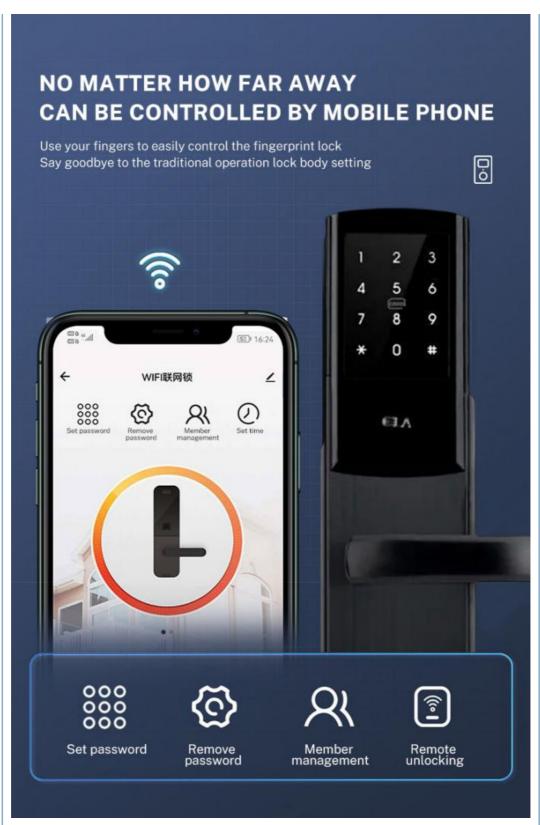

# **Product Specification**

Name: Fingerprint Biometric Door Lock

Data Storage Options: Cloud
 Network: Wifi, Bluetooth
 Color: Black

Material: Aluminum Alloy Application: Apartment,home

• Unlock Way: Semiconductor Fingerprint + MFcard +

Password + Key + TUYA App

• Mortise: 50\*50 C/ C

Door Type: Wood Door, Steel Door, Stainless Steel

Door, Aluminum Door

Warranty: 2 YearsDoor Thickness: 45-70mmPower Supply: 4 AA Batteries

• Highlight: Fingerprint Biometric Door Lock Smart , Smart Fingerprint Door Lock Biometric ,