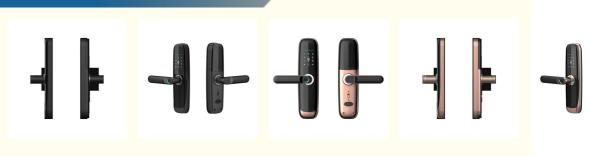

sPrice: Negotiable

Packaging Details:
 4 locks / carton,Foam & Carton;Carton size:

490\*360\*510 mm.

Tuya WiFi keyless smart home security fingerprint digital intelligent password

electronic door lock

• Supply Ability: 10000 Acre/Acres per Year



# **Product Specification**

Name: Fingerprint Biometric Door Lock

Data Storage Options: Cloud
 Network: Wifi, Bluetooth
 Color: Black

Material: Aluminum Alloy Application: Apartment,home

• Unlock Way: Semiconductor Fingerprint + MFcard +

Password + Key + TUYA App

• Mortise: 50\*50 C/ C

Door Type: Wood Door, Steel Door, Stainless Steel

Door, Aluminum Door

Warranty: 2 YearsDoor Thickness: 45-70mmPower Supply: 4 AA Batteries

• Highlight: Fingerprint Biometric Door Lock Smart , Smart Fingerprint Door Lock Biometric ,



# More Images



# **Product Description**

# **Product Description**

# Smart Door Lock key code door lock Aluminum alloy

| Product Name | Home Biometric Fingerprint / Password / Key / Electronic Smart Door Lock |
|--------------|--------------------------------------------------------------------------|
| Mortise      | 50*50 C/ C                                                               |

# Our Produc

| Material       | Aluminum alloy                                                 |
|----------------|----------------------------------------------------------------|
| Unlock         | Semiconductor fingerprint + MFcard + password + key + TUYA app |
| Door thickness | 45-70mm                                                        |
| Warranty       | 2 years