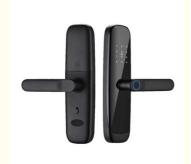

# **Fingerprint Biometric Door Lock Smart Aluminum Alloy Material**

# **Product Specification**

Name: Fingerprint Biometric Door Lock

Data Storage Options: Cloud
 Network: Wifi, Bluetooth
 Color: Black

Material: Aluminum Alloy Application: Apartment,home

• Unlock Way: Semiconductor Fingerprint + MFcard +

Password + Key + TUYA App

• Mortise: 50\*50 C/ C

Door Type: Wood Door, Steel Door, Stainless Steel

Door, Aluminum Door

Warranty: 2 YearsDoor Thickness: 45-70mmPower Supply: 4 AA Batteries

• Highlight: Fingerprint Biometric Door Lock Smart , Smart Fingerprint Door Lock Biometric ,