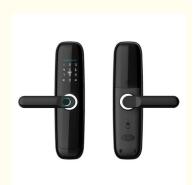

# **Fingerprint Biometric Door Lock Smart Aluminum Alloy Material**

# **Product Specification**

Name: Fingerprint Biometric Door Lock

Data Storage Options: Cloud
 Network: Wifi, Bluetooth
 Color: Black

Material: Aluminum Alloy Application: Apartment,home

• Unlock Way: Semiconductor Fingerprint + MFcard +

Password + Key + TUYA App

• Mortise: 50\*50 C/ C

Door Type: Wood Door, Steel Door, Stainless Steel

Door, Aluminum Door

Warranty: 2 YearsDoor Thickness: 45-70mmPower Supply: 4 AA Batteries

• Highlight: Fingerprint Biometric Door Lock Smart , Smart Fingerprint Door Lock Biometric ,