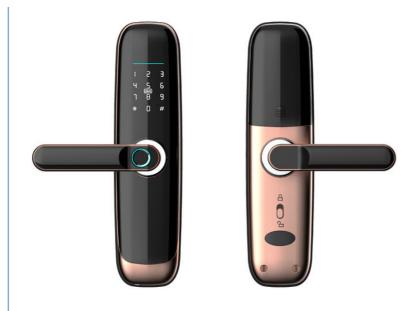

# **Product Specification**

Name: Fingerprint Biometric Door Lock

Data Storage Options: Cloud
 Network: Wifi, Bluetooth
 Color: Black

Material: Aluminum Alloy Application: Apartment,home

• Unlock Way: Semiconductor Fingerprint + MFcard +

Password + Key + TUYA App

• Mortise: 50\*50 C/ C

Door Type: Wood Door, Steel Door, Stainless Steel

Door, Aluminum Door

Warranty: 2 YearsDoor Thickness: 45-70mmPower Supply: 4 AA Batteries

• Highlight: Fingerprint Biometric Door Lock Smart , Smart Fingerprint Door Lock Biometric ,