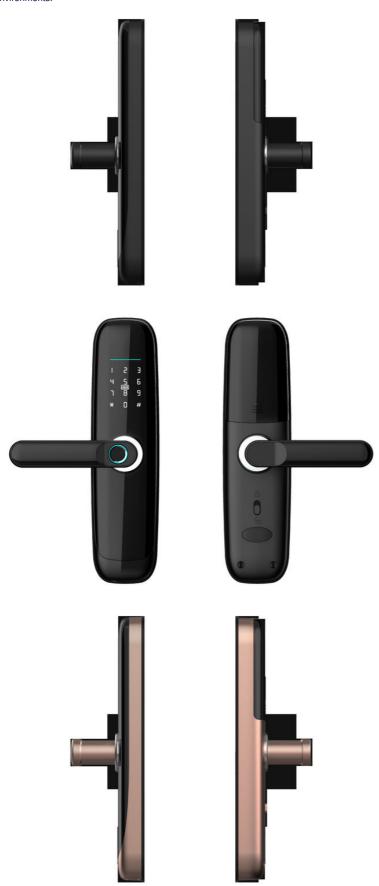

C                                                               |

# Our Produc

| Material       | Aluminum alloy                                                 |
|----------------|----------------------------------------------------------------|
| Unlock         | Semiconductor fingerprint + MFcard + password + key + TUYA app |
| Door thickness | 45-70mm                                                        |
| Warranty       | 2 years                                                        |
| Power supply   | 4 AA batteries                                                 |
| Advantage      | Glass panel, children deadbolt safty and Motor locking option  |

The aluminum alloy construction ensures durability and resistance to damage, making it suitable for use in various environments.





# DON'T WAIT TO GO HOME OPEN THE DOOR AS SOON AS YOU HOLD IT

5 times faster than ordinary door locks



≤0.5 seconds rapid recognition



Antistatic to avoid fingertip irritation



300 pieces Capacity



2 sheets standard









Our survices



### **OEM services**

1.logo on Devnce 2.Welcome Screen 3.Pre-installed APP 4.Android Settings 5.Packing Box

# **ODM** services

1.PCAB Design & Developmet 2.Tooling Design & Development 3Software Customization.

- 1. We provide 2% spare part for free; 2. We provide OEM and ODM service;
- 3. All items come with 2 years warranty;
- 4. We provide our lock ,your safety and satisfaction
- 5. Technical support will be offered through all the after-sales service.
- 6. During warranty period, our factory will offer free service for replacement;