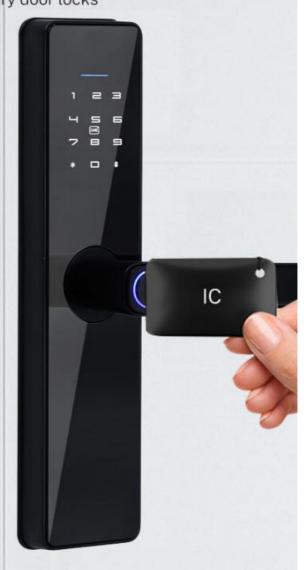

# **Product Specification**

Name: Fingerprint Biometric Door Lock

Data Storage Options: Cloud
 Network: Wifi, Bluetooth
 Color: Black

Material: Aluminum Alloy Application: Apartment,home

• Unlock Way: Semiconductor Fingerprint + MFcard +

Password + Key + TUYA App

• Mortise: 50\*50 C/ C

Door Type: Wood Door, Steel Door, Stainless Steel

Door, Aluminum Door

Warranty: 2 YearsDoor Thickness: 45-70mmPower Supply: 4 AA Batteries

• Highlight: Fingerprint Biometric Door Lock Smart , Smart Fingerprint Door Lock Biometric ,