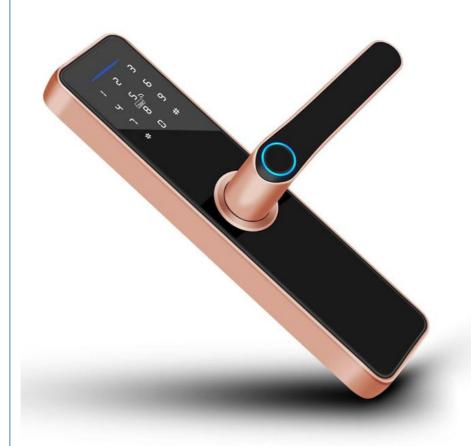

Name: Fingerprint Smart Door Lock

• Application: Apartment

Product Name: Smart Fingerprint Door Lock

• Mortise Option: 24\*240 FOREND Mortion 60\*68 MORTISE

Function: Multi-functionDoor Thickness: 45-70mm

Unlock Method: Semiconductor Fingerprint + MFcard +

Password + Key +TUYA Wifi

Ways To Open: APP+FingerprintMaterial: Aluminum Alloy

# Smart Door lock Semi-automatic smart lock

| Door Type            | Wood door, Steel door, Stainless Steel door, Aluminum door                 |
|----------------------|----------------------------------------------------------------------------|
| Place of Origin      | Guangdong,China                                                            |
| Brand Name           | ELA                                                                        |
| Model Number         | E313                                                                       |
| Data Storage Options | Cloud                                                                      |
| Network              | wifi                                                                       |
| Application          | Apartment                                                                  |
| Product Name         | Smart Fingerprint Door Lock                                                |
| Color                | Black                                                                      |
| Suitable for         | Widely Usage                                                               |
| Function             | Multi-function                                                             |
| Door thickness       | 40-110mm                                                                   |
| Unlock Method        | Card+Code+Key+Fingerprint+smartPhone                                       |
| Ways to Open         | APP+Fingerprint                                                            |
| Warranty period      | 2 years                                                                    |
| Power supply         | 4 AA battery Glass panel, children deadbolt safty and Motor locking option |