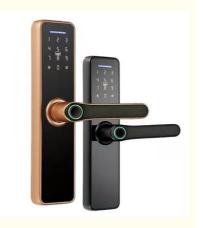

Name: Fingerprint Smart Door Lock

• Application: Apartment

Product Name: Smart Fingerprint Door Lock

• Mortise Option: 24\*240 FOREND Mortion 60\*68 MORTISE

Function: Multi-functionDoor Thickness: 45-70mm

Unlock Method: Semiconductor Fingerprint + MFcard +

Password + Key +TUYA Wifi

Ways To Open: APP+FingerprintMaterial: Aluminum Alloy

# Smart Door lock Semi-automatic smart lock

| Door Type            | Wood door, Steel door, Stainless Steel door, Aluminum door                 |
|----------------------|----------------------------------------------------------------------------|
| Place of Origin      | Guangdong,China                                                            |
| Brand Name           | ELA                                                                        |
| Model Number         | E313                                                                       |
| Data Storage Options | Cloud                                                                      |
| Network              | wifi                                                                       |
| Application          | Apartment                                                                  |
| Product Name         | Smart Fingerprint Door Lock                                                |
| Color                | Black                                                                      |
| Suitable for         | Widely Usage                                                               |
| Function             | Multi-function                                                             |
| Door thickness       | 40-110mm                                                                   |
| Unlock Method        | Card+Code+Key+Fingerprint+smartPhone                                       |
| Ways to Open         | APP+Fingerprint                                                            |
| Warranty period      | 2 years                                                                    |
| Power supply         | 4 AA battery Glass panel, children deadbolt safty and Motor locking option |