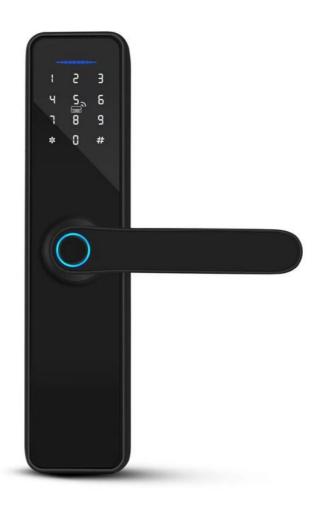

Name: Fingerprint Smart Door Lock

• Application: Apartment

Product Name: Smart Fingerprint Door Lock

• Mortise Option: 24\*240 FOREND Mortion 60\*68 MORTISE

Function: Multi-functionDoor Thickness: 45-70mm

Unlock Method: Semiconductor Fingerprint + MFcard +

Password + Key +TUYA Wifi

Ways To Open: APP+FingerprintMaterial: Aluminum Alloy