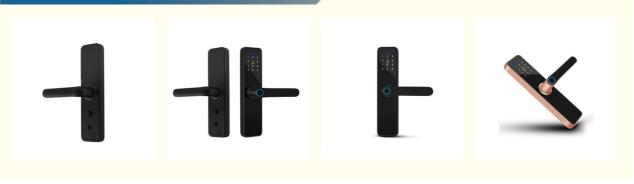

Smart Door Lock Fingerprint Aluminum Alloy Material

### **Basic Information**

Brand Name: ELA
Model Number: E313
Minimum Order Quantity: 100 sets
Price: Negotiable

• Supply Ability: 9999 Acre/Acres per Day



### **Product Specification**

• Door Type: Wood Door, Steel Door, Stainless Steel

Door, Aluminum Door

Data Storage Options: CloudNetwork: Wifi

• Unlock Way: Semiconductor Fingerprint + MFcard +

Password + Key +TUYA WIFI

Name: Fingerprint Smart Door Lock

• Application: Apartment

Product Name: Smart Fingerprint Door Lock

• Mortise Option: 24\*240 FOREND Mortion 60\*68 MORTISE

Function: Multi-functionDoor Thickness: 45-70mm

Unlock Method: Semiconductor Fingerprint + MFcard +

Password + Key +TUYA Wifi

Ways To Open: APP+FingerprintMaterial: Aluminum Alloy



# More Images



# Smart Door lock Semi-automatic smart lock

| Door Type            | Wood door, Steel door, Stainless Steel door, Aluminum door                 |
|----------------------|----------------------------------------------------------------------------|
| Place of Origin      | Guangdong,China                                                            |
| Brand Name           | ELA                                                                        |
| Model Number         | E313                                                                       |
| Data Storage Options | Cloud                                                                      |
| Network              | wifi                                                                       |
| Application          | Apartment