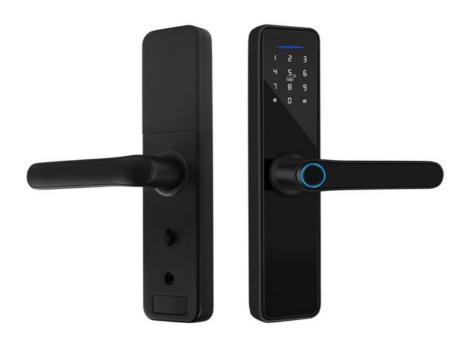

|
| Function             | Multi-function                                                             |
| Door thickness       | 40-110mm                                                                   |
| Unlock Method        | Card+Code+Key+Fingerprint+smartPhone                                       |
| Ways to Open         | APP+Fingerprint                                                            |
| Warranty period      | 2 years                                                                    |
| Power supply         | 4 AA battery Glass panel, children deadbolt safty and Motor locking option |

The Smart Door Lock Touch Screen Electric is a state-of-the-art device that offers convenience and security for your home.











# MOBILE PHONE REMOTE UNLOCK Even if you are outside, you can unlock it with a small program Limited time use, safety, but also convenient for others to access :: | 🗢 💻 08:48 ₹ 09:13 + Key Box # P -< 09:24 + 09:03+ 电型:83% |指纹 < 一次性密码已获取 人家人 47936 部口 町 密码名称 世紀月子04-13 15:00 久改、久介的 自己 长级解码 1区域上两移开,重复此步 Q NEWS ○ 物光明息记录 8 0 8 000 WERE 16.20

Our survices

### **OEM** services



- 1.logo on Devnce
- 2.Welcome Screen
- 3.Pre-installed APP
- 4.Android Settings 5.Packing Box

### **ODM** services

1.PCAB Design & Developmet 2.Tooling Design & Development 3Software Customization.

## **⋐**LA茵朗 Dongguan Yinlang Electronic Technolog Co.,Ltd



13926821097



Linda@honglg.com



smartdoor-lock.com

10-3 The First Industrial Park, Chong Huan West Road, Shijie town, Dongguan City, Guangdong, China