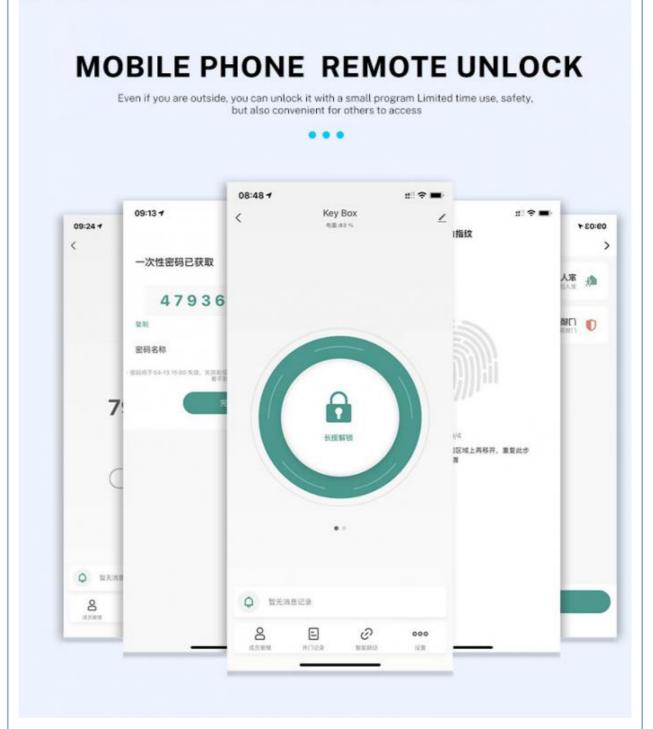

# NO MATTER HOW FAR AWAY CAN BE CONTROLLED BY MOBILE PHONE

Use your fingers to easily control the fingerprint lock Say goodbye to the traditional operation lock body setting

**Details Images** 