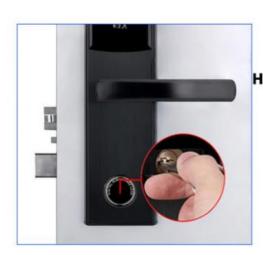

## 02 HIDDEN MECHANICAL KEYHOLE

Concealed design, anti-clogging anti-ash layer, more beautiful open the pharmacist's cover in case of power failure or emergency, and use the mechanical key to open it