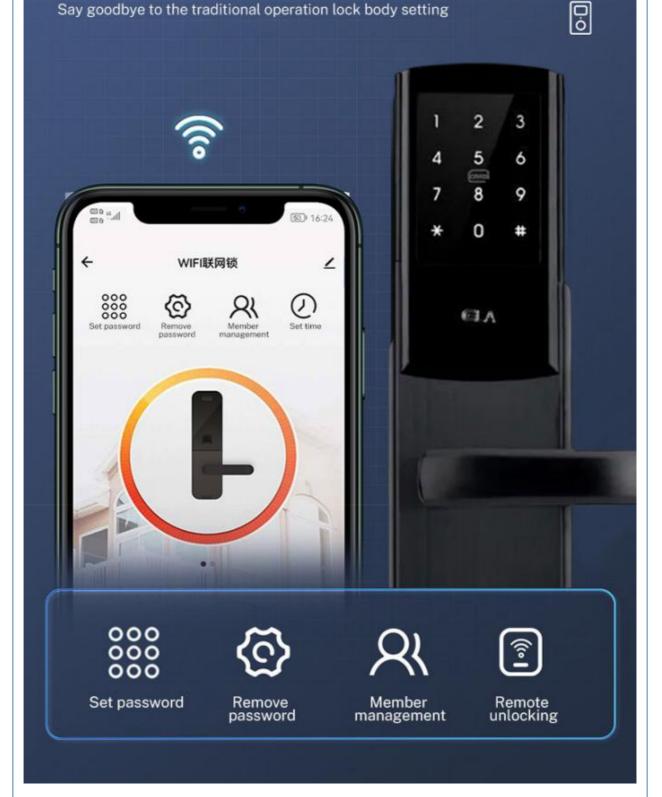

# NO MATTER HOW FAR AWAY CAN BE CONTROLLED BY MOBILE PHONE

Use your fingers to easily control the fingerprint lock Say goodbye to the traditional operation lock body setting

**Details Images** 