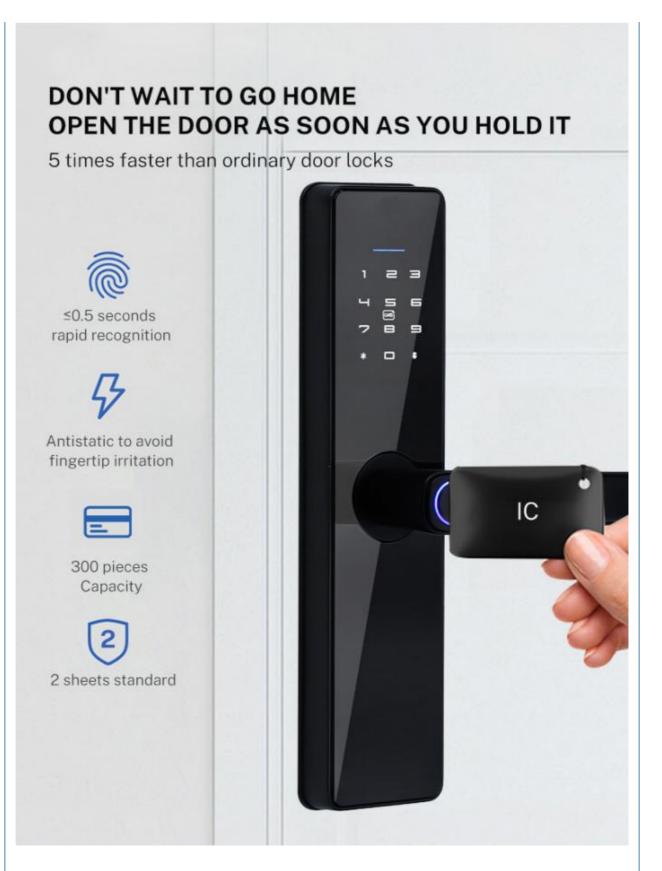

# SEMICONDUCTOR FINGERPRINT UNLOCK EASILY

Large-area efficient identification, more accurate and rapid opening of the door, making science and technology amazing life

### SWIPE CARD PASSWORD AREA

Sensing distance of non-contactsensing door 0-25mmSensitive, convenient, safe and reliable