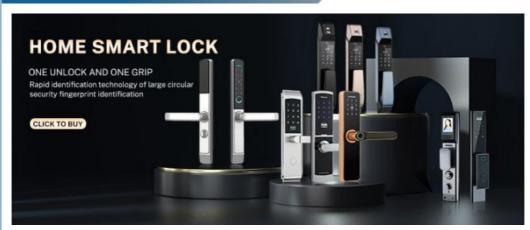

### **Product Specification**

| <ul> <li>Product Name:</li> </ul>              | Face Recognition Door Lock                                              |
|------------------------------------------------|-------------------------------------------------------------------------|
| • Door Type:                                   | Glass Door, Wood Door, Steel Door,<br>Stainless Steel Door              |
| Network:                                       | Wifi                                                                    |
| <ul> <li>Application:</li> </ul>               | Hotel, Apartments, Office, School, Government Etc                       |
| <ul> <li>Mortise Option:</li> </ul>            | 60*68 Mortise                                                           |
| <ul> <li>Power Supply:</li> </ul>              | Lithium Battery                                                         |
| <ul> <li>Door Thickness:</li> </ul>            | 45-70mm                                                                 |
| • Usage:                                       | Home                                                                    |
| • Unlock Way:                                  | 3D Face+cat Eye+ Semiconductor<br>Fingerprint + MFcard + Password + Key |
| • Warranty:                                    | 2 Years                                                                 |
| <ul> <li>Panel And Handle Material:</li> </ul> | Aluminum Alloy                                                          |
| • Port:                                        | Shenzhen/goangzhou                                                      |
| Highlight:                                     | Electronic Face Recognition Door Lock,                                  |
|                                                |                                                                         |

#### Face Recognition Door Lock home keypad door lock

| Product Name   | Home Biometric Bingerprint / Password / Key / Electronic Smart Door Lock               |
|----------------|----------------------------------------------------------------------------------------|
| Mortise        | 60*68 mortise                                                                          |
| Material       | Aluminum alloy                                                                         |
| Unlock         | 3D face+cat eye+ semiconductor fingerprint + MFcard + password + key +TUYA<br>WIFI App |
| Door thickness | 45-70mm                                                                                |
| Warranty       | 2 years                                                                                |
| Power supply   | lithium battery                                                                        |
| Advantage      | Glass panel, children deadbolt safty and Motor locking option                          |