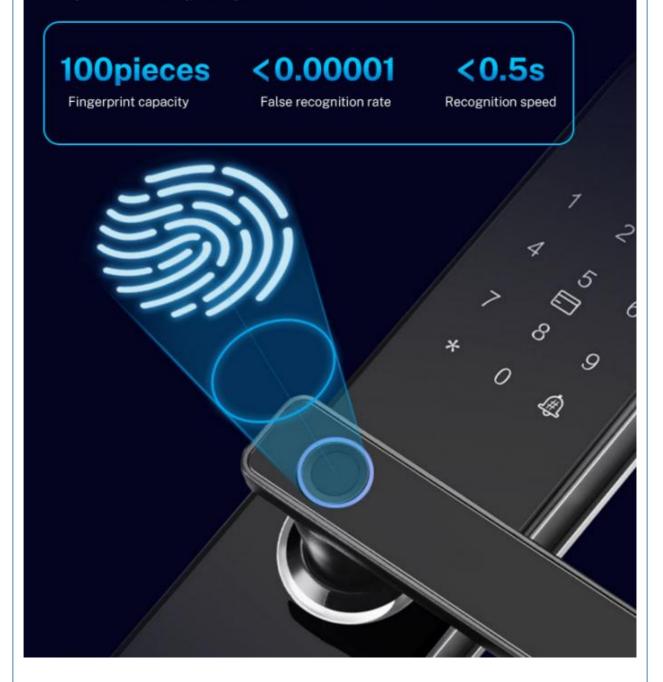

# SEMICONDUCTOR FINGERPRINT UNLOCK EASILY

Large-area efficient identification, more accurate and rapid opening of the door, making science and technology amazing life