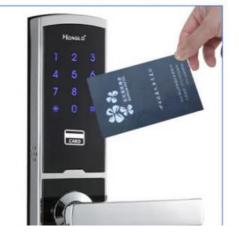

### SWIPE CARD PASSWORD AREA

Sensing distance of non-contactsensing door 0-25mmSensitive, convenient, safe and reliable