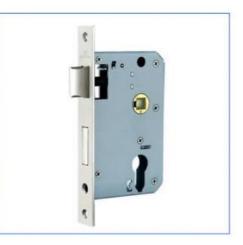

## 04. FREE TYPE HANDLE

304 stainless steel material, no rust longer lifeWhen the handle is locked, the free state can effectively protecttheinternal mechanical parts.

Home lock basic configuration Front panel, rear panel, mortise, two high-frequency MF cards, two mechanical keys, one set of fixing screws, one copy of hole drawing, one manual.