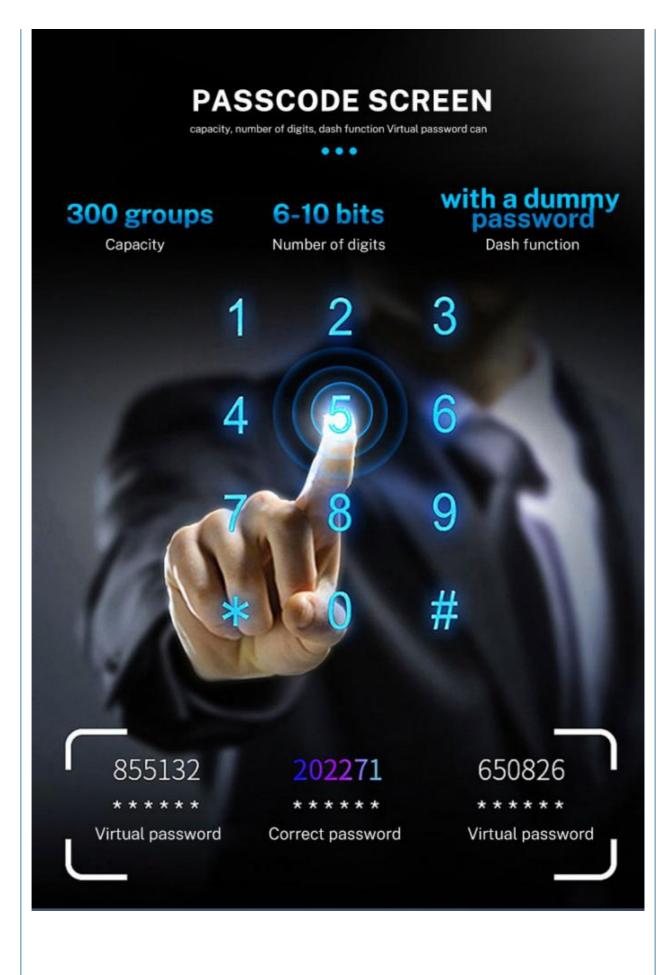

|
| Warranty       | 2 years                                                                                |
| Power supply   | lithium battery                                                                        |
| Advantage      | Glass panel, children deadbolt safty and Motor locking option                          |

The integration of Face Recognition technology into Door Locks provides an advanced level of security for homes. This innovative system enables individuals to unlock their doors using their face as the key, eliminating the need for traditional keys or access cards.





# SEMICONDUCTOR FINGERPRINT UNLOCK EASILY

Large-area efficient identification, more accurate and rapid opening of the door, making science and technology amazing life





# NO MATTER HOW FAR AWAY CAN BE CONTROLLED BY MOBILE PHONE

Use your fingers to easily control the fingerprint lock Say goodbye to the traditional operation lock body setting





**Details Images** 

# **DETAIL DISPLAY**

# 01

### SWIPE CARD PASSWORD AREA

Sensing distance of non-contactsensing door 0-25mmSensitive, convenient, safe and reliable





## 02 HIDDEN MECHANICAL KEYHOLE

Concealed design, anti-clogging anti-ash layer, more beautiful open the pharmacist's cover in case of power failure or emergency, and use the mechanical key to open it

## 03 ZINC ALLOY MATERIAL

Zinc alloy free handle can effectively protect the internal mechanical parts of the lock body. Good handle, no rust, longer service life, more attention to environmental protection





## 04. FREE TYPE HANDLE

304