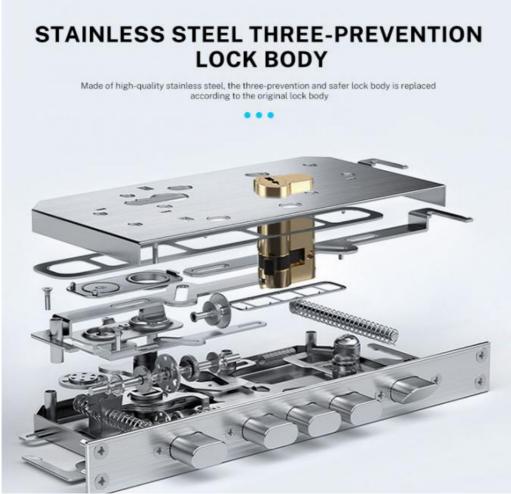

### **Product Specification**

| <ul> <li>Product Name:</li> </ul>              | Face Recognition Door Lock                                              |
|------------------------------------------------|-------------------------------------------------------------------------|
| • Door Type:                                   | Glass Door, Wood Door, Steel Door,<br>Stainless Steel Door              |
| Network:                                       | Wifi                                                                    |
| <ul> <li>Application:</li> </ul>               | Hotel, Apartments, Office, School, Government Etc                       |
| <ul> <li>Mortise Option:</li> </ul>            | 60*68 Mortise                                                           |
| <ul> <li>Power Supply:</li> </ul>              | Lithium Battery                                                         |
| <ul> <li>Door Thickness:</li> </ul>            | 45-70mm                                                                 |
| • Usage:                                       | Home                                                                    |
| • Unlock Way:                                  | 3D Face+cat Eye+ Semiconductor<br>Fingerprint + MFcard + Password + Key |
| • Warranty:                                    | 2 Years                                                                 |
| <ul> <li>Panel And Handle Material:</li> </ul> | Aluminum Alloy                                                          |
| • Port:                                        | Shenzhen/goangzhou                                                      |
| Highlight:                                     | Electronic Face Recognition Door Lock,                                  |
|                                                |                                                                         |

#### Face Recognition Door Lock home keypad door lock

| Product Name   | Home Biometric Bingerprint / Password / Key / Electronic Smart Door Lock               |
|----------------|----------------------------------------------------------------------------------------|
| Mortise        | 60*68 mortise                                                                          |
| Material       | Aluminum alloy                                                                         |
| Unlock         | 3D face+cat eye+ semiconductor fingerprint + MFcard + password + key +TUYA<br>WIFI App |
| Door thickness | 45-70mm                                                                                |
| Warranty       | 2 years                                                                                |
| Power supply   | lithium battery                                                                        |
| Advantage      | Glass panel, children deadbolt safty and Motor locking option                          |