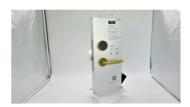

### **Black Bluetooth Smart Door Lock / Fingerprint Door Lock**

# Smart Door Lock Bluetooth smart lock Black

Specification

| item                 | value                                                                  |
|----------------------|------------------------------------------------------------------------|
| Door Type            | Glass door, Wood door, Steel door, Stainless Steel door, Aluminum door |
| Place of Origin      | Dongguan, China                                                        |
| Brand Name           | ELA                                                                    |
| Model Number         | E820                                                                   |
| Data Storage Options | Cloud                                                                  |
| Network              | wifi                                                                   |
| Material             | Aluminum alloy                                                         |
| Application          | Apartment,home                                                         |
| Color                | Black                                                                  |
| Certification        | ROHS/CE/EN14846/ISO9001                                                |
| Unlock way           | Fingerprint + Password + Card + Key                                    |
| MOQ                  | 1 Sets                                                                 |
| Mortise              | 60*68 mortise                                                          |
| Function             | Multi-function                                                         |
| Warranty             | 2 Years                                                                |
| Door thickness       | 40-70mm                                                                |