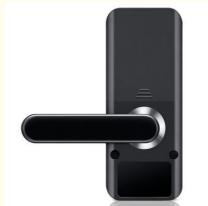

### **Black Bluetooth Smart Door Lock / Fingerprint Door Lock**

### **Product Specification**

Name: Bluetooth Smart Door Lock

Data Storage Options: CloudNetwork: Wifi

Material: Aluminum AlloyApplication: Apartment,home

• Color: Black

• Unlock Way: Semiconductor Fingerprint + MFcard +

Password + Key +TUYA WIFI

Mortise: Small Single Tongue Lock Body

• Door Type: Wood Door, Steel Door, Stainless Steel

Door, Aluminum Door

Function: Multi-functionDoor Thickness: 40-70mm

Port: Shenzhen/guangzhouHighlight: Bluetooth Smart Door Lock,

# Smart Door Lock Bluetooth smart lock Black

Specification

| item                 | value                                                                  |
|----------------------|------------------------------------------------------------------------|
| Door Type            | Glass door, Wood door, Steel door, Stainless Steel door, Aluminum door |
| Place of Origin      | Dongguan, China                                                        |
| Brand Name           | ELA                                                                    |
| Model Number         | E820                                                                   |
| Data Storage Options | Cloud                                                                  |
| Network              | wifi                                                                   |
| Material             | Aluminum alloy                                                         |
| Application          | Apartment,home                                                         |
| Color                | Black                                                                  |
| Certification        | ROHS/CE/EN14846/ISO9001                                                |
| Unlock way           | Fingerprint + Password + Card + Key                                    |
| MOQ                  | 1 Sets                                                                 |
| Mortise              | 60*68 mortise                                                          |
| Function             | Multi-function                                                         |
| Warranty             | 2 Years                                                                |
| Door thickness       | 40-70mm                                                                |