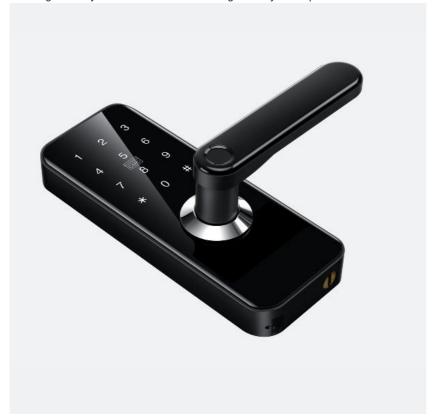

### **Product Specification**

Name: Bluetooth Smart Door Lock

Data Storage Options: CloudNetwork: Wifi

Material: Aluminum AlloyApplication: Apartment,home

• Color: Black

• Unlock Way: Semiconductor Fingerprint + MFcard +

Password + Key +TUYA WIFI

Mortise: Small Single Tongue Lock Body

• Door Type: Wood Door, Steel Door, Stainless Steel

Door, Aluminum Door

Function: Multi-functionDoor Thickness: 40-70mm

Port: Shenzhen/guangzhouHighlight: Bluetooth Smart Door Lock,

# Smart Door Lock Bluetooth smart lock Black

Specification

| item                 | value                                                                  |
|----------------------|------------------------------------------------------------------------|
| Door Type            | Glass door, Wood door, Steel door, Stainless Steel door, Aluminum door |
| Place of Origin      | Dongguan, China                                                        |
| Brand Name           | ELA                                                                    |
| Model Number         | E820                                                                   |
| Data Storage Options | Cloud                                                                  |
| Network              | wifi                                                                   |
| Material             | Aluminum alloy                                                         |
| Application          | Apartment,home                                                         |
| Color                | Black                                                                  |
| Certification        | ROHS/CE/EN14846/ISO9001                                                |
| Unlock way           | Fingerprint + Password + Card + Key                                    |
| MOQ                  | 1 Sets                                                                 |
| Mortise              | 60*68 mortise                                                          |
| Function             | Multi-function                                                         |
| Warranty             | 2 Years                                                                |
| Door thickness       | 40-70mm                                                                |