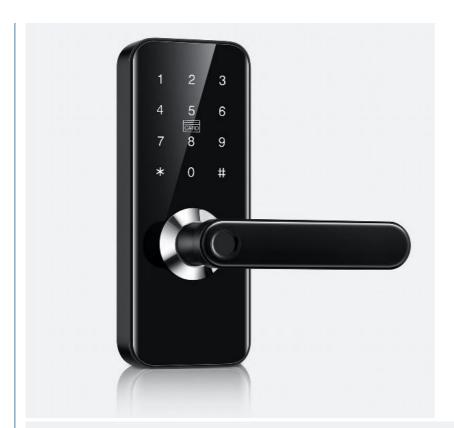

### **Product Specification**

Name: Bluetooth Smart Door Lock

Data Storage Options: CloudNetwork: Wifi

Material: Aluminum AlloyApplication: Apartment,home

• Color: Black

• Unlock Way: Semiconductor Fingerprint + MFcard +

Password + Key +TUYA WIFI

Mortise: Small Single Tongue Lock Body

• Door Type: Wood Door, Steel Door, Stainless Steel

Door, Aluminum Door

Function: Multi-functionDoor Thickness: 40-70mm

Port: Shenzhen/guangzhouHighlight: Bluetooth Smart Door Lock,

# Smart Door Lock Bluetooth smart lock Black

Specification

| item                 | value                                                                  |
|----------------------|------------------------------------------------------------------------|
| Door Type            | Glass door, Wood door, Steel door, Stainless Steel door, Aluminum door |
| Place of Origin      | Dongguan, China                                                        |
| Brand Name           | ELA                                                                    |
| Model Number         | E820                                                                   |
| Data Storage Options | Cloud                                                                  |
| Network              | wifi                                                                   |
| Material             | Aluminum alloy                                                         |
| Application          | Apartment,home                                                         |
| Color                | Black                                                                  |
| Certification        | ROHS/CE/EN14846/ISO9001                                                |
| Unlock way           | Fingerprint + Password + Card + Key                                    |
| MOQ                  | 1 Sets                                                                 |
| Mortise              | 60*68 mortise                                                          |
| Function             | Multi-function                                                         |
| Warranty             | 2 Years                                                                |
| Door thickness       | 40-70mm                                                                |