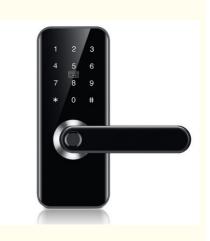

### **Black Bluetooth Smart Door Lock / Fingerprint Door Lock**

### **Product Specification**

Name: Bluetooth Smart Door Lock

Data Storage Options: CloudNetwork: Wifi

Material: Aluminum AlloyApplication: Apartment,home

• Color: Black

• Unlock Way: Semiconductor Fingerprint + MFcard +

Password + Key +TUYA WIFI

Mortise: Small Single Tongue Lock Body

• Door Type: Wood Door, Steel Door, Stainless Steel

Door, Aluminum Door

Function: Multi-functionDoor Thickness: 40-70mm

Port: Shenzhen/guangzhouHighlight: Bluetooth Smart Door Lock,

# Smart Door Lock Bluetooth smart lock Black

Specification

| item                 | value                                                                  |
|----------------------|------------------------------------------------------------------------|
| Door Type            | Glass door, Wood door, Steel door, Stainless Steel door, Aluminum door |
| Place of Origin      | Dongguan, China                                                        |
| Brand Name           | ELA                                                                    |
| Model Number         | E820                                                                   |
| Data Storage Options | Cloud                                                                  |
| Network              | wifi                                                                   |
| Material             | Aluminum alloy                                                         |
| Application          | Apartment,home                                                         |
| Color                | Black                                                                  |
| Certification        | ROHS/CE/EN14846/ISO9001                                                |
| Unlock way           | Fingerprint + Password + Card + Key                                    |
| MOQ                  | 1 Sets                                                                 |
| Mortise              | 60*68 mortise                                                          |
| Function             | Multi-function                                                         |
| Warranty             | 2 Years                                                                |
| Door thickness       | 40-70mm                                                                |