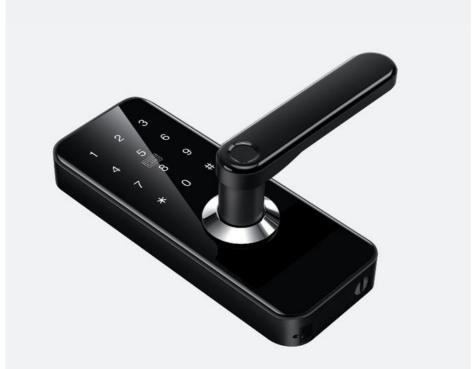

### **Product Specification**

Name: Bluetooth Smart Door Lock

Data Storage Options: CloudNetwork: Wifi

Material: Aluminum AlloyApplication: Apartment,home

• Color: Black

• Unlock Way: Semiconductor Fingerprint + MFcard +

Password + Key +TUYA WIFI

Mortise: Small Single Tongue Lock Body

• Door Type: Wood Door, Steel Door, Stainless Steel

Door, Aluminum Door

Function: Multi-functionDoor Thickness: 40-70mm

Port: Shenzhen/guangzhouHighlight: Bluetooth Smart Door Lock,

# Smart Door Lock Bluetooth smart lock Black

Specification

| item                 | value                                                                  |
|----------------------|------------------------------------------------------------------------|
| Door Type            | Glass door, Wood door, Steel door, Stainless Steel door, Aluminum door |
| Place of Origin      | Dongguan, China                                                        |
| Brand Name           | ELA                                                                    |
| Model Number         | E820                                                                   |
| Data Storage Options | Cloud                                                                  |
| Network              | wifi                                                                   |
| Material             | Aluminum alloy                                                         |
| Application          | Apartment,home                                                         |
| Color                | Black                                                                  |
| Certification        | ROHS/CE/EN14846/ISO9001                                                |
| Unlock way           | Fingerprint + Password + Card + Key                                    |
| MOQ                  | 1 Sets                                                                 |
| Mortise              | 60*68 mortise                                                          |
| Function             | Multi-function                                                         |
| Warranty             | 2 Years                                                                |
| Door thickness       | 40-70mm                                                                |