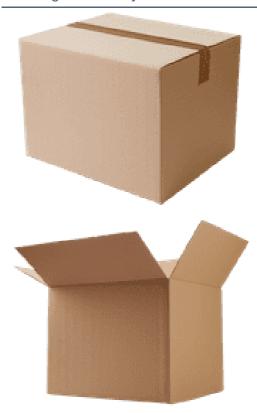

## Packing & Delivery

4 locks / carton,Foam & Carton;Carton size: 490\*360\*510 mm. Intelligent electronic home lock Aluminum alloy fingerprint password APP control smart door lock