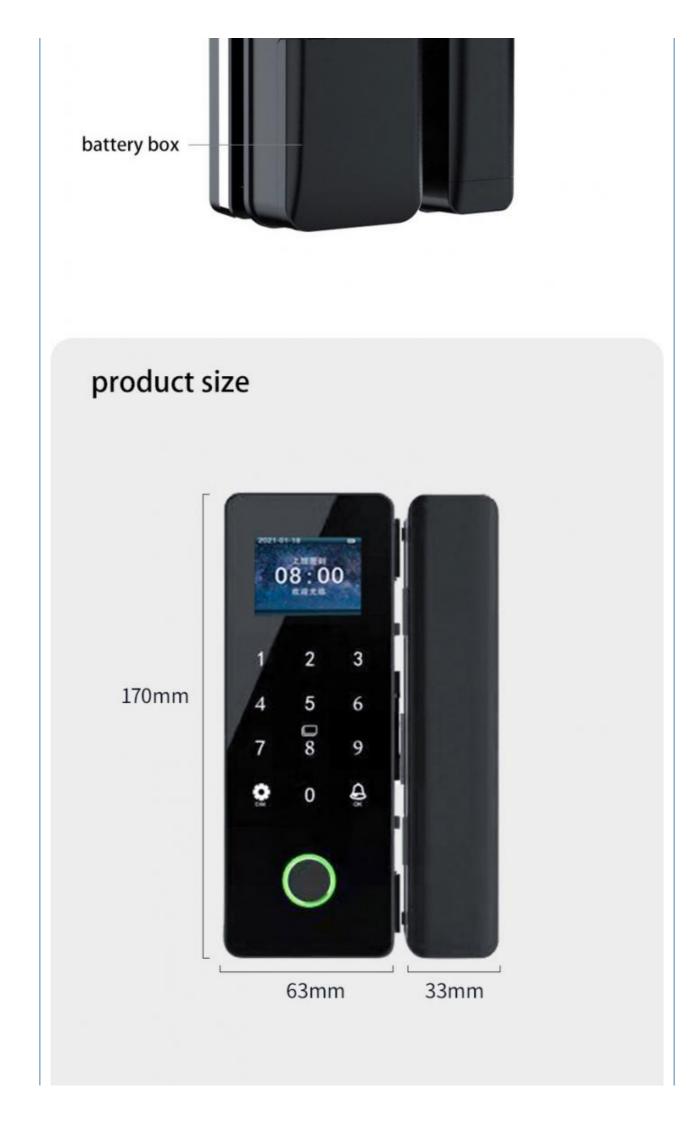

- Product Name:

**Product Specification** 

- Door Type:
- Network:
- Application:
- Material:
- Function:
- Door Thickness:
- Suitable For:
- Unlock Method:
- Ways To Open:
- Mortise Option:
- Port:
- Highlight:

- Glass Door Fingerprint Lock
- Glass Door, Wood Door, Steel Door, Stainless Steel Door, Aluminum Door
- Wifi
- Apartment / Home
- Aluminum Alloy
- Multi-function 45-70mm
- Widely
- Semiconductor Fingerprint + MFcard + Password + Key + TUYA WIFI+REMOTE
- APP+Fingerprint
- **PUSH/PULL** Mortise
- Shenzhen/goangzhou
  - Smart Glass Door Fingerprint Lock, Apartment Fingerprint Glass Door Lock,

### Smart Door Lock glass door lock lock

| Door Type            | Glass door, Wood door, Steel door, Stainless Steel door,<br>Aluminum door |
|----------------------|---------------------------------------------------------------------------|
| Place of Origin      | Guangdong,China                                                           |
| Brand Name           | ELA                                                                       |
| Model Number         | E170                                                                      |
| Data Storage Options | Cloud                                                                     |
| Network              | wifi                                                                      |
| Application          | Apartment                                                                 |
| Product Name         | Smart Fingerprint Door Lock                                               |
| Color                | Black                                                                     |
| Suitable for         | Widely Usage                                                              |
| Function             | Multi-function                                                            |
| Door thickness       | 40-70mm                                                                   |
| Unlock Method        | Semiconductor fingerprint + MFcard + password + key +<br>TUYA WIFI+REMOTE |
| Ways to Open         | APP+Fingerprint                                                           |
| Warranty period      | 2 years                                                                   |
| Power supply         | 4 AA battery                                                              |