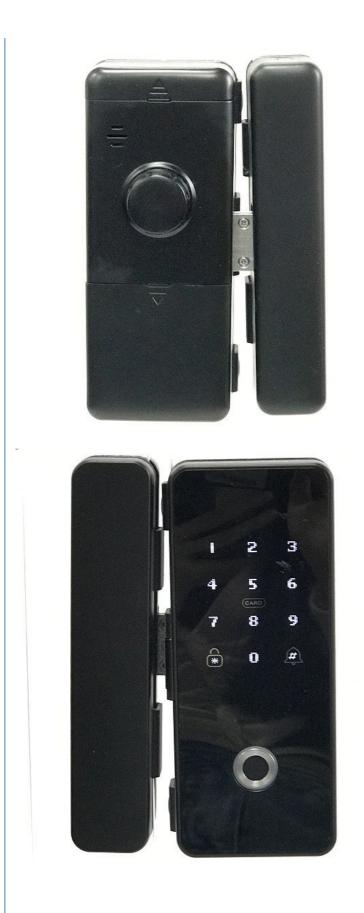

- Glass Door Fingerprint Lock
- Glass Door, Wood Door, Steel Door, Stainless Steel Door, Aluminum Door
- Wifi
- Apartment / Home
- Aluminum Alloy
- Multi-function 45-70mm
- Widely
- Semiconductor Fingerprint + MFcard + Password + Key + TUYA WIFI+REMOTE
- APP+Fingerprint
- **PUSH/PULL** Mortise
- Shenzhen/goangzhou
  - Smart Glass Door Fingerprint Lock, Apartment Fingerprint Glass Door Lock,

### Smart Door Lock glass door lock lock

| Door Type            | Glass door, Wood door, Steel door, Stainless Steel door,<br>Aluminum door |
|----------------------|---------------------------------------------------------------------------|
| Place of Origin      | Guangdong,China                                                           |
| Brand Name           | ELA                                                                       |
| Model Number         | E170                                                                      |
| Data Storage Options | Cloud                                                                     |
| Network              | wifi                                                                      |
| Application          | Apartment                                                                 |
| Product Name         | Smart Fingerprint Door Lock                                               |
| Color                | Black                                                                     |
| Suitable for         | Widely Usage                                                              |
| Function             | Multi-function                                                            |
| Door thickness       | 40-70mm                                                                   |
| Unlock Method        | Semiconductor fingerprint + MFcard + password + key +<br>TUYA WIFI+REMOTE |
| Ways to Open         | APP+Fingerprint                                                           |
| Warranty period      | 2 years                                                                   |
| Power supply         | 4 AA battery                                                              |