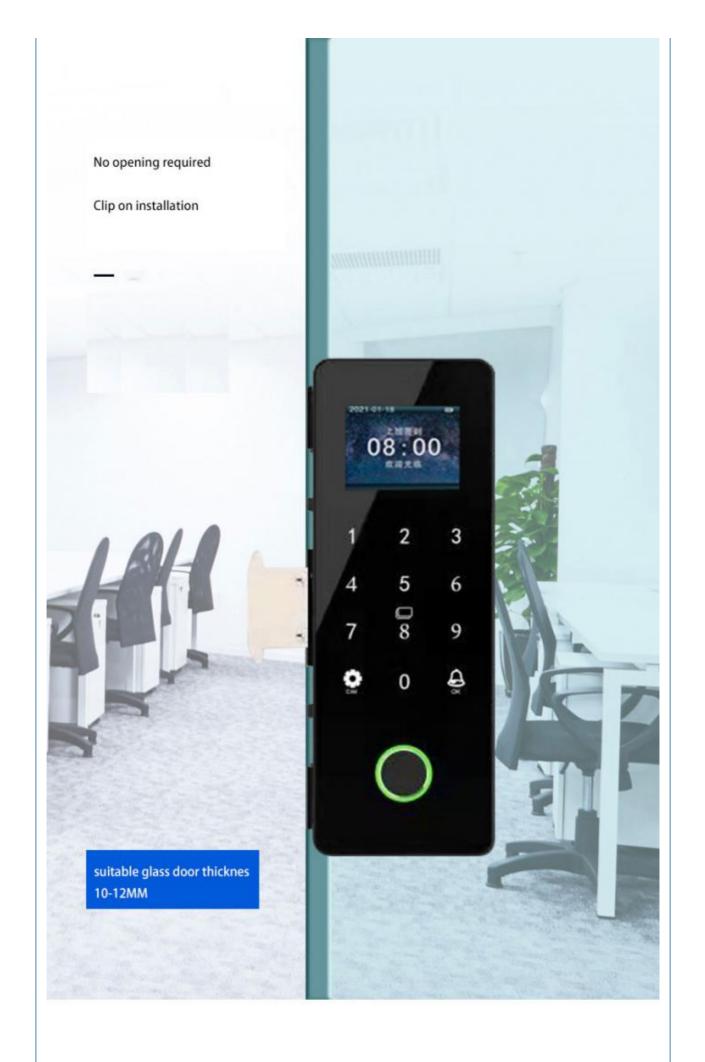

Method        | Semiconductor fingerprint + MFcard + password + key +<br>TUYA WIFI+REMOTE |
| Ways to Open         | APP+Fingerprint                                                           |
| Warranty period      | 2 years                                                                   |
| Power supply         | 4 AA battery                                                              |

One of the key features of a smart door lock is its ability to provide remote access to your property. With the use of a mobile app or web portal, you can grant temporary access codes to guests or service providers,





### Clutch protection + reduction motor

Intelligent automatic deceleration, all metal high-quality motor

The service life is three times longer than that of ordinary motors

enne



# Excel report output

You can view the door opening record directly or export it

View employee attendance records at any time

|