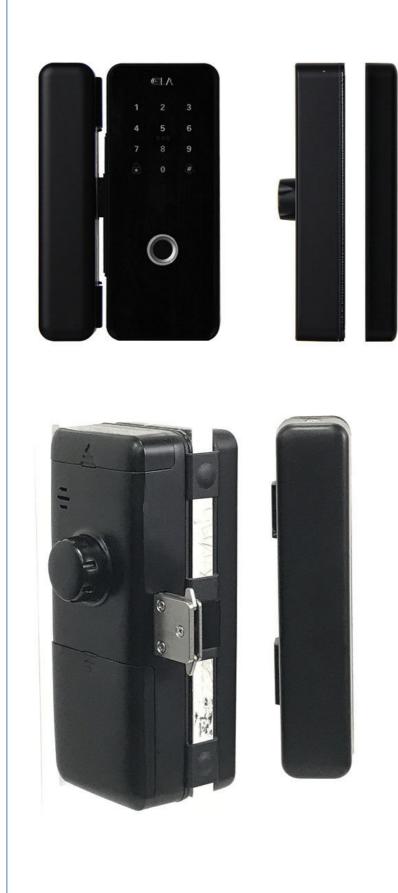

- Glass Door Fingerprint Lock
- Glass Door, Wood Door, Steel Door, Stainless Steel Door, Aluminum Door
- Wifi
- Apartment / Home
- Aluminum Alloy
- Multi-function 45-70mm
- Widely
- Semiconductor Fingerprint + MFcard + Password + Key + TUYA WIFI+REMOTE
- APP+Fingerprint
- **PUSH/PULL** Mortise
- Shenzhen/goangzhou
  - Smart Glass Door Fingerprint Lock, Apartment Fingerprint Glass Door Lock,

### Smart Door Lock glass door lock lock

| Door Type            | Glass door, Wood door, Steel door, Stainless Steel door,<br>Aluminum door |
|----------------------|---------------------------------------------------------------------------|
| Place of Origin      | Guangdong,China                                                           |
| Brand Name           | ELA                                                                       |
| Model Number         | E170                                                                      |
| Data Storage Options | Cloud                                                                     |
| Network              | wifi                                                                      |
| Application          | Apartment                                                                 |
| Product Name         | Smart Fingerprint Door Lock                                               |
| Color                | Black                                                                     |
| Suitable for         | Widely Usage                                                              |
| Function             | Multi-function                                                            |
| Door thickness       | 40-70mm                                                                   |
| Unlock Method        | Semiconductor fingerprint + MFcard + password + key +<br>TUYA WIFI+REMOTE |
| Ways to Open         | APP+Fingerprint                                                           |
| Warranty period      | 2 years                                                                   |
| Power supply         | 4 AA battery                                                              |