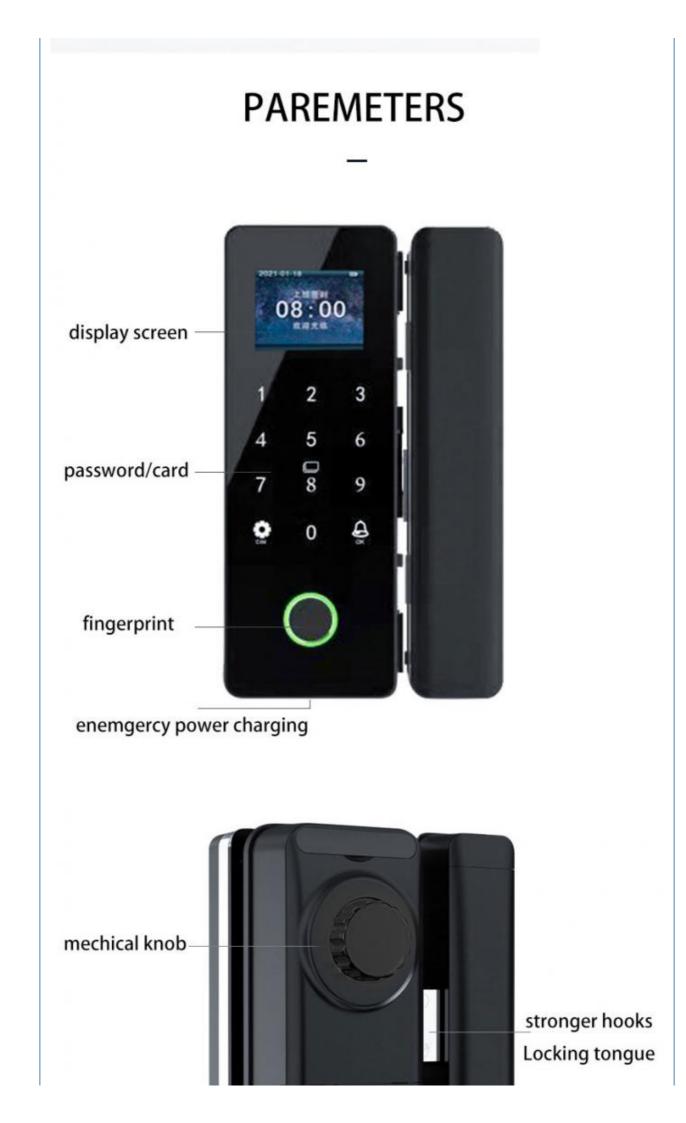

Lock tongue material: stainless steel

Fingerprint capacity:100pcs

Voice support: English

Operating temperature: -20°C-55°C

Supply voltage:DC4-6V

Power supply mode:4pcs AA batteries

Password capacity:1000pcs

IC card capacity:1000pcs

Applicable door thickness:10-12mm