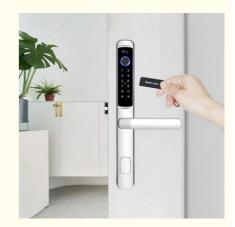

### **Products Description**

The Glass Door Smart Lock is a state-of-the-art device designed to provide an enhanced level of security for your home or office. This innovative lock system is equipped with advanced fingerprint recognition technology, allowing you to unlock the door using your unique fingerprint. The Door Smart Fingerprint Door Handle Lock with Wifi Tuya provides a seamless and secure access control solution for your property.