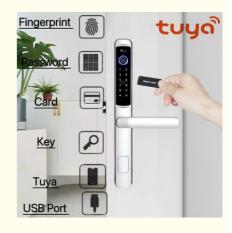

#### **Product Specification**

Color: Black / Silver

• Unlock Method: Semiconductor Fingerprint + MFcard +

Password + Key +TUYA

Operation Temperature: -20°c~60°c
 Material: Aluminum Alloy
 Door Thickness: 38-70mm

## Glass Door Smart Lock Door Smart Fingerprint Door Handle Lock with Wifi Tuya

| SUS304 mortise smart door lock |                                                                          |  |  |  |  |  |
|--------------------------------|--------------------------------------------------------------------------|--|--|--|--|--|
| Mortise option                 | 28-85mm/35-85mm/40-85mm                                                  |  |  |  |  |  |
| Panel and handle material      | Aluminum alloy                                                           |  |  |  |  |  |
| Unlock                         | Semiconductor fingerprint + MFcard + password + key +TUYA WIFI+ watchdog |  |  |  |  |  |
| Door thickness                 | 38-70mm                                                                  |  |  |  |  |  |
| Warranty                       | 2 years                                                                  |  |  |  |  |  |
| Power supply                   | 4 AA battery                                                             |  |  |  |  |  |