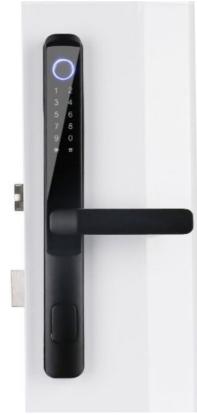

### **Product Specification**

· Application: Apartment\home

• Product Name: TTlock Digital Door Lock

Color: Black / Sliver Widely Suitable For: • Function: Multi-Function

Glass Door, Wood Door, Steel Door, • Door Type:

Stainless Steel Door, Aluminum Door

. Door Thickness:

. Unlock Method: Semiconductor Fingerprint + MFcard +

Password + Key +TUYA

• Material: Aluminum Alloy Port:

Shenzhen/goangzhou

• Ways To Open: APP+Fingerprint+password+key

. Highlight: Multifunctional Glass Door Smart Lock, TT Lock Smart Lock Door Lock,

Tuya TTlock Digital Door Lock