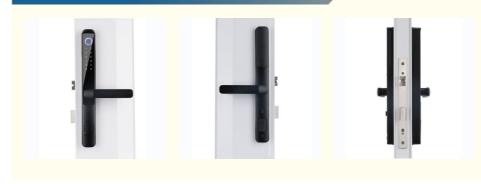

### **Details Images**

Glass Door Smart Lock Tuya TTlock Digital Smart Door Lock

# Glass Door Smart Lock Tuya TTlock Digital Smart Door Lock

| Door Type            | Glass door, Wood door, Steel door, Stainless Steel door,<br>Aluminum door |
|----------------------|---------------------------------------------------------------------------|
| Place of Origin      | Guangdong,China                                                           |
| Brand Name           | ELA                                                                       |
| Model Number         | E105                                                                      |
| Data Storage Options | Cloud                                                                     |
| Network              | wifi                                                                      |
| Application          | Apartment                                                                 |
| Product Name         | Smart Fingerprint Door Lock                                               |
| Color                | Black                                                                     |
| Suitable for         | Widely Usage                                                              |
| Function             | Multi-function                                                            |
| Door thickness       | 40-110mm                                                                  |
| Unlock Method        | Card+Code+Key+Fingerprint+smartPhone                                      |
| Ways to Open         | APP+Fingerprint                                                           |
| Warranty             | 2 years                                                                   |
| Power supply         | 4 AA battery                                                              |
|                      |                                                                           |