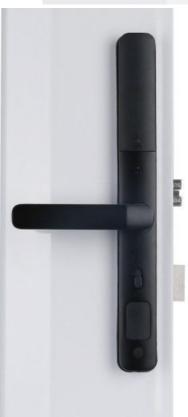

### **Product Specification**

· Application: Apartment\home

• Product Name: TTlock Digital Door Lock

Color: Black / Sliver Widely Suitable For: • Function: Multi-Function

Glass Door, Wood Door, Steel Door, • Door Type:

Stainless Steel Door, Aluminum Door

. Door Thickness:

. Unlock Method: Semiconductor Fingerprint + MFcard +

Password + Key +TUYA

• Material: Aluminum Alloy Port:

Shenzhen/goangzhou

• Ways To Open: APP+Fingerprint+password+key

. Highlight: Multifunctional Glass Door Smart Lock, TT Lock Smart Lock Door Lock,

Tuya TTlock Digital Door Lock