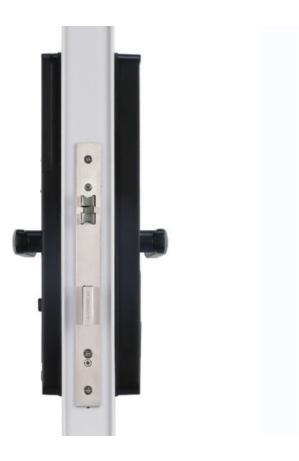

## Home lock basic configuration

Front panel, rear panel, mortise, two high-frequency MF cards, two mechanical keys, one set of fixing screws, one copy of hole drawing, one manual.