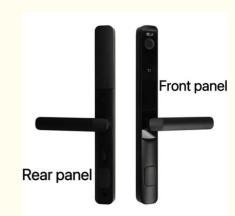

## Home lock basic configuration

Front panel, rear panel, mortise, two high-frequency MF cards, two mechanical keys, one set of fixing screws, one copy of hole drawing, one manual.