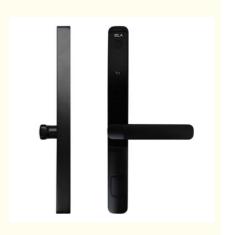

### **Product Specification**

· Application: Apartment\home

• Product Name: TTlock Digital Door Lock

Color: Black / Sliver Widely Suitable For: • Function: Multi-Function

Glass Door, Wood Door, Steel Door, • Door Type:

Stainless Steel Door, Aluminum Door

. Door Thickness:

. Unlock Method: Semiconductor Fingerprint + MFcard +

Password + Key +TUYA

• Material: Aluminum Alloy Port:

Shenzhen/goangzhou

• Ways To Open: APP+Fingerprint+password+key

. Highlight: Multifunctional Glass Door Smart Lock, TT Lock Smart Lock Door Lock,

Tuya TTlock Digital Door Lock