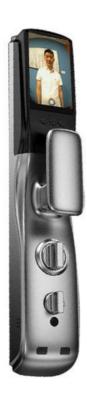

# Fingerprint Door Lock A surveillance camera remotely captures the cat's eye lock

**Product Details** 

#### **Product Description**

| Number of fingerprints | ≤ 100                                                                  |
|------------------------|------------------------------------------------------------------------|
| Number of cards        | ≤ 100                                                                  |
| Number of password     | ≤ 100                                                                  |
| Camera                 | 1 million pixels                                                       |
| Lock core level        | C- level lock cylinder                                                 |
| Carton Size            | 560*465*435mm                                                          |
| Color box Size         | 548*230*150mm                                                          |
| N.W                    | 6.97KG/SET                                                             |
| G.W                    | 33.32KG/CTN                                                            |
| Package                | 6sets/CTN                                                              |
| Door Type              | Glass door, Wood door, Steel door, Stainless Steel door, Aluminum door |
| Application            | Apartment                                                              |
| Suitable for           | Widely Usage                                                           |
| Function               | Multi-function                                                         |