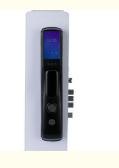

# Fingerprint Door Lock A surveillance camera remotely captures the cat's eye lock

**Product Details** 

#### **Product Description**

| Number of fingerprints | ≤ 100                                                                  |
|------------------------|------------------------------------------------------------------------|
| Number of cards        | ≤ 100                                                                  |
| Number of password     | ≤ 100                                                                  |
| Camera                 | 1 million pixels                                                       |
| Lock core level        | C- level lock cylinder                                                 |
| Carton Size            | 560*465*435mm                                                          |
| Color box Size         | 548*230*150mm                                                          |
| N.W                    | 6.97KG/SET                                                             |
| G.W                    | 33.32KG/CTN                                                            |
| Package                | 6sets/CTN                                                              |
| Door Type              | Glass door, Wood door, Steel door, Stainless Steel door, Aluminum door |
| Application            | Apartment                                                              |
| Suitable for           | Widely Usage                                                           |
| Function               | Multi-function                                                         |