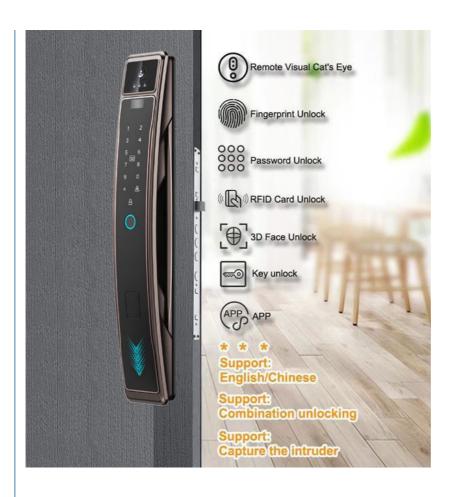

#### **Product Specification**

• Door Thickness: 40-120mm

Power Supply: 4200 Milliampere Lithium Battery
 Unlock Method: 3D Face+semiconductor Fingerprint + MFcard + Password + Key +TUYA

• Mortise: 388\*40mm / 388\*30mm / 240\*30mm /

#### **Product Description**

| Number of fingerprints | ≤ 100                                                                  |
|------------------------|------------------------------------------------------------------------|
| Number of cards        | ≤ 100                                                                  |
| Number of password     | ≤ 100                                                                  |
| Camera                 | 1 million pixels                                                       |
| Lock core level        | C- level lock cylinder                                                 |
| Carton Size            | 560*465*435mm                                                          |
| Color box Size         | 548*230*150mm                                                          |
| N.W                    | 6.97KG/SET                                                             |
| G.W                    | 33.32KG/CTN                                                            |
| Package                | 6sets/CTN                                                              |
| Door Type              | Glass door, Wood door, Steel door, Stainless Steel door, Aluminum door |
| Application            | Apartment                                                              |
| Suitable for           | Widely Usage                                                           |
| Function               | Multi-function                                                         |

back panel front panel

IC card

Mechanical key

Cylinder

screw packs

Mortise

Tuya Smart

Smart Life