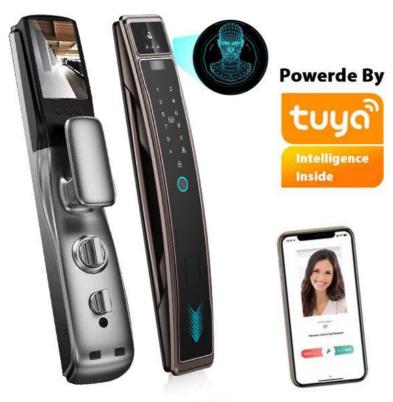

#### **Product Specification**

• Door Thickness: 40-120mm

Power Supply: 4200 Milliampere Lithium Battery
 Unlock Method: 3D Face+semiconductor Fingerprint + MFcard + Password + Key +TUYA

• Mortise: 388\*40mm / 388\*30mm / 240\*30mm /

back panel front panel

IC card

Mechanical key

Cylinder

screw packs

Mortise

Tuya Smart

Smart Life