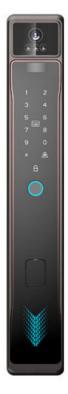

# Fingerprint Door Lock A surveillance camera remotely captures the cat's eye lock

**Product Details** 

#### **Product Description**

| Number of fingerprints | ≤ 100                                                                  |
|------------------------|------------------------------------------------------------------------|
| Number of cards        | ≤ 100                                                                  |
| Number of password     | ≤ 100                                                                  |
| Camera                 | 1 million pixels                                                       |
| Lock core level        | C- level lock cylinder                                                 |
| Carton Size            | 560*465*435mm                                                          |
| Color box Size         | 548*230*150mm                                                          |
| N.W                    | 6.97KG/SET                                                             |
| G.W                    | 33.32KG/CTN                                                            |
| Package                | 6sets/CTN                                                              |
| Door Type              | Glass door, Wood door, Steel door, Stainless Steel door, Aluminum door |
| Application            | Apartment                                                              |
| Suitable for           | Widely Usage                                                           |
| Function               | Multi-function                                                         |