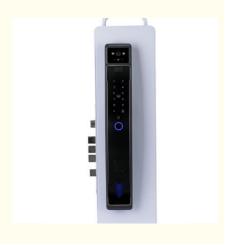

## OEM ODM Fingerprint Door Lock Black Smart Home Gate Lock With Surveillance Camera

# Fingerprint Door Lock A surveillance camera remotely captures the cat's eye lock

**Product Details** 

#### **Product Specification**

• Door Thickness: 40-120mm

Power Supply: 4200 Milliampere Lithium Battery
 Unlock Method: 3D Face+semiconductor Fingerprint + MFcard + Password + Key +TUYA

• Mortise: 388\*40mm / 388\*30mm / 240\*30mm /