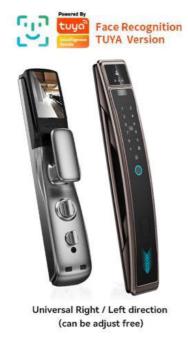

## OEM ODM Fingerprint Door Lock Black Smart Home Gate Lock With Surveillance Camera

#### **Product Specification**

• Door Thickness: 40-120mm

Power Supply: 4200 Milliampere Lithium Battery
 Unlock Method: 3D Face+semiconductor Fingerprint + MFcard + Password + Key +TUYA

• Mortise: 388\*40mm / 388\*30mm / 240\*30mm /

240\*24mm / 280\*24mm

Operation Temperature: -20°c~60°cMaterial: Aluminum Alloy

Emergency Supply: USB Emergency Service
 Color: Black / Coffee Gold
 Highlight: ODM Fingerprint Door Lock,

OEM Fingerprint Door Lock, Black Smart Home Gate Lock