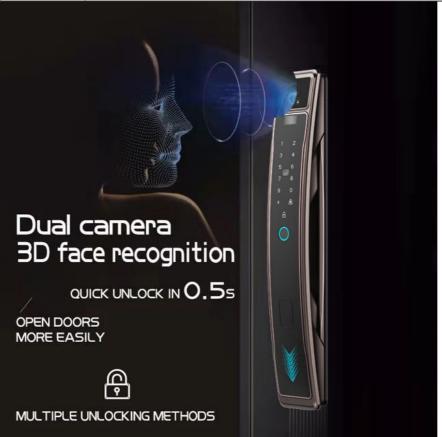

## OEM ODM Fingerprint Door Lock Black Smart Home Gate Lock With Surveillance Camera

#### **Product Specification**

• Door Thickness: 40-120mm

Power Supply: 4200 Milliampere Lithium Battery
 Unlock Method: 3D Face+semiconductor Fingerprint + MFcard + Password + Key +TUYA

• Mortise: 388\*40mm / 388\*30mm / 240\*30mm /

# Fingerprint Door Lock A surveillance camera remotely captures the cat's eye lock

**Product Details** 