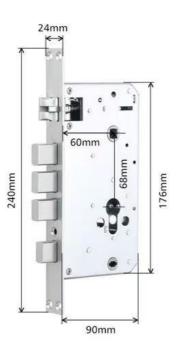

#### **Product Specification**

• Door Thickness: 40-120mm

Power Supply: 4200 Milliampere Lithium Battery
 Unlock Method: 3D Face+semiconductor Fingerprint + MFcard + Password + Key +TUYA

• Mortise: 388\*40mm / 388\*30mm / 240\*30mm /

240\*24mm / 280\*24mm

Operation Temperature: -20°c~60°cMaterial: Aluminum Alloy

Emergency Supply: USB Emergency Service
 Color: Black / Coffee Gold
 Highlight: ODM Fingerprint Door Lock,

OEM Fingerprint Door Lock, Black Smart Home Gate Lock

#### Pls choose the right mortise for your door

#### 24 x 240 (60 68) - Gun Black

Packing & Delivery

To better ensure the safety of your goods, professional, environmentally friendly, convenient and efficient packaging services will be provided.

Our survices