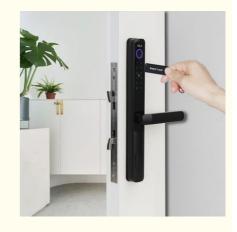

# Apartment Key Password Smart Lock , App Digital Fingerprint Door Lock

### **Product Specification**

Product Name: Sliding Door Smart Lock

• Unlock Way: Card+Code+Key+Fingerprint+smartPhone

Application: Apartment\home\HOTEL

Material: SUS304 Mortise, Aluminum Alloy
 Door Type: Glass Door, Wood Door, Steel Door, Stainless Steel Door, Aluminum Door

Suitable For: Widely Usage
Function: Multi-function
Door Thickness: 38-70mm

• Unlock Method: Semiconductor Fingerprint + MFcard +

Password + Key + WIFI+ Watchdog

• Ways To Open: APP+Fingerprint

• Mortise Option: 28-85mm/35-85mm/40-85mm/60-85mm

# Key Password App Digital Fingerprint Door LockSliding Door Smart Lock

| Door Type            | Glass door, Wood door, Steel door, Stainless Steel door, Aluminum door |
|----------------------|------------------------------------------------------------------------|
| Place of Origin      | Guangdong,China                                                        |
| Brand Name           | ELA                                                                    |
| Model Number         | E106                                                                   |
| Data Storage Options | Cloud                                                                  |
| Network              | wifi                                                                   |
| Application          | Apartment                                                              |
| Product Name         | Smart Fingerprint Door Lock                                            |
| Color                | Black                                                                  |
| Suitable for         | Widely Usage                                                           |
| Function             | Multi-function                                                         |
| Door thickness       | 40-110mm                                                               |
| Unlock Method        | Card+Code+Key+Fingerprint+smartPhone                                   |
| Ways to Open         | APP+Fingerprint                                                        |
| Warranty             | 2 years                                                                |
| Power supply         | 4 AA battery                                                           |