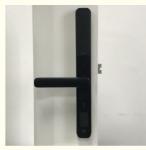

### **Product Specification**

Product Name: Sliding Door Smart Lock

• Unlock Way: Card+Code+Key+Fingerprint+smartPhone

Application: Apartment\home\HOTEL

Material: SUS304 Mortise, Aluminum Alloy
 Door Type: Glass Door, Wood Door, Steel Door, Stainless Steel Door, Aluminum Door

Suitable For: Widely Usage
Function: Multi-function
Door Thickness: 38-70mm

• Unlock Method: Semiconductor Fingerprint + MFcard +

Password + Key + WIFI+ Watchdog

• Ways To Open: APP+Fingerprint

• Mortise Option: 28-85mm/35-85mm/40-85mm/60-85mm

# Key Password App Digital Fingerprint Door LockSliding Door Smart Lock

| Door Type            | Glass door, Wood door, Steel door, Stainless Steel door, Aluminum door |
|----------------------|------------------------------------------------------------------------|
| Place of Origin      | Guangdong,China                                                        |
| Brand Name           | ELA                                                                    |
| Model Number         | E106                                                                   |
| Data Storage Options | Cloud                                                                  |
| Network              | wifi                                                                   |
| Application          | Apartment                                                              |
| Product Name         | Smart Fingerprint Door Lock                                            |
| Color                | Black                                                                  |
| Suitable for         | Widely Usage                                                           |
| Function             | Multi-function                                                         |
| Door thickness       | 40-110mm                                                               |
| Unlock Method        | Card+Code+Key+Fingerprint+smartPhone                                   |
| Ways to Open         | APP+Fingerprint                                                        |
| Warranty             | 2 years                                                                |
| Power supply         | 4 AA battery                                                           |