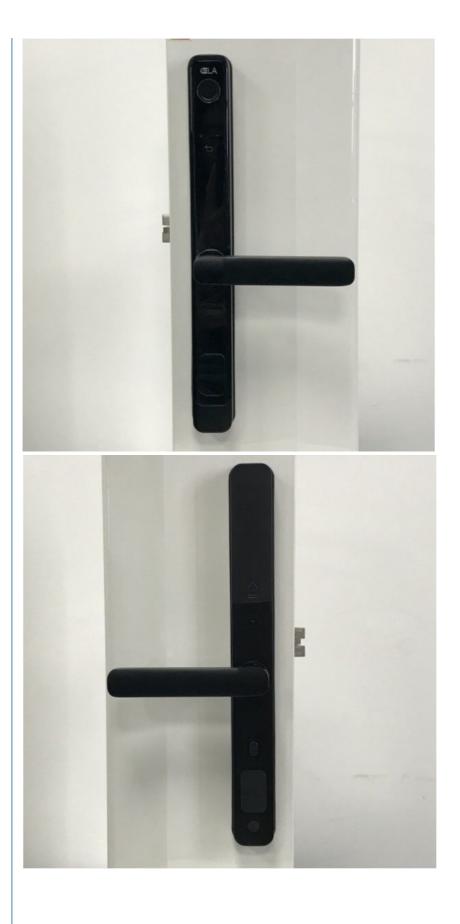

### **Product Specification**

Product Name: Sliding Door Smart Lock

• Unlock Way: Card+Code+Key+Fingerprint+smartPhone

Application: Apartment\home\HOTEL

Material: SUS304 Mortise, Aluminum Alloy
 Door Type: Glass Door, Wood Door, Steel Door, Stainless Steel Door, Aluminum Door

# Key Password App Digital Fingerprint Door LockSliding Door Smart Lock

| Door Type            | Glass door, Wood door, Steel door, Stainless Steel door, Aluminum door |
|----------------------|------------------------------------------------------------------------|
| Place of Origin      | Guangdong,China                                                        |
| Brand Name           | ELA                                                                    |
| Model Number         | E106                                                                   |
| Data Storage Options | Cloud                                                                  |
| Network              | wifi                                                                   |
| Application          | Apartment                                                              |
| Product Name         | Smart Fingerprint Door Lock                                            |
| Color                | Black                                                                  |
| Suitable for         | Widely Usage                                                           |
| Function             | Multi-function                                                         |
| Door thickness       | 40-110mm                                                               |
| Unlock Method        | Card+Code+Key+Fingerprint+smartPhone                                   |
| Ways to Open         | APP+Fingerprint                                                        |
| Warranty             | 2 years                                                                |
| Power supply         | 4 AA battery                                                           |