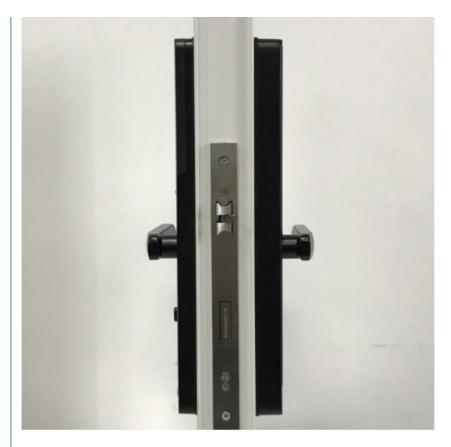

### Home lock basic configuration

Front panel, rear panel, mortise, two high-frequency MF cards, two mechanical keys, one set of fixing screws, one copy of hole drawing, one manual.