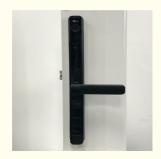

### **Product Specification**

Product Name: Sliding Door Smart Lock

• Unlock Way: Card+Code+Key+Fingerprint+smartPhone

Application: Apartment\home\HOTEL

Material: SUS304 Mortise, Aluminum Alloy
 Door Type: Glass Door, Wood Door, Steel Door, Stainless Steel Door, Aluminum Door

Suitable For: Widely Usage
Function: Multi-function
Door Thickness: 38-70mm

• Unlock Method: Semiconductor Fingerprint + MFcard +

Password + Key + WIFI+ Watchdog

• Ways To Open: APP+Fingerprint

• Mortise Option: 28-85mm/35-85mm/40-85mm/60-85mm

# Key Password App Digital Fingerprint Door LockSliding Door Smart Lock

| Door Type            | Glass door, Wood door, Steel door, Stainless Steel door, Aluminum door |
|----------------------|------------------------------------------------------------------------|
| Place of Origin      | Guangdong,China                                                        |
| Brand Name           | ELA                                                                    |
| Model Number         | E106                                                                   |
| Data Storage Options | Cloud                                                                  |
| Network              | wifi                                                                   |
| Application          | Apartment                                                              |
| Product Name         | Smart Fingerprint Door Lock                                            |
| Color                | Black                                                                  |
| Suitable for         | Widely Usage                                                           |
| Function             | Multi-function                                                         |
| Door thickness       | 40-110mm                                                               |
| Unlock Method        | Card+Code+Key+Fingerprint+smartPhone                                   |
| Ways to Open         | APP+Fingerprint                                                        |
| Warranty             | 2 years                                                                |
| Power supply         | 4 AA battery                                                           |