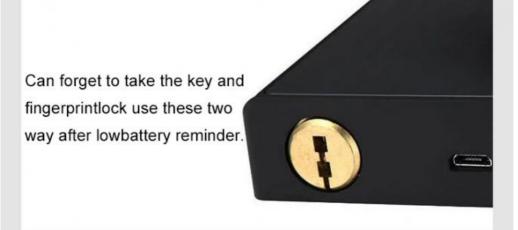

humidity 10%~ 80%

The Push Pull Door Lock with Fingerprint Recognition is easy to install and can be connected to your existing lock mechanism, providing a hassle-free upgrade to your existing security system.