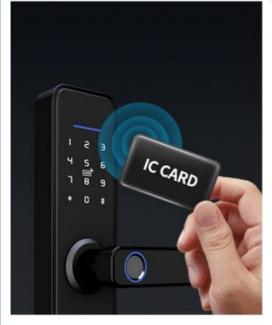

## ENCRYPTED IC CARD ANTI-COPY

Convenient for the elderly and children, such as unclear fingerprints, encryption security.

TUYA APP SMART CONTROL
WHOLE HOUSE INTELLIGENCE, STARTING FROM THE LOCK

Details Images