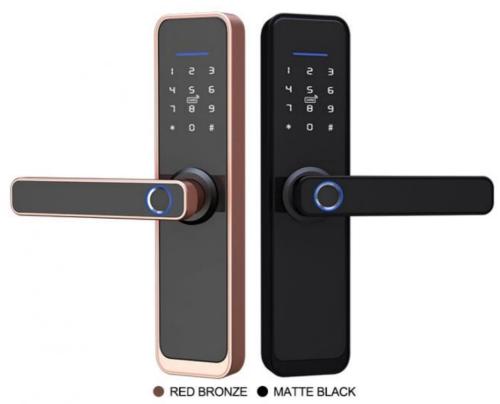

• Color: Black

• Unlock Way: Fingerprint + Password + Card + Key

• MOQ: 1 Sets

Mortise: 50\*50 Mortise
Function: Multi-function
Warranty: 1 Years
Door Thickness: 40-70mm

• Port: Shenzhen/goangzhou

Highlight: Intelligent Push Pull Smart Lock,
 The Pull Smart Lo