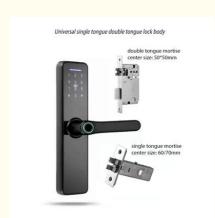

• Color: Black

• Unlock Way: Fingerprint + Password + Card + Key

• MOQ: 1 Sets

Mortise: 50\*50 Mortise
Function: Multi-function
Warranty: 1 Years
Door Thickness: 40-70mm

• Port: Shenzhen/goangzhou

Highlight: Intelligent Push Pull Smart Lock,
 The Pull Smart Lo

### Home lock basic configuration

Front panel, rear panel, mortise, two high-frequency MF cards, two mechanical keys, one set of fixing screws, one copy of hole drawing, one manual.

Our survices

- 1. We provide 2% spare part for free;
- 2. We provide OEM and ODM service;
- 3. All items come with 2 years warranty;
- 4. We provide our lock ,your safety and satisfaction
- 5. Technical support will be offered through all the after-sales service.
- 6. During warranty period, our factory will offer free service for replacement;
- 7. Beyond warranty, we can also offer spare parts and maintenance with paid