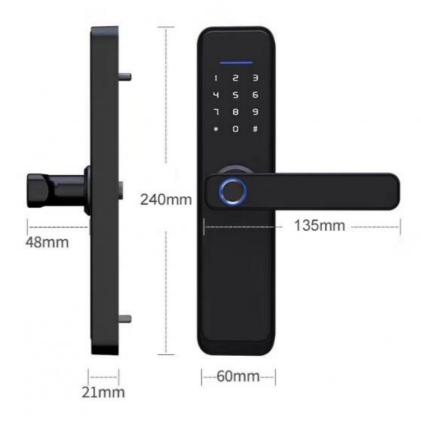

#### **Product Specification**

Door Type: Glass Door, Wood Door, Steel Door,
 Steinlage Steel Door,

Stainless Steel Door, Aluminum Door

Data Storage Options: CloudNetwork: Wifi

Material: Aluminum AlloyApplication: Apartment,home

• Color: Black

• Unlock Way: Fingerprint + Password + Card + Key

• MOQ: 1 Sets

Mortise: 50\*50 Mortise
Function: Multi-function
Warranty: 1 Years
Door Thickness: 40-70mm

• Port: Shenzhen/goangzhou

Highlight: Intelligent Push Pull Smart Lock,
 The Pull Smart Lo