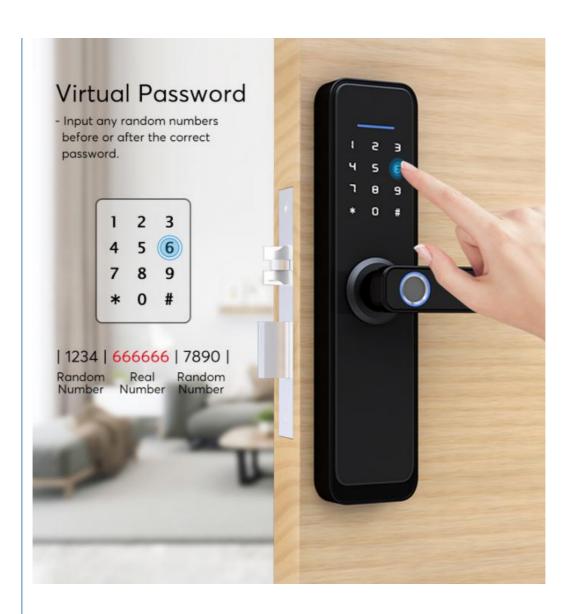

## VIRTUAL PASSWORD ANTI-PEEP

Up to 24 digits of password, including 6~11 correct passwords, can open the door to prevent others from peeking.

634 857140 264#

.. Virtual password...