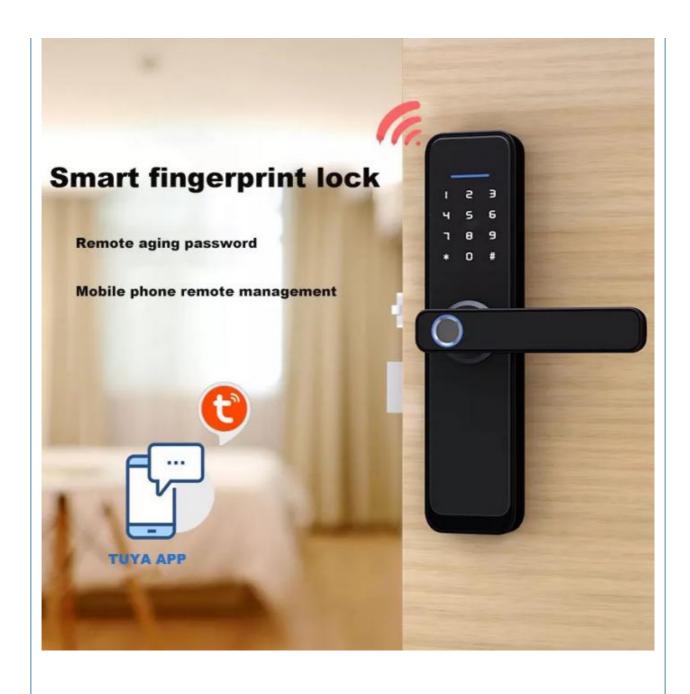

## ENCRYPTED IC CARD ANTI-COPY

Convenient for the elderly and children, such as unclear fingerprints, encryption security.

TUYA APP SMART CONTROL
WHOLE HOUSE INTELLIGENCE, STARTING FROM THE LOCK

Details Images