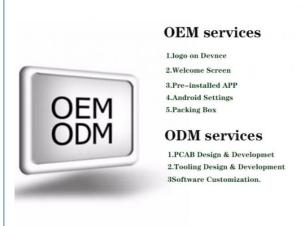

### Home lock basic configuration

Front panel, rear panel, mortise, two high-frequency MF cards, two mechanical keys, one set of fixing screws, one copy of hole drawing, one manual.

Our survices

- 1. We provide 2% spare part for free;
- 2. We provide OEM and ODM service;
- 3. All items come with 2 years warranty;
- 4. We provide our lock ,your safety and satisfaction
- 5. Technical support will be offered through all the after-sales service.
- 6. During warranty period, our factory will offer free service for replacement;
- 7. Beyond warranty, we can also offer spare parts and maintenance with paid