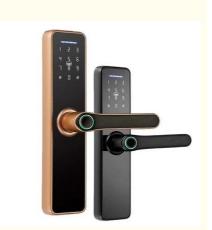

• Color: Black

• Unlock Way: Fingerprint + Password + Card + Key

• MOQ: 1 Sets

Mortise: 50\*50 Mortise
Function: Multi-function
Warranty: 1 Years
Door Thickness: 40-70mm

• Port: Shenzhen/goangzhou

Highlight: Intelligent Push Pull Smart Lock,
 The Pull Smart Lo

# Tuya WiFi keyless smart home security digital intelligent Push Pull Door Lock

FingerprintProduct Name Password Door Lock/Fingerprint door lock

Color Black
Operating Voltage DC 6V

Limit voltage DC 4.3V ~ 9V