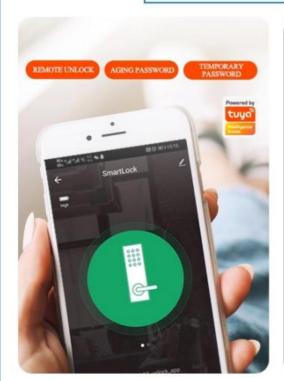

## ENCRYPTED IC CARD ANTI-COPY

Convenient for the elderly and children, such as unclear fingerprints, encryption security.

TUYA APP SMART CONTROL
WHOLE HOUSE INTELLIGENCE, STARTING FROM THE LOCK

Details Images