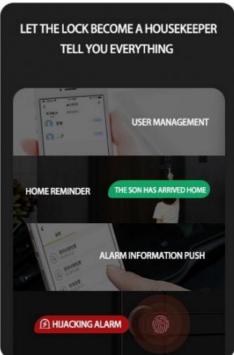

# 

Anti-lock open only administator permission to unlock ordinary user can't unlock