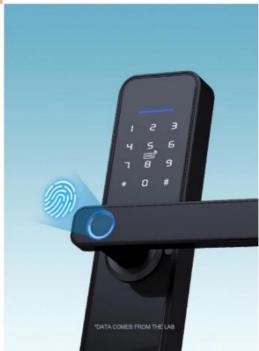

# FAST FINGERPRINT RECOGNITION

Highly sensitive semiconductor 3D fingerprint sensor.

< 0.001%\*

FALSE RATE

< 0.01%\*

REJECTION RATE

< 0.5s\*

RECOGNITION SPEED