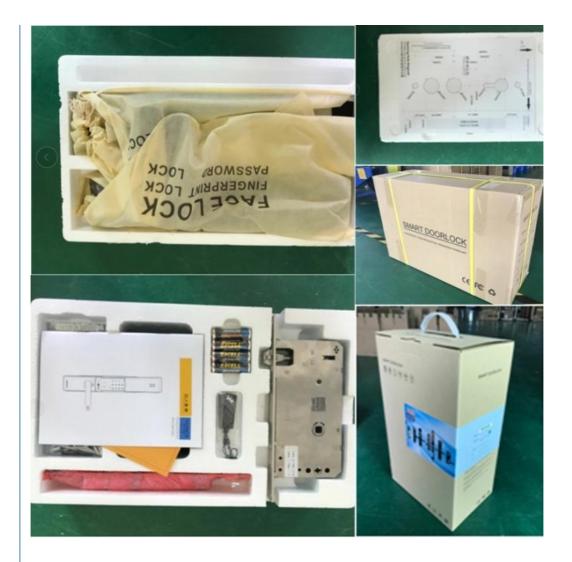

# 

Anti-lock open only administator permission to unlock ordinary user can't unlock

Home lock basic configuration Front panel, rear panel, mortise, two high-frequency MF cards, two mechanical keys, one set of fixing screws, one copy of hole drawing, one manual

# Product packaging

Push Pull Door Lockcard swipe electronic fingerprint smart Tuya APP door lock

Company Profile

supplied for 2nd Summer Youth Olympic Games

Athlete apartment

2009

2004 manufactured the first aluminum alloy material electronic hotel lock in China