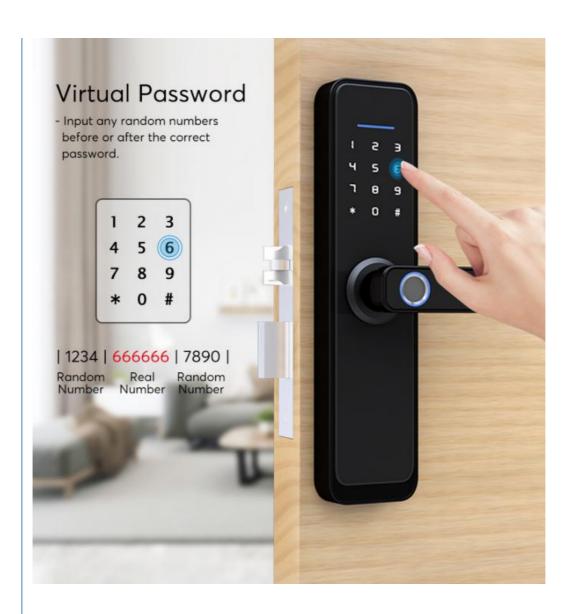

# VIRTUAL PASSWORD ANTI-PEEP

Up to 24 digits of password, including 6~11 correct passwords, can open the door to prevent others from peeking.

634 857140 264#

.. Virtual password...