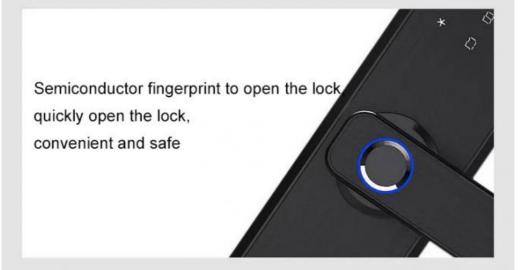

# FAST FINGERPRINT RECOGNITION

Highly sensitive semiconductor 3D fingerprint sensor.

< 0.001%\*

FALSE RATE

< 0.01%\*

REJECTION RATE

< 0.5s\*

RECOGNITION SPEED