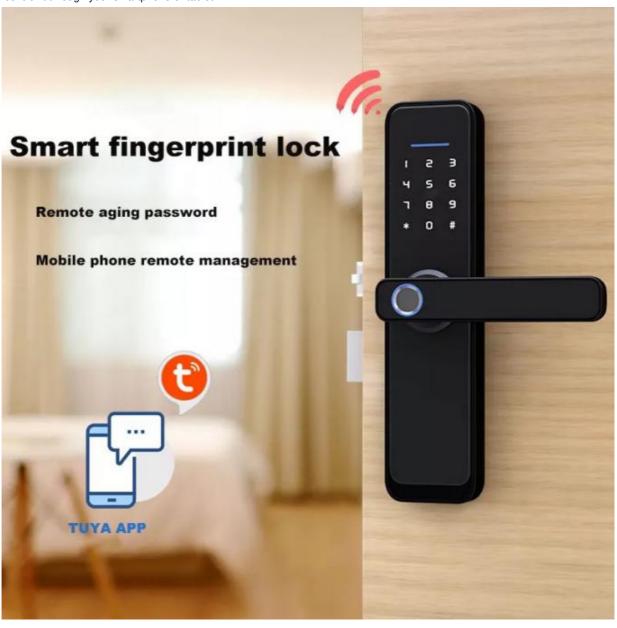

### **Product Description**

The device is compatible with the popular Wifi Tuya platform, allowing you to integrate it with other smart home devices and control it through your smartphone or tablet.

# ENCRYPTED IC CARD ANTI-COPY

Convenient for the elderly and children, such as unclear fingerprints, encryption security.

TUYA APP SMART CONTROL
WHOLE HOUSE INTELLIGENCE, STARTING FROM THE LOCK