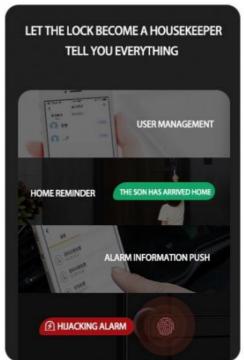

# ENCRYPTED IC CARD ANTI-COPY

Convenient for the elderly and children, such as unclear fingerprints, encryption security.

TUYA APP SMART CONTROL
WHOLE HOUSE INTELLIGENCE, STARTING FROM THE LOCK

# 

Anti-lock open only administator permission to unlock ordinary user can't unlock

Home lock basic configuration Front panel, rear panel, mortise, two high-frequency MF cards, two mechanical keys, one set of fixing screws, one copy of hole drawing, one manual