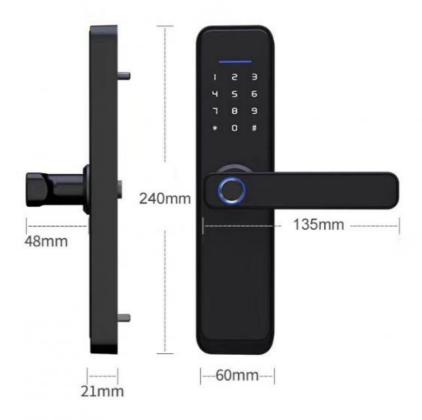

### **Product Specification**

Material: Aluminum Alloy

Name: Push Pull Fingerprint Door Lock

Application: Apartment / Home

• Color: Black

• Door Type: Glass Door, Wood Door, Steel Door,

Stainless Steel Door, Aluminum Door

Unlock Way: Fingerprint + Password + Card + Key

Mortise: 50\*50 Mortise
 Function: Multi-function
 Door Thickness: 40-100mm

• Emergency Power Supply: Micro USB Power Bank

• Highlight: ROHS Tuya APP Smart Lock,