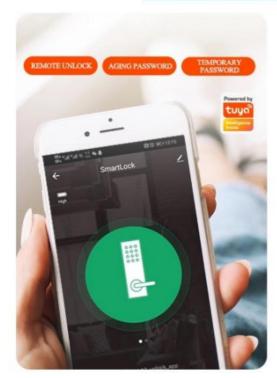

### **Product Description**

The device is compatible with the popular Wifi Tuya platform, allowing you to integrate it with other smart home devices and control it through your smartphone or tablet.

# ENCRYPTED IC CARD ANTI-COPY

Convenient for the elderly and children, such as unclear fingerprints, encryption security.

TUYA APP SMART CONTROL
WHOLE HOUSE INTELLIGENCE, STARTING FROM THE LOCK