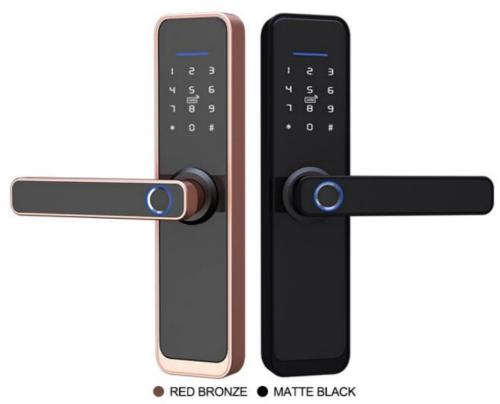

### **Product Specification**

Material: Aluminum Alloy

Name: Push Pull Fingerprint Door Lock

Application: Apartment / Home

• Color: Black

• Door Type: Glass Door, Wood Door, Steel Door,

Stainless Steel Door, Aluminum Door

Unlock Way: Fingerprint + Password + Card + Key

Mortise: 50\*50 Mortise
 Function: Multi-function
 Door Thickness: 40-100mm

• Emergency Power Supply: Micro USB Power Bank

• Highlight: ROHS Tuya APP Smart Lock,

Black Push Pull Smart Door Lock, Push Pull Fingerprint door lock

# Push Pull Door Lockcard swipe electronic fingerprint smart Tuya APP door lock

| FingerprintProduct Name | Password Door Lock/Fingerprint door lock |              |
|-------------------------|------------------------------------------|--------------|
| color                   | Black                                    |              |
| Operating Voltage       | DC 6V                                    |              |
| Limit voltage           | DC 4.3V ~ 9V                             |              |
| Emergency Power Supply  | Micro USB power Bank                     |              |
| Working power           | dynamic                                  | <150 mA      |
|                         | Static                                   | <50 uA       |
| working environment     | temperature                              | -20C°~ +60C° |
|                         | humidity                                 | 20%~ 80%     |
| Storage environment     | temperature                              | -20C°~ +80C° |
|                         | humidity                                 | 10%~ 80%     |