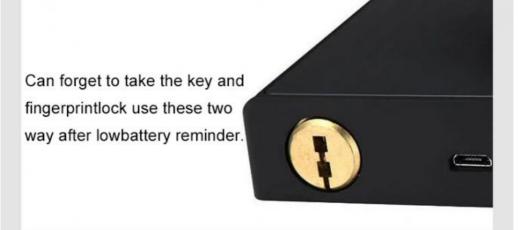

Unlock Way: Fingerprint + Password + Card + Key

Mortise: 50\*50 Mortise
 Function: Multi-function
 Door Thickness: 40-100mm

• Emergency Power Supply: Micro USB Power Bank

• Highlight: ROHS Tuya APP Smart Lock,