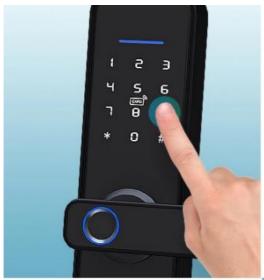

# VIRTUAL PASSWORD ANTI-PEEP

Up to 24 digits of password, including 6~11 correct passwords, can open the door to prevent others from peeking.

634 857140 264#

.. Virtual password...