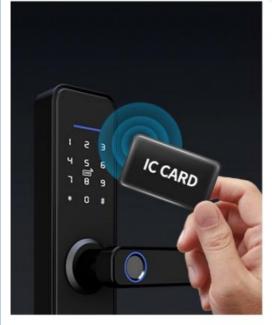

# ENCRYPTED IC CARD ANTI-COPY

Convenient for the elderly and children, such as unclear fingerprints, encryption security.

TUYA APP SMART CONTROL
WHOLE HOUSE INTELLIGENCE, STARTING FROM THE LOCK