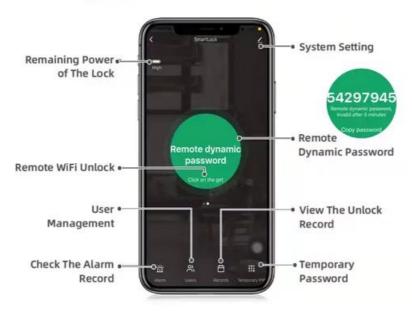

## **Optional Functions**

( When connected with TUYA WIFI Module)

WiFI Module For IOT Use
Comes with the Connect Wi-Fi module (TUYA) so there's no additional hubs needed and it works off your home Wi-Fi

With Smart Digital Door Locks for Homes, You can share code with friends and guests valid for a few weeks, hours, or minutes, and revoke them whenever you need to. Never worry about lost, stolen or copied keys again.

Unlock and lock your door anywhere, never keep a visitor waiting outside the door anymore.

Locks Monitoring
View your lock history. See a list of users, their assigned codes, and each entry and exit time. Get real-time alerts when someone accesses your home.