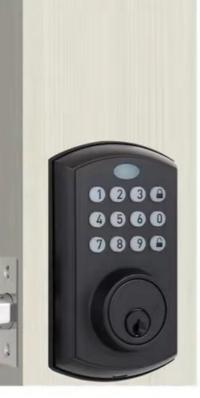

## **Product Specification**

• Unlock Method: Password + Key

Door Thickness: 35-75mm 60\*70mm . Mortise:

Tye-c Emergency Service • Emergency Supply:

· Color: Black

• Operation Temperature: -20°c~60°c Power Supply: 4 AA Battery Material: Aluminum Alloy

# Glass Door Smart Lock household wooden door digital lock TUYA app function can be added

# Specification

| item                 | value                             |
|----------------------|-----------------------------------|
| Door Type            | Glass door, Wood door, Steel door |
| Place of Origin      | China                             |
|                      | Guangdong                         |
| Brand Name           | ELA                               |
| Model Number         | E502                              |
| Data Storage Options | Cloud                             |
| Network              | wifi                              |
| Unlock way           | Key                               |
| Application          | Apartment                         |
| Color                | Black                             |
| Product Name         | Smart Fingerprint Door Lock       |
| Material             | Aluminum Alloy                    |
| Suitable for         | Widely Usage                      |
| Function             | Multi-function                    |
| APP                  | Tuya Smart                        |
| Door thickness       | 35-75mm                           |
| Power supply         | 4 AA Batteries                    |
|                      | ·                                 |