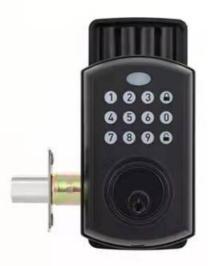

## **Product Specification**

• Unlock Method: Password + Key

Door Thickness: 35-75mm 60\*70mm . Mortise:

Tye-c Emergency Service • Emergency Supply:

· Color: Black

• Operation Temperature: -20°c~60°c Power Supply: 4 AA Battery Material: Aluminum Alloy

# Specification

| item                 | value                             |
|----------------------|-----------------------------------|
| Door Type            | Glass door, Wood door, Steel door |
| Place of Origin      | China                             |
|                      | Guangdong                         |
| Brand Name           | ELA                               |
| Model Number         | E502                              |
| Data Storage Options | Cloud                             |
| Network              | wifi                              |
| Unlock way           | Key                               |
| Application          | Apartment                         |
| Color                | Black                             |
| Product Name         | Smart Fingerprint Door Lock       |
| Material             | Aluminum Alloy                    |
| Suitable for         | Widely Usage                      |
| Function             | Multi-function                    |
| APP                  | Tuya Smart                        |
| Door thickness       | 35-75mm                           |
| Power supply         | 4 AA Batteries                    |
|                      | ·                                 |