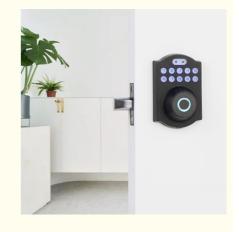

# Glass Door Smart Lock household wooden door digital lock TUYA app function can be added

# **Product Description**

The Glass Door Smart Lock is a versatile device that can be used with both sliding doors and wooden doors. This smart lock system is designed to provide an enhanced level of security for your home, and it can be easily installed on your existing door frame. The device is equipped with advanced biometric technology, allowing you to unlock the door using your unique fingerprint.