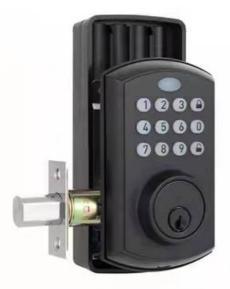

## **Product Specification**

• Unlock Method: Password + Key

Door Thickness: 35-75mm 60\*70mm . Mortise:

Tye-c Emergency Service • Emergency Supply:

· Color: Black

• Operation Temperature: -20°c~60°c Power Supply: 4 AA Battery Material: Aluminum Alloy

# Specification

| item                 | value                             |
|----------------------|-----------------------------------|
| Door Type            | Glass door, Wood door, Steel door |
| Place of Origin      | China                             |
|                      | Guangdong                         |
| Brand Name           | ELA                               |
| Model Number         | E502                              |
| Data Storage Options | Cloud                             |
| Network              | wifi                              |
| Unlock way           | Key                               |
| Application          | Apartment                         |
| Color                | Black                             |
| Product Name         | Smart Fingerprint Door Lock       |
| Material             | Aluminum Alloy                    |
| Suitable for         | Widely Usage                      |
| Function             | Multi-function                    |
| APP                  | Tuya Smart                        |
| Door thickness       | 35-75mm                           |
| Power supply         | 4 AA Batteries                    |
|                      | ·                                 |