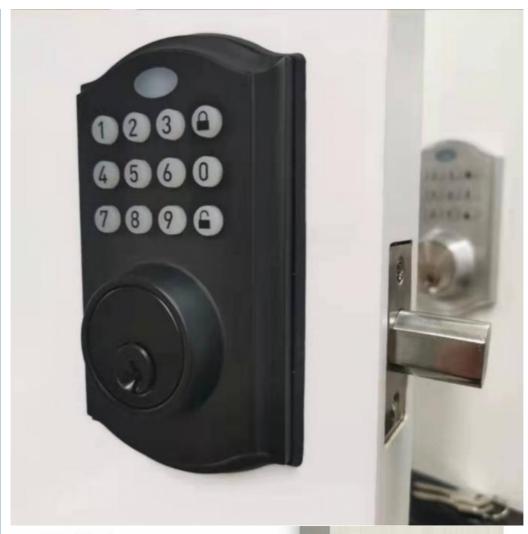

## **Product Specification**

• Unlock Method: Password + Key

Door Thickness: 35-75mm 60\*70mm . Mortise:

Tye-c Emergency Service • Emergency Supply:

· Color: Black

• Operation Temperature: -20°c~60°c Power Supply: 4 AA Battery Material: Aluminum Alloy

# Specification

| item                 | value                             |
|----------------------|-----------------------------------|
| Door Type            | Glass door, Wood door, Steel door |
| Place of Origin      | China                             |
|                      | Guangdong                         |
| Brand Name           | ELA                               |
| Model Number         | E502                              |
| Data Storage Options | Cloud                             |
| Network              | wifi                              |
| Unlock way           | Key                               |
| Application          | Apartment                         |
| Color                | Black                             |
| Product Name         | Smart Fingerprint Door Lock       |
| Material             | Aluminum Alloy                    |
| Suitable for         | Widely Usage                      |
| Function             | Multi-function                    |
| APP                  | Tuya Smart                        |
| Door thickness       | 35-75mm                           |
| Power supply         | 4 AA Batteries                    |
|                      | ·                                 |