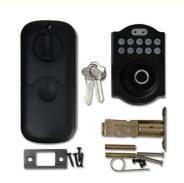

## **Product Specification**

• Unlock Method: Password + Key

Door Thickness: 35-75mm 60\*70mm . Mortise:

Tye-c Emergency Service • Emergency Supply:

· Color: Black

• Operation Temperature: -20°c~60°c Power Supply: 4 AA Battery Material: Aluminum Alloy

# Specification

| item                 | value                             |
|----------------------|-----------------------------------|
| Door Type            | Glass door, Wood door, Steel door |
| Place of Origin      | China                             |
|                      | Guangdong                         |
| Brand Name           | ELA                               |
| Model Number         | E502                              |
| Data Storage Options | Cloud                             |
| Network              | wifi                              |
| Unlock way           | Key                               |
| Application          | Apartment                         |
| Color                | Black                             |
| Product Name         | Smart Fingerprint Door Lock       |
| Material             | Aluminum Alloy                    |
| Suitable for         | Widely Usage                      |
| Function             | Multi-function                    |
| APP                  | Tuya Smart                        |
| Door thickness       | 35-75mm                           |
| Power supply         | 4 AA Batteries                    |
|                      | ·                                 |