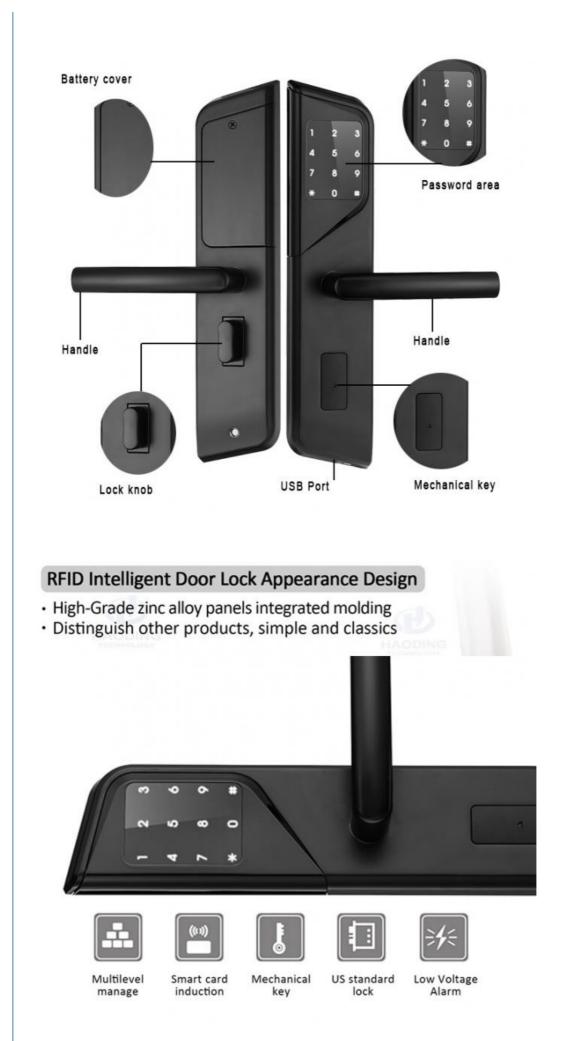

# RFID Hotel Lock buy smart door lock smart lock biometric

| parts         | Material       | Technology surface treatment |
|---------------|----------------|------------------------------|
| lock tongue   | Aluminum alloy | Light branding               |
| side tongue   | Aluminum alloy | Light branding               |
| panel         | Aluminum       | Anodizing                    |
| handle        | Aluminum       | Anodizing                    |
| for lock core | HD#(62*95mm)   | HK#(70*95mm)                 |

Power:4 PCS#5 AA Alkaline batteries:14 months' duration

Door lock can store 830 unlocking records

Low battery automatic reminder

Using international 5 tongue structure, more secure against theft