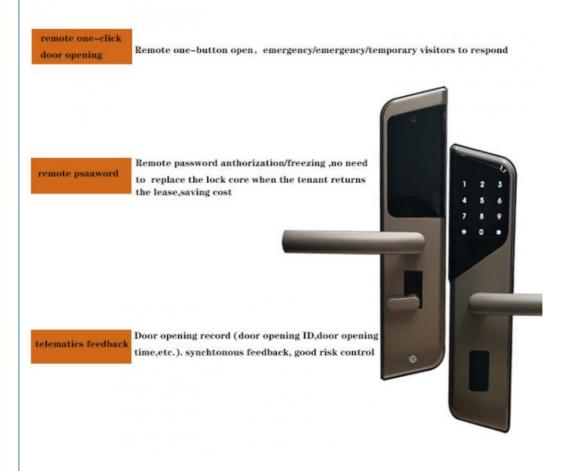

---|
| lock tongue   | Aluminum alloy | Light branding               |
| side tongue   | Aluminum alloy | Light branding               |
| panel         | Aluminum       | Anodizing                    |
| handle        | Aluminum       | Anodizing                    |
| for lock core | HD#(62*95mm)   | HK#(70*95mm)                 |

## **Product Description**

The advent of technology has revolutionized the hospitality industry, providing hotels with innovative solutions to enhance guest experience and ensure security. One such solution is the RFID hotel lock - an intelligent and secure door lock that uses Radio-Frequency Identification (RFID) technology to provide a seamless and convenient entry and exit experience for guests.

## Remote online management makes high efficiency possible





#### **Functional Characteristics:**

Interface with most of the PMS system, Fidelio/ELA registered!

Made of 304 stainless steel, with a service life of up to ten years

After unlocking with a card, the sensor area will light up a blue light to indicate that the door lock is open.

Power:4 PCS#5 AA Alkaline batteries:14 months' duration

Door lock can store 830 unlocking records

Low battery automatic reminder

Using international 5 tongue structure, more secure against theft



## Product packaging

#### High Quality Smart Waterproof security smart home password card digital door lock

- 1. Packing Size(W\*D\*H):490\*360\*450mm
- 2. Package sort:PP bag+foam
- 3. Net/Gross Weight(KGS):17.5/17.8
- 4. Qty/Carton:6 pieces in one carton

DELIVERY TIME of HONGLG HOTEL LOCK:

HONGLG hotel l