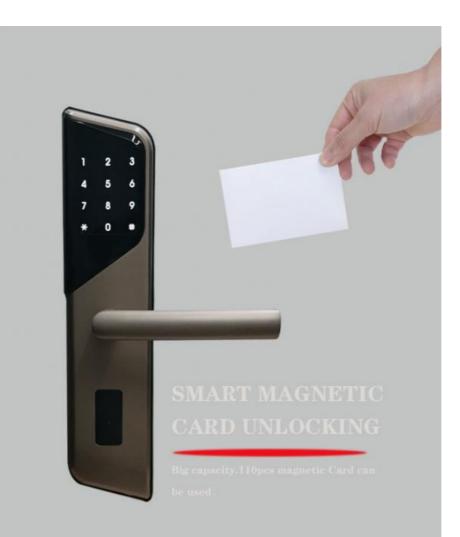

#### **Functional Characteristics:**

Interface with most of the PMS system, Fidelio/ELA registered!

Made of 304 stainless steel, with a service life of up to ten years

After unlocking with a card, the sensor area will light up a blue light to indicate that the door lock is open.