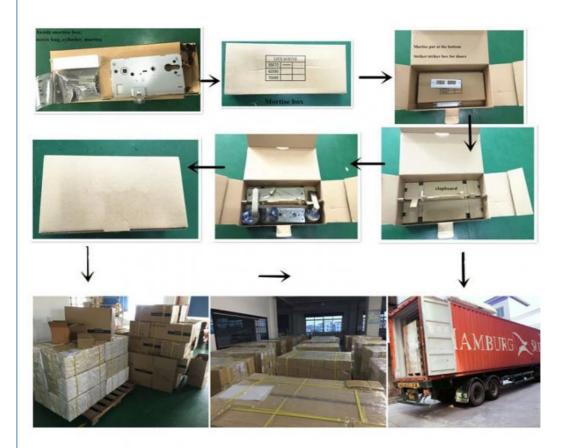

## Product packaging

#### High Quality Smart Waterproof security smart home password card digital door lock

- 1. Packing Size(W\*D\*H):490\*360\*450mm
- 2. Package sort:PP bag+foam
- 3. Net/Gross Weight(KGS):17.5/17.8
- 4. Qty/Carton:6 pieces in one carton