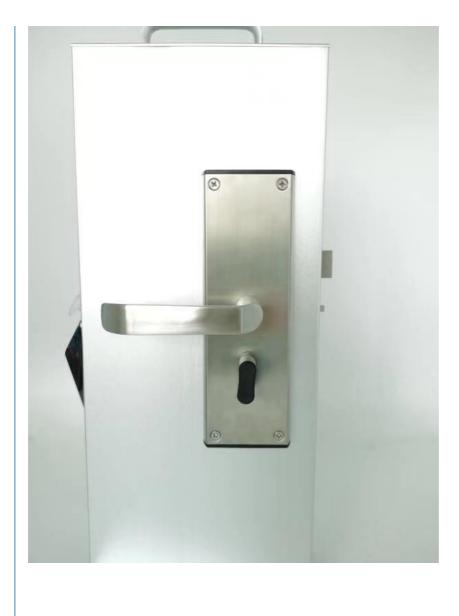

# RFID Hotel Lock stainless steel electronic card key RFID access control hotel door lock

| Product Name           | Hotel Lock           |              |  |
|------------------------|----------------------|--------------|--|
| Color                  | Silver/gold          |              |  |
| Operating Voltage      | DC 6V                |              |  |
| Limit voltage          | DC 4.3V ~ 9V         |              |  |
| Emergency Power Supply | Micro USB power Bank |              |  |
| Working power          | dynamic              | <150 mA      |  |
|                        | Static               | <50 uA       |  |
| working environment    | temperature          | -20C°~ +60C° |  |
|                        | humidity             | 20%~ 80%     |  |
| Storage environment    | temperature          | -20C°~ +80C° |  |
|                        | humidity             | 10%~ 80%     |  |