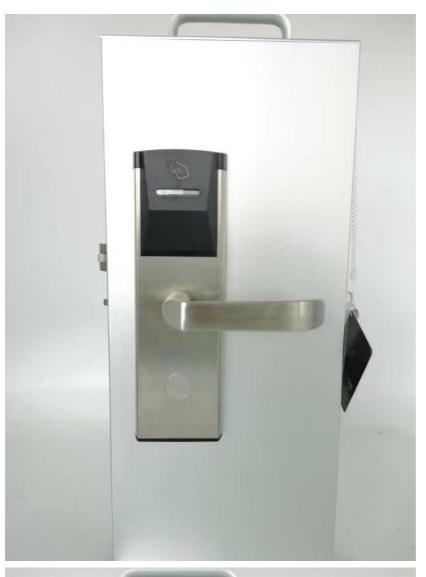

## Stainless Steel Electronic Card Key Door Lock / RFID Access Control Door Lock

# RFID Hotel Lock stainless steel electronic card key RFID access control hotel door lock

| Product Name           | Hotel Lock           |              |  |
|------------------------|----------------------|--------------|--|
| Color                  | Silver/gold          |              |  |
| Operating Voltage      | DC 6V                |              |  |
| Limit voltage          | DC 4.3V ~ 9V         |              |  |
| Emergency Power Supply | Micro USB power Bank |              |  |
| Working power          | dynamic              | <150 mA      |  |
|                        | Static               | <50 uA       |  |
| working environment    | temperature          | -20C°~ +60C° |  |
|                        | humidity             | 20%~ 80%     |  |
| Storage environment    | temperature          | -20C°~ +80C° |  |
|                        | humidity             | 10%~ 80%     |  |

## **Product Description**

RFID technology allows the hotel lock to store multiple identification cards or keys in a compact electronic chip, eliminating the need for physical keys or cards. Guests can simply tap their room key or access card against the lock's sensor, and the lock will automatically unlock. Similarly, when a guest leaves the room, they can simply walk away, and the lock will automatically lock behind them. This not only ensures a fast and hassle-free check-in and check-out process but also eliminates the risk of lost or stolen keys or cards.