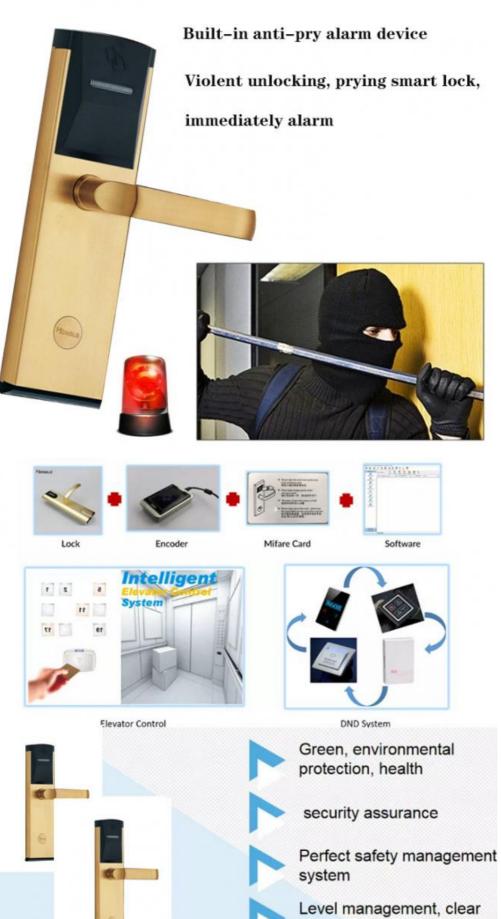

#### **Product Specification**

| • Door Type:                    | Glass Door, Wood Door, Steel Door,<br>Stainless Steel Door, Aluminum Door |
|---------------------------------|---------------------------------------------------------------------------|
| Data Storage Options:           | Cloud                                                                     |
| Network:                        | Wifi, SDK                                                                 |
| Material:                       | 201 Stainless Steel                                                       |
| Application:                    | Hotel, Apartments, Office, School, Government Etc                         |
| Color:                          | Gold/Silver                                                               |
| Door Thickness:                 | 35-90mm                                                                   |
| • PMS:                          | Fidelio/Opera/Others                                                      |
| <ul> <li>Unlock Way:</li> </ul> | Card+Mechanical Key                                                       |
| Warranty:                       | 2 Years                                                                   |
| Mortise:                        | America Mortise                                                           |
| • Port:                         | Shenzhen/goangzhou                                                        |
| Highlight:                      | Electronic Card Key Door Lock ,<br>RFID Access Control Door Lock          |