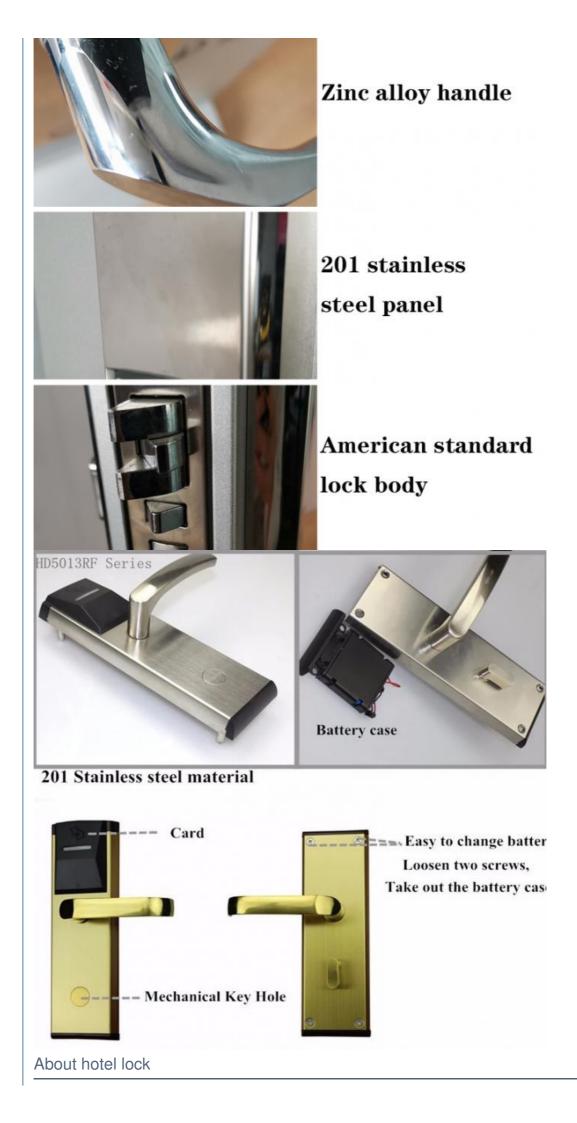

#### Hotel system

Free hotel management system, support multiple versions, windowsXP/win7 / win8 / win10

Hotel lock basic configuration

Two mechanical keys, one handset, two card issuers, five cards, one free hotel management system, please contact us for special