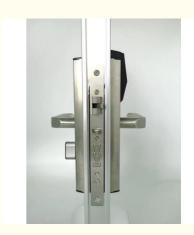

#### **Product Specification**

| • Door Type:                    | Glass Door, Wood Door, Steel Door,<br>Stainless Steel Door, Aluminum Door |
|---------------------------------|---------------------------------------------------------------------------|
| Data Storage Options:           | Cloud                                                                     |
| Network:                        | Wifi, SDK                                                                 |
| Material:                       | 201 Stainless Steel                                                       |
| Application:                    | Hotel, Apartments, Office, School, Government Etc                         |
| Color:                          | Gold/Silver                                                               |
| Door Thickness:                 | 35-90mm                                                                   |
| • PMS:                          | Fidelio/Opera/Others                                                      |
| <ul> <li>Unlock Way:</li> </ul> | Card+Mechanical Key                                                       |
| Warranty:                       | 2 Years                                                                   |
| Mortise:                        | America Mortise                                                           |
| • Port:                         | Shenzhen/goangzhou                                                        |
| Highlight:                      | Electronic Card Key Door Lock ,<br>RFID Access Control Door Lock          |