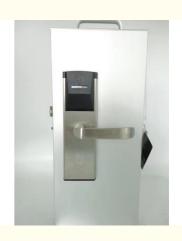

## Stainless Steel Electronic Card Key Door Lock / RFID Access Control Door Lock

# RFID Hotel Lock stainless steel electronic card key RFID access control hotel door lock

| Product Name           | Hotel Lock           |              |  |
|------------------------|----------------------|--------------|--|
| Color                  | Silver/gold          |              |  |
| Operating Voltage      | DC 6V                |              |  |
| Limit voltage          | DC 4.3V ~ 9V         |              |  |
| Emergency Power Supply | Micro USB power Bank |              |  |
| Working power          | dynamic              | <150 mA      |  |
|                        | Static               | <50 uA       |  |
| working environment    | temperature          | -20C°~ +60C° |  |
|                        | humidity             | 20%~ 80%     |  |
| Storage environment    | temperature          | -20C°~ +80C° |  |
|                        | humidity             | 10%~ 80%     |  |