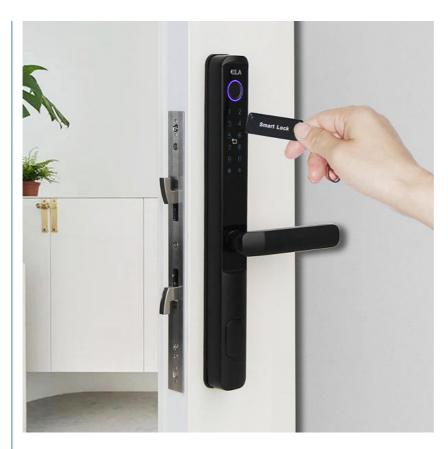

Suitable forWidely UsageFunctionMulti-functionDoor thicknessdo-110mmUnlock MethodCard+Code+Key+Fingerprint+smartPhoneWays to OpenAPP+FingerprintWarranty2 yearsPower supply4 A battery

In addition to its convenience, the Tuya App Smart Lock also offers advanced security features such as real-time alerts, remote access, and automatic locking and unlocking based on user preferences. It also boasts a durable build that is resistant to tampering and forced entry, ensuring that your home remains secure at all times.