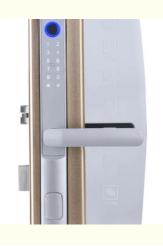

### **Product Specification**

- Unlock Way:
- Application:
- Product Name:
- Material:
- Suitable For:
- Function:
- Door Type:
- Door Thickness:
- Unlock Method:
- Ways To Open:
- Mortise Option:
- Port:
- Highlight:
- Card+Code+Key+Fingerprint+smartPhone
  Apartment\home\HOTEL
  Smart Fingerprint Door Lock For Sliding Door
  SUS304 Mortise,aluminum Alloy
  Widely
  Multi-function
  Glass Door, Wood Door, Steel Door, Stainless Steel Door, Aluminum Door
  38-70mm
  Semiconductor Fingerprint + MFcard + Password + Key + WIFI+ Watchdog
  APP+Fingerprint
  28-85mm/35-85mm/40-85mm/60-85mm
  Shenzhen/goangzhou

# App Digital Fingerprint Door Lock for silding door Tuya APP Smart Lock

| Door Type            | Glass door, Wood door, Steel door, Stainless Steel door, Aluminum door |  |
|----------------------|------------------------------------------------------------------------|--|
|                      |                                                                        |  |
| Place of Origin      | Guangdong,China                                                        |  |
| Brand Name           | ELA                                                                    |  |
| Model Number         | E106                                                                   |  |
| Data Storage Options | Cloud                                                                  |  |
| Network              | wifi                                                                   |  |
| Application          | Apartment                                                              |  |
| Product Name         | Smart Fingerprint Door Lock                                            |  |
| Color                | Black                                                                  |  |

Suitable forWidely UsageFunctionMulti-functionDoor thicknessdo-110mmUnlock MethodCard+Code+Key+Fingerprint+smartPhoneWays to OpenAPP+FingerprintWarranty2 yearsPower supply4 A battery

In addition to its convenience, the Tuya App Smart Lock also offers advanced security features such as real-time alerts, remote access, and automatic locking and unlocking based on user preferences. It also boasts a durable build that is resistant to tampering and forced entry, ensuring that your home remains secure at all times.