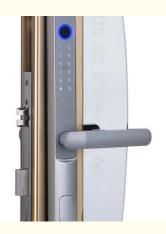

### **Product Specification**

- Unlock Way:
- Application:
- Product Name:
- Material:
- Suitable For:
- Function:
- Door Type:
- Door Thickness:
- Unlock Method:
- Ways To Open:
- Mortise Option:
- Port:
- Highlight:
- Card+Code+Key+Fingerprint+smartPhone
  Apartment\home\HOTEL
  Smart Fingerprint Door Lock For Sliding Door
  SUS304 Mortise,aluminum Alloy
  Widely
  Multi-function
  Glass Door, Wood Door, Steel Door, Stainless Steel Door, Aluminum Door
  38-70mm
  Semiconductor Fingerprint + MFcard + Password + Key + WIFI+ Watchdog
  APP+Fingerprint
  28-85mm/35-85mm/40-85mm/60-85mm
  Shenzhen/goangzhou

# App Digital Fingerprint Door Lock for silding door Tuya APP Smart Lock

| Door Type            | Glass door, Wood door, Steel door, Stainless Steel door, Aluminum door |  |
|----------------------|------------------------------------------------------------------------|--|
|                      |                                                                        |  |
| Place of Origin      | Guangdong,China                                                        |  |
| Brand Name           | ELA                                                                    |  |
| Model Number         | E106                                                                   |  |
| Data Storage Options | Cloud                                                                  |  |
| Network              | wifi                                                                   |  |
| Application          | Apartment                                                              |  |
| Product Name         | Smart Fingerprint Door Lock                                            |  |
| Color                | Black                                                                  |  |

Suitable forWidely UsageFunctionMulti-functionDoor thicknessdo-110mmUnlock MethodCard+Code+Key+Fingerprint+smartPhoneWays to OpenAPP+FingerprintWarranty2 yearsPower supply4 A battery

In addition to its convenience, the Tuya App Smart Lock also offers advanced security features such as real-time alerts, remote access, and automatic locking and unlocking based on user preferences. It also boasts a durable build that is resistant to tampering and forced entry, ensuring that your home remains secure at all times.