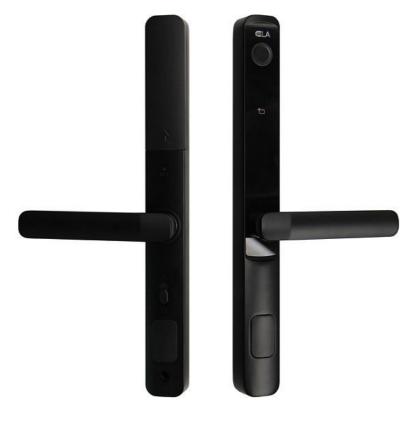

## **Details Images**

Home lock basic configuration Front panel, rear panel, mortise, two high-frequency MF cards, two mechanical keys, one set of fixing screws, one copy of hole drawing, one manual.

Our survices