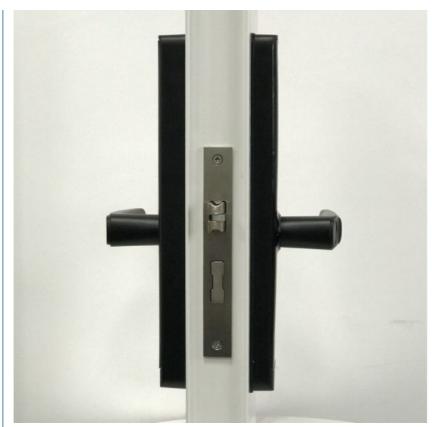

With its advanced technology and easy-to-use interface, this smart lock provides peace of mind and convenience to users while keeping their homes safe and secure.

Home lock basic configuration Front panel, rear panel, mortise, two high-frequency MF cards, two mechanical keys, one set of fixing screws, one copy of hole drawing, one manual.