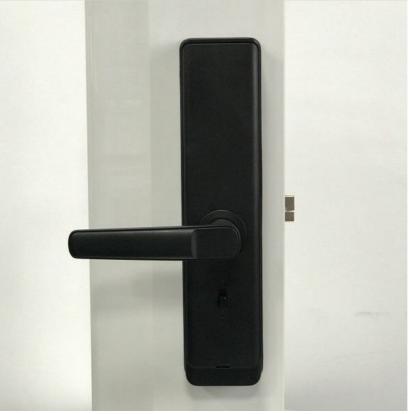

### **Product Specification**

| • Door Type:                              | Glass Door, Wood Door, Steel Door,<br>Stainless Steel Door, Aluminum Door |
|-------------------------------------------|---------------------------------------------------------------------------|
| Network:                                  | Wifi, Bluetooth                                                           |
| • Material:                               | Aluminum Alloy                                                            |
| <ul> <li>Application:</li> </ul>          | Apartment, home                                                           |
| Color:                                    | Black                                                                     |
| Unlock Way:                               | Semiconductor Fingerprint + MFcard +<br>Password + Key + TUYA App         |
| • MOQ:                                    | 1 Sets                                                                    |
| • Mortise:                                | 50*50 C/ C(small Single Tongue Lock Body<br>,60*85mm Option)              |
| <ul> <li>Data Storage Options:</li> </ul> | Cloud                                                                     |
| • Function:                               | Multi-function,children Deadbolt Safty And<br>Motor Locking Option        |
| • Warranty:                               | 2 Years                                                                   |
| Door Thickness:                           | 45-70mm                                                                   |

# Tuya APP Smart Lock fingerprint and code door lockdoor touch lock

| Product Name   | Tuya APP Smart Lock fingerprint and code door lockdoor touch lock |  |
|----------------|-------------------------------------------------------------------|--|
| Mortise        | 50*50 C/ C(small single tongue lock body ,60*85mm option)         |  |
| Material       | Aluminum alloy                                                    |  |
| Unlock         | Semiconductor fingerprint + MFcard + password + key + TUYA app    |  |
| Door thickness | 45-70mm                                                           |  |
| Warranty       | 2 years                                                           |  |
| Power supply   | 4 AA batteries                                                    |  |
| Advantage      | Glass panel, children deadbolt safty and Motor locking option     |  |
|                |                                                                   |  |