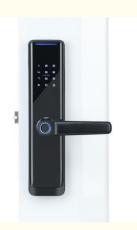

### **Product Specification**

| • Door Type:                              | Glass Door, Wood Door, Steel Door,<br>Stainless Steel Door, Aluminum Door |
|-------------------------------------------|---------------------------------------------------------------------------|
| Network:                                  | Wifi, Bluetooth                                                           |
| • Material:                               | Aluminum Alloy                                                            |
| <ul> <li>Application:</li> </ul>          | Apartment, home                                                           |
| Color:                                    | Black                                                                     |
| Unlock Way:                               | Semiconductor Fingerprint + MFcard +<br>Password + Key + TUYA App         |
| • MOQ:                                    | 1 Sets                                                                    |
| • Mortise:                                | 50*50 C/ C(small Single Tongue Lock Body<br>,60*85mm Option)              |
| <ul> <li>Data Storage Options:</li> </ul> | Cloud                                                                     |
| • Function:                               | Multi-function,children Deadbolt Safty And<br>Motor Locking Option        |
| • Warranty:                               | 2 Years                                                                   |
| Door Thickness:                           | 45-70mm                                                                   |

# Tuya APP Smart Lock fingerprint and code door lockdoor touch lock

| Product Name   | Tuya APP Smart Lock fingerprint and code door lockdoor touch lock |  |
|----------------|-------------------------------------------------------------------|--|
| Mortise        | 50*50 C/ C(small single tongue lock body ,60*85mm option)         |  |
| Material       | Aluminum alloy                                                    |  |
| Unlock         | Semiconductor fingerprint + MFcard + password + key + TUYA app    |  |
| Door thickness | 45-70mm                                                           |  |
| Warranty       | 2 years                                                           |  |
| Power supply   | 4 AA batteries                                                    |  |
| Advantage      | Glass panel, children deadbolt safty and Motor locking option     |  |
|                |                                                                   |  |