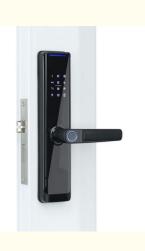

### **Product Specification**

| • Door Type:                              | Glass Door, Wood Door, Steel Door,<br>Stainless Steel Door, Aluminum Door |
|-------------------------------------------|---------------------------------------------------------------------------|
| Network:                                  | Wifi, Bluetooth                                                           |
| • Material:                               | Aluminum Alloy                                                            |
| <ul> <li>Application:</li> </ul>          | Apartment, home                                                           |
| Color:                                    | Black                                                                     |
| Unlock Way:                               | Semiconductor Fingerprint + MFcard +<br>Password + Key + TUYA App         |
| • MOQ:                                    | 1 Sets                                                                    |
| • Mortise:                                | 50*50 C/ C(small Single Tongue Lock Body<br>,60*85mm Option)              |
| <ul> <li>Data Storage Options:</li> </ul> | Cloud                                                                     |
| • Function:                               | Multi-function,children Deadbolt Safty And<br>Motor Locking Option        |
| • Warranty:                               | 2 Years                                                                   |
| Door Thickness:                           | 45-70mm                                                                   |

# Tuya APP Smart Lock fingerprint and code door lockdoor touch lock

| Product Name   | Tuya APP Smart Lock fingerprint and code door lockdoor touch lock |  |
|----------------|-------------------------------------------------------------------|--|
| Mortise        | 50*50 C/ C(small single tongue lock body ,60*85mm option)         |  |
| Material       | Aluminum alloy                                                    |  |
| Unlock         | Semiconductor fingerprint + MFcard + password + key + TUYA app    |  |
| Door thickness | 45-70mm                                                           |  |
| Warranty       | 2 years                                                           |  |
| Power supply   | 4 AA batteries                                                    |  |
| Advantage      | Glass panel, children deadbolt safty and Motor locking option     |  |
|                |                                                                   |  |