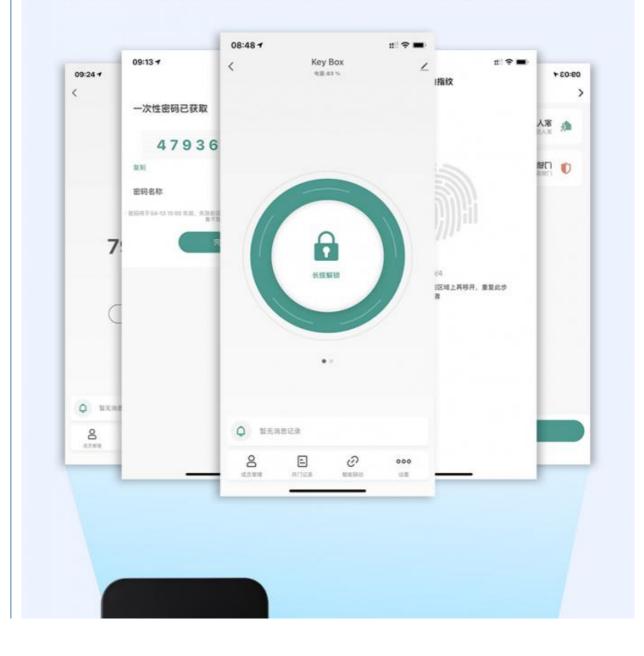

# BLUETOOTH DOODLE

NO NETWORKING/NO STANDING UP/ ONE CLICK TO UNLOCK

I'M ON MY WAY. I'LL TEXT YOU THE TEMPORARY CODE. YOU GO IN YES, IT'S NOT ONLY CONVENIENT, BUT ALSO SAFE AND EASY TO USE.

MOBILE PHONE UNLOCK

# MOBILE PHONE REMOTE UNLOCK

Even if you are outside, you can unlock it with a small program Limited time use, safety, but also convenient for others to access

### MOBILE PHONE UNLOCK