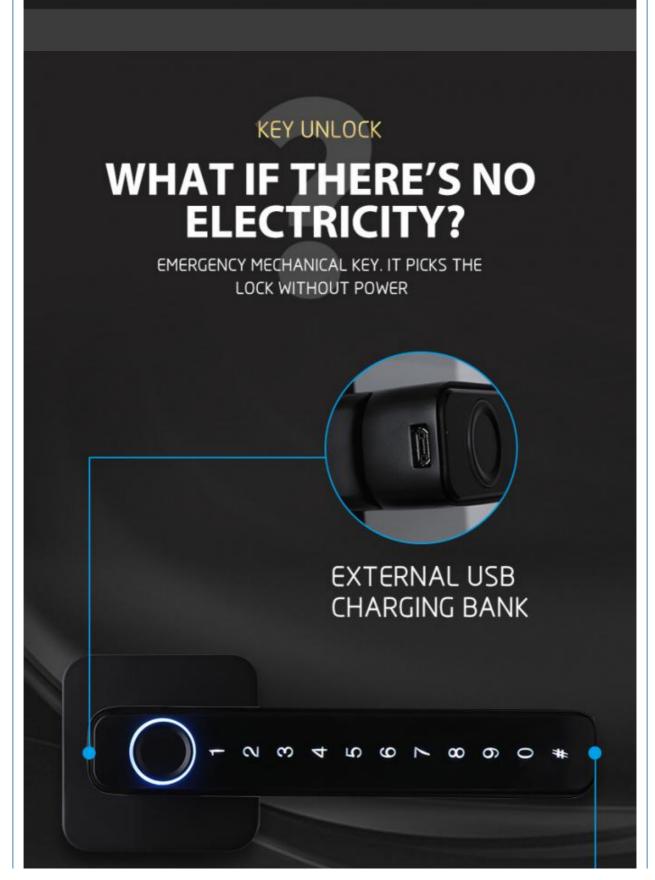

#### **Product Specification**

• Door Type: Glass Door, Wood Door, Steel Door, Stainless Steel Door, Aluminum Door Office / Room • Application: Product Name: Fingerprint Small Single Tongue Lock Body Door Lock Color: Black • Material: Zinc Alloy • Suitable For: Widely Usage • Door Thickness: 45-70mm • Unlock Method: Semiconductor Fingerprint + MFcard + Password + Key + TUYA APP Network: Bluetooth 4 AA Batteries • Power Supply: • Function: Multi-function Shenzhen/goangzhou Port: Zinc Alloy Tuya APP Smart Lock, • Highlight:

### Specification

| item                 | value                                                                     |
|----------------------|---------------------------------------------------------------------------|
| Door Type            | Glass door, Wood door, Steel door, Stainless Steel door,<br>Aluminum door |
| Place of Origin      | China                                                                     |
|                      | Guangdong                                                                 |
| Brand Name           | ELA                                                                       |
| Model Number         | Т9                                                                        |
| Certification        | CE                                                                        |
| Data Storage Options | Cloud                                                                     |
| Network              | wifi                                                                      |
| Unlock way           | Fingerprint                                                               |
| Application          | Office                                                                    |
| Product Name         | Fingerprint Door Lock                                                     |
| Color                | Black                                                                     |
| Material             | Aluminum Alloy                                                            |
| Suitable for         | Widely Usage                                                              |
| Door thickness       | 45-70mm                                                                   |
| Unlock Method        | Semiconductor fingerprint + MFcard + password + key + TUYA APP            |
| Power supply         | 4 AA Batteries                                                            |
| Function             | Multi-function                                                            |