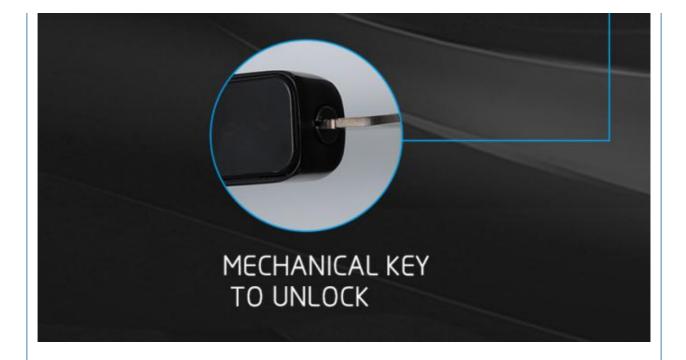

#### **Product Specification**

• Door Type: Glass Door, Wood Door, Steel Door, Stainless Steel Door, Aluminum Door Office / Room • Application: Product Name: Fingerprint Small Single Tongue Lock Body Door Lock Color: Black • Material: Zinc Alloy • Suitable For: Widely Usage • Door Thickness: 45-70mm • Unlock Method: Semiconductor Fingerprint + MFcard + Password + Key + TUYA APP Network: Bluetooth 4 AA Batteries • Power Supply: • Function: Multi-function Shenzhen/goangzhou Port: Zinc Alloy Tuya APP Smart Lock, • Highlight:

### Specification

| item                 | value                                                                     |
|----------------------|---------------------------------------------------------------------------|
| Door Type            | Glass door, Wood door, Steel door, Stainless Steel door,<br>Aluminum door |
| Place of Origin      | China                                                                     |
|                      | Guangdong                                                                 |
| Brand Name           | ELA                                                                       |
| Model Number         | Т9                                                                        |
| Certification        | CE                                                                        |
| Data Storage Options | Cloud                                                                     |
| Network              | wifi                                                                      |
| Unlock way           | Fingerprint                                                               |
| Application          | Office                                                                    |
| Product Name         | Fingerprint Door Lock                                                     |
| Color                | Black                                                                     |
| Material             | Aluminum Alloy                                                            |
| Suitable for         | Widely Usage                                                              |
| Door thickness       | 45-70mm                                                                   |
| Unlock Method        | Semiconductor fingerprint + MFcard + password + key + TUYA APP            |
| Power supply         | 4 AA Batteries                                                            |
| Function             | Multi-function                                                            |