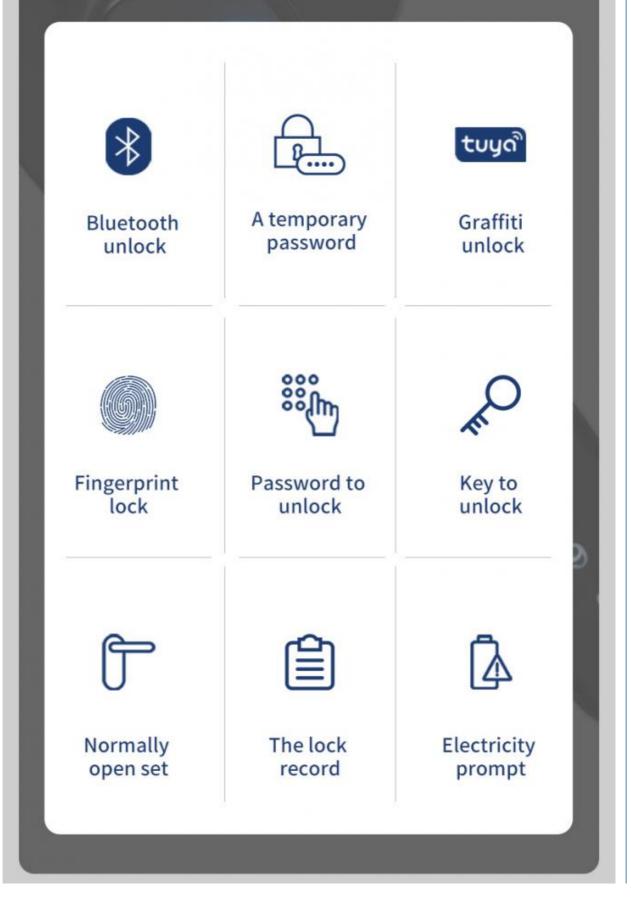

# CORE TECHNOLOGIES

MAKE IT EASIER TO OPEN DOORS AND MAKE LIFE SMARTER

MOBILE PHONE UNLOCK

# BLUETOOTH DOODLE

NO NETWORKING/NO STANDING UP/ ONE CLICK TO UNLOCK

I'M ON MY WAY. I'LL TEXT YOU THE TEMPORARY CODE. YOU GO IN YES, IT'S NOT ONLY CONVENIENT, BUT ALSO SAFE AND EASY TO USE.

MOBILE PHONE UNLOCK

# MOBILE PHONE REMOTE UNLOCK

Even if you are outside, you can unlock it with a small program Limited time use, safety, but also convenient for others to access

### MOBILE PHONE UNLOCK

### SEMICONDUCTOR FINGERPRINT IDENTIFICATION QUICK UNLOCK WITHOUT KEY

A highly sensitive semiconductor 3D fingerprint sensor is adopted The identification area is larger than that of traditional optical fingerprint lock

## **PRODUCT PARAMETERS**

DESIGNED FOR DIFFERENT DEMAND SCENARIOS FOR BETTER MANAGEMENT

OPERATING CURRENT :≤250MA

POWER SUPPLY: DRY BATTERY

FINGERPRINT CAPACITY :≤50

PASSWORD CAPACITY :≤100 GROUPS

OTHER FUNCTIONS: NORMALLY OPEN MODE, MOBILE APP SENDS PASSWORD TO UNLOCK