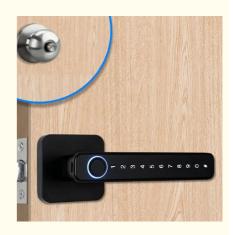

#### **Product Specification**

• Door Type: Glass Door, Wood Door, Steel Door, Stainless Steel Door, Aluminum Door Office / Room • Application: Product Name: Fingerprint Small Single Tongue Lock Body Door Lock Color: Black • Material: Zinc Alloy • Suitable For: Widely Usage • Door Thickness: 45-70mm • Unlock Method: Semiconductor Fingerprint + MFcard + Password + Key + TUYA APP Network: Bluetooth 4 AA Batteries • Power Supply: • Function: Multi-function Shenzhen/goangzhou Port: Zinc Alloy Tuya APP Smart Lock, • Highlight:

### Specification

| item                 | value                                                                     |
|----------------------|---------------------------------------------------------------------------|
| Door Type            | Glass door, Wood door, Steel door, Stainless Steel door,<br>Aluminum door |
| Place of Origin      | China                                                                     |
|                      | Guangdong                                                                 |
| Brand Name           | ELA                                                                       |
| Model Number         | Т9                                                                        |
| Certification        | CE                                                                        |
| Data Storage Options | Cloud                                                                     |
| Network              | wifi                                                                      |
| Unlock way           | Fingerprint                                                               |
| Application          | Office                                                                    |
| Product Name         | Fingerprint Door Lock                                                     |
| Color                | Black                                                                     |
| Material             | Aluminum Alloy                                                            |
| Suitable for         | Widely Usage                                                              |
| Door thickness       | 45-70mm                                                                   |
| Unlock Method        | Semiconductor fingerprint + MFcard + password + key + TUYA APP            |
| Power supply         | 4 AA Batteries                                                            |
| Function             | Multi-function                                                            |