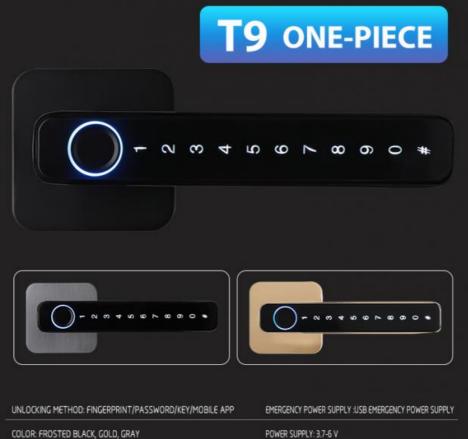

#### **Product Specification**

• Door Type: Glass Door, Wood Door, Steel Door, Stainless Steel Door, Aluminum Door Office / Room • Application: Product Name: Fingerprint Small Single Tongue Lock Body Door Lock Color: Black • Material: Zinc Alloy • Suitable For: Widely Usage • Door Thickness: 45-70mm • Unlock Method: Semiconductor Fingerprint + MFcard + Password + Key + TUYA APP Network: Bluetooth 4 AA Batteries • Power Supply: • Function: Multi-function Shenzhen/goangzhou Port: Zinc Alloy Tuya APP Smart Lock, • Highlight:

### Specification

| item                 | value                                                                     |
|----------------------|---------------------------------------------------------------------------|
| Door Type            | Glass door, Wood door, Steel door, Stainless Steel door,<br>Aluminum door |
| Place of Origin      | China                                                                     |
|                      | Guangdong                                                                 |
| Brand Name           | ELA                                                                       |
| Model Number         | Т9                                                                        |
| Certification        | CE                                                                        |
| Data Storage Options | Cloud                                                                     |
| Network              | wifi                                                                      |
| Unlock way           | Fingerprint                                                               |
| Application          | Office                                                                    |
| Product Name         | Fingerprint Door Lock                                                     |
| Color                | Black                                                                     |
| Material             | Aluminum Alloy                                                            |
| Suitable for         | Widely Usage                                                              |
| Door thickness       | 45-70mm                                                                   |
| Unlock Method        | Semiconductor fingerprint + MFcard + password + key + TUYA APP            |
| Power supply         | 4 AA Batteries                                                            |
| Function             | Multi-function                                                            |