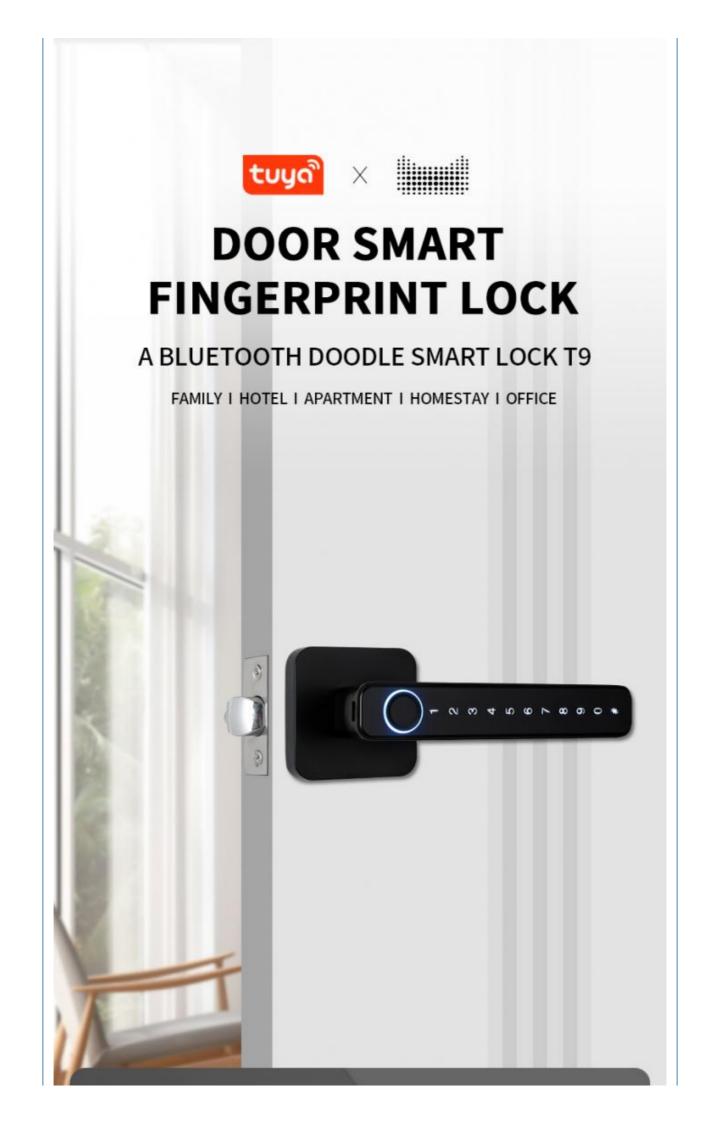

### Password Keyless Locks Electronic Home Door Lock Tuya APP Smart Lock

#### **Product Description**

The Tuya APP Smart Lock is an electronic password keyless lock that provides users with a secure and convenient way to access their homes. This door lock is compatible with the Tuya app, which allows users to control and monitor their lock from anywhere in the world.