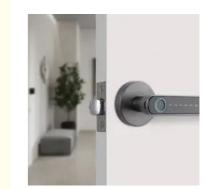

### Tuya APP Smart Lock smart door knob fingerprint

#### **Products Description**

The Tuya APP Smart Lock is an electronic password keyless lock that provides users with a secure and convenient way to access their homes. This door lock is compatible with the Tuya app, which allows users to control and monitor their lock from anywhere in the world.