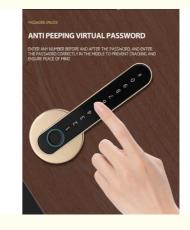

## **ANTI PEEPING VIRTUAL PASSWORD**

ENTER ANY NUMBER BEFORE AND AFTER THE PASSWORD, AND ENTER THE PASSWORD CORRECTLY IN THE MIDDLE TO PREVENT CRACKING AND ENSURE PEACE OF MIND

**KEY UNLOCK** 