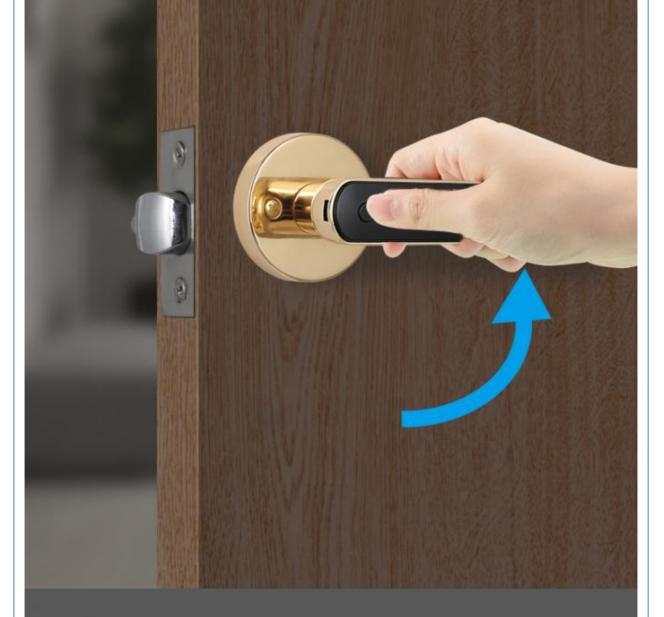

# SEMICONDUCTOR FINGERPRINT IDENTIFICATION IS FASTER AND MORE SECURE

THE IDENTIFICATION AREA OF HIGH SENSITIVE SEMICONDUCTOR THREE-DIMENSIONAL FINGERPRINT SENSOR IS LARGER THAN THAT OF TRADITIONAL OPTICAL FINGERPRINT LOCK

≤0.001% FALSE RECOGNITION RATE

≤0.01% FALSE REJECTION RATE

≤0.55 RECOGNITION SPEED PASSWORD UNLOCK