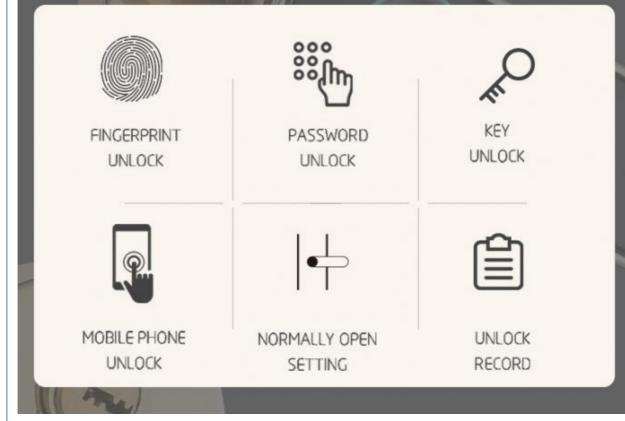

CORE TECHNOLOGY

# **CORE TECHNOLOGY COMES TOGETHER**

MAKE IT EASIER TO OPEN THE DOOR AND MAKE LIFE MORE INTELLIGENT

NORMALLY OPEN FUNCTION

## NORMALLY OPEN FUNCTION SETTING

ONE KEY AUTOMATIC SWITCH TO NORMALLY OPEN

UPGRADE

## **ANTI PEEPING VIRTUAL PASSWORD**

ENTER ANY NUMBER BEFORE AND AFTER THE PASSWORD, AND ENTER THE PASSWORD CORRECTLY IN THE MIDDLE TO PREVENT CRACKING AND ENSURE PEACE OF MIND

**KEY UNLOCK** 

## **KEY UNLOCK**

THE EMERGENCY MECHANICAL KEY CAN UNLOCK EVEN WITHOUT ELECTRICITY

# **TUYA BLUETOOTH SMART**

ONE CLICK UNLOCKING WITHOUT NETWORKING

HOW SOON WILL YOU GET HOME?

I'M AT YOUR DOOR

I'M ON MY WAY. I'LL SEND YOU A TEMPORARY PASSWORD. YOU GO FIRST

WELL! INPUT CAN OPEN THE DOOR, SO CONVENIENT!