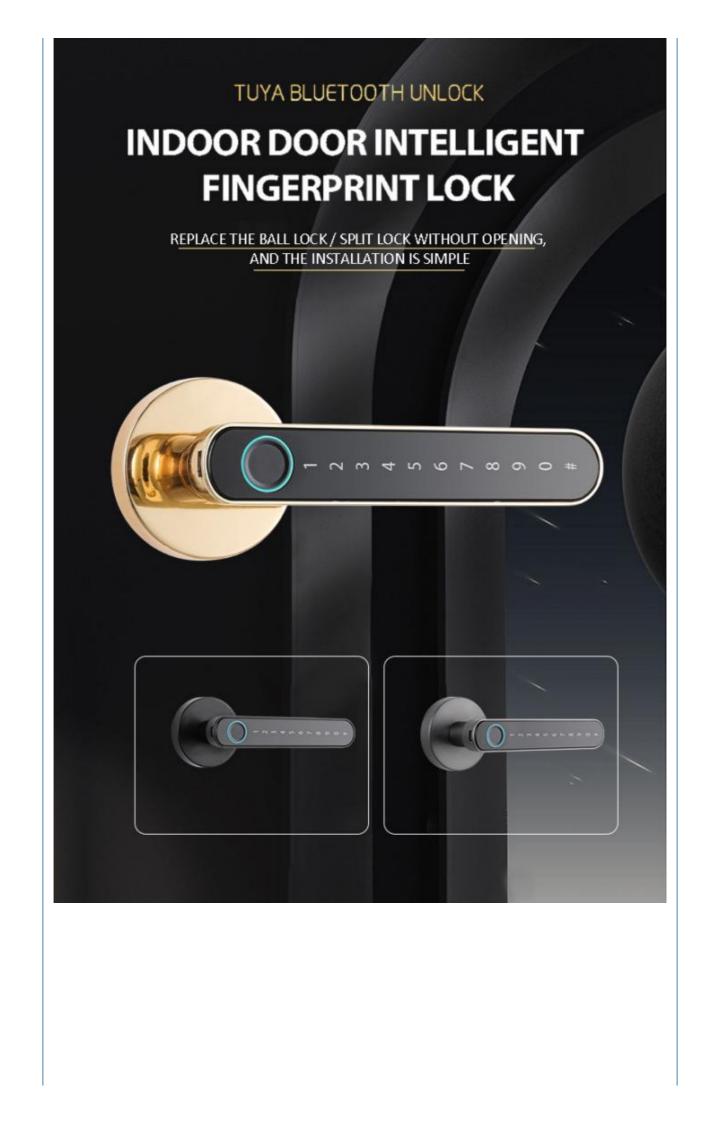

# SPHERICAL LOCK / SPLIT LOCK UPGRADE REQUIRED

REPLACE OLD DOOR BALL LOCK / SPLIT LOCK WITHOUT OPENING

FINGERPRINT UNLOCK