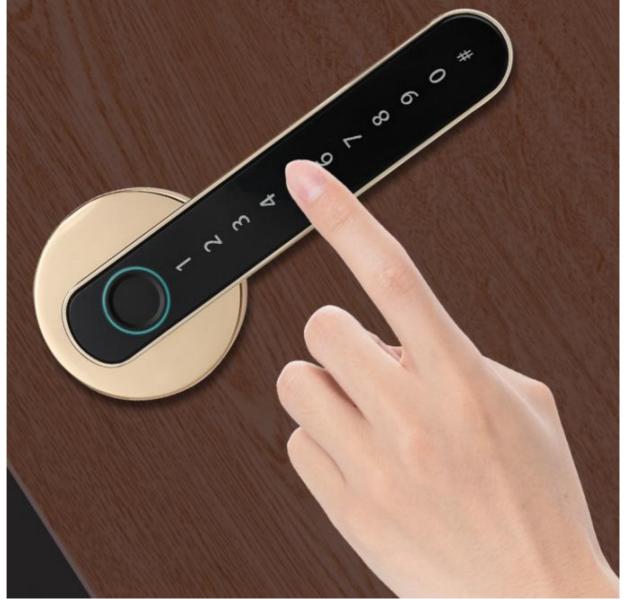

## **ANTI PEEPING VIRTUAL PASSWORD**

ENTER ANY NUMBER BEFORE AND AFTER THE PASSWORD, AND ENTER THE PASSWORD CORRECTLY IN THE MIDDLE TO PREVENT CRACKING AND ENSURE PEACE OF MIND

**KEY UNLOCK** 