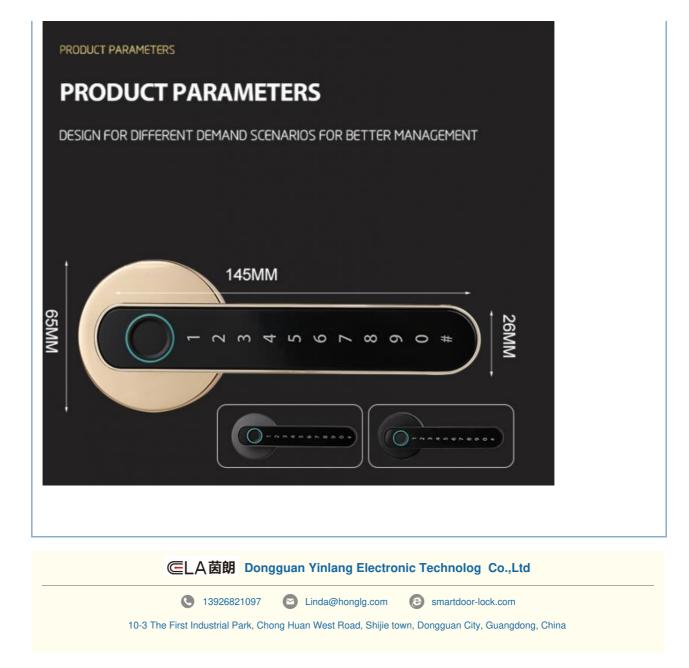

### Product parameters

| Tuya APP Smart Lock smart door knob fingerprint |                                                           |
|-------------------------------------------------|-----------------------------------------------------------|
| UNLOCKING METHOD                                | FINGERPRINT PASSWORD /KEY /MOBILE APP                     |
| POWER SUPPLY                                    | 3.7-6V                                                    |
| COLOR                                           | MATTE BLACKGOLDGRAY                                       |
| WORKING CURRENT                                 | ≤ 250MA                                                   |
| PASSWORD CAPACITY                               | ≤ 150 GROUPS                                              |
| POWER SUPPLY MODE                               | DRY BATTERY                                               |
| EMERGENCY POWER<br>SUPPLY                       | USB EMERGENCY POWER SUPPLY                                |
| FINGERPRINT CAPACITY                            | ≤ 100                                                     |
| OTHER FUNCTIONS                                 | NORMALLY OPEN MODE, MOBILE APP SENDING PASSWORD TO UNLOCK |