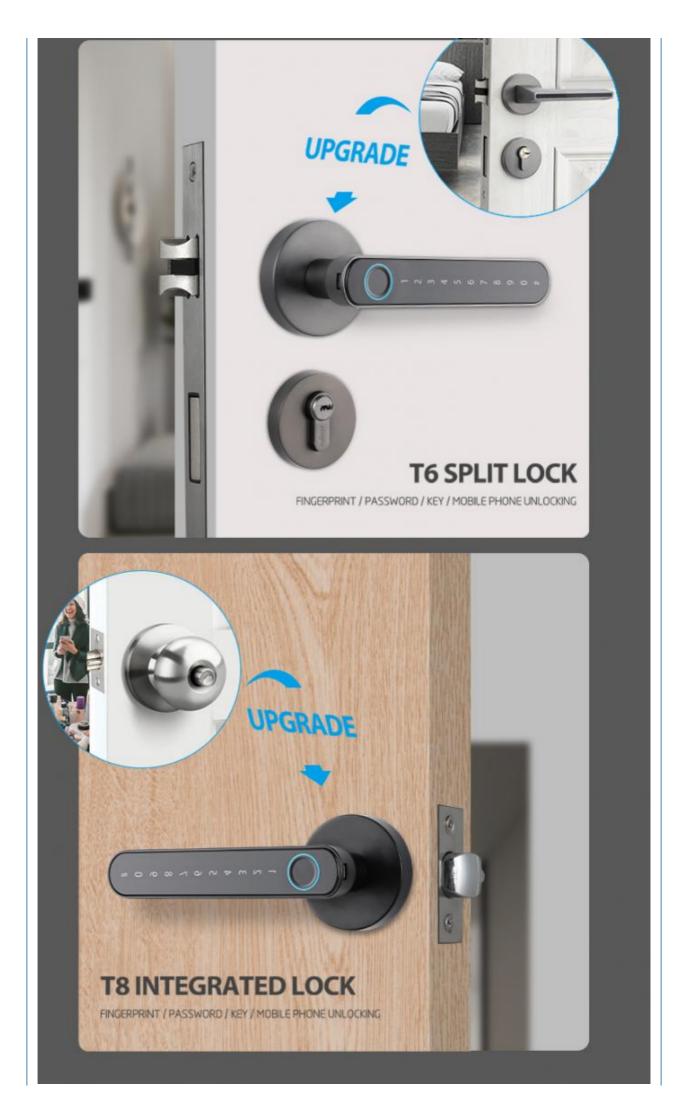

# SPHERICAL LOCK / SPLIT LOCK UPGRADE REQUIRED

REPLACE OLD DOOR BALL LOCK / SPLIT LOCK WITHOUT OPENING

FINGERPRINT UNLOCK