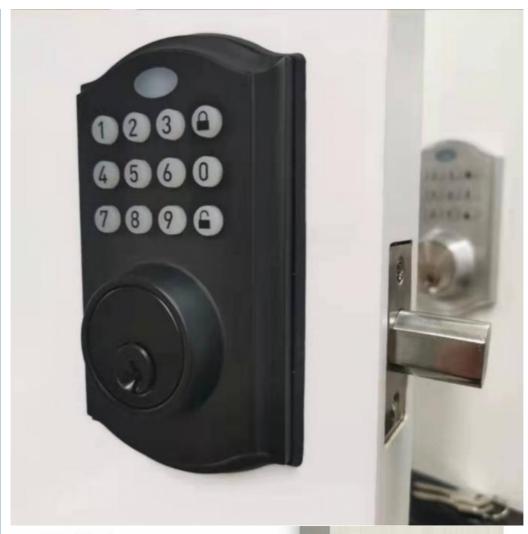

## **Product Description**

With its advanced technology and easy-to-use interface, this smart lock provides peace of mind and convenience to users while keeping their homes safe and secure.

There are Cell-phone, PIN code and mechanical key for your choice to unlock the lock. (Smart phone control is optional.)

Enable the auto lock function, it will lock automatically after 30 seconds by default. You also can set your auto lock time between 3 and 30 seconds if necessary.

Unique User Codes
Each member of your family can have their own 4-9 digits code that
will be easy to remember.Program up to 49 codes for family and
friends.

### Scramble Code

Secure and reliable, when your friends or other people go home with you, Scramble code supports you enter random digits before or after the correct access code.

Turn on or turn off the beep sound is up to your decision. If you have little kids and old grandparents, you could mute it, providing a noiseless environment for them.