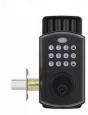

# Apartment Tuya APP Smart Lock / Black Home Electronic Door Lock

### **Product Specification**

Power Supply: 4 AA BatteryDoor Thickness: 35-75mmMortise: 60\*70mm

• Emergency Supply: Tye-c Emergency Service

• Color: Black

Unlock Method: Password + Key
 Operation Temperature: -20°c~60°c
 Material: Aluminum Alloy

Highlight: Apartment Tuya APP Smart Lock,
 Electronic Tuya APP Smart Lock,

**Black Home Electronic Door Lock** 