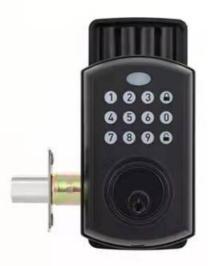

### **Product Specification**

Power Supply: 4 AA BatteryDoor Thickness: 35-75mmMortise: 60\*70mm

• Emergency Supply: Tye-c Emergency Service

• Color: Black

Unlock Method: Password + Key
 Operation Temperature: -20°c~60°c
 Material: Aluminum Alloy

# Specification

| item                 | value                             |
|----------------------|-----------------------------------|
| Door Type            | Glass door, Wood door, Steel door |
| Place of Origin      | China                             |
|                      | Guangdong                         |
| Brand Name           | ELA                               |
| Model Number         | E502                              |
| Data Storage Options | Cloud                             |
| Network              | wifi                              |
| Unlock way           | Key                               |
| Application          | Apartment                         |
| Color                | Black                             |
| Product Name         | Smart Fingerprint Door Lock       |
| Material             | Aluminum Alloy                    |
| Suitable for         | Widely Usage                      |
| Function             | Multi-function                    |
| APP                  | Tuya Smart                        |
| Door thickness       | 35-75mm                           |
| Power supply         | 4 AA Batteries                    |

## **Product Description**

With its advanced technology and easy-to-use interface, this smart lock provides peace of mind and convenience to users while keeping their homes safe and secure.

There are Cell-phone, PIN code and mechanical key for your choice to unlock the lock. (Smart phone control is optional.)