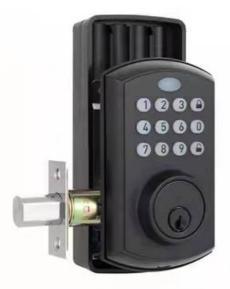

# Tuya APP Smart Lock wifi fingerprint smart door lock

# Specification

| item                 | value                             |
|----------------------|-----------------------------------|
| Door Type            | Glass door, Wood door, Steel door |
| Place of Origin      | China                             |
|                      | Guangdong                         |
| Brand Name           | ELA                               |
| Model Number         | E502                              |
| Data Storage Options | Cloud                             |
| Network              | wifi                              |
| Unlock way           | Key                               |
| Application          | Apartment                         |
| Color                | Black                             |
| Product Name         | Smart Fingerprint Door Lock       |
| Material             | Aluminum Alloy                    |
| Suitable for         | Widely Usage                      |
| Function             | Multi-function                    |
| APP                  | Tuya Smart                        |
| Door thickness       | 35-75mm                           |
| Power supply         | 4 AA Batteries                    |