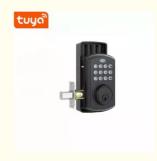

# Tuya APP Smart Lock wifi fingerprint smart door lock

# Specification

| item                 | value                             |
|----------------------|-----------------------------------|
| Door Type            | Glass door, Wood door, Steel door |
| Place of Origin      | China                             |
|                      | Guangdong                         |
| Brand Name           | ELA                               |
| Model Number         | E502                              |
| Data Storage Options | Cloud                             |
| Network              | wifi                              |
| Unlock way           | Key                               |
| Application          | Apartment                         |
| Color                | Black                             |
| Product Name         | Smart Fingerprint Door Lock       |
| Material             | Aluminum Alloy                    |
| Suitable for         | Widely Usage                      |
| Function             | Multi-function                    |
| APP                  | Tuya Smart                        |
| Door thickness       | 35-75mm                           |
| Power supply         | 4 AA Batteries                    |