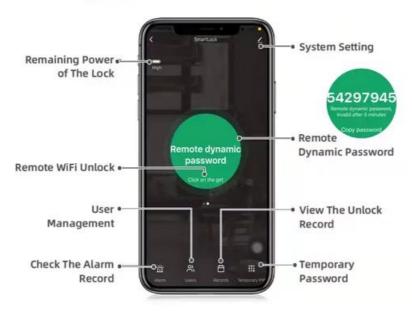

### **Optional Functions**

( When connected with TUYA WIFI Module)

WiFI Module For IOT Use
Comes with the Connect Wi-Fi module (TUYA) so there's no additional hubs needed and it works off your home Wi-Fi

With Smart Digital Door Locks for Homes, You can share code with friends and guests valid for a few weeks, hours, or minutes, and revoke them whenever you need to. Never worry about lost, stolen or copied keys again.

Unlock and lock your door anywhere, never keep a visitor waiting outside the door anymore.

Locks Monitoring
View your lock history. See a list of users, their assigned codes, and each entry and exit time. Get real-time alerts when someone accesses your home.