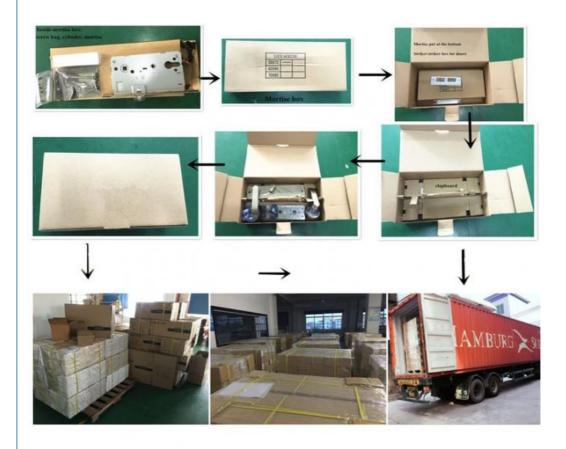

#### Product packaging

Security Bluetooth Electronic Hotel Keyless High Quality Combination Silm Smart Door Lock

- 1.Packing Size(W\*D\*H):490\*360\*450mm
- 2.Package sort:PP bag+foam
- 3.Net/Gross Weight(KGS):17.5/17.8
- 4.Qty/Carton:6 pieces in one carton
- DELIVERY TIME of ela HOTEL LOCK:

ELA hotel look will be delivered within7-15 workdays according to your quantity. And we have very good cooperation relation shipwith shipping cost, it can help to save cost for you. No matter you choose DHL, FEDEX, UPS, EMS or other transportation way, we wil find the best solution for you.