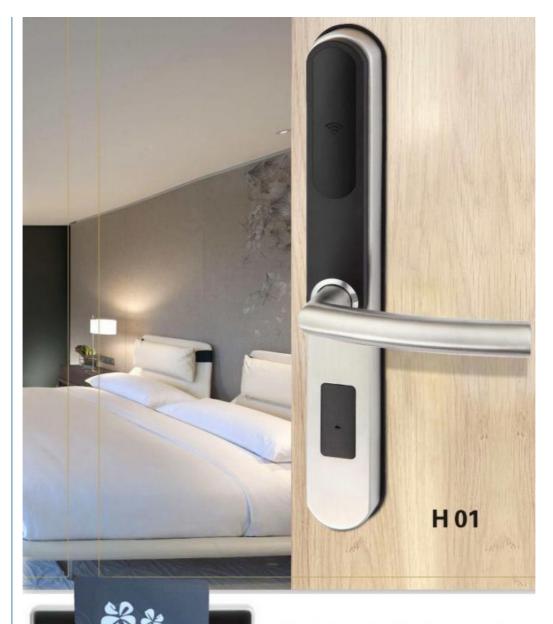

## Combination Slim Smart Hotel Lock , Electronic Door Lock With Biometric

#### **Product Specification**

Door Type:
 Glass Door, Wood Door, Steel Door,

Stainless Steel Door, Aluminum Door

Data Storage Options: CloudNetwork: SDK

Product Name: Smart Electronic Hotel Keyless Smart

Portable Hotel Door Lock

Application: Apartments
Color: Silver,black
Weight: 3.5kgs
Door Thickness: 35-90mm

PMS: Fidelio Opera OthersUnlock Way: Card+Mechanical Key

• Warranty: 2 Years

Material: 304 Stainless SteelPort: Shenzhen/goangzhou

## High Quality Combination Silm Smart Hotel Lock door lock with biometric

| parts         | Material            | Technology surface treatment |
|---------------|---------------------|------------------------------|
| lock tongue   | Zinc Alloy          | Light branding               |
| side tongue   | Zinc Alloy          | Light branding               |
| panel         | 304 stainless steel | Anodizing                    |
| handle        | 304 stainless steel | Anodizing                    |
| for lock core | HD#(62*95mm)        | HK#(70*95mm)                 |