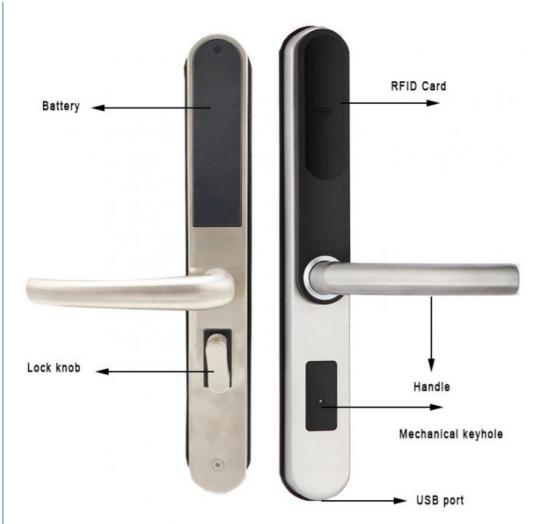

Portable Hotel Door Lock

Application: Apartments
Color: Silver,black
Weight: 3.5kgs
Door Thickness: 35-90mm

PMS: Fidelio Opera OthersUnlock Way: Card+Mechanical Key

• Warranty: 2 Years

Material: 304 Stainless SteelPort: Shenzhen/goangzhou

## High Quality Combination Silm Smart Hotel Lock door lock with biometric

| parts         | Material            | Technology surface treatment |
|---------------|---------------------|------------------------------|
| lock tongue   | Zinc Alloy          | Light branding               |
| side tongue   | Zinc Alloy          | Light branding               |
| panel         | 304 stainless steel | Anodizing                    |
| handle        | 304 stainless steel | Anodizing                    |
| for lock core | HD#(62*95mm)        | HK#(70*95mm)                 |