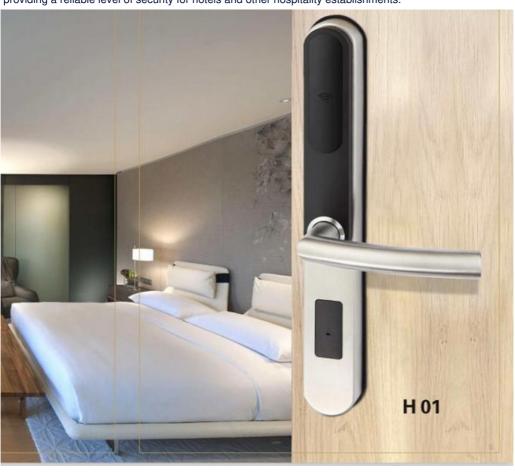

#### **Product Description**

With its electronic keypad and biometric sensors, this lock ensures that only authorized individuals can unlock the door, providing a reliable level of security for hotels and other hospitality establishments.

### Electronic Hotel Lock

- 1.Standalone electronic door lock with RFID technology.
- 2.Compatible with Ela ENergy Saver