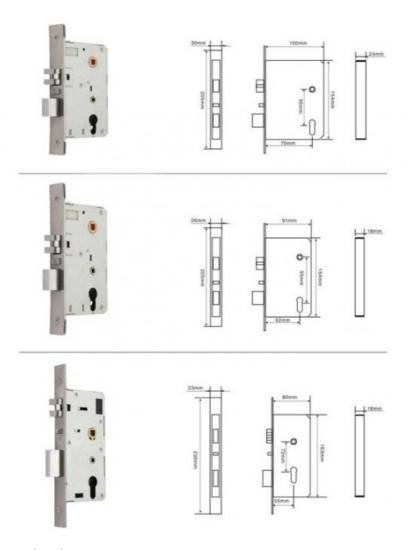

## High Quality Combination Silm Smart Hotel Lock door lock with biometric

| parts         | Material            | Technology surface treatment |
|---------------|---------------------|------------------------------|
| lock tongue   | Zinc Alloy          | Light branding               |
| side tongue   | Zinc Alloy          | Light branding               |
| panel         | 304 stainless steel | Anodizing                    |
| handle        | 304 stainless steel | Anodizing                    |
| for lock core | HD#(62*95mm)        | HK#(70*95mm)                 |