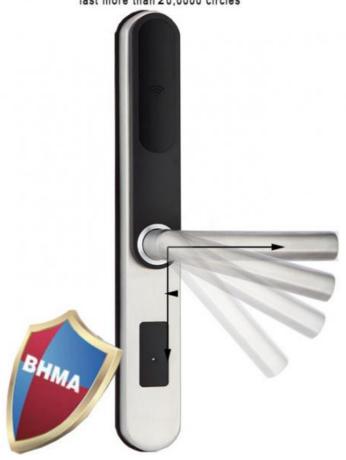

20,0000 Circle Test
Passed America military ANSI/BHMA AI56 Test last more than 20,0000 circles