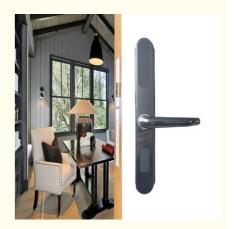

## Combination Slim Smart Hotel Lock , Electronic Door Lock With Biometric

#### **Product Description**

With its electronic keypad and biometric sensors, this lock ensures that only authorized individuals can unlock the door, providing a reliable level of security for hotels and other hospitality establishments.