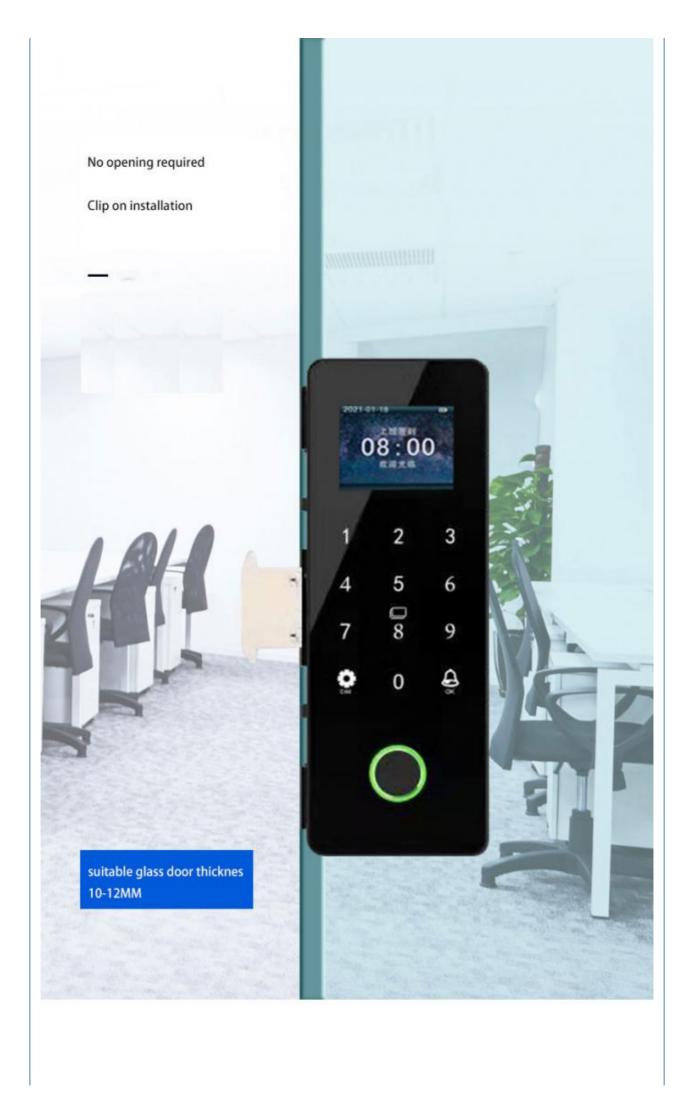

## product size

Lock tongue material: stainless steel Fingerprint capacity:100pcs

Voice support: English Password capacity:1000pcs

Operating temperature: -20°C-55°C IC card capacity:1000pcs

Supply voltage:DC4-6V Applicable door thickness:10-12mm

### How to choose a suitable door type

The single door has no border, and the other side is a wall

> Installation requirements Glass thickness: 1.0-1.2mm Glass gap: 0.4-1.2mm

and the other side is glass

Installation requirements Glass thickness: 1.0-1.2mm Glass gap: 0.4-1.2mm