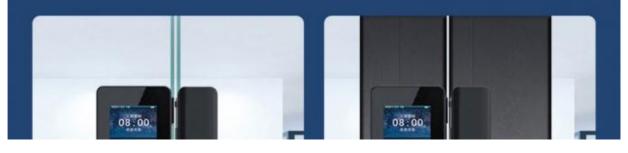

### How to choose a suitable door type

The single door has no border, and the other side is a wall

> Installation requirements Glass thickness: 1.0-1.2mm Glass gap: 0.4-1.2mm

and the other side is glass

Installation requirements Glass thickness: 1.0-1.2mm Glass gap: 0.4-1.2mm