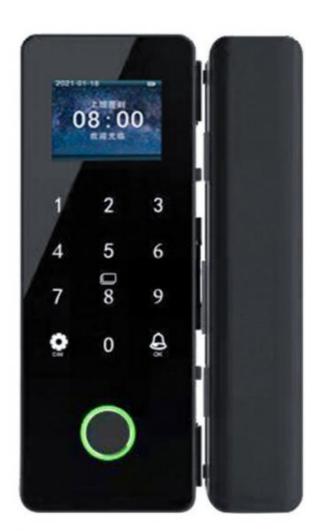

#### **Product Specification**

Product Name: Rim Lock Glass Lock

Network: Wif

Name: Smart Home Fingerprint Lock

• Door Type: Glass Door, Wood Door, Steel Door,

Stainless Steel Door, Aluminum Door

Application: Apartment\home\HOTEL

Material: Aluminum Alloy

Suitable For: Widely

Function: Multi-functionDoor Thickness: 45-70mm

Unlock Method: Semiconductor Fingerprint + MFcard +

Password + Key + WIFI+REMOTE

• Ways To Open: APP+Fingerprint+password+key

**Door thickness** 40-110mm

Unlock Method Card+Code+Key+Fingerprint+smartPhone

Ways to Open APP+Fingerprint

Warranty period 2 years

Power supply 4 AA battery

The lock also has the ability to connect to a home automation system, allowing users to control access to their homes remotely. Additionally, it can store multiple user codes and can be programmed to automatically unlock at specific times of the day. This makes it an ideal choice for homeowners who want to increase the security of their homes while also providing convenience.