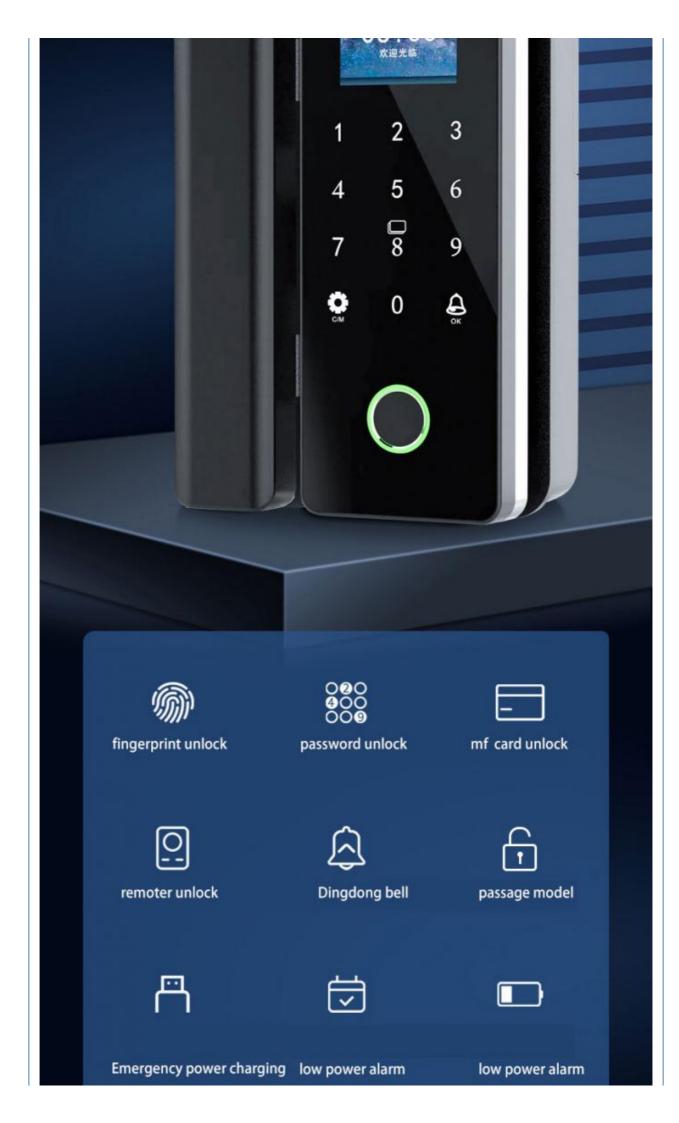

Material: Aluminum Alloy

Suitable For: Widely

Function: Multi-functionDoor Thickness: 45-70mm

Unlock Method: Semiconductor Fingerprint + MFcard +

Password + Key + WIFI+REMOTE

• Ways To Open: APP+Fingerprint+password+key

**Door thickness** 40-110mm

Unlock Method Card+Code+Key+Fingerprint+smartPhone

Ways to Open APP+Fingerprint

Warranty period 2 years

Power supply 4 AA battery

The lock also has the ability to connect to a home automation system, allowing users to control access to their homes remotely. Additionally, it can store multiple user codes and can be programmed to automatically unlock at specific times of the day. This makes it an ideal choice for homeowners who want to increase the security of their homes while also providing convenience.

# Semiconductor fingerprint

Imported DSP processor, fast identification / safety / fast

Increase the sensing speed to 0.5 seconds