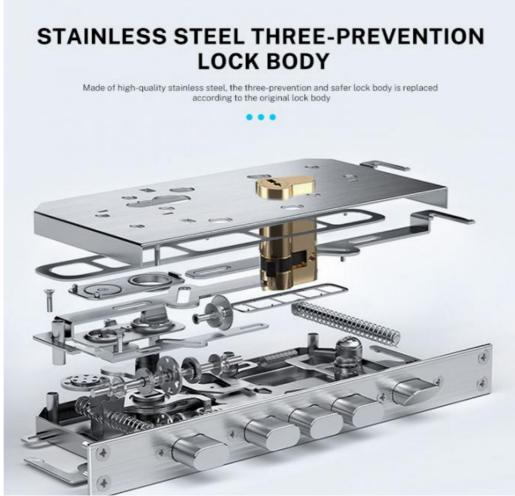

### **PAREMETERS**

enemgercy power charging

stronger hooks Locking tongue

## product size

Lock tongue material: stainless steel Fingerprint capacity:100pcs

Voice support: English Password capacity:1000pcs

Operating temperature: -20°C-55°C IC card capacity:1000pcs

Supply voltage:DC4-6V Applicable door thickness:10-12mm