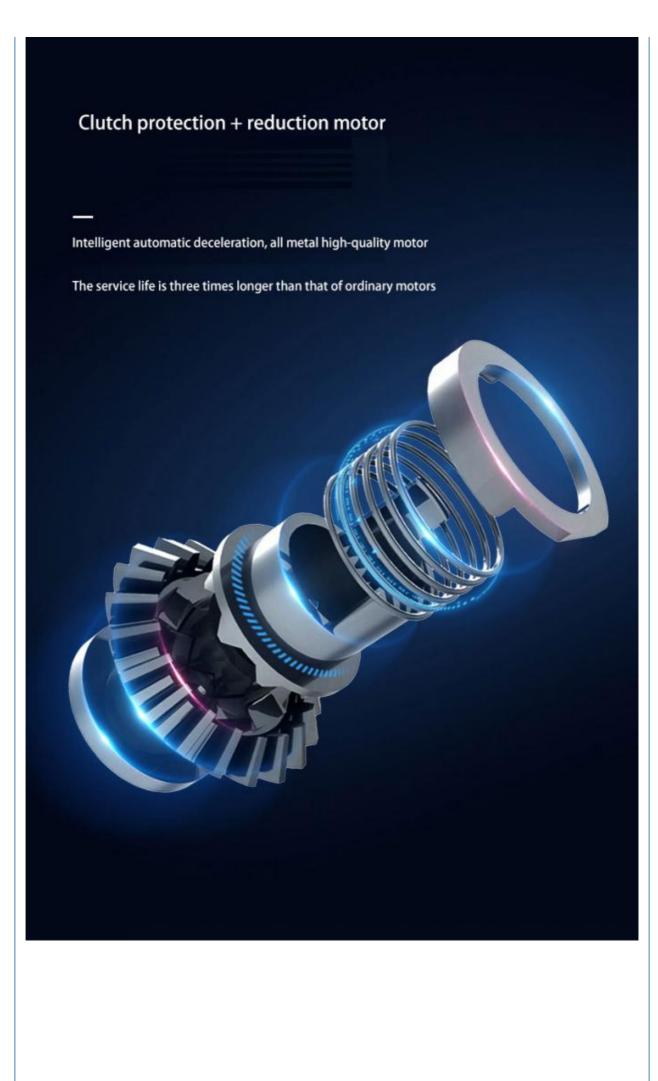

dely Usage

Function Multi-function

**Door thickness** 40-110mm

Unlock Method Card+Code+Key+Fingerprint+smartPhone

Ways to Open APP+Fingerprint

Warranty period 2 years

Power supply 4 AA battery

The lock also has the ability to connect to a home automation system, allowing users to control access to their homes remotely. Additionally, it can store multiple user codes and can be programmed to automatically unlock at specific times of the day. This makes it an ideal choice for homeowners who want to increase the security of their homes while also providing convenience.









automatic close lock

**English voice navigation** 

# Semiconductor fingerprint

Imported DSP processor, fast identification / safety / fast

Increase the sensing speed to 0.5 seconds





# HD color display







## **Excel report output**

You can view the door opening record directly or export it

View employee attendance records at any time



### **PAREMETERS**

enemgercy power charging



stronger hooks Locking tongue



## product size



Lock tongue material: stainless steel Fingerprint capacity:100pcs

Voice support: English Password capacity:1000pcs

Operating temperature: -20°C-55°C IC card capacity:1000pcs

Supply voltage:DC4-6V Applicable door thickness:10-12mm

Power supply mode:4pcs AA batteries

### How to choose a suitable door type



The single door has no border, and the other side is a wall

> Installation requirements Glass thickness: 1.0-1.2mm Glass gap: 0.4-1.2mm



and the other side is glass

Installation requirements Glass thickness: 1.0-1.2mm Glass gap: 0.4-1.2mm