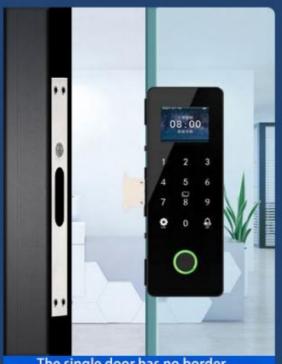

### How to choose a suitable door type

The single door has no border, and the other side is a wall

> Installation requirements Glass thickness: 1.0-1.2mm Glass gap: 0.4-1.2mm

and the other side is glass

Installation requirements Glass thickness: 1.0-1.2mm Glass gap: 0.4-1.2mm