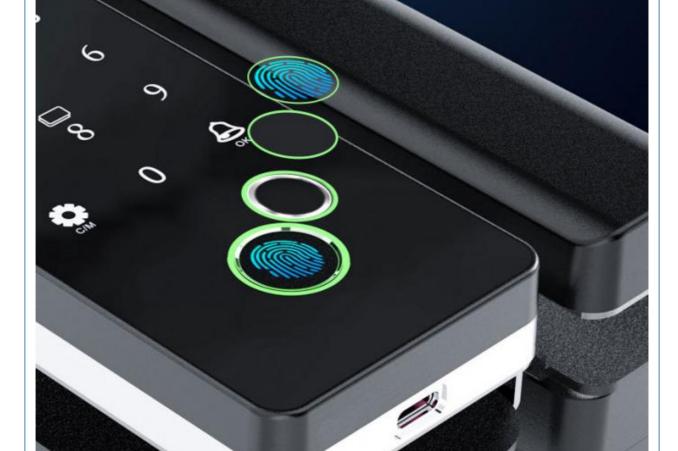

# Semiconductor fingerprint

Imported DSP processor, fast identification / safety / fast

Increase the sensing speed to 0.5 seconds

# HD color display

## product size

Lock tongue material: stainless steel Fingerprint capacity:100pcs

Voice support: English Password capacity:1000pcs

Operating temperature: -20°C-55°C IC card capacity:1000pcs

Supply voltage:DC4-6V Applicable door thickness:10-12mm