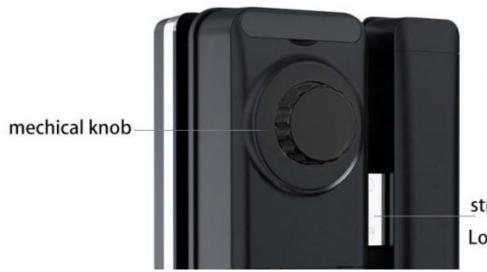

4 AA battery

The lock also has the ability to connect to a home automation system, allowing users to control access to their homes remotely. Additionally, it can store multiple user codes and can be programmed to automatically unlock at specific times of the day. This makes it an ideal choice for homeowners who want to increase the security of their homes while also providing convenience.









automatic close lock

**English voice navigation** 

# Semiconductor fingerprint

Imported DSP processor, fast identification / safety / fast

Increase the sensing speed to 0.5 seconds





# HD color display







## **Excel report output**

You can view the door opening record directly or export it

View employee attendance records at any time



### **PAREMETERS**

enemgercy power charging



stronger hooks Locking tongue



## product size



Lock tongue material: stainless steel Fingerprint capacity:100pcs

Voice support: English Password capacity:1000pcs

Operating temperature: -20°C-55°C IC card capacity:1000pcs

Supply voltage:DC4-6V Applicable door thickness:10-12mm

Power supply mode:4pcs AA batteries

### How to choose a suitable door type



The single door has no border, and the other side is a wall

> Installation requirements Glass thickness: 1.0-1.2mm Glass gap: 0.4-1.2mm



and the other side is glass

Installation requirements Glass thickness: 1.0-1.2mm Glass gap: 0.4-1.2mm





### **Details Images**



### Home lock basic configuration

Front panel, rear panel, mortise, two high-frequency MF cards, two mechanical keys, one set of fixing screws, one copy of ho