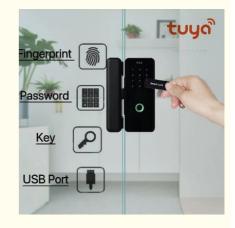

Material: Aluminum Alloy

Suitable For: Widely

Function: Multi-functionDoor Thickness: 45-70mm

Unlock Method: Semiconductor Fingerprint + MFcard +

Password + Key + WIFI+REMOTE

• Ways To Open: APP+Fingerprint+password+key

**Door thickness** 40-110mm

Unlock Method Card+Code+Key+Fingerprint+smartPhone

Ways to Open APP+Fingerprint

Warranty period 2 years

Power supply 4 AA battery

The lock also has the ability to connect to a home automation system, allowing users to control access to their homes remotely. Additionally, it can store multiple user codes and can be programmed to automatically unlock at specific times of the day. This makes it an ideal choice for homeowners who want to increase the security of their homes while also providing convenience.