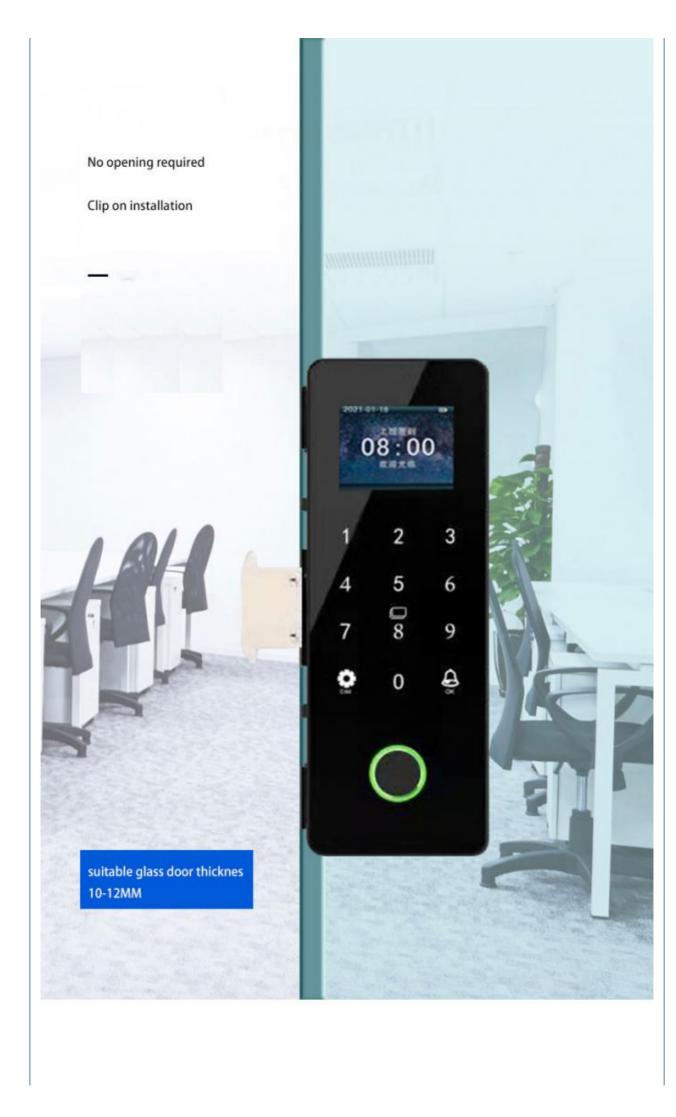

### product size

Lock tongue material: stainless steel Fingerprint capacity:100pcs

Voice support: English Password capacity:1000pcs

Operating temperature: -20°C-55°C IC card capacity:1000pcs

Supply voltage:DC4-6V Applicable door thickness:10-12mm

### How to choose a suitable door type

The single door has no border, and the other side is a wall

> Installation requirements Glass thickness: 1.0-1.2mm Glass gap: 0.4-1.2mm

and the other side is glass

Installation requirements Glass thickness: 1.0-1.2mm Glass gap: 0.4-1.2mm