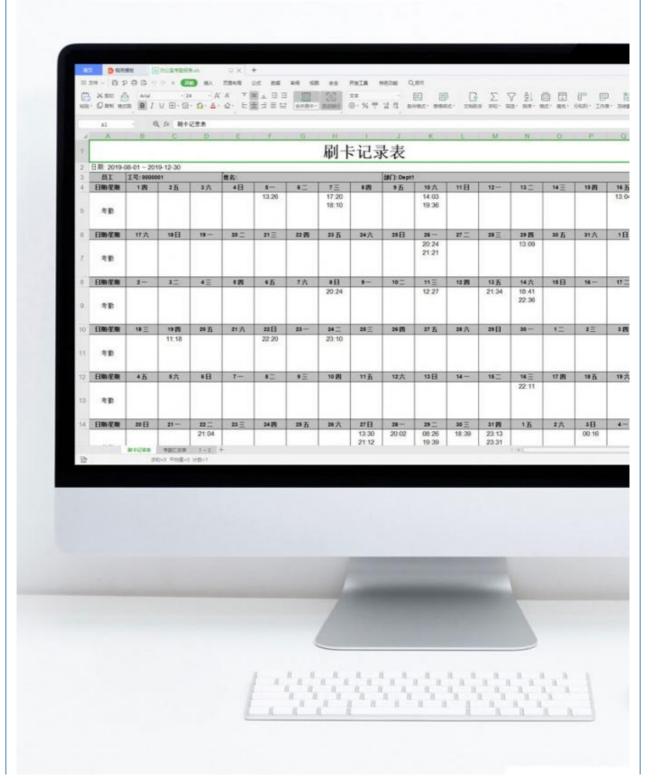

### **Excel report output**

You can view the door opening record directly or export it

View employee attendance records at any time