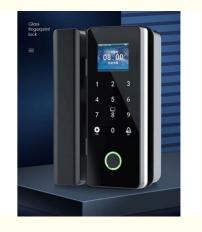

# Fingerprint Door Lock door lock with code and fingerprint

Door Type Glass door, Wood door, Steel door, Stainless Steel door,

Aluminum door

Place of Origin Guangdong, China

Brand Name ELA

Model Number K171

Unlock Method Card+Code+Key+Fingerprint+smartPhone

Ways to Open APP+Fingerprint

Warranty period 2 years

Power supply 4 AA battery

Fingerprint Door Lock is a type of password door lock that uses fingerprint recognition technology to unlock the door. This technology works by capturing an image of the user's fingerprint and storing it in the lock's memory. When the user wants to unlock the door, they place their finger on the keypad and wait for the lock to recognize their fingerprint. If the fingerprint matches the one stored in the lock's memory, the lock will open, and the user can enter their home or office.