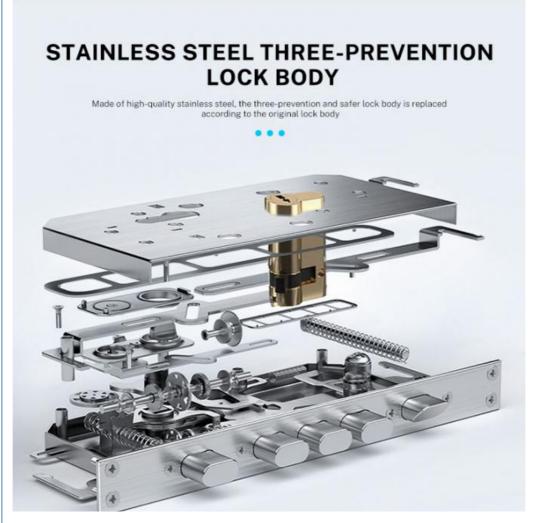

### **PAREMETERS**

enemgercy power charging

stronger hooks Locking tongue

### product size

Lock tongue material: stainless steel Fingerprint capacity:100pcs

Voice support: English Password capacity:1000pcs

Operating temperature: -20°C-55°C IC card capacity:1000pcs

Supply voltage:DC4-6V Applicable door thickness:10-12mm