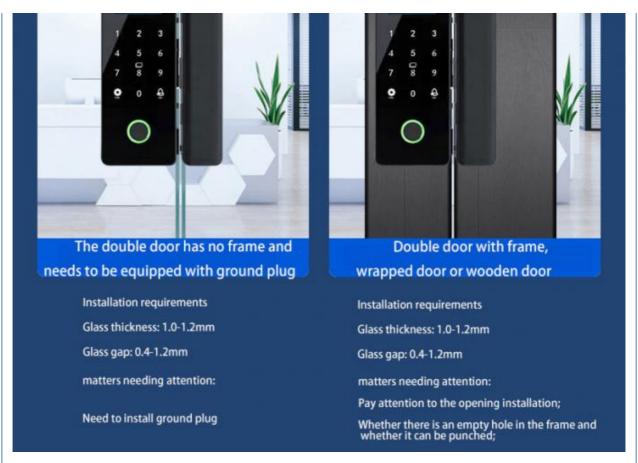

### How to choose a suitable door type

The single door has no border, and the other side is a wall

> Installation requirements Glass thickness: 1.0-1.2mm Glass gap: 0.4-1.2mm

and the other side is glass

Installation requirements Glass thickness: 1.0-1.2mm Glass gap: 0.4-1.2mm