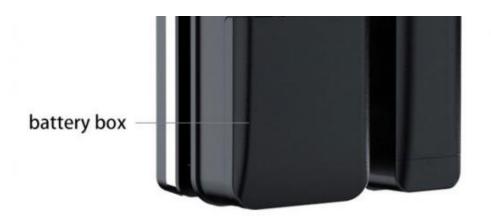

int

Warranty period 2 years

Power supply 4 AA battery

Fingerprint Door Lock is a type of password door lock that uses fingerprint recognition technology to unlock the door. This technology works by capturing an image of the user's fingerprint and storing it in the lock's memory. When the user wants to unlock the door, they place their finger on the keypad and wait for the lock to recognize their fingerprint. If the fingerprint matches the one stored in the lock's memory, the lock will open, and the user can enter their home or office.









## **HD** color display







### **Excel report output**

You can view the door opening record directly or export it

View employee attendance records at any time



### **PAREMETERS**

enemgercy power charging



stronger hooks Locking tongue



### product size



Lock tongue material: stainless steel Fingerprint capacity:100pcs

Voice support: English Password capacity:1000pcs

Operating temperature: -20°C-55°C IC card capacity:1000pcs

Supply voltage:DC4-6V Applicable door thickness:10-12mm

Power supply mode:4pcs AA batteries

### How to choose a suitable door type



The single door has no border, and the other side is a wall

> Installation requirements Glass thickness: 1.0-1.2mm Glass gap: 0.4-1.2mm



and the other side is glass

Installation requirements Glass thickness: 1.0-1.2mm Glass gap: 0.4-1.2mm





### **Details Images**



### Home lock basic configuration

Front panel, rear panel, mortise, two high-frequency MF cards, two mechanical keys, one set of fixing screws, one copy of hole drawing, one manual.

Our sur