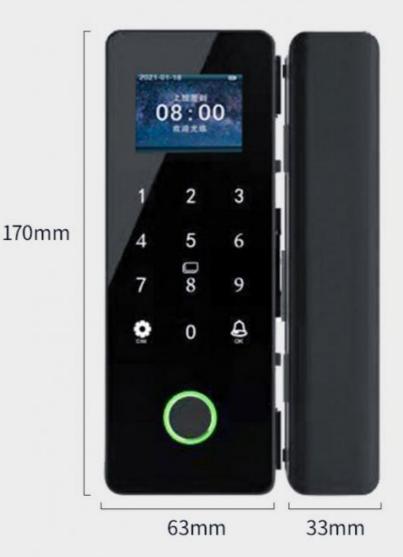

### product size

Lock tongue material: stainless steel Fingerprint capacity:100pcs

Voice support: English Password capacity:1000pcs

Operating temperature: -20°C-55°C IC card capacity:1000pcs

Supply voltage:DC4-6V Applicable door thickness:10-12mm

Power supply mode:4pcs AA batteries