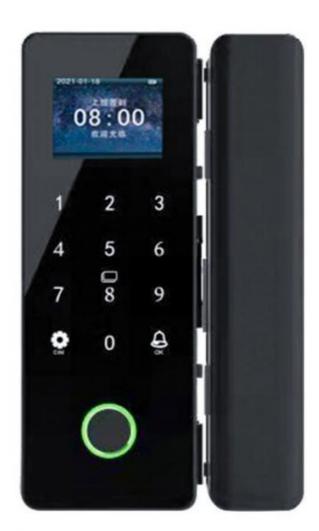

## **HD** color display

### product size

Lock tongue material: stainless steel Fingerprint capacity:100pcs

Voice support: English Password capacity:1000pcs

Operating temperature: -20°C-55°C IC card capacity:1000pcs

Supply voltage:DC4-6V Applicable door thickness:10-12mm