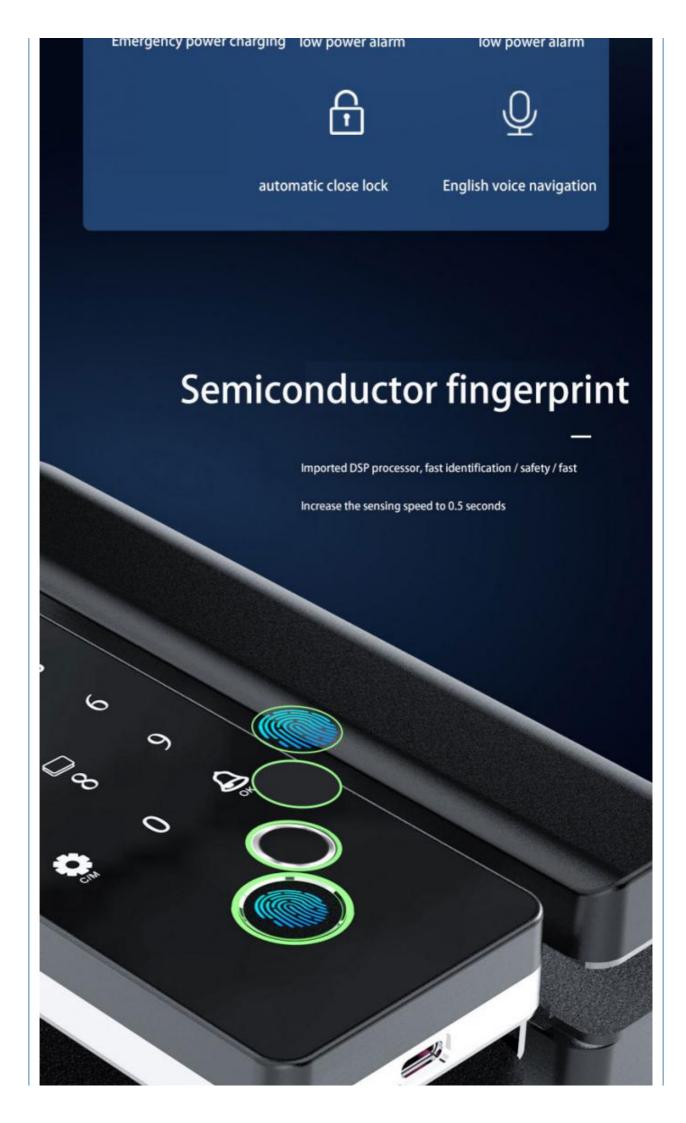

Unlock Method Card+Code+Key+Fingerprint+smartPhone

Ways to Open APP+Fingerprint

Warranty period 2 years

Power supply 4 AA battery

Fingerprint Door Lock is a type of password door lock that uses fingerprint recognition technology to unlock the door. This technology works by capturing an image of the user's fingerprint and storing it in the lock's memory. When the user wants to unlock the door, they place their finger on the keypad and wait for the lock to recognize their fingerprint. If the fingerprint matches the one stored in the lock's memory, the lock will open, and the user can enter their home or office.

### product size

Lock tongue material: stainless steel Fingerprint capacity:100pcs

Voice support: English Password capacity:1000pcs

Operating temperature: -20°C-55°C IC card capacity:1000pcs

Supply voltage:DC4-6V Applicable door thickness:10-12mm