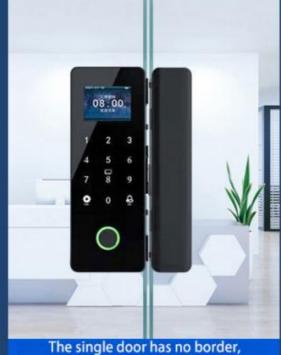

### How to choose a suitable door type

The single door has no border, and the other side is a wall

> Installation requirements Glass thickness: 1.0-1.2mm Glass gap: 0.4-1.2mm

and the other side is glass

Installation requirements Glass thickness: 1.0-1.2mm Glass gap: 0.4-1.2mm