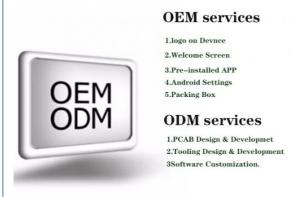

### Home lock basic configuration

Front panel, rear panel, mortise, two high-frequency MF cards, two mechanical keys, one set of fixing screws, one copy of hole drawing, one manual.

Our survices

- 1. We provide 2% spare part for free;
- 2. We provide OEM and ODM service;
- 3. All items come with 2 years warranty;
- 4. We provide our lock ,your safety and satisfaction
- 5. Technical support will be offered through all the after-sales service.
- 6. During warranty period, our factory will offer free service for replacement;
- 7. Beyond warranty, we can also offer