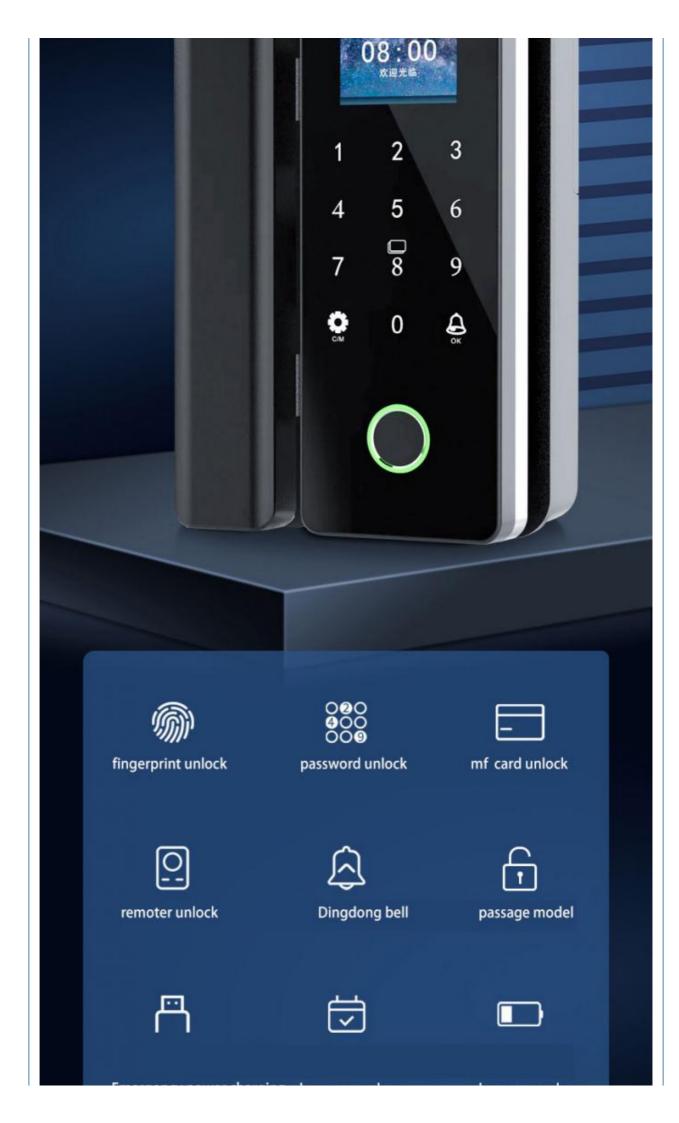

Unlock Method Card+Code+Key+Fingerprint+smartPhone

Ways to Open APP+Fingerprint

Warranty period 2 years

Power supply 4 AA battery

Fingerprint Door Lock is a type of password door lock that uses fingerprint recognition technology to unlock the door. This technology works by capturing an image of the user's fingerprint and storing it in the lock's memory. When the user wants to unlock the door, they place their finger on the keypad and wait for the lock to recognize their fingerprint. If the fingerprint matches the one stored in the lock's memory, the lock will open, and the user can enter their home or office.

### **Excel report output**

You can view the door opening record directly or export it

View employee attendance records at any time

### **PAREMETERS**

enemgercy power charging

stronger hooks Locking tongue