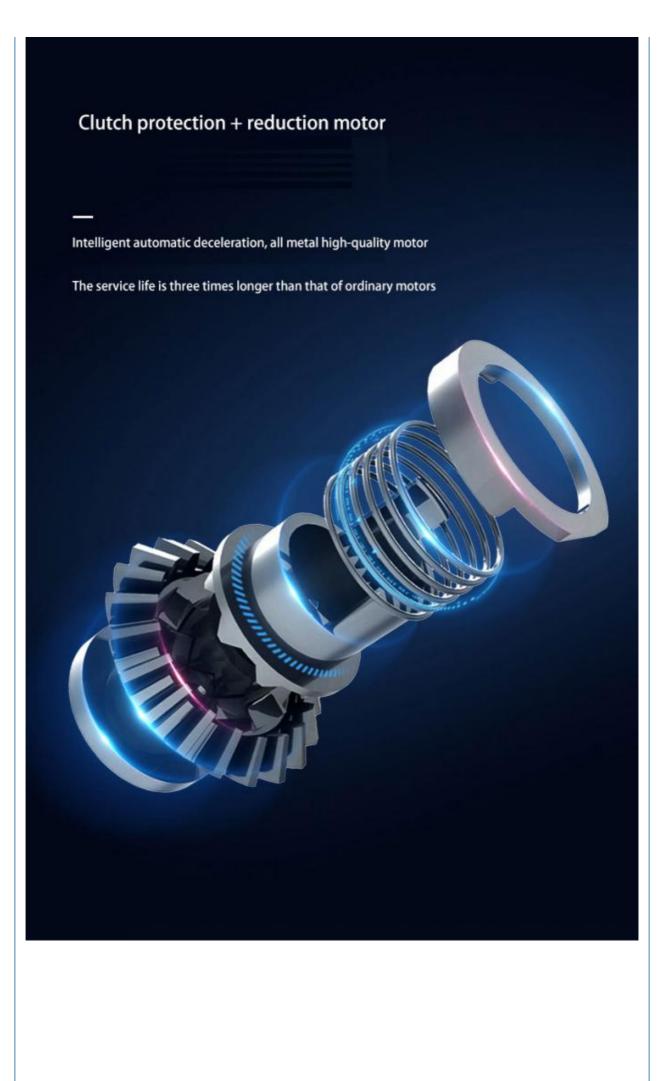

t

Product Name Smart Fingerprint Door Lock

**Color** Black

Suitable for Widely Usage

Function Multi-function

**Door thickness** 40-110mm

Unlock Method Card+Code+Key+Fingerprint+smartPhone

Ways to Open APP+Fingerprint

Warranty period 2 years

Power supply 4 AA battery

Fingerprint Door Lock is a type of password door lock that uses fingerprint recognition technology to unlock the door. This technology works by capturing an image of the user's fingerprint and storing it in the lock's memory. When the user wants to unlock the door, they place their finger on the keypad and wait for the lock to recognize their fingerprint. If the fingerprint matches the one stored in the lock's memory, the lock will open, and the user can enter their home or office.









## **HD** color display







### **Excel report output**

You can view the door opening record directly or export it

View employee attendance records at any time



### **PAREMETERS**

enemgercy power charging



stronger hooks Locking tongue



### product size



Lock tongue material: stainless steel Fingerprint capacity:100pcs

Voice support: English Password capacity:1000pcs

Operating temperature: -20°C-55°C IC card capacity:1000pcs

Supply voltage:DC4-6V Applicable door thickness:10-12mm

Power supply mode:4pcs AA batteries

### How to choose a suitable door type



The single door has no border, and the other side is a wall

> Installation requirements Glass thickness: 1.0-1.2mm Glass gap: 0.4-1.2mm



and the other side is glass

Installation requirements Glass thickness: 1.0-1.2mm Glass gap: 0.4-1.2mm