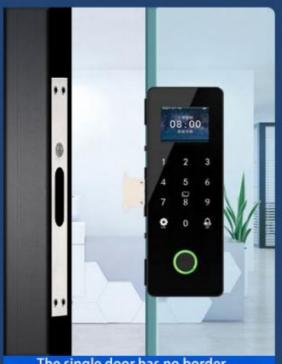

their finger on the keypad and wait for the lock to recognize their fingerprint. If the fingerprint matches the one stored in the lock's memory, the lock will open, and the user can enter their home or office.









## **HD** color display







### **Excel report output**

You can view the door opening record directly or export it

View employee attendance records at any time



### **PAREMETERS**

enemgercy power charging



stronger hooks Locking tongue



### product size



Lock tongue material: stainless steel Fingerprint capacity:100pcs

Voice support: English Password capacity:1000pcs

Operating temperature: -20°C-55°C IC card capacity:1000pcs

Supply voltage:DC4-6V Applicable door thickness:10-12mm

Power supply mode:4pcs AA batteries

### How to choose a suitable door type



The single door has no border, and the other side is a wall

> Installation requirements Glass thickness: 1.0-1.2mm Glass gap: 0.4-1.2mm



and the other side is glass

Installation requirements Glass thickness: 1.0-1.2mm Glass gap: 0.4-1.2mm





### **Details Images**



### Home lock basic configuration

Front panel, rear panel, mortise, two high-frequency MF cards, two mechanical keys, one set of fixing screws, one copy of hole drawing, one manual.

Our survices



- 1. We provide 2% spare part for free;
- 2. We provide OEM and ODM service;
- 3. All items come with 2 years warranty;
- 4. We provide our lock ,your safety and satisfaction
- 5. Technical support will be offered through all the after-sales service.
- 6. During warranty period, our factory will offer free service for repl