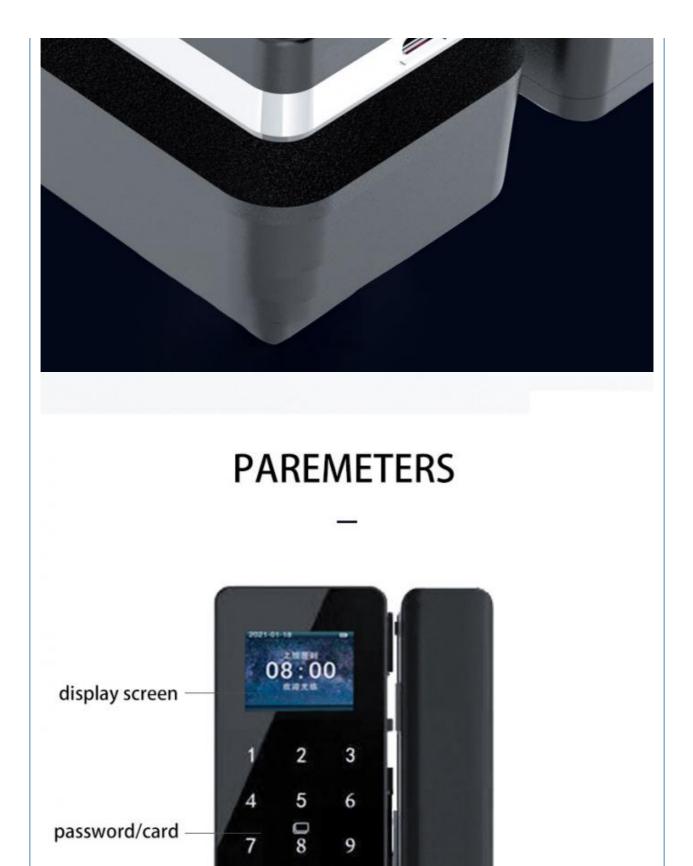

# HD color display

#### **Product Specification**

• Type:

• Door Type:

Tuya Smart Fingerprint Lock

Semiconductor Fingerprint + MFcard +

Password + Key + WIFI+REMOTE Smart Lock Front Door Fingerprint

9999 Acre/Acres per Day

Glass Door, Wood Door, Steel Door, Stainless Steel Door, Aluminum Door

Apartment

Aluminum Alloy

Widely Usage

- Unlock Method:
- Product Name:
- Application:
- Material:
- Suitable For:
- Function:
- Door Thickness:
- Ways To Open:
- Mortise Option:
- Port:
- Highlight:
- Multi-function 45-70mm
- APP+Fingerprint