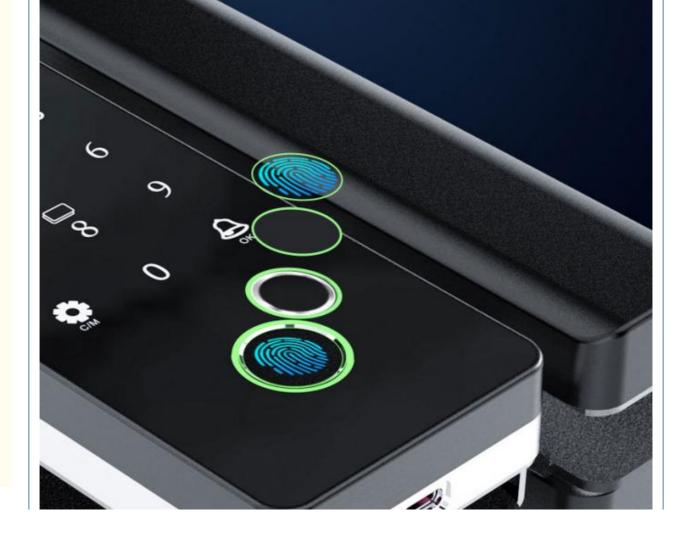

# Semiconductor fingerprint

Imported DSP processor, fast identification / safety / fast

Increase the sensing speed to 0.5 seconds

0

0

0

anomaarcu nawar charaina

fingerprint