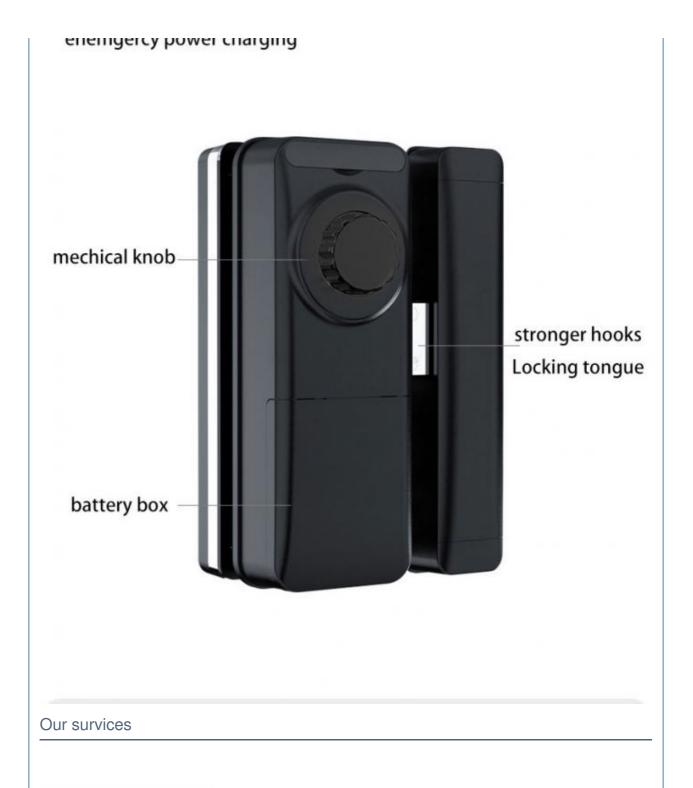

# Semiconductor fingerprint

Imported DSP processor, fast identification / safety / fast

Increase the sensing speed to 0.5 seconds

0

0

0

anomaarcu nawar charaina

fingerprint