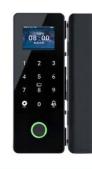

# HD color display

# Semiconductor fingerprint

Imported DSP processor, fast identification / safety / fast

Increase the sensing speed to 0.5 seconds

0

0

0

anomaarcu nawar charaina

fingerprint