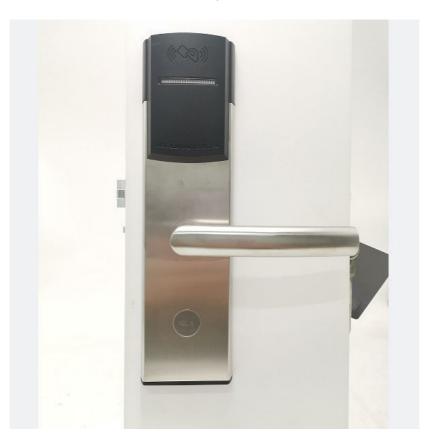

### **Product Specification**

• Network: SDK

Material: 201 Stainless Steel

• Application: Hotel, Apartments, Office, School,

Government Etc

Color: Silver/BlackDoor Thickness: 35-55mm

PMS: Fidelio/Opera/OthersUnlock Way: Card+Mechanical Key

• Door Type: Glass Door, Wood Door, Steel Door,

Stainless Steel Door, Aluminum Door

Warranty: 2 Years

Mortise: America Mortise
Port: Shenzhen/goangzhou
Highlight: Hotel RFID Card Door Lock,

Smart Lock Fingerprint Door Lock,
Hotel RFID Door Lock Fingerprint