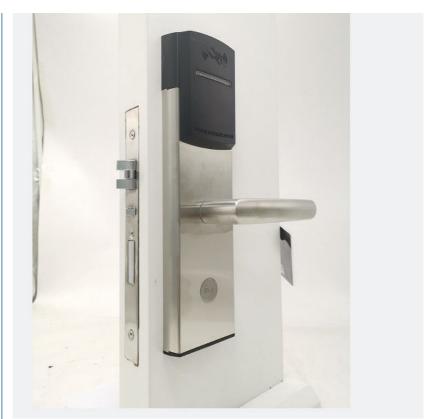

## Hotel RFID Card Door Lock / Smart Lock Fingerprint Door Lock

### **Product Specification**

• Network: SDK

Material: 201 Stainless Steel

• Application: Hotel, Apartments, Office, School,

Government Etc

Color: Silver/BlackDoor Thickness: 35-55mm

PMS: Fidelio/Opera/OthersUnlock Way: Card+Mechanical Key

• Door Type: Glass Door, Wood Door, Steel Door,

Stainless Steel Door, Aluminum Door

Warranty: 2 Years

Mortise: America Mortise
Port: Shenzhen/goangzhou
Highlight: Hotel RFID Card Door Lock,

Smart Lock Fingerprint Door Lock,
Hotel RFID Door Lock Fingerprint