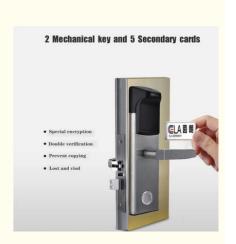

## Hotel RFID Card Door Lock / Smart Lock Fingerprint Door Lock

## **Packing List**

1.1 set of front and rear mechanical parts

2.1 set of screw packs

3.five cards

4.two mechanical keys

5.one instruction manual

6.one certificate

7.one mechanical lock body