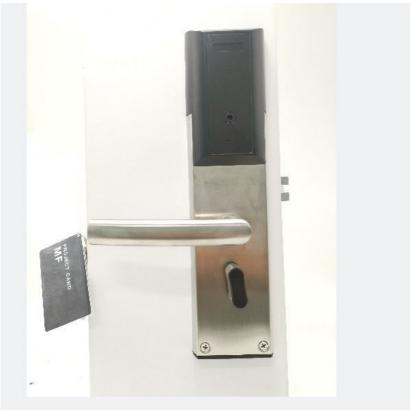

## Hotel RFID Card Door Lock / Smart Lock Fingerprint Door Lock

### **Product Specification**

• Network: SDK

Material: 201 Stainless Steel

• Application: Hotel, Apartments, Office, School,

Government Etc

Color: Silver/BlackDoor Thickness: 35-55mm

PMS: Fidelio/Opera/OthersUnlock Way: Card+Mechanical Key

• Door Type: Glass Door, Wood Door, Steel Door,

Stainless Steel Door, Aluminum Door

Warranty: 2 Years

Mortise: America Mortise
Port: Shenzhen/goangzhou
Highlight: Hotel RFID Card Door Lock,

Smart Lock Fingerprint Door Lock,
Hotel RFID Door Lock Fingerprint