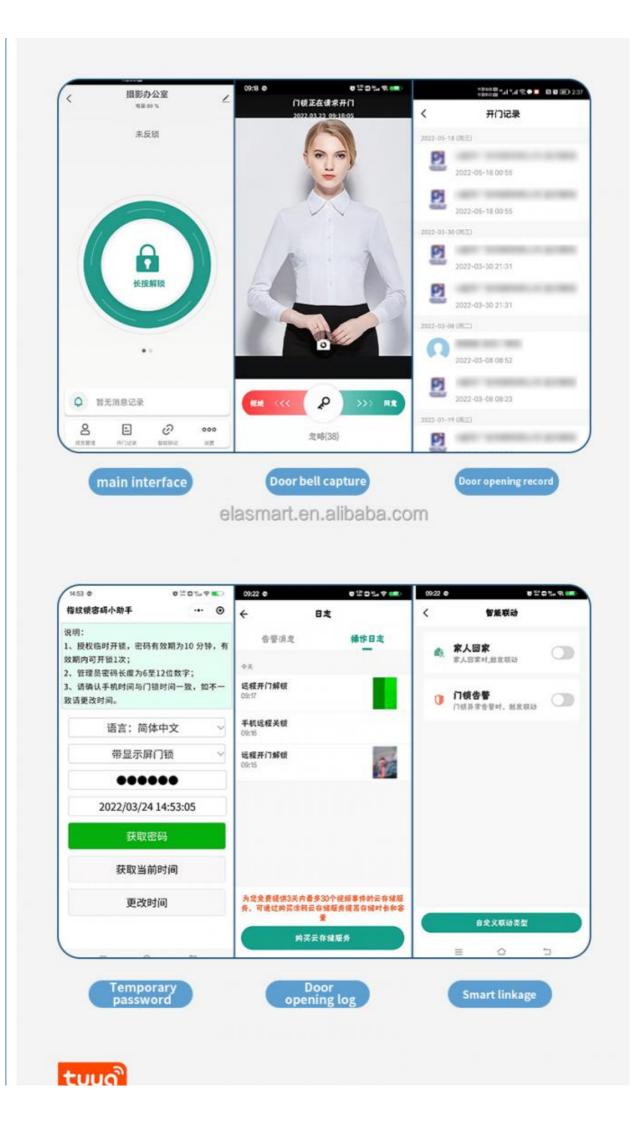

# Smart life starts from the lock

The door opening message can be pushed by the APP at any time Built-in high security network module and complete system Keep track of door lock status at any time

## Doorbell one-key capture Remote one-button unlock

The visitor presses the doorbell. takes a snapshot and pushes it to the mobile phone, and after confirming the visitor's information the door can be unlocked remotely with one key

# Remote send unlock password

single password/Limited password Cyclic password/permanent password

#### Single password

The password is invalid onceused. It is suitable for housewatching, cleaning, housekeepin!property management and othertem porary doors, more safe and convenient

1

3

#### Limited password

R R J R J R J IE J

The password can be used fol any number of times within a specified range

#### Cyclic password

Cyclic passwords can be used 4 rpepatedly wethin a specified entable all period of time

#### Permanent password

4 The password can be used for any number of times within a specified period