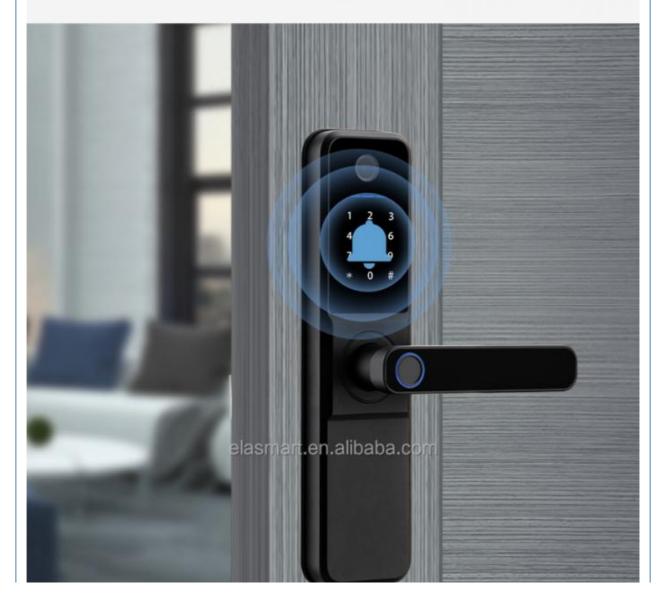

### MULTIPLE UNLOCKING METHODS MEET DIFFERENT NEEDS

TOUCH THE FINGERPRINT SENSOR WITH YOUR FINGER SEMICONDUCTOR BIOMETRIC FINGERPRINT IS EFFECTIVE AGAINST FALSE PRINTS LII

Lours and Kate Mulle