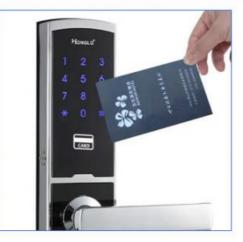

#### 01 SWIPE CARD PASSWORD AREA

Sensing distance of non-contactsensing door 0-25mmSensitive, convenient, safe and reliable