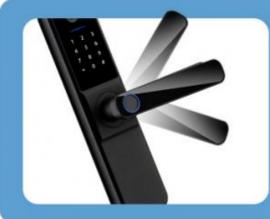

### **FREE HANDLE**

when the verifcation is not successful, the handle is in a free state, which can prevent malicious force from pressing down handles, destroy the internal structure.

elasmart.en.alibaba.com