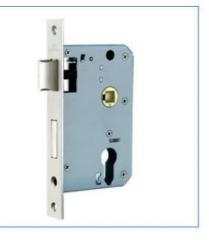

#### **Product Specification**

| <ul> <li>Data Storage Options:</li> </ul> | Cloud                                                                   |
|-------------------------------------------|-------------------------------------------------------------------------|
| Network:                                  | Wifi                                                                    |
| <ul> <li>Product Name:</li> </ul>         | WiFi Fingerprint Door Lock                                              |
| Application:                              | Hotel/apartments/office/school/government<br>Etc                        |
| <ul> <li>Mortise Option:</li> </ul>       | 60*68 C/ C Mortise                                                      |
| • Motor:                                  | Acrylic Surface                                                         |
| <ul> <li>Power Supply:</li> </ul>         | Lithium Battery                                                         |
| • Door Type:                              | Glass Door, Wood Door, Steel Door,<br>Stainless Steel Door              |
| <ul> <li>Door Thickness:</li> </ul>       | 45-70mm                                                                 |
| <ul> <li>Language:</li> </ul>             | Russian                                                                 |
| Unlock Way:                               | 3D Face+cat Eye+ Semiconductor<br>Fingerprint + MFcard + Password + Key |
| • Warranty:                               | 2 Years                                                                 |

### Smart BLE WiFi Fingerprint Electronic Keyless Door Lock Fingerprint Door Lock

| Product Name   | Home Biometric Bingerprint / Password / Key / Electronic Smart Door Lock |
|----------------|--------------------------------------------------------------------------|
| Mortise        | 60*68 C/ C mortise                                                       |
| Material       | Aluminum alloy                                                           |
| Unlock         | Semiconductor fingerprint + MFcard + password + key + TUYA app           |
| Door thickness | 35-55mm                                                                  |
| Warranty       | 2 years                                                                  |
| Power supply   | Lithium battery                                                          |
| Advantage      | Glass panel,children deadbolt safty and Motor locking option             |