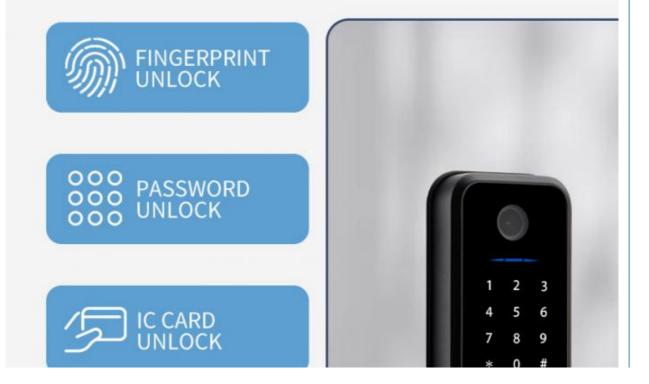

### MULTIPLE UNLOCKING METHODS MEET DIFFERENT NEEDS

TOUCH THE FINGERPRINT SENSOR WITH YOUR FINGER SEMICONDUCTOR BIOMETRIC FINGERPRINT IS EFFECTIVE AGAINST FALSE PRINTS LII

Lours and Kate Mulle