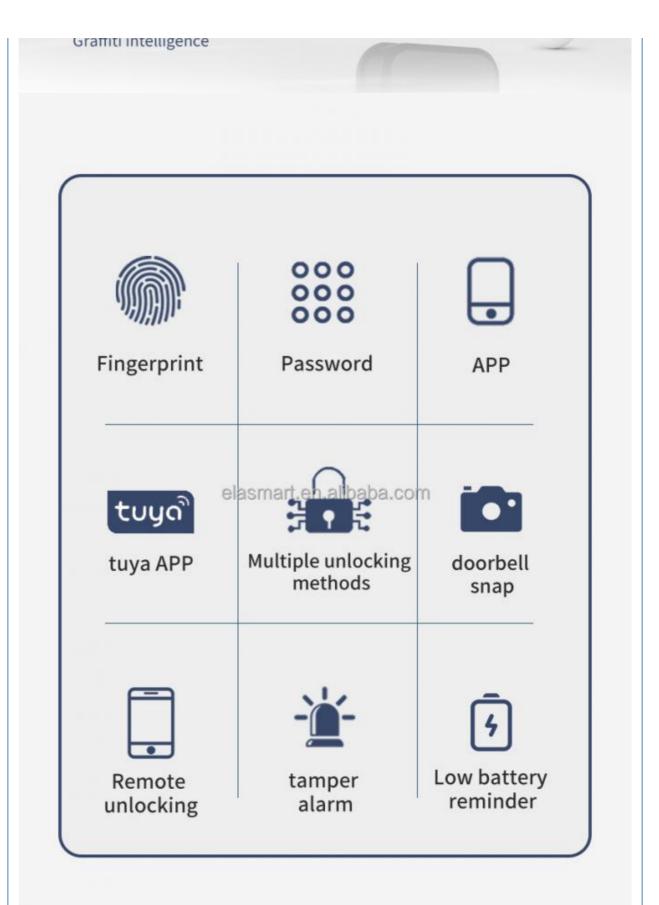

### MULTIPLE UNLOCKING METHODS MEET DIFFERENT NEEDS

TOUCH THE FINGERPRINT SENSOR WITH YOUR FINGER SEMICONDUCTOR BIOMETRIC FINGERPRINT IS EFFECTIVE AGAINST FALSE PRINTS LII

Lours and Kate Mulle

## Doorbell one-key capture Remote one-button unlock

The visitor presses the doorbell. takes a snapshot and pushes it to the mobile phone, and after confirming the visitor's information the door can be unlocked remotely with one key

# **MULTIPLE SECURITY ALARMS**

Anti-prying alarm/trial and error alarm/low battery reminder Keep you and your family safe at all times

# Remote send unlock password

single password/Limited password Cyclic password/permanent password