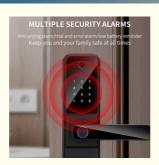

# **MULTIPLE SECURITY ALARMS**

Anti-prying alarm/trial and error alarm/low battery reminder Keep you and your family safe at all times