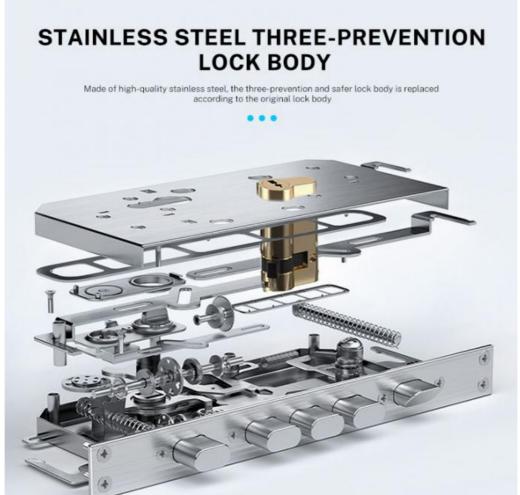

304 stainless steel material, no rust longer lifeWhen the handle is locked, the free state can effectively protecttheinternal mechanical parts.

Home lock basic configuration Front panel, rear panel, mortise, two high-frequency MF cards, two mechanical keys, one set of fixing screws, one copy of hole drawing, one manual.