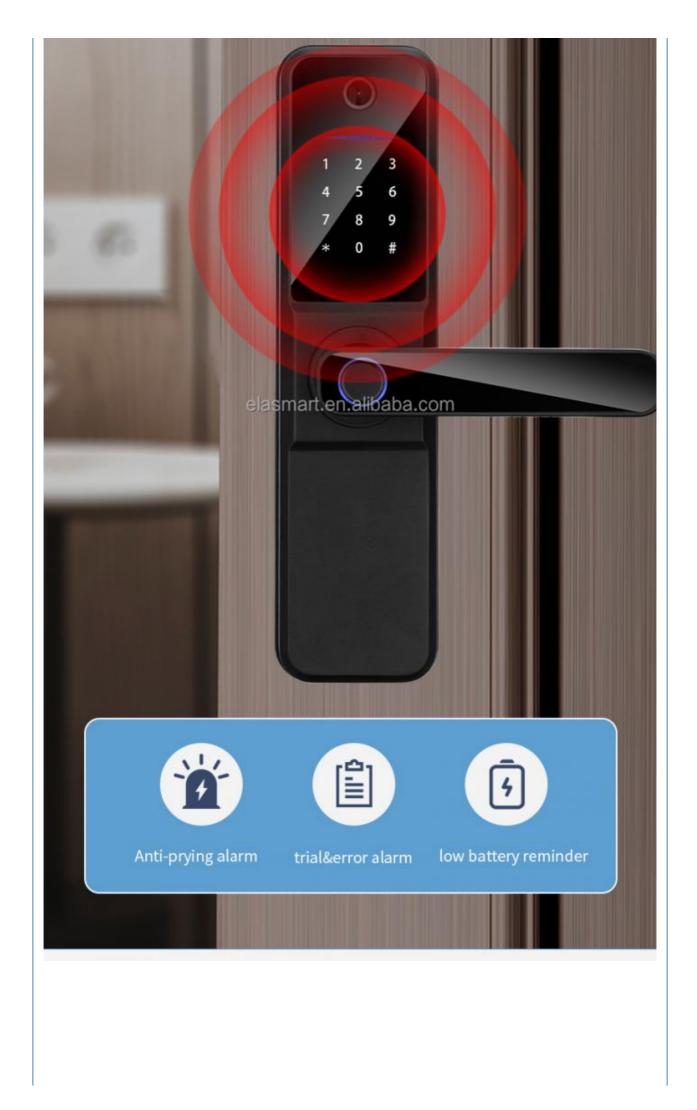

# **MULTIPLE SECURITY ALARMS**

Anti-prying alarm/trial and error alarm/low battery reminder Keep you and your family safe at all times