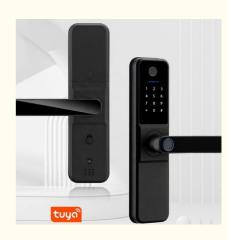

#### WiFi Fingerprint Door Lock Aluminum Alloy Smart BLE Door Lock

#### • Panel And Handle Material: Aluminum Alloy

### Smart BLE WiFi Fingerprint Electronic Keyless Door Lock Fingerprint Door Lock

| Product Name   | Home Biometric Bingerprint / Password / Key / Electronic Smart Door Lock |
|----------------|--------------------------------------------------------------------------|
| Mortise        | 60*68 C/ C mortise                                                       |
| Material       | Aluminum alloy                                                           |
| Unlock         | Semiconductor fingerprint + MFcard + password + key + TUYA app           |
| Door thickness | 35-55mm                                                                  |
| Warranty       | 2 years                                                                  |
| Power supply   | Lithium battery                                                          |
| Advantage      | Glass panel,children deadbolt safty and Motor locking option             |