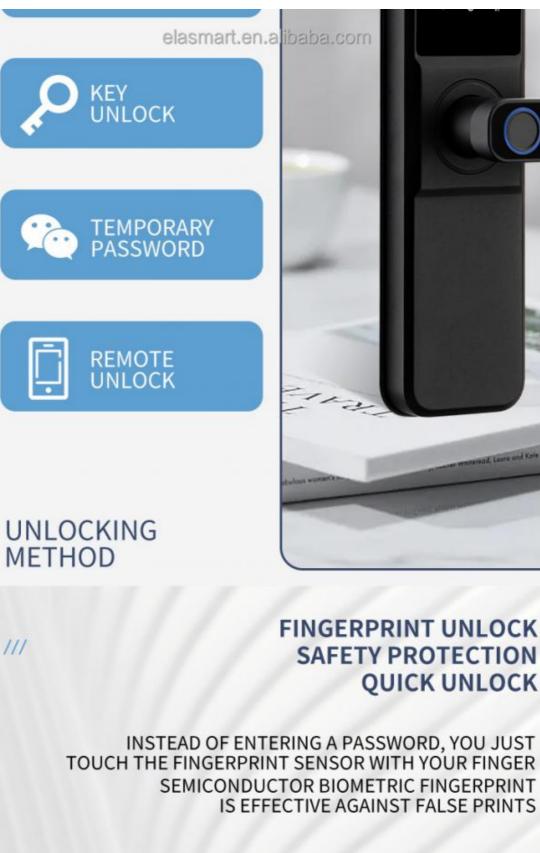

### MULTIPLE UNLOCKING METHODS MEET DIFFERENT NEEDS

TOUCH THE FINGERPRINT SENSOR WITH YOUR FINGER SEMICONDUCTOR BIOMETRIC FINGERPRINT IS EFFECTIVE AGAINST FALSE PRINTS LII

Lours and Kate Mulle