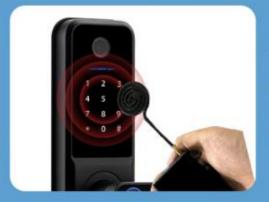

## Doorbell one-key capture Remote one-button unlock

The visitor presses the doorbell. takes a snapshot and pushes it to the mobile phone, and after confirming the visitor's information the door can be unlocked remotely with one key