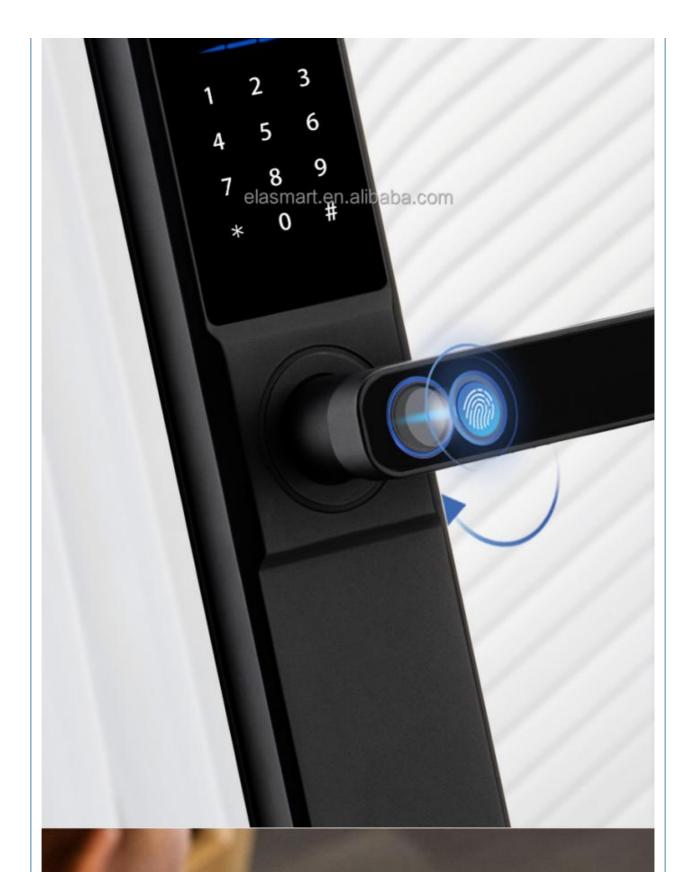

### MULTIPLE UNLOCKING METHODS MEET DIFFERENT NEEDS

TOUCH THE FINGERPRINT SENSOR WITH YOUR FINGER SEMICONDUCTOR BIOMETRIC FINGERPRINT IS EFFECTIVE AGAINST FALSE PRINTS LII

Lours and Kate Mulle