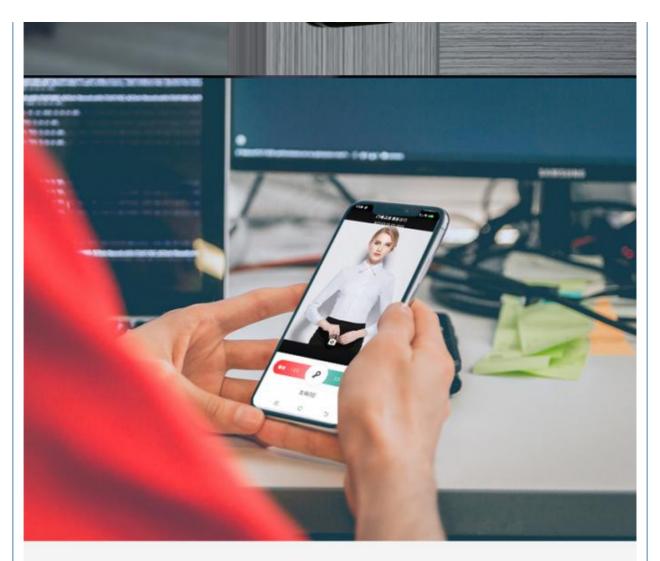

## Doorbell one-key capture Remote one-button unlock

The visitor presses the doorbell. takes a snapshot and pushes it to the mobile phone, and after confirming the visitor's information the door can be unlocked remotely with one key