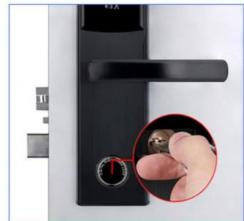

#### 02 HIDDEN MECHANICAL KEYHOLE

Concealed design, anti-clogging anti-ash layer, more beautiful open the pharmacist's cover in case of power failure or emergency, and use the mechanical key to open it