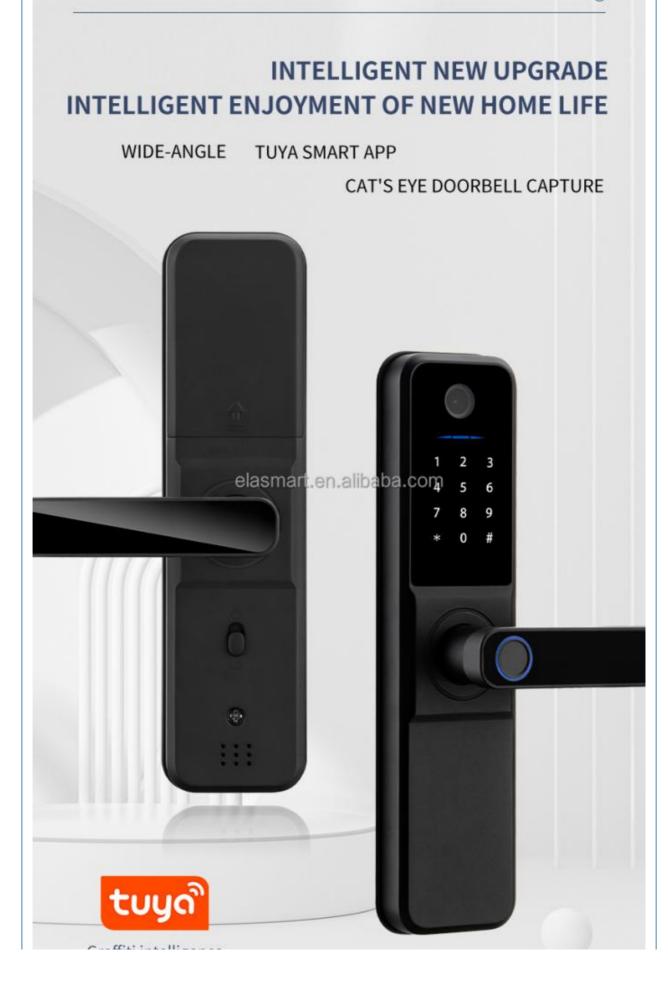

# Smart life starts from the lock

The door opening message can be pushed by the APP at any time Built-in high security network module and complete system Keep track of door lock status at any time

## SUPER WIDE-ANGLE HD VISUAL CAT'S EYE

SURVEILLANCE-LEVEL WIDE-ANGLE LENS, PROTECT FAMILY SAFETY THE SHOOTING RANGE IS WIDER, NO DETAIL IS OVERLOOKED

## Doorbell one-key capture Remote one-button unlock

The visitor presses the doorbell. takes a snapshot and pushes it to the mobile phone, and after confirming the visitor's information the door can be unlocked remotely with one key