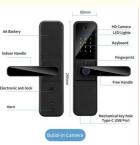

#### **Product Specification**

| <ul> <li>Data Storage Options:</li> </ul> | Cloud                                                                   |
|-------------------------------------------|-------------------------------------------------------------------------|
| Network:                                  | Wifi                                                                    |
| <ul> <li>Product Name:</li> </ul>         | WiFi Fingerprint Door Lock                                              |
| Application:                              | Hotel/apartments/office/school/government<br>Etc                        |
| <ul> <li>Mortise Option:</li> </ul>       | 60*68 C/ C Mortise                                                      |
| • Motor:                                  | Acrylic Surface                                                         |
| <ul> <li>Power Supply:</li> </ul>         | Lithium Battery                                                         |
| • Door Type:                              | Glass Door, Wood Door, Steel Door,<br>Stainless Steel Door              |
| <ul> <li>Door Thickness:</li> </ul>       | 45-70mm                                                                 |
| <ul> <li>Language:</li> </ul>             | Russian                                                                 |
| Unlock Way:                               | 3D Face+cat Eye+ Semiconductor<br>Fingerprint + MFcard + Password + Key |
| • Warranty:                               | 2 Years                                                                 |

#### • Panel And Handle Material: Aluminum Alloy

### Smart BLE WiFi Fingerprint Electronic Keyless Door Lock Fingerprint Door Lock

| Product Name   | Home Biometric Bingerprint / Password / Key / Electronic Smart Door Lock |
|----------------|--------------------------------------------------------------------------|
| Mortise        | 60*68 C/ C mortise                                                       |
| Material       | Aluminum alloy                                                           |
| Unlock         | Semiconductor fingerprint + MFcard + password + key + TUYA app           |
| Door thickness | 35-55mm                                                                  |
| Warranty       | 2 years                                                                  |
| Power supply   | Lithium battery                                                          |
| Advantage      | Glass panel,children deadbolt safty and Motor locking option             |