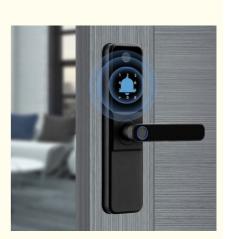

# Smart life starts from the lock

The door opening message can be pushed by the APP at any time Built-in high security network module and complete system Keep track of door lock status at any time