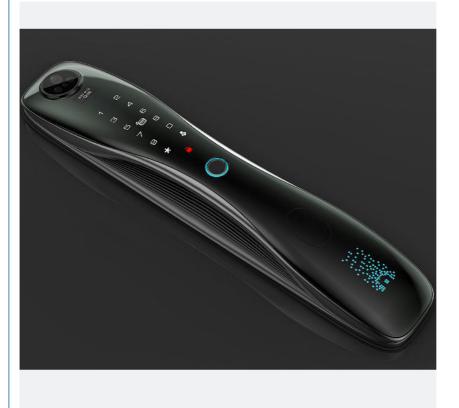

### **Product Specification**

• Name: Intelligent Fingerprint Door Lock Data Storage Options: Cloud Application: Hotel, Apartments, Office, School, Government Etc • Mortise Option: 60\*68 C/ C Mortise Product Name: Smart Door Lock Fingerprint • Motor: Acrylic Surface • Power Supply: Lithium Battery Door Thickness: 45-70mm Wifi • Network: Family • Usage: Unlock Way: 3D Face+cat Eye+ Semiconductor Fingerprint + MFcard + Password + Key Warranty: 2 Years Panel And Handle Material: Aluminum Alloy

# New design Hotel Intelligent Fingerprint Door Lock door lock Smart Door Lock

| Product Name   | Home Biometric Bingerprint / Password / Key / Electronic Smart Door Lock |
|----------------|--------------------------------------------------------------------------|
| Mortise        | 60*68 C/ C mortise                                                       |
| Material       | Aluminum alloy                                                           |
| Unlock         | Semiconductor fingerprint + MFcard + password + key + TUYA app           |
| Door thickness | 45-70mm                                                                  |
| Warranty       | 2 years                                                                  |
| Power supply   | Lithium battery                                                          |
| Advantage      | Glass panel, children deadbolt safty and Motor locking option            |