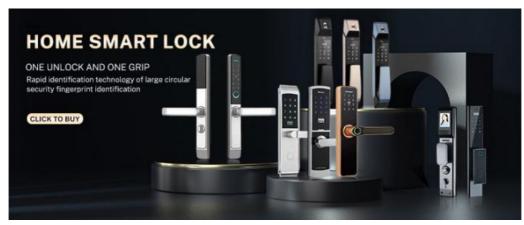

# Family Intelligent Fingerprint Door Lock Smart With User Friendly Interface

### **Product Specification**

• Name: Intelligent Fingerprint Door Lock Data Storage Options: Cloud Application: Hotel, Apartments, Office, School, Government Etc • Mortise Option: 60\*68 C/ C Mortise Product Name: Smart Door Lock Fingerprint • Motor: Acrylic Surface • Power Supply: Lithium Battery Door Thickness: 45-70mm Wifi • Network: Family • Usage: Unlock Way: 3D Face+cat Eye+ Semiconductor Fingerprint + MFcard + Password + Key Warranty: 2 Years Panel And Handle Material: Aluminum Alloy