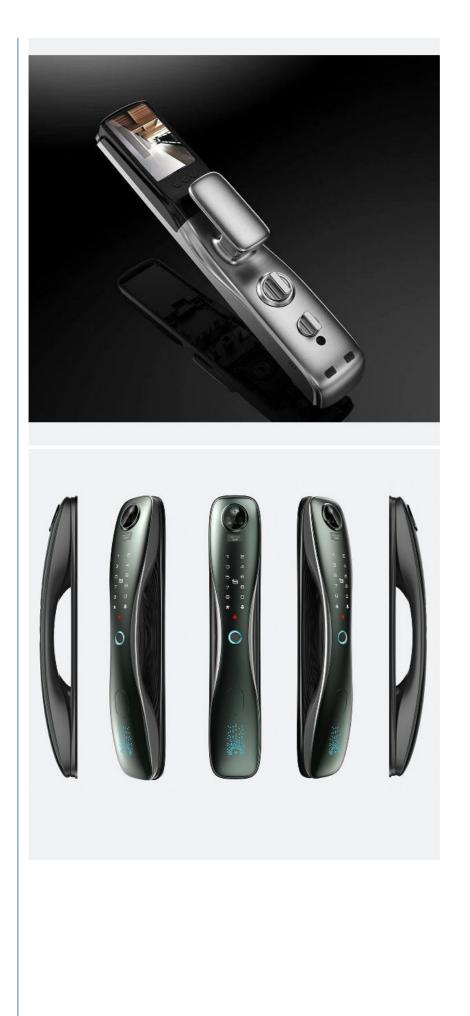

### **Product Specification**

• Name: Intelligent Fingerprint Door Lock Data Storage Options: Cloud Application: Hotel, Apartments, Office, School, Government Etc • Mortise Option: 60\*68 C/ C Mortise Product Name: Smart Door Lock Fingerprint • Motor: Acrylic Surface • Power Supply: Lithium Battery Door Thickness: 45-70mm Wifi • Network: Family • Usage: Unlock Way: 3D Face+cat Eye+ Semiconductor Fingerprint + MFcard + Password + Key Warranty: 2 Years Panel And Handle Material: Aluminum Alloy

# New design Hotel Intelligent Fingerprint Door Lock door lock Smart Door Lock

| Product Name   | Home Biometric Bingerprint / Password / Key / Electronic Smart Door Lock |
|----------------|--------------------------------------------------------------------------|
| Mortise        | 60*68 C/ C mortise                                                       |
| Material       | Aluminum alloy                                                           |
| Unlock         | Semiconductor fingerprint + MFcard + password + key + TUYA app           |
| Door thickness | 45-70mm                                                                  |
| Warranty       | 2 years                                                                  |
| Power supply   | Lithium battery                                                          |
| Advantage      | Glass panel, children deadbolt safty and Motor locking option            |