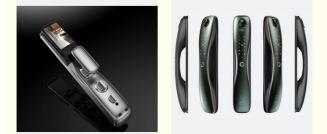

Cheap Smart Home Fingerprint Waterproof Intelligent Password Digital Sliding Door Lock Inner Paper Packing:180mm\*325mm\*135mm One piece per box **Outside Paper** Carton:680mm\*380mm\*385mm 8 pieces per carton.G.W:23.5KG • Supply Ability: 9999 Acre/Acres per Day

Guangdong, China

### **Product Specification**

• Name: Intelligent Fingerprint Door Lock Data Storage Options: Cloud Application: Hotel, Apartments, Office, School, Government Etc • Mortise Option: 60\*68 C/ C Mortise Product Name: Smart Door Lock Fingerprint • Motor: Acrylic Surface • Power Supply: Lithium Battery Door Thickness: 45-70mm Wifi • Network: Family • Usage: Unlock Way: 3D Face+cat Eye+ Semiconductor Fingerprint + MFcard + Password + Key Warranty: 2 Years Panel And Handle Material: Aluminum Alloy



## More Images







## **Product Description**

# New design Hotel Intelligent Fingerprint Door Lock door lock Smart Door Lock

| Product Name   | Home Biometric Bingerprint / Password / Key / Electronic Smart Door Lock |
|----------------|--------------------------------------------------------------------------|
| Mortise        | 60*68 C/ C mortise                                                       |
| Material       | Aluminum alloy                                                           |
| Unlock         | Semiconductor fingerprint + MFcard + password + key + TUYA app           |
| Door thickness | 45-70mm                                                                  |
| Warranty       | 2 years                                                                  |
| Power supply   | Lithium b