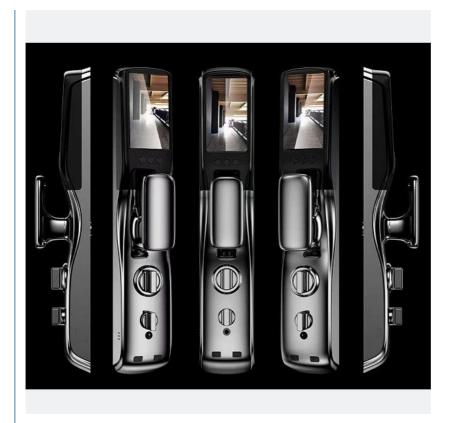

### **Product Specification**

• Name: Intelligent Fingerprint Door Lock Data Storage Options: Cloud Application: Hotel, Apartments, Office, School, Government Etc • Mortise Option: 60\*68 C/ C Mortise Product Name: Smart Door Lock Fingerprint • Motor: Acrylic Surface • Power Supply: Lithium Battery Door Thickness: 45-70mm Wifi • Network: Family • Usage: Unlock Way: 3D Face+cat Eye+ Semiconductor Fingerprint + MFcard + Password + Key Warranty: 2 Years Panel And Handle Material: Aluminum Alloy

# New design Hotel Intelligent Fingerprint Door Lock door lock Smart Door Lock

| Product Name   | Home Biometric Bingerprint / Password / Key / Electronic Smart Door Lock |
|----------------|--------------------------------------------------------------------------|
| Mortise        | 60*68 C/ C mortise                                                       |
| Material       | Aluminum alloy                                                           |
| Unlock         | Semiconductor fingerprint + MFcard + password + key + TUYA app           |
| Door thickness | 45-70mm                                                                  |
| Warranty       | 2 years                                                                  |
| Power supply   | Lithium battery                                                          |
| Advantage      | Glass panel, children deadbolt safty and Motor locking option            |