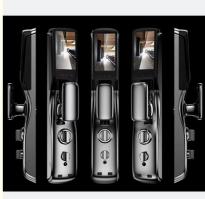

### **Product Specification**

• Name: Intelligent Fingerprint Door Lock Data Storage Options: Cloud Application: Hotel, Apartments, Office, School, Government Etc • Mortise Option: 60\*68 C/ C Mortise Product Name: Smart Door Lock Fingerprint • Motor: Acrylic Surface • Power Supply: Lithium Battery Door Thickness: 45-70mm Wifi • Network: Family • Usage: Unlock Way: 3D Face+cat Eye+ Semiconductor Fingerprint + MFcard + Password + Key Warranty: 2 Years Panel And Handle Material: Aluminum Alloy

# New design Hotel Intelligent Fingerprint Door Lock door lock Smart Door Lock

| Product Name   | Home Biometric Bingerprint / Password / Key / Electronic Smart Door Lock |
|----------------|--------------------------------------------------------------------------|
| Mortise        | 60*68 C/ C mortise                                                       |
| Material       | Aluminum alloy                                                           |
| Unlock         | Semiconductor fingerprint + MFcard + password + key + TUYA app           |
| Door thickness | 45-70mm                                                                  |
| Warranty       | 2 years                                                                  |
| Power supply   | Lithium battery                                                          |
| Advantage      | Glass panel, children deadbolt safty and Motor locking option            |