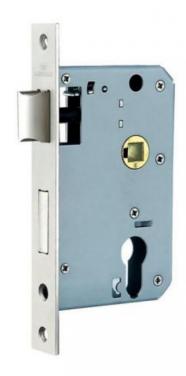

#### **Product Specification**

- Product Name:
- Port:
- Highlight:
- Padlock
- Shenzhen/goangzhou
- Fingerprint Recognition Padlock, Face Recognition Digital Lock

Our Product Introduction

# Specification

| item            | value     |
|-----------------|-----------|
| Place of Origin | China     |
|                 | Guangdong |
| Brand Name      | ELA       |
| Model Number    | E0003     |
| Product Name    | Padlock   |