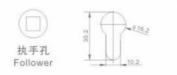

#### **Technical Parameters:**

- \* Center Distance:50mm
- ※ Edge Distance:45、50mm
- ※ Latch Bolt Stroke: 11.5mm
- \* Square Bolt Stroke:16.5mm
- ※ Handle Hole:8.1\*8.1mm
- ※ Panel Width:22mm