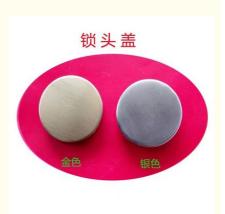

Guangdong, China

ELA

## Plastic Door Lock Accessories Hotel Lock Cover Lock Cover Car Key Hole Cover

### **Basic Information**

- Place of Origin:
- Brand Name:
- ES008 Model Number:
- Minimum Order Quantity:
- Packaging Details:

• Price:

100 sets Negotiable 4 locks / carton, Foam & Carton; Carton size: 490\*360\*510 mm. Tuya wifi APP Wifi Control Fingerprint Biometric Passcode Smart door Lock



### **Product Specification**

- Product Name:
- Material:
- Usage:
- Type:
- Key Words:
- Color:
- Shipping Ways:
- MOQ:
- Payment Term:
- Highlight:

• Quality:

- Smart Remote Key Case Shell Plastic Replace Car Key Case Car Key Remote Control Car Key Black DHL 100pcs Paypal
- Perfect Plastic Door Lock Accessories, Car Key Hole Cover



# Hotel lock cover Lock cover keyhole cover Door Lock <u>Accessories</u>

## Specification

| item            | value                       |
|-----------------|-----------------------------|
| Place of Origin | China                       |
|                 | Guangdong                   |
| Brand Name      | ELA                         |
| Model Number    | ES008                       |
| Key words       | Car Key                     |
| Product Name