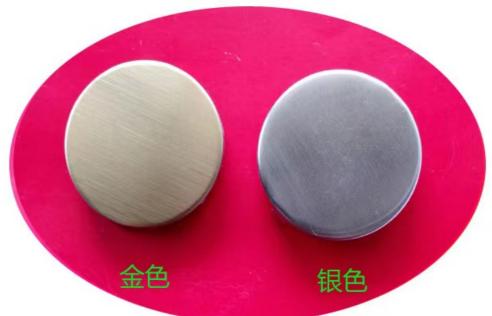

|
|-----------------|-----------------------------|
| Place of Origin | China                       |
|                 | Guangdong                   |
| Brand Name      | ELA                         |
| Model Number    | ES008                       |
| Key words       | Car Key                     |
| Product Name    | Smart Remote Key Case Shell |
| Material        | Plastic                     |
| Usage           | Replace Car Key Case        |
| Туре            | Car Key Remote Control      |
| Color           | Black                       |
| Shipping ways   | DHL                         |
| MOQ             | 100pcs                      |
| Payment term    | Paypal                      |
| Quality         | Perfect                     |

## **Product Description**



















Established in 2002 ELA has over 40 models of smart lock, Our products include smart hotel lock(card hotel lock,bluetooth hotel lock,online system hotel lock,etc) and intelligent residential locks. (Face recognition system, fingerprint lock,password lock). we have our own R&D

department which contains 5 electronic engineers and 4 mechanical engineers . We provide OEM , ODM services. Our products are CE,ISO9001 ,EN14846 and Fidelio Interface approved.