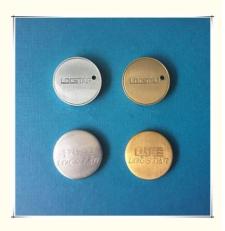

Guangdong, China

ELA

## Plastic Door Lock Accessories Hotel Lock Cover Lock Cover Car Key Hole Cover

### **Basic Information**

- Place of Origin:
- Brand Name:
- ES008 Model Number:
- Minimum Order Quantity:
- Packaging Details:

• Price:

100 sets Negotiable 4 locks / carton, Foam & Carton; Carton size: 490\*360\*510 mm. Tuya wifi APP Wifi Control Fingerprint Biometric Passcode Smart door Lock



### **Product Specification**

- Product Name:
- Material:
- Usage:
- Type:
- Key Words:
- Color:
- Shipping Ways:
- MOQ:
- Payment Term:
- Highlight:

• Quality:

- Smart Remote Key Case Shell Plastic Replace Car Key Case Car Key Remote Control Car Key Black DHL 100pcs Paypal
- Perfect Plastic Door Lock Accessories, Car Key Hole Cover



# Hotel lock cover Lock cover keyhole cover Door Lock <u>Accessories</u>

## Specification

| item            | value                       |
|-----------------|-----------------------------|
| Place of Origin | China                       |
|                 | Guangdong                   |
| Brand Name      | ELA                         |
| Model Number    | ES008                       |
| Key words       | Car Key                     |
| Product Name    | Smart Remote Key Case Shell |
| Material        | Plastic                     |
| Usage           | Replace Car Key Case        |
| Туре            | Car Key Remote Control      |
| Color           | Black                       |
| Shipping ways   | DHL                         |
| MOQ             | 100pcs                      |
| Paym