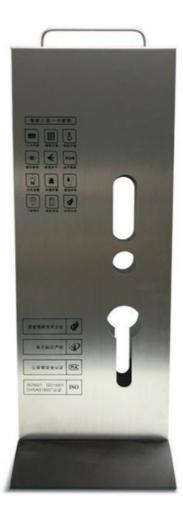

# Security Electric Door Lock Fingerprint Recognition Door Lock

## PMMA

- Black Advertising Acrylic Display Stand Retail Shops Custom Logo Customized Size Durable
  - Floor Standing Display Unit
    - Fingerprint Recognition Door Lock, Security Electric Door Lock Fingerprint

# Logo pattern can be customized Fingerprint door lock display frame Aluminum alloy display rack