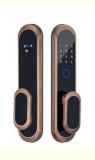

### More Images

**Product Description** 

# Smart Door Lock Cylinder Smart TTlock fingerprint door

| Door Type            | Glass door, Wood door, Steel door, Stainless Steel door, Aluminum door |
|----------------------|------------------------------------------------------------------------|
| Place of Origin      | Guangdong,China                                                        |
| Brand Name           | ELA                                                                    |
| Model Number         | E556                                                                   |
| Data Storage Options | Cloud                                                                  |
| Network              | wifi                                                                   |
| Application          | Apartment                                                              |
| Product Name         | Smart Fingerprint Door Lock                                            |
| Color                | Black                                                                  |
| Suitable for         | Widely Usage                                                           |
| Function             | Multi-function                                                         |
| Door thickness       | 45-70mm                                                                |
| Unlock Method        | Card+Code+Key+Fingerprint+smartPhone                                   |
| Ways to Open         | APP+Fingerprint                                                        |
| Warranty             | 2 years                                                                |
| Power supply         | Lithium battery                                                        |