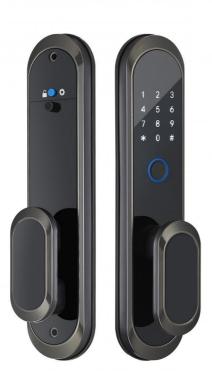

## Smart Cylinder Door Lock Fingerprint TTlock Digital Door Lock For **Apartment**

#### **Product Specification**

• Door Type: Glass Door, Wood Door, Steel Door,

Stainless Steel Door

• Data Storage Options: Cloud Wifi Network:

Smart Home Fingerprint Lock Type:

Rim Lock Product Name: • Application: Apartment • Material: Aluminum Alloy Suitable For: Widely Usage Function: Multi-function 45-70mm . Door Thickness:

• Unlock Method: 3D Face+cat Eye+ Semiconductor

Fingerprint + MFcard + Password + Key

• Ways To Open: APP+Fingerprint+NF+Electric Key

Mortise Option: PUSH/PULL Mortise

# Smart Door Lock Cylinder Smart TTlock fingerprint door

| Door Type            | Glass door, Wood door, Steel door, Stainless Steel door, Aluminum door |
|----------------------|------------------------------------------------------------------------|
| Place of Origin      | Guangdong,China                                                        |
| Brand Name           | ELA                                                                    |
| Model Number         | E556                                                                   |
| Data Storage Options | Cloud                                                                  |
| Network              | wifi                                                                   |
| Application          | Apartment                                                              |
| Product Name         | Smart Fingerprint Door Lock                                            |
| Color                | Black                                                                  |
| Suitable for         | Widely Usage                                                           |
| Function             | Multi-function                                                         |
| Door thickness       | 45-70mm                                                                |
| Unlock Method        | Card+Code+Key+Fingerprint+smartPhone                                   |
| Ways to Open         | APP+Fingerprint                                                        |
| Warranty             | 2 years                                                                |
| Power supply         | Lithium battery                                                        |