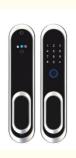

### More Images

**Product Description** 

# Smart Door Lock Cylinder Smart TTlock fingerprint door

| Door Type            | Glass door, Wood door, Steel door, Stainless Steel door, Aluminum door |
|----------------------|------------------------------------------------------------------------|
| Place of Origin      | Guangdong,China                                                        |
| Brand Name           | ELA                                                                    |
| Model Number         | E556                                                                   |
| Data Storage Options | Cloud                                                                  |
| Network              | wifi                                                                   |
| Application          | Apartment                                                              |
| Product Name         | Smart Fingerprint Door Lock                                            |
| Color                | Black                                                                  |
| Suitable for         | Widely Usage                                                           |
| Function             | Multi-function                                                         |
| Door thickness       | 45-70mm                                                                |
| Unlock Method        | Card+Code+Key+Fingerprint+smartPhone                                   |
| Ways to Open         | APP+Fingerprint                                                        |
| Warranty             | 2 years                                                                |
| Power supply         | Lithium battery                                                        |