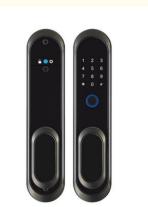

### More Images

**Product Description** 

# Smart Door Lock Cylinder Smart TTlock fingerprint door

| Door Type            | Glass door, Wood door, Steel door, Stainless Steel door, Aluminum door |
|----------------------|------------------------------------------------------------------------|
| Place of Origin      | Guangdong,China                                                        |
| Brand Name           | ELA                                                                    |
| Model Number         | E556                                                                   |
| Data Storage Options | Cloud                                                                  |
| Network              | wifi                                                                   |
| Application          | Apartment                                                              |
| Product Name         | Smart Fingerprint Door Lock                                            |
| Color                | Black                                                                  |
| Suitable for         | Widely Usage                                                           |
| Function             | Multi-function                                                         |
| Door thickness       | 45-70mm                                                                |
| Unlock Method        | Card+Code+Key+Fingerprint+smartPhone                                   |
| Ways to Open         | APP+Fingerprint                                                        |
| Warranty             | 2 years                                                                |
| Power supply         | Lithium battery                                                        |