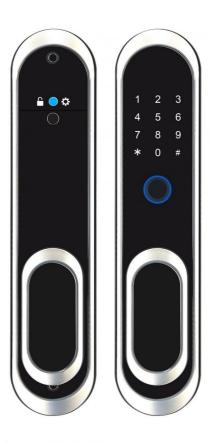

#### **Product Specification**

• Door Type: Glass Door, Wood Door, Steel Door,

Stainless Steel Door

• Data Storage Options: Cloud Wifi Network:

Smart Home Fingerprint Lock Type:

Rim Lock Product Name: • Application: Apartment • Material: Aluminum Alloy Suitable For: Widely Usage Function: Multi-function 45-70mm . Door Thickness:

• Unlock Method: 3D Face+cat Eye+ Semiconductor

Fingerprint + MFcard + Password + Key

• Ways To Open: APP+Fingerprint+NF+Electric Key

Mortise Option: PUSH/PULL Mortise

# Smart Door Lock Cylinder Smart TTlock fingerprint door

| Door Type            | Glass door, Wood door, Steel door, Stainless Steel door, Aluminum door |
|----------------------|------------------------------------------------------------------------|
| Place of Origin      | Guangdong,China                                                        |
| Brand Name           | ELA                                                                    |
| Model Number         | E556                                                                   |
| Data Storage Options | Cloud                                                                  |
| Network              | wifi                                                                   |
| Application          | Apartment                                                              |
| Product Name         | Smart Fingerprint Door Lock                                            |
| Color                | Black                                                                  |
| Suitable for         | Widely Usage                                                           |
| Function             | Multi-function                                                         |
| Door thickness       | 45-70mm                                                                |
| Unlock Method        | Card+Code+Key+Fingerprint+smartPhone                                   |
| Ways to Open         | APP+Fingerprint                                                        |
| Warranty             | 2 years                                                                |
| Power supply         | Lithium battery                                                        |