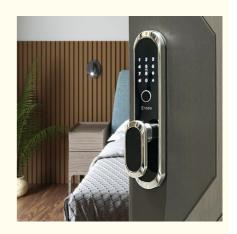

## Smart Cylinder Door Lock Fingerprint TTlock Digital Door Lock For **Apartment**

#### **Product Specification**

• Door Type: Glass Door, Wood Door, Steel Door,

Stainless Steel Door

• Data Storage Options: Cloud Wifi Network:

Smart Home Fingerprint Lock Type:

Rim Lock Product Name: • Application: Apartment • Material: Aluminum Alloy Suitable For: Widely Usage Function: Multi-function 45-70mm . Door Thickness:

• Unlock Method: 3D Face+cat Eye+ Semiconductor

Fingerprint + MFcard + Password + Key

• Ways To Open: APP+Fingerprint+NF+Electric Key

Mortise Option: PUSH/PULL Mortise