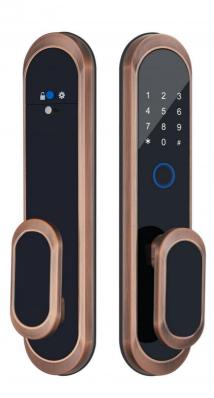

#### **Product Specification**

• Door Type: Glass Door, Wood Door, Steel Door,

Stainless Steel Door

• Data Storage Options: Cloud Wifi Network:

Smart Home Fingerprint Lock Type:

Rim Lock Product Name: • Application: Apartment • Material: Aluminum Alloy Suitable For: Widely Usage Function: Multi-function 45-70mm . Door Thickness:

• Unlock Method: 3D Face+cat Eye+ Semiconductor

Fingerprint + MFcard + Password + Key

• Ways To Open: APP+Fingerprint+NF+Electric Key

Mortise Option: PUSH/PULL Mortise

# Smart Door Lock Cylinder Smart TTlock fingerprint door

| Door Type            | Glass door, Wood door, Steel door, Stainless Steel door, Aluminum door |
|----------------------|------------------------------------------------------------------------|
| Place of Origin      | Guangdong,China                                                        |
| Brand Name           | ELA                                                                    |
| Model Number         | E556                                                                   |
| Data Storage Options | Cloud                                                                  |
| Network              | wifi                                                                   |
| Application          | Apartment                                                              |
| Product Name         | Smart Fingerprint Door Lock                                            |
| Color                | Black                                                                  |
| Suitable for         | Widely Usage                                                           |
| Function             | Multi-function                                                         |
| Door thickness       | 45-70mm                                                                |
| Unlock Method        | Card+Code+Key+Fingerprint+smartPhone                                   |
| Ways to Open         | APP+Fingerprint                                                        |
| Warranty             | 2 years                                                                |
| Power supply         | Lithium battery                                                        |