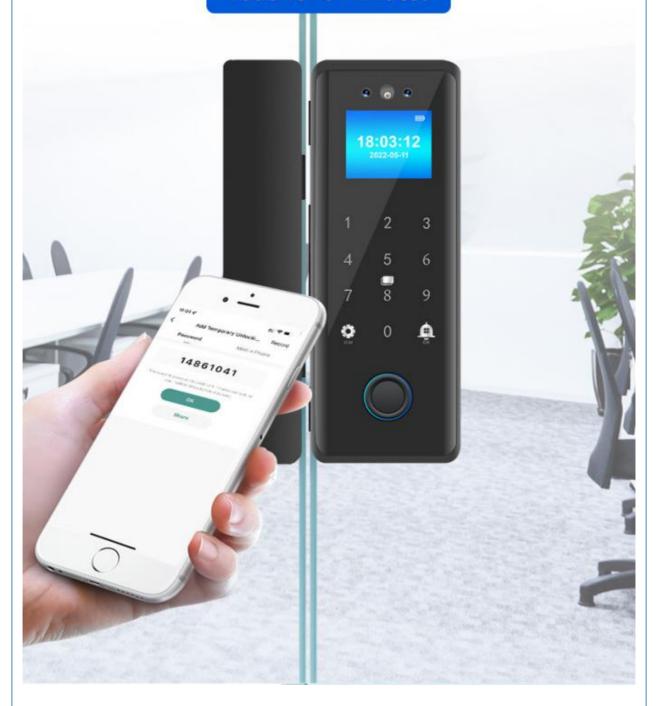

# **Temporary Password**

A temporary password can be generated by mobile phone app for visitors.

## Valid for 5 minutes