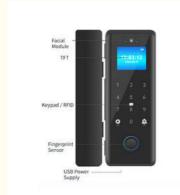

## **Core Technology for Better Experience**

Facial

Fingerprint Password

Card

Doorbell Emergency Records

Power Alert

APP

Auto-locking No Drilling

# **Capacitive Sensor**

High performance semi-conductor sensor, fast, accurate and secure.