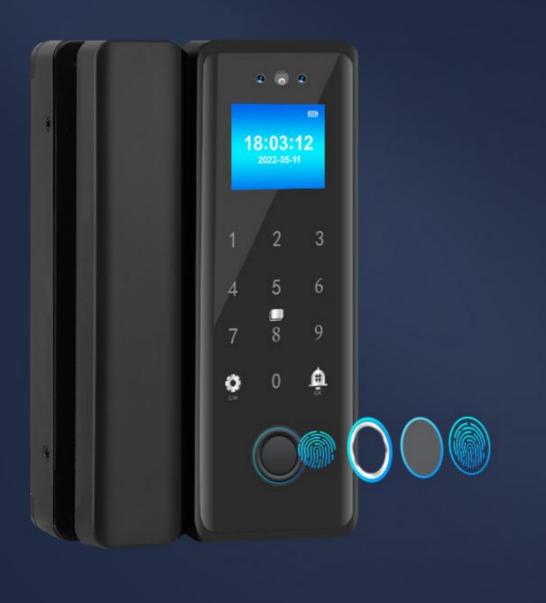

## **Core Technology for Better Experience**

Facial

Fingerprint Password

Card

Doorbell Emergency Records

Power Alert

APP

Auto-locking No Drilling

# **Aluminum Case**

Aluminum alloy integrated housing makes the lock fine, strong and durable.

# **Capacitive Sensor**

High performance semi-conductor sensor, fast, accurate and secure.