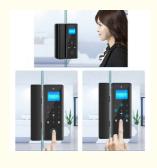

# **Unlock Methods**

7 kinds of opening ways.

# Easy Installation

Simply clamp the glass by the lock and fasten the screws.

glass thickness 10-12mm

Product parameters