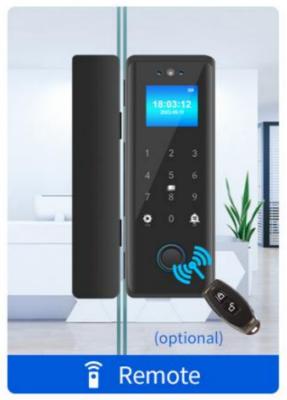

000/Card 1000                |
| Records               | 100000                                           |
| <b>Unlock Methods</b> | Facial, fingerprint, password, card and APP etc. |

### **Product Description**

The Tuya App Smart Lock is a high-quality digital door lock that utilizes the latest technology to provide users with an enhanced level of security. This finger touch door lock is designed to be easy to use and install, making it ideal for both homeowners and renters alike.



### WELL-DESIGNED

## **Core Technology for Better Experience**









Facial

Fingerprint Password

Card











Doorbell Emergency Records









Power Alert

APP

Auto-locking No Drilling









Fast MCU Strong Motor Metal Case Temp code

# **Unlock Methods**

7 kinds of opening ways.















# **Aluminum Case**

Aluminum alloy integrated housing makes the lock fine, strong and durable.



# **Details**

\_

## **Doorbell**

Doorbell on the touch keypad, useful and convenient.





### **USB Power**

When battery power is low, USB power supply is available.

## **Indoor Knob**

Indoor mechanical knob for lock and unlock from inside.





## Scramble PW

\*\*\*\* 123456\*\*\*\*
CORRECT

Input any password as long as it includes the correct one.

# **Capacitive Sensor**

High performance semi-conductor sensor, fast, accurate and secure.



# **Temporary Password**

A temporary password can be generated by mobile phone app for visitors.

## Valid for 5 minutes



# Easy Installation

Simply clamp the glass by the lock and fasten the screws.



glass thickness 10-12mm





Pr