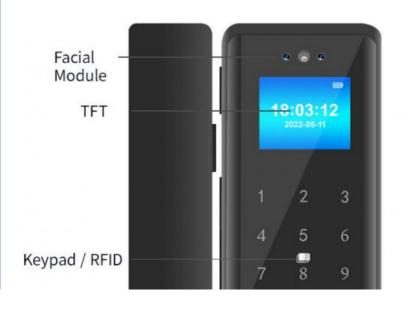

## **Core Technology for Better Experience**

Facial

Fingerprint Password

Card

Doorbell Emergency Records

Power Alert

APP

Auto-locking No Drilling

# **Unlock Methods**

7 kinds of opening ways.

# **Capacitive Sensor**

High performance semi-conductor sensor, fast, accurate and secure.