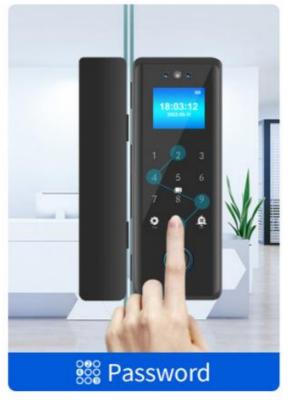

# **Unlock Methods**

7 kinds of opening ways.

## Scramble PW

\*\*\*\* 123456\*\*\*\*
CORRECT

Input any password as long as it includes the correct one.