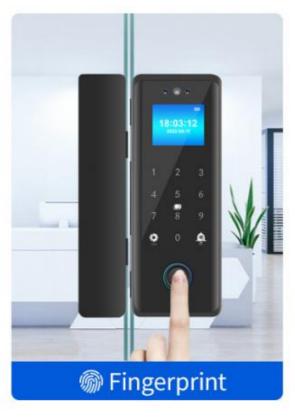

## **Core Technology for Better Experience**

Facial

Fingerprint Password

Card

Doorbell Emergency Records

Power Alert

APP

Auto-locking No Drilling

# **Unlock Methods**

7 kinds of opening ways.

# **Capacitive Sensor**

High performance semi-conductor sensor, fast, accurate and secure.