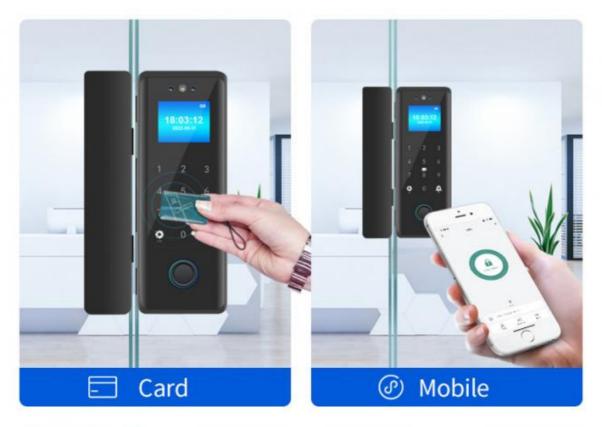

1000/Card 1000                |
| Records               | 100000                                           |
| <b>Unlock Methods</b> | Facial, fingerprint, password, card and APP etc. |

### **Product Description**

The Tuya App Smart Lock is a high-quality digital door lock that utilizes the latest technology to provide users with an enhanced level of security. This finger touch door lock is designed to be easy to use and install, making it ideal for both homeowners and renters alike.



### WELL-DESIGNED

## **Core Technology for Better Experience**









Facial

Fingerprint Password

Card











Doorbell Emergency Records









Power Alert

APP

Auto-locking No Drilling









Fast MCU Strong Motor Metal Case Temp code

# **Unlock Methods**

7 kinds of opening ways.















# **Aluminum Case**

Aluminum alloy integrated housing makes the lock fine, strong and durable.



# **Details**

\_

## **Doorbell**

Doorbell on the touch keypad, useful and convenient.





### **USB Power**

When battery power is low, USB power supply is available.

## **Indoor Knob**

Indoor mechanical knob for lock and unlock from inside.





## Scramble PW

\*\*\*\* 123456\*\*\*\*
CORRECT

Input any password as long as it includes the correct one.

# **Capacitive Sensor**

High performance semi-conductor sensor, fast, accurate and secure.



# **Temporary Password**

A temporary password can be generated by mobile phone app for visitors.

## Valid for 5 minutes



# Easy Installation

Simply clamp the glass by the lock and fasten the screws.



glass thickness 10-12mm