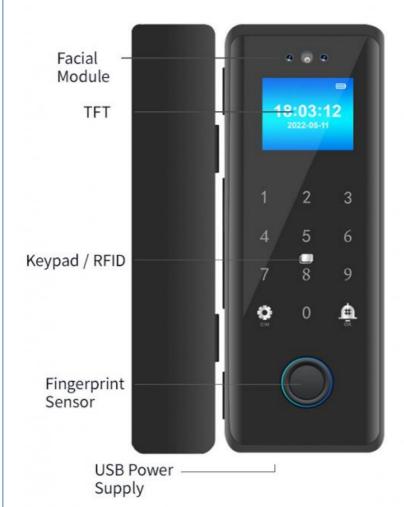

## **Core Technology for Better Experience**

Facial

Fingerprint Password

Card

Doorbell Emergency Records

Power Alert

APP

Auto-locking No Drilling

# **Unlock Methods**

7 kinds of opening ways.

# **Capacitive Sensor**

High performance semi-conductor sensor, fast, accurate and secure.