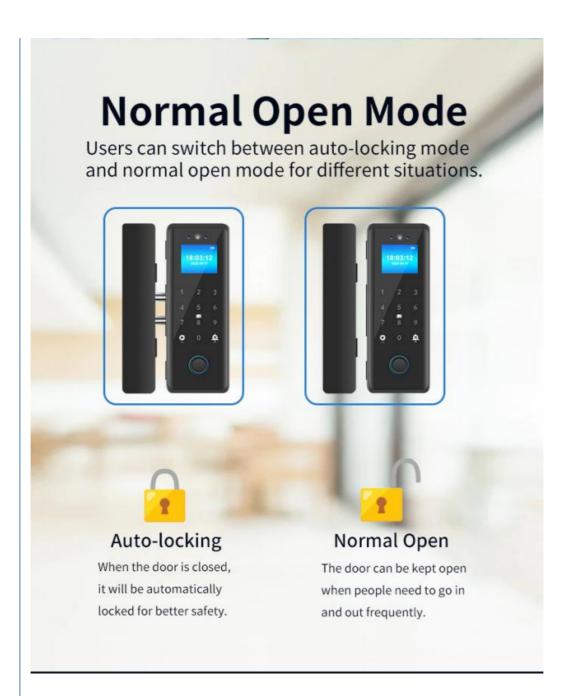

## **Core Technology for Better Experience**

Facial

Fingerprint Password

Card

Doorbell Emergency Records

Power Alert

APP

Auto-locking No Drilling