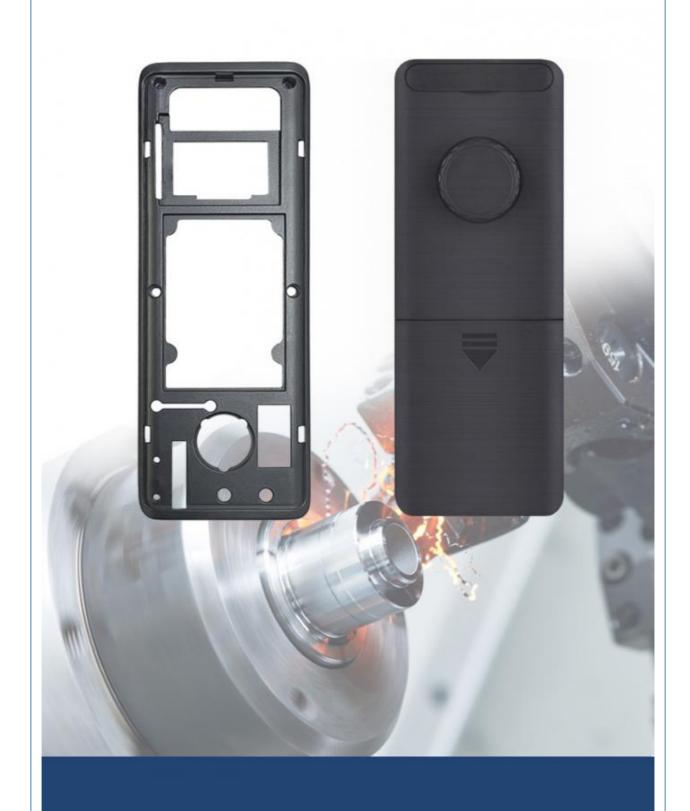

# **Aluminum Case**

Aluminum alloy integrated housing makes the lock fine, strong and durable.

# **Details**

\_