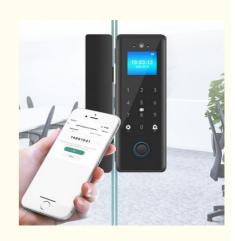

## Digital Tuya APP Smart Lock Wifi Finger Touch Front Door Lock

### **Product Description**

The Tuya App Smart Lock is a high-quality digital door lock that utilizes the latest technology to provide users with an enhanced level of security. This finger touch door lock is designed to be easy to use and install, making it ideal for both homeowners and renters alike.