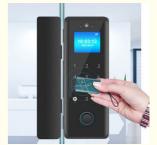

#### More Images

High quality digital door lock Tuya APP Smart Lock finger touch door lock