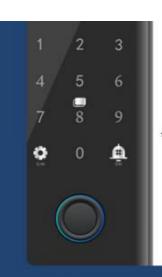

curity. This finger touch door lock is designed to be easy to use and install, making it ideal for both homeowners and renters alike.



### WELL-DESIGNED

## **Core Technology for Better Experience**









Facial

Fingerprint Password

Card











Doorbell Emergency Records









Power Alert

APP

Auto-locking No Drilling









Fast MCU Strong Motor Metal Case Temp code

# **Unlock Methods**

7 kinds of opening ways.















# **Aluminum Case**

Aluminum alloy integrated housing makes the lock fine, strong and durable.



# **Details**

\_

## **Doorbell**

Doorbell on the touch keypad, useful and convenient.





### **USB Power**

When battery power is low, USB power supply is available.

## **Indoor Knob**

Indoor mechanical knob for lock and unlock from inside.





## Scramble PW

\*\*\*\* 123456\*\*\*\*
CORRECT

Input any password as long as it includes the correct one.

# **Capacitive Sensor**

High performance semi-conductor sensor, fast, accurate and secure.



# **Temporary Password**

A temporary password can be generated by mobile phone app for visitors.

## Valid for 5 minutes



# Easy Installation

Simply clamp the glass by the lock and fasten the screws.



glass thickness 10-12mm





Product parameters



## **Parameter**





| Case                  | Metal case                                       |
|-----------------------|--------------------------------------------------|
| Speed                 | <0.5s                                            |
| Emergency             | USB power supply                                 |
| Fail