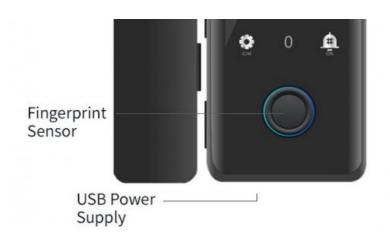

### **USB Power**

When battery power is low, USB power supply is available.

# **Capacitive Sensor**

High performance semi-conductor sensor, fast, accurate and secure.