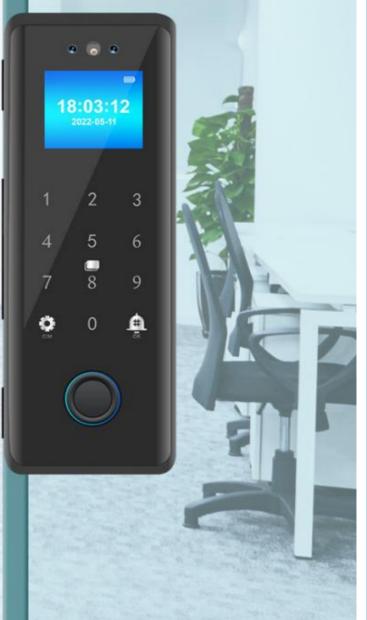

### **Product Description**

The Tuya App Smart Lock is a high-quality digital door lock that utilizes the latest technology to provide users with an enhanced level of security. This finger touch door lock is designed to be easy to use and install, making it ideal for both homeowners and renters alike.

# **Unlock Methods**

7 kinds of opening ways.