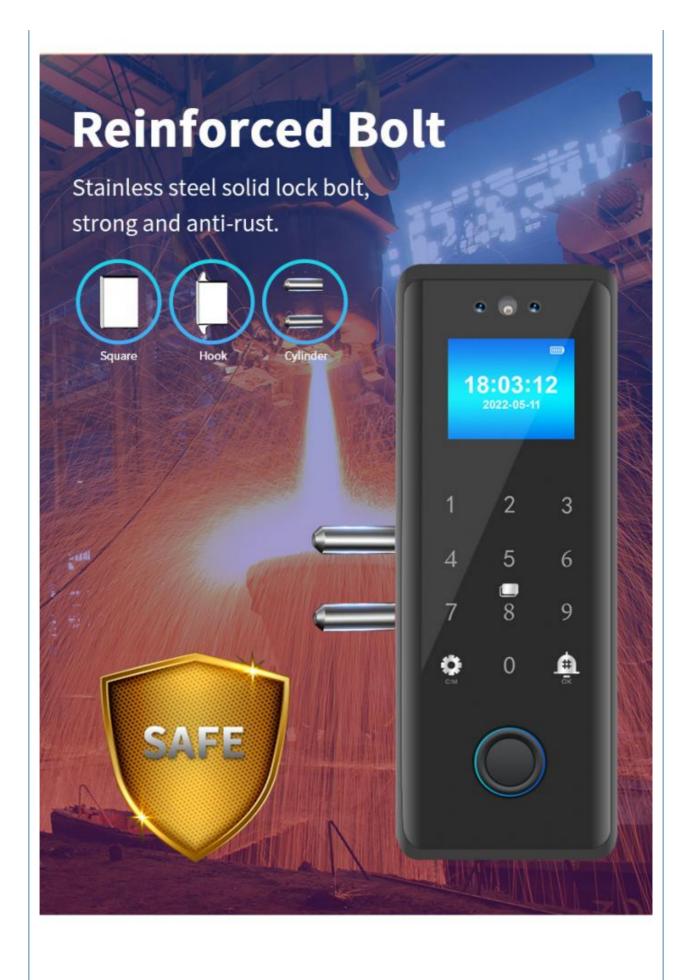

# **Aluminum Case**

Aluminum alloy integrated housing makes the lock fine, strong and durable.