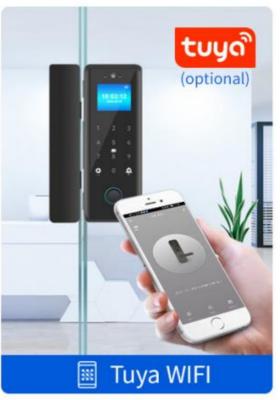

# **Unlock Methods**

7 kinds of opening ways.

# **Temporary Password**

A temporary password can be generated by mobile phone app for visitors.

## Valid for 5 minutes