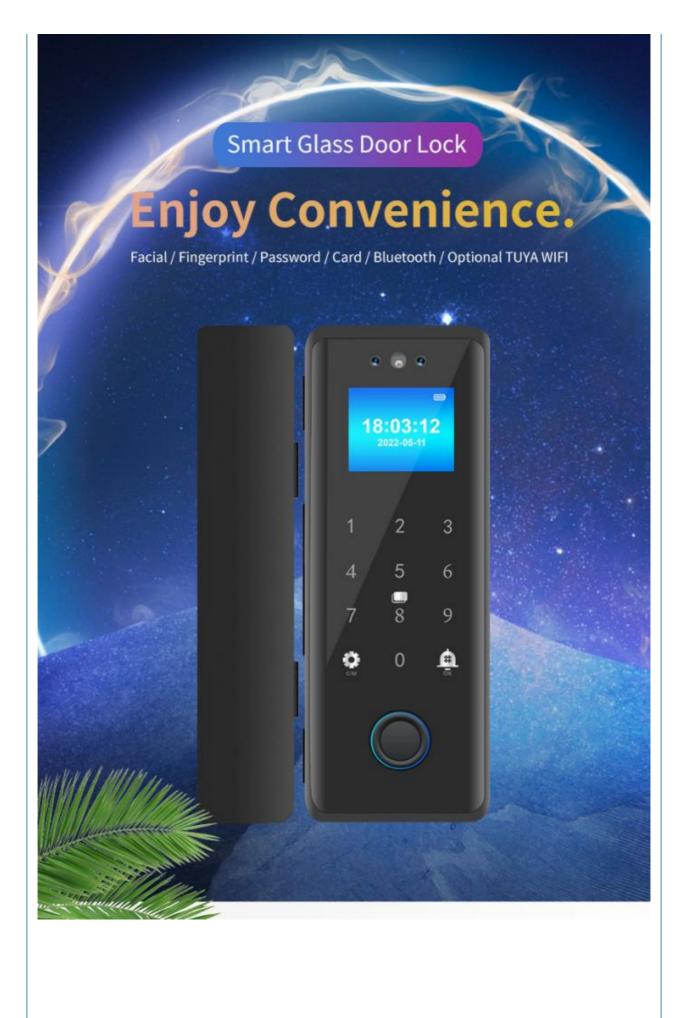

## Digital Tuya APP Smart Lock Wifi Finger Touch Front Door Lock

### **Product Description**

The Tuya App Smart Lock is a high-quality digital door lock that utilizes the latest technology to provide users with an enhanced level of security. This finger touch door lock is designed to be easy to use and install, making it ideal for both homeowners and renters alike.