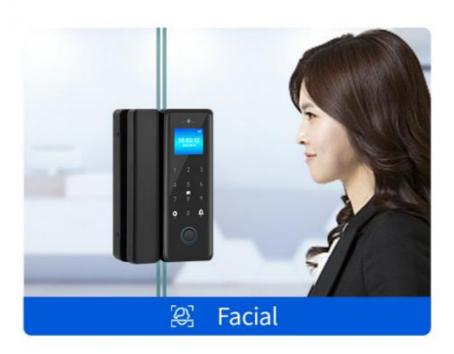

## **Core Technology for Better Experience**

Facial

Fingerprint Password

Card

Doorbell Emergency Records

Power Alert

APP

Auto-locking No Drilling

# **Unlock Methods**

7 kinds of opening ways.