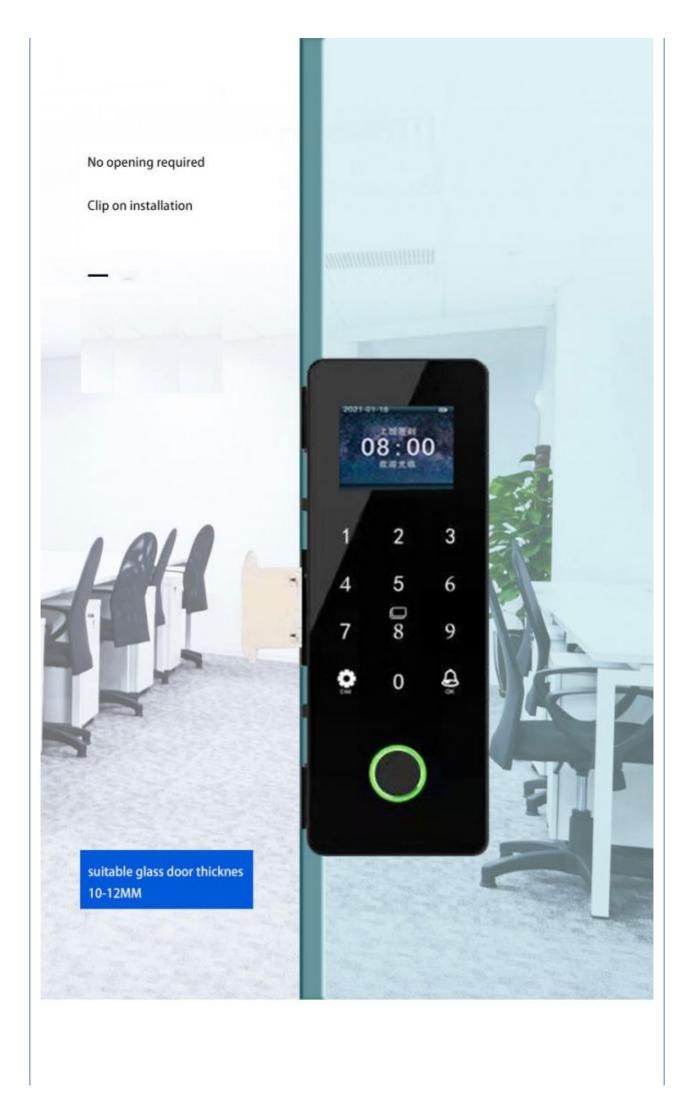

## product size

Lock tongue material: stainless steel Fingerprint capacity:100pcs

Voice support: English Password capacity:1000pcs

Operating temperature: -20°C-55°C IC card capacity:1000pcs

Supply voltage:DC4-6V Applicable door thickness:10-12mm

## How to choose a suitable door type

The single door has no border, and the other side is a wall

> Installation requirements Glass thickness: 1.0-1.2mm Glass gap: 0.4-1.2mm

and the other side is glass

Installation requirements Glass thickness: 1.0-1.2mm Glass gap: 0.4-1.2mm