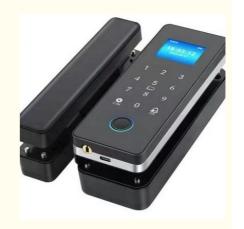

#### **Product Specification**

• Type: Smart Home Fingerprint Lock

• Door Type: Glass Door, Wood Door, Steel Door,

Stainless Steel Door, Aluminum Door

Network: Wifi

Product Name: Automatic Biometric Tuya Fingerprint Lock

Glass Door Smart Lock

Application: Apartment\homeMaterial: Aluminum Alloy

• Data Storage Options: Cloud

Suitable For: Widely Usage
Function: Multi-function
Door Thickness: 45-70mm

Unlock Method: Semiconductor Fingerprint + MFcard +

Password + Key + WIFI+REMOTE

Ways To Open: APP+FingerprintMortise Option: PUSH/PULL Mortise