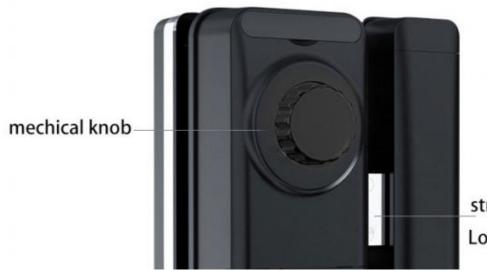

## **PAREMETERS**

enemgercy power charging

stronger hooks Locking tongue

### Home lock basic configuration

Front panel, rear panel, mortise, two high-frequency MF cards, two mechanical keys, one set of fixing screws, one copy of hole drawing, one manual.

Our survices