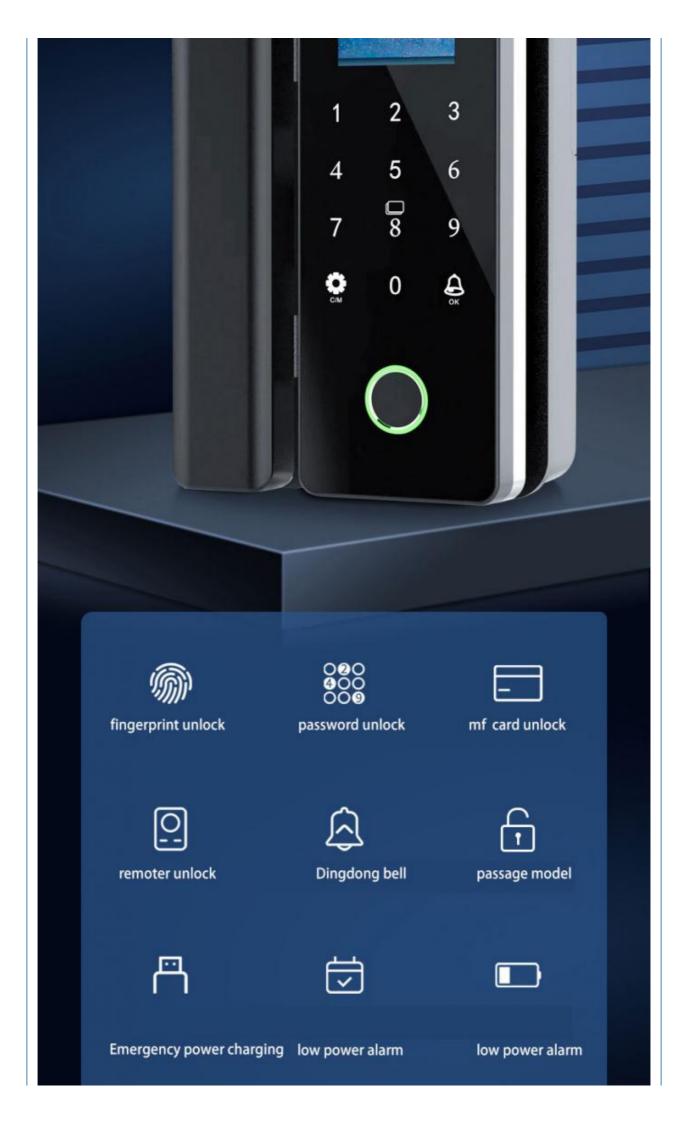

Unlock Method Card+Code+Key+Fingerprint+smartPhone

Ways to Open APP+Fingerprint

Warranty period 2 years

Power supply 4 AA battery

The Automatic Biometric Tuya Fingerprint Lock Glass Door Smart Lock is a state-of-the-art device designed to provide an enhanced level of security for your home. This smart lock system is equipped with advanced biometric technology, allowing you to unlock the door using your unique fingerprint. The device is also compatible with the popular Wifi Tuya platform, allowing you to integrate it with other smart home devices and control it through your smartphone or tablet.