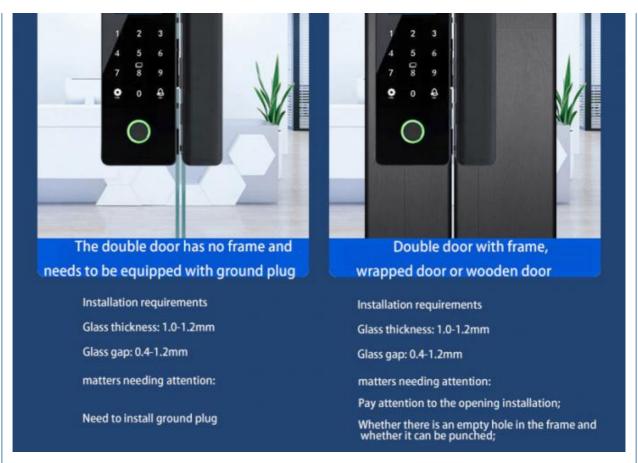

## How to choose a suitable door type

The single door has no border, and the other side is a wall

> Installation requirements Glass thickness: 1.0-1.2mm Glass gap: 0.4-1.2mm

and the other side is glass

Installation requirements Glass thickness: 1.0-1.2mm Glass gap: 0.4-1.2mm