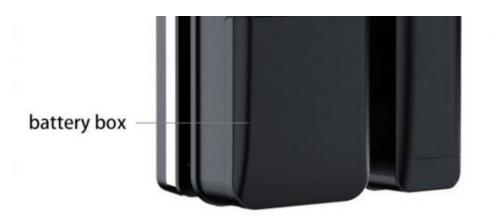

an enhanced level of security for your home. This smart lock system is equipped with advanced biometric technology, allowing you to unlock the door using your unique fingerprint. The device is also compatible with the popular Wifi Tuya platform, allowing you to integrate it with other smart home devices and control it through your smartphone or tablet.









automatic close lock

**English voice navigation** 

## Semiconductor fingerprint

Imported DSP processor, fast identification / safety / fast

Increase the sensing speed to 0.5 seconds





# **HD** color display







## **Excel report output**

You can view the door opening record directly or export it

View employee attendance records at any time



## **PAREMETERS**

enemgercy power charging



stronger hooks Locking tongue



## product size



Lock tongue material: stainless steel Fingerprint capacity:100pcs

Voice support: English Password capacity:1000pcs

Operating temperature: -20°C-55°C IC card capacity:1000pcs

Supply voltage:DC4-6V Applicable door thickness:10-12mm

Power supply mode:4pcs AA batteries

## How to choose a suitable door type



The single door has no border, and the other side is a wall

> Installation requirements Glass thickness: 1.0-1.2mm Glass gap: 0.4-1.2mm



and the other side is glass

Installation requirements Glass thickness: 1.0-1.2mm Glass gap: 0.4-1.2mm





## **Details Images**



### Home lock basic configuration

Front panel, rear panel, mortise, two high-frequency MF cards, two mechanical keys, one set of fixing screws, one copy of hole drawing, one manual.

Our survic