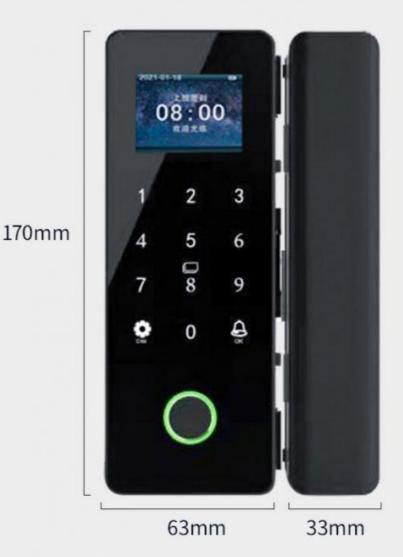

## product size

Lock tongue material: stainless steel Fingerprint capacity:100pcs

Voice support: English Password capacity:1000pcs

Operating temperature: -20°C-55°C IC card capacity:1000pcs

Supply voltage:DC4-6V Applicable door thickness:10-12mm

Power supply mode:4pcs AA batteries