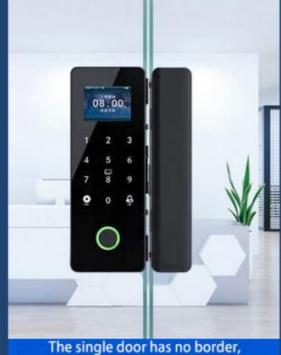

## How to choose a suitable door type

The single door has no border, and the other side is a wall

> Installation requirements Glass thickness: 1.0-1.2mm Glass gap: 0.4-1.2mm

and the other side is glass

Installation requirements Glass thickness: 1.0-1.2mm Glass gap: 0.4-1.2mm