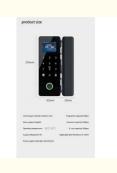

## product size

Lock tongue material: stainless steel Fingerprint capacity:100pcs

Voice support: English Password capacity:1000pcs

Operating temperature: -20°C-55°C IC card capacity:1000pcs

Supply voltage:DC4-6V Applicable door thickness:10-12mm