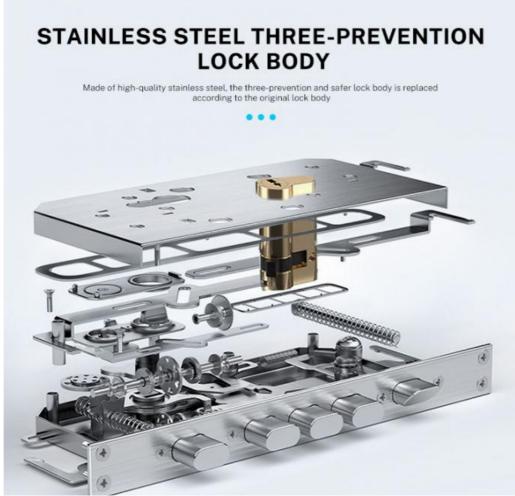

## **PAREMETERS**

enemgercy power charging

stronger hooks Locking tongue

## product size

Lock tongue material: stainless steel Fingerprint capacity:100pcs

Voice support: English Password capacity:1000pcs

Operating temperature: -20°C-55°C IC card capacity:1000pcs

Supply voltage:DC4-6V Applicable door thickness:10-12mm