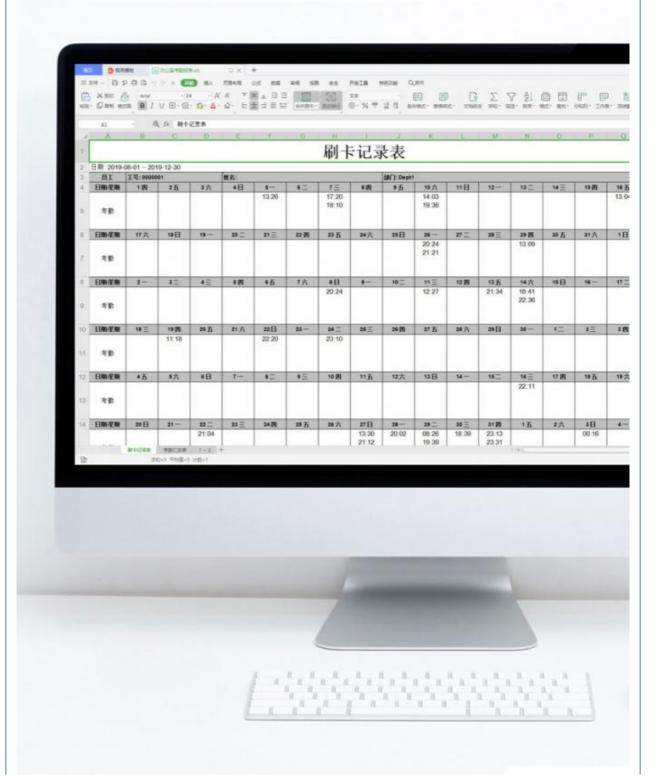

## **Excel report output**

You can view the door opening record directly or export it

View employee attendance records at any time