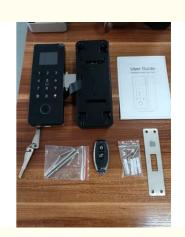

### Home lock basic configuration

Front panel, rear panel, mortise, two high-frequency MF cards, two mechanical keys, one set of fixing screws, one copy of hole drawing, one manual.

Our survices