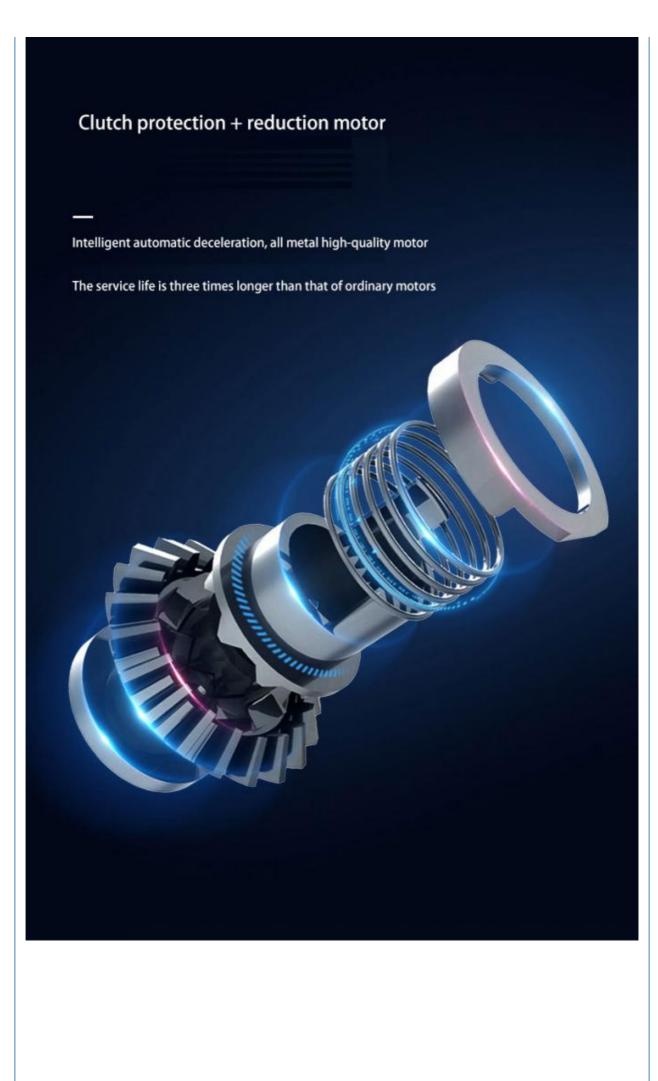

erprint+smartPhone

Ways to Open APP+Fingerprint

Warranty period 2 years

Power supply 4 AA battery

The Automatic Biometric Tuya Fingerprint Lock Glass Door Smart Lock is a state-of-the-art device designed to provide an enhanced level of security for your home. This smart lock system is equipped with advanced biometric technology, allowing you to unlock the door using your unique fingerprint. The device is also compatible with the popular Wifi Tuya platform, allowing you to integrate it with other smart home devices and control it through your smartphone or tablet.









automatic close lock

**English voice navigation** 

## Semiconductor fingerprint

Imported DSP processor, fast identification / safety / fast

Increase the sensing speed to 0.5 seconds





# **HD** color display







## **Excel report output**

You can view the door opening record directly or export it

View employee attendance records at any time



## **PAREMETERS**

enemgercy power charging



stronger hooks Locking tongue



## product size



Lock tongue material: stainless steel Fingerprint capacity:100pcs

Voice support: English Password capacity:1000pcs

Operating temperature: -20°C-55°C IC card capacity:1000pcs

Supply voltage:DC4-6V Applicable door thickness:10-12mm

Power supply mode:4pcs AA batteries

## How to choose a suitable door type



The single door has no border, and the other side is a wall

> Installation requirements Glass thickness: 1.0-1.2mm Glass gap: 0.4-1.2mm



and the other side is glass

Installation requirements Glass thickness: 1.0-1.2mm Glass gap: 0.4-1.2mm





#