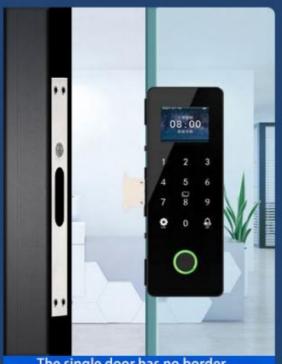

## How to choose a suitable door type

The single door has no border, and the other side is a wall

> Installation requirements Glass thickness: 1.0-1.2mm Glass gap: 0.4-1.2mm

and the other side is glass

Installation requirements Glass thickness: 1.0-1.2mm Glass gap: 0.4-1.2mm