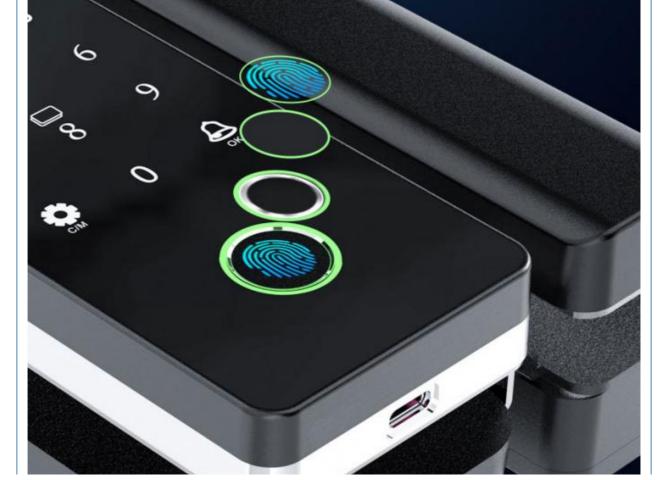

## Semiconductor fingerprint

Imported DSP processor, fast identification / safety / fast

Increase the sensing speed to 0.5 seconds

# **HD** color display

## **Excel report output**

You can view the door opening record directly or export it

View employee attendance records at any time