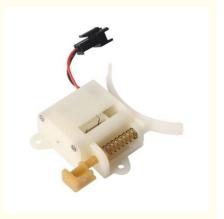

### **Product Specification**

Construction: Permanent Magnet

Commutation: Brush
Usage: Car
Protect Feature: Drip-proof
Efficiency: IE 1

Product Name: Linear Actuator Application: Automatic Product

• Warranty: 3 Months

Keywords: High Torque Gear MotorMotor Type: PMDC Brushed Motor

• Rated Voltage: 12v 24vdc

• Voltage: DC12v 24v 36v 42v 48v

• Power: 60W

Name: Electric Motorcycle Conversion

• Size: 42mm

## Specification

| item                  | value                          |
|-----------------------|--------------------------------|
| Warranty              | 3 months                       |
| Place of Origin       | China                          |
|                       | Guangdong                      |
| Brand Name            | ELA                            |
| Model Number          | ED009                          |
| Usage                 | Car                            |
| Construction          | Permanent Magnet               |
| Commutation           | Brush                          |
| Protect Feature       | Drip-proof                     |
| Speed(RPM)            |                                |
| Continuous Current(A) |                                |
| Efficiency            | IE 1                           |
| Product Name          | Linear Actuator                |
| Application           | Automatic Product              |
| Keywords              | High Torque Gear Motor         |
| Motor type            | PMDC Brushed Motor             |
| Rated Voltage         | 12v24vdc                       |
| Voltage               | DC12v 24v 36v 42v 48v          |
| Power                 | 60W                            |
| Name                  | Electric Motorcycle Conversion |
| Size                  | 42mm                           |
| Color                 | Black                          |