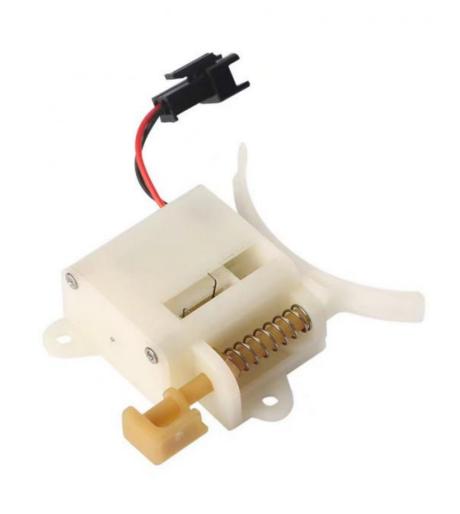

### **Product Specification**

Construction: Permanent Magnet

Commutation: Brush
Usage: Car
Protect Feature: Drip-proof
Efficiency: IE 1

Product Name: Linear Actuator Application: Automatic Product

• Warranty: 3 Months

Keywords: High Torque Gear MotorMotor Type: PMDC Brushed Motor

• Rated Voltage: 12v 24vdc

• Voltage: DC12v 24v 36v 42v 48v

• Power: 60W

Name: Electric Motorcycle Conversion

• Size: 42mm

## Specification

| item                  | value                          |
|-----------------------|--------------------------------|
| Warranty              | 3 months                       |
| Place of Origin       | China                          |
|                       | Guangdong                      |
| Brand Name            | ELA                            |
| Model Number          | ED009                          |
| Usage                 | Car                            |
| Construction          | Permanent Magnet               |
| Commutation           | Brush                          |
| Protect Feature       | Drip-proof                     |
| Speed(RPM)            |                                |
| Continuous Current(A) |                                |
| Efficiency            | IE 1                           |
| Product Name          | Linear Actuator                |
| Application           | Automatic Product              |
| Keywords              | High Torque Gear Motor         |
| Motor type            | PMDC Brushed Motor             |
| Rated Voltage         | 12v24vdc                       |
| Voltage               | DC12v 24v 36v 42v 48v          |
| Power                 | 60W                            |
| Name                  | Electric Motorcycle Conversion |
| Size                  | 42mm                           |
| Color                 | Black                          |