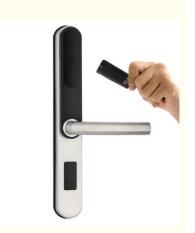

# Security Electronic Hotel Keyless Entry Locks / RFID Door Lock For Hotels

# **Product Specification**

Network: SDK

Product Name: Hotel Keyless Entry Locks

Application: Apartments/HotelColor: Silver,black

• Door Type: Glass Door, Wood Door, Steel Door,

Stainless Steel Door, Aluminum Door

• Door Thickness: 35-90mm

PMS: Fidelio/Opera/OthersUnlock Way: Card+Mechanical Key

Warranty: 2 Years

Material: 304 Stainless SteelPort: Shenzhen/goangzhou

• Highlight: Security Hotel Keyless Entry Locks,

Electronic Hotel Keyless Entry Locks,

# Electronic Hotel Lock

- 1.Standalone electronic door lock with RFID technology.
- 2.Compatible with Ela ENergy Saver