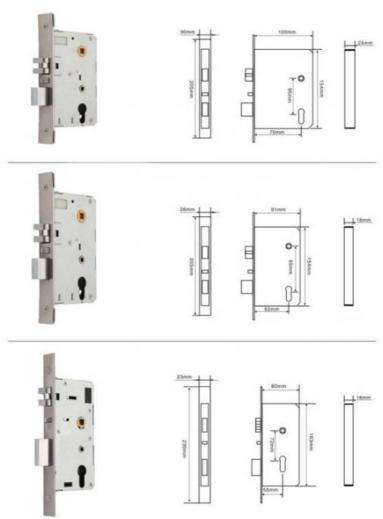

# Security Electronic Hotel Keyless High Quality Combination Silm RFID Hotel Lock

| parts         | Material            | Technology surface treatment |
|---------------|---------------------|------------------------------|
| lock tongue   | Zinc Alloy          | Light branding               |
| side tongue   | Zinc Alloy          | Light branding               |
| panel         | 304 stainless steel | Anodizing                    |
| handle        | 304 stainless steel | Anodizing                    |
| for lock core | HD#(62*95mm)        | HK#(70*95mm)                 |