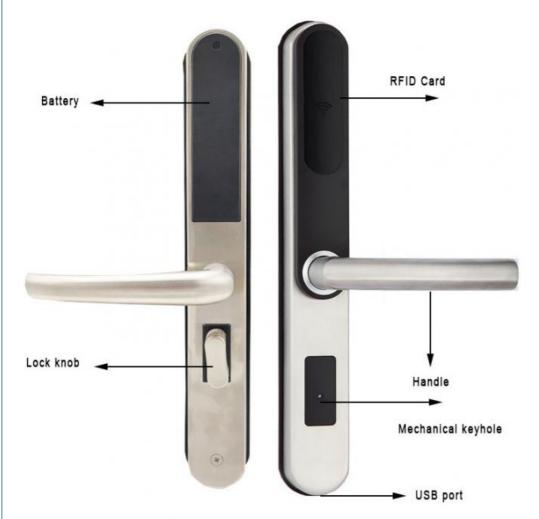

# **Product Specification**

Network: SDK

Product Name: Hotel Keyless Entry Locks

Application: Apartments/HotelColor: Silver,black

• Door Type: Glass Door, Wood Door, Steel Door,

Stainless Steel Door, Aluminum Door

• Door Thickness: 35-90mm

PMS: Fidelio/Opera/OthersUnlock Way: Card+Mechanical Key

Warranty: 2 Years

Material: 304 Stainless SteelPort: Shenzhen/goangzhou

• Highlight: Security Hotel Keyless Entry Locks,

Electronic Hotel Keyless Entry Locks,

#### **Functional Characteristics:**

Interface with most of the PMS system, Fidelio/ELA registered!

Made of 304 stainless steel, with a service life of up to ten years

After unlocking with a card, the sensor area will light up a blue light to indicate that the door lock is open.

Power:4 PCS#5 AA Alkaline batteries:14 months' duration

Door lock can store 830 unlocking records

Low battery automatic reminder

Using international 5 tongue structure, more secure against theft