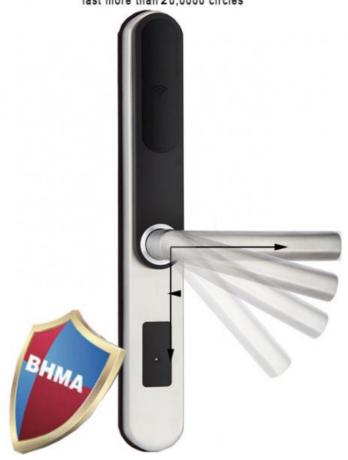

20,0000 Circle Test
Passed America military ANSI/BHMA AI56 Test last more than 20,0000 circles