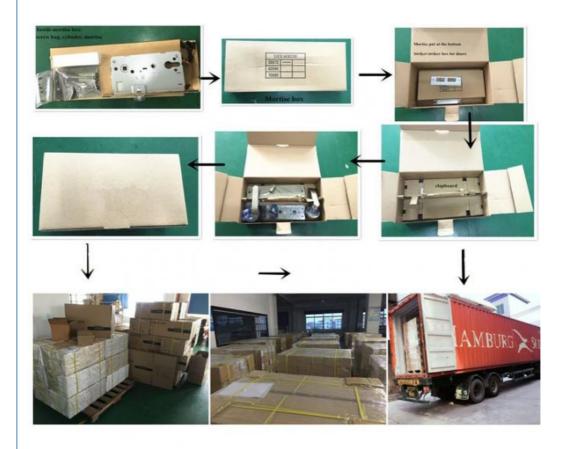

# Product packaging

Security Electronic Hotel Keyless High Quality Combination Silm RFID Hotel Lock

- 1. Packing Size(W\*D\*H):490\*360\*450mm
- 2. Package sort:PP bag+foam
- 3. Net/Gross Weight(KGS):17.5/17.8
- 4. Qty/Carton:6 pieces in one carton

DELIVERY TIME of ela HOTEL LOCK:

ELA hotel lcok will be delivered within7-15 workdays according to your quantity. And we have very good cooperation relation shipwith shipping cost, it can help to save cost for you. No matter you choose DHL, FEDEX, UPS, EMS or other transportation way, we wil find the best solution for you.