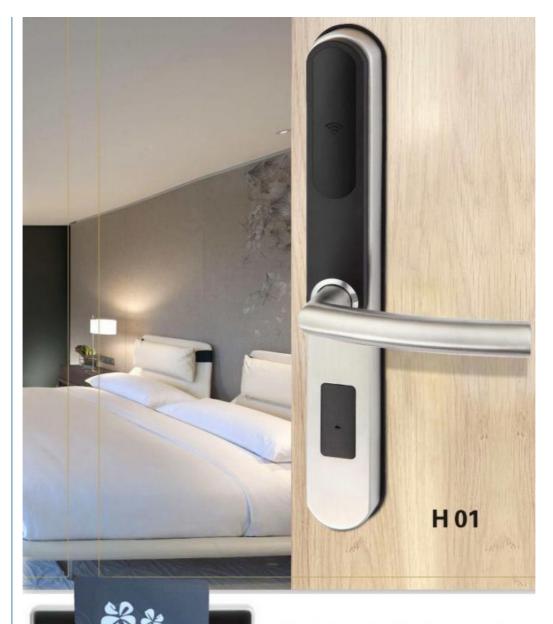

# **Product Specification**

Network: SDK

Product Name: Hotel Keyless Entry Locks

Application: Apartments/HotelColor: Silver,black

• Door Type: Glass Door, Wood Door, Steel Door,

Stainless Steel Door, Aluminum Door

# **Product Description**

In today's fast-paced world, technology has transformed the way we live and work. The hospitality industry is no exception, adopting innovative solutions to enhance the guest experience and ensure security. One such solution is the Security Electronic Hotel Keyless High Quality Combination Silm RFID Hotel Lock - a smart and secure door lock that utilizes RFID technology to provide guests with a seamless and convenient entry and exit experience.