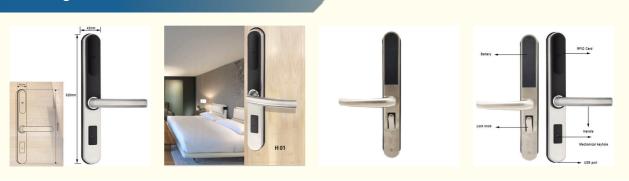

## More Images

# **Product Specification**

Network: SDK

Product Name: Hotel Keyless Entry Locks

Application: Apartments/HotelColor: Silver,black

• Door Type: Glass Door, Wood Door, Steel Door,

Stainless Steel Door, Aluminum Door

• Door Thickness: 35-90mm

PMS: Fidelio/Opera/OthersUnlock Way: Card+Mechanical Key

Warranty: 2 Years

Material: 304 Stainless SteelPort: Shenzhen/goangzhou

• Highlight: Security Hotel Keyless Entry Locks,

Electronic Hotel Keyless Entry Locks,

#### **Functional Characteristics:**

Interface with most of the PMS system, Fidelio/ELA registered!

Made of 304 stainless steel, with a service life of up to ten years

After unlocking with a card, the sensor area will light up a blue light to indicate that the door lock is open.

Power:4 PCS#5 AA Alkaline batteries:14 months' duration

Door lock can store 830 unlocking records

Low battery automatic reminder

Using international 5 tongue structure, more secure against theft