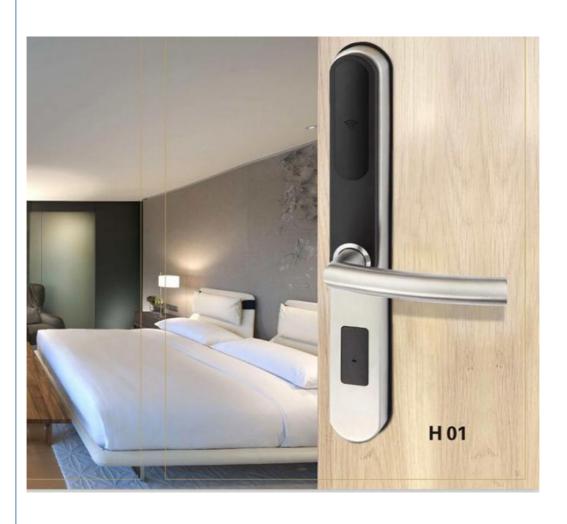

# **Product Specification**

Network: SDK

Product Name: Hotel Keyless Entry Locks

Application: Apartments/HotelColor: Silver,black

• Door Type: Glass Door, Wood Door, Steel Door,

Stainless Steel Door, Aluminum Door

• Door Thickness: 35-90mm

PMS: Fidelio/Opera/OthersUnlock Way: Card+Mechanical Key

Warranty: 2 Years

Material: 304 Stainless SteelPort: Shenzhen/goangzhou

• Highlight: Security Hotel Keyless Entry Locks,

Electronic Hotel Keyless Entry Locks,