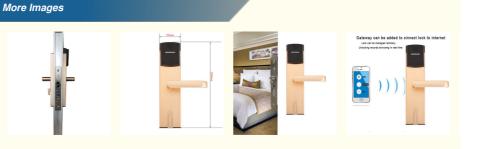

# Stainless Steel RFID Hotel Lock Keyless Card Entry Door

Locks

| Product Introduction    |  |
|-------------------------|--|
| for more products pleas |  |

Our

**Basic Information** 

| <ul> <li>Place of Origin:</li> <li>Brand Name:</li> <li>Certification:</li> <li>Model Number:</li> <li>Minimum Order Quantity:</li> <li>Price:</li> <li>Packaging Details:</li> </ul>                                         | Dongguan, China<br>ELA/honglg<br>ROHS/CE/EN14846/ISO9001<br>HD118<br>100 sets<br>Negotiable<br>6 locks / carton,Foam & Carton;Carton size:<br>490°360°510 mm.<br>RFID RF door lock Temic Card keyless Hotel<br>locks with mechanical key for door lock<br>system                                                                                   |  |
|-------------------------------------------------------------------------------------------------------------------------------------------------------------------------------------------------------------------------------|----------------------------------------------------------------------------------------------------------------------------------------------------------------------------------------------------------------------------------------------------------------------------------------------------------------------------------------------------|--|
| Product Specification                                                                                                                                                                                                         |                                                                                                                                                                                                                                                                                                                                                    |  |
| <ul> <li>Product Name:</li> <li>Application:</li> <li>Color:</li> <li>Weight:</li> <li>Door Thickness:</li> <li>PMS:</li> <li>Unlock Way:</li> <li>Warranty:</li> <li>Material:</li> <li>Port:</li> <li>Highlight:</li> </ul> | Keyless Card Entry Door Locks<br>Hotel, Apartments, Office, School,<br>Government Etc<br>Gold / Silver<br>About 2.5kgs<br>35-90mm<br>Fidelio/Opera/Others<br>Card+Mechanical Key+buletooth<br>2 Years<br>Stainless Steel<br>Shenzhen/goangzhou<br>Stainless Steel RFID Hotel Lock,<br>ROHS RFID Hotel Lock,<br>Hotel Keyless Card Entry Door Locks |  |

# RFID Hotel Lock Temic Card keyless Hotel locks with mechanical key for door lock system

| parts         | Material     | Technology surface treatment |
|---------------|--------------|------------------------------|
| lock tongue   | Zinc Alloy   | Light branding               |
| side tongue   | Zinc Alloy   | Light branding               |
| panel         | Aluminum     | Anodizing                    |
| handle        | Aluminum     | Anodizing                    |
| for lock core | HD#(62*95mm) | HK#(70*95mm)                 |