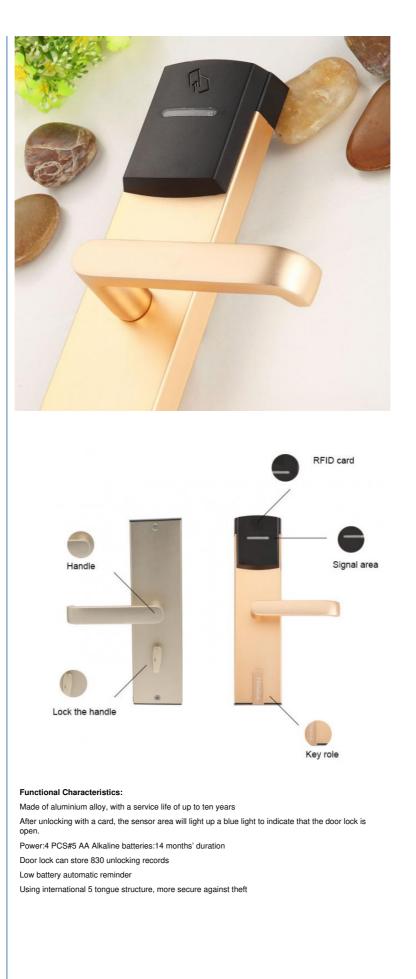

# RFID Hotel Lock Temic Card keyless Hotel locks with mechanical key for door lock system

| parts         | Material     | Technology surface treatment |
|---------------|--------------|------------------------------|
| lock tongue   | Zinc Alloy   | Light branding               |
| side tongue   | Zinc Alloy   | Light branding               |
| panel         | Aluminum     | Anodizing                    |
| handle        | Aluminum     | Anodizing                    |
| for lock core | HD#(62*95mm) | HK#(70*95mm)                 |

### Product Description

The hotel lock features a high-quality combination mechanism that allows guests to create unique access codes for their room. This not only eliminates the need for physical keys but also provides an extra layer of security by preventing unauthorized access. The combination lock can be set to various access levels, allowing hotel staff to control who has access to different rooms and areas of the property.