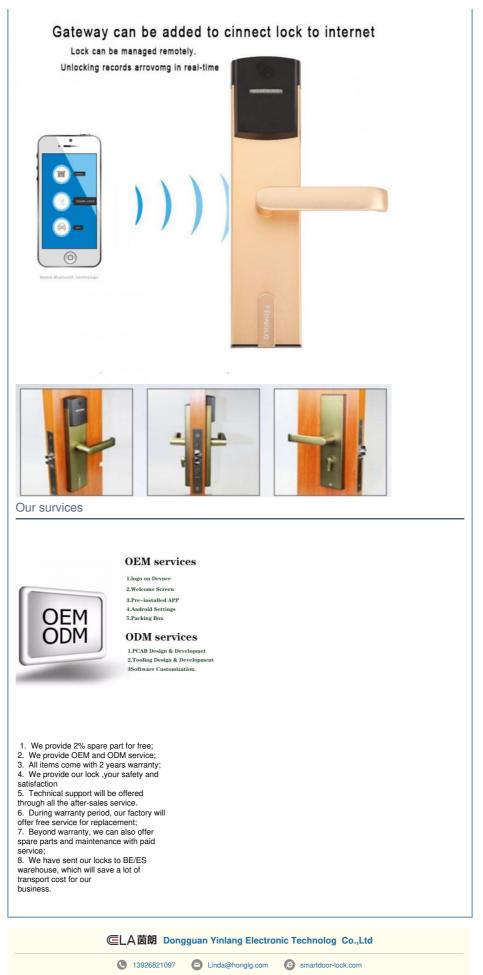

### Product Description

The hotel lock features a high-quality combination mechanism that allows guests to create unique access codes for their room. This not only eliminates the need for physical keys but also provides an extra layer of security by preventing unauthorized access. The combination lock can be set to various access levels, allowing hotel staff to control who has access to different rooms and areas of the property.